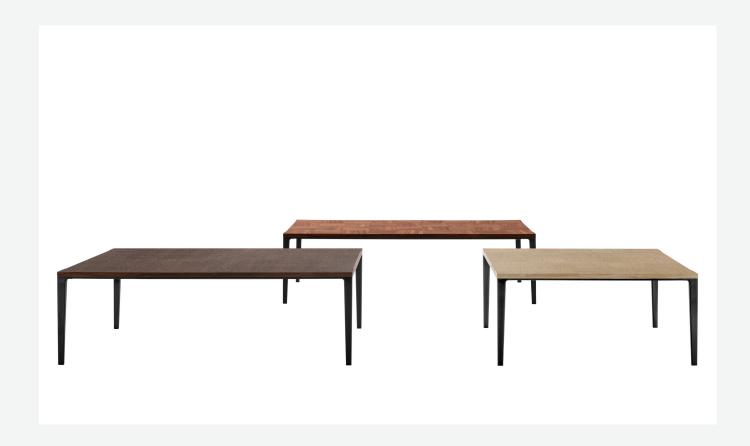

## Description

The Alcor dining tables are characterised by a rigorous aesthetic and precious wooden tops with a striking inlaid chequered pattern, reflecting Maxalto's excellent craftsmanship. Available in three versions, two rectangular and one square, they come with a painted aluminium frame and tops in various woods and finishes. The series also includes small tables, storage units and sideboards.