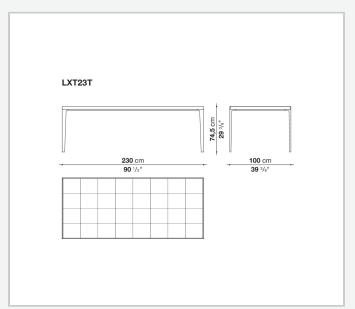

## Alcor

**TABLES** 

2020

**Antonio Citterio** 



## Description

The Alcor dining tables are characterised by a rigorous aesthetic and precious wooden tops with a striking inlaid chequered pattern, reflecting Maxalto's excellent craftsmanship. Available in three versions, two rectangular and one square, they come with a painted aluminium frame and tops in various woods and finishes. The series also includes small tables, storage units and sideboards.

## Technical information

Top solid wood, veneered honeycomb-core and wood particles panel Support frame die-cast aluminium and extrusions Ferrules plastic material

## Technical drawings













2 7/28/23