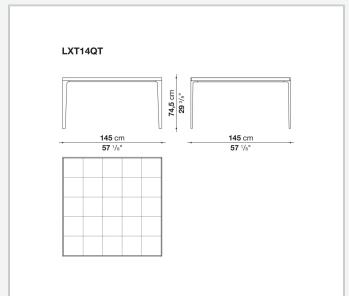

## Alcor

**TABLES** 

2020

**Antonio Citterio** 



## Description

The Alcor dining tables are characterised by a rigorous aesthetic and precious wooden tops with a striking inlaid chequered pattern, reflecting Maxalto's excellent craftsmanship. Available in three versions, two rectangular and one square, they come with a painted aluminium frame and tops in various woods and finishes. The series also includes small tables, storage units and sideboards.

## Technical information

Top solid wood, veneered honeycomb-core and wood particles panel Support frame die-cast aluminium and extrusions Ferrules plastic material

## Technical drawings













2 7/28/23