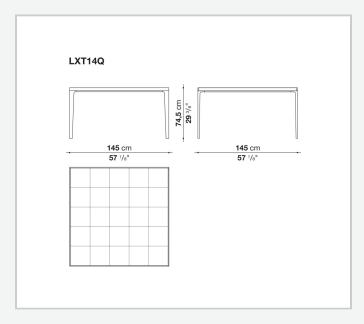

## Alcor

**TABLES** 

2020

**Antonio Citterio** 



## Description

The Alcor dining tables are characterised by a rigorous aesthetic and precious wooden tops with a striking inlaid chequered pattern, reflecting Maxalto's excellent craftsmanship. Available in three versions, two rectangular and one square, they come with a painted aluminium frame and tops in various woods and finishes. The series also includes small tables, storage units and sideboards.

## Technical information

Top solid wood, veneered honeycomb-core and wood particles panel Support frame die-cast aluminium and extrusions Ferrules plastic material

## Technical drawings













2 7/28/23