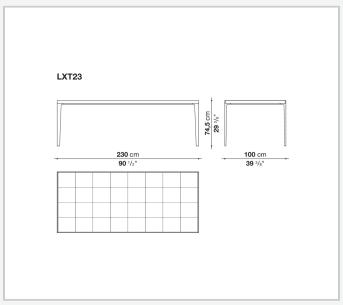

## Alcor

**TABLES** 

2020

**Antonio Citterio** 



## Description

The Alcor dining tables are characterised by a rigorous aesthetic and precious wooden tops with a striking inlaid chequered pattern, reflecting Maxalto's excellent craftsmanship. Available in three versions, two rectangular and one square, they come with a painted aluminium frame and tops in various woods and finishes. The series also includes small tables, storage units and sideboards.

## Technical information

Top solid wood, veneered honeycomb-core and wood particles panel Support frame die-cast aluminium and extrusions Ferrules plastic material

## Technical drawings













2 7/28/23