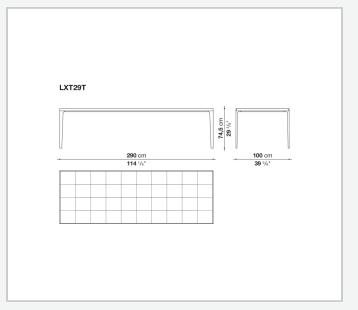

## Alcor

**TABLES** 

2020

**Antonio Citterio** 



## Description

The Alcor dining tables are characterised by a rigorous aesthetic and precious wooden tops with a striking inlaid chequered pattern, reflecting Maxalto's excellent craftsmanship. Available in three versions, two rectangular and one square, they come with a painted aluminium frame and tops in various woods and finishes. The series also includes small tables, storage units and sideboards.

## Technical information

Top solid wood, veneered honeycomb-core and wood particles panel Support frame die-cast aluminium and extrusions Ferrules plastic material

## Technical drawings













2 7/28/23