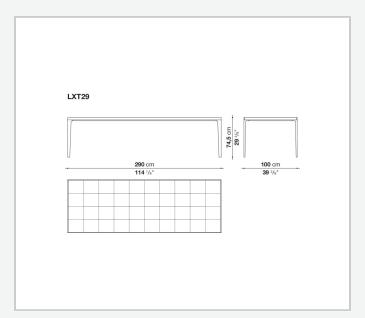

## Alcor

**TABLES** 

2020

**Antonio Citterio** 



## Description

The Alcor dining tables are characterised by a rigorous aesthetic and precious wooden tops with a striking inlaid chequered pattern, reflecting Maxalto's excellent craftsmanship. Available in three versions, two rectangular and one square, they come with a painted aluminium frame and tops in various woods and finishes. The series also includes small tables, storage units and sideboards.

## Technical information

Top solid wood, veneered honeycomb-core and wood particles panel Support frame die-cast aluminium and extrusions Ferrules plastic material

## Technical drawings













2 7/28/23