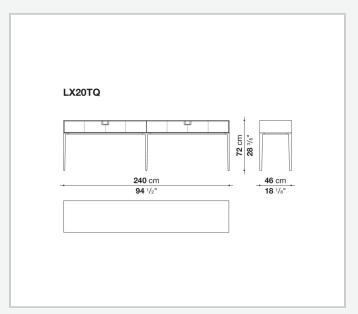

the East, but is at the same time an expression of great craftsmanship. The entire series has a visually light structure with painted aluminium supports.

## Technical information

External and internal frame

MDF wood fibre panel

Flap door compartment internal frame (LX02-LX02LQ-LX02TQ)

reflective material

Drawer frame

MDF wood fibre panel and bottom base in wood particles with melamine faced cover

Internal shelf

plywood panel with honeycomb-core and wood particles

Open compartment shelf

MDF panel

Flap door compartment shelf (LX02-LX02LQ-LX02TQ)

toughened glass

Handle

die-cast zama

Support frame

die-cast aluminium and extrusions

Adjustable feet

thermoplastic material

## Technical drawings