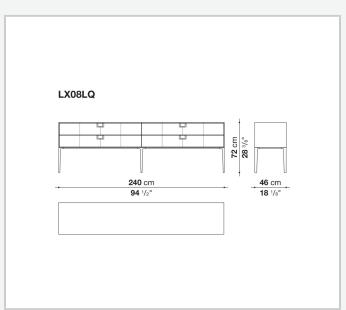

but is at the same time an expression of great craftsmanship. The entire series has a visually light structure with painted aluminium supports.

## Technical information

External and internal frame

MDF wood fibre panel

Flap door compartment internal frame (LX02-LX02LQ-LX02TQ)

reflective material

Drawer frame

MDF wood fibre panel and bottom base in wood particles with melamine faced cover

Internal shelf

plywood panel with honeycomb-core and wood particles

Open compartment shelf

MDF panel

Flap door compartment shelf (LX02-LX02LQ-LX02TQ)

toughened glass

Handle

die-cast zama

Support frame

die-cast aluminium and extrusions

Adjustable feet

thermoplastic material

## Technical drawings