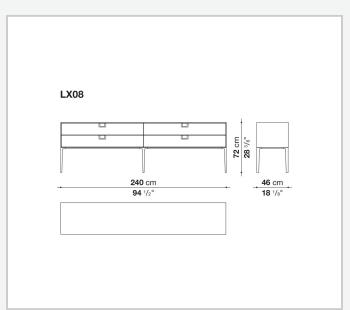

er, combined with the coloring, makes you think of the East, but is at the same time an expression of great craftsmanship. The entire series has a visually light structure with painted aluminium supports.

## Technical information

External and internal frame

MDF wood fibre panel

Flap door compartment internal frame (LX02-LX02LQ-LX02TQ)

reflective material

Drawer frame

MDF wood fibre panel and bottom base in wood particles with melamine faced cover

Internal shelf

plywood panel with honeycomb-core and wood particles

Open compartment shelf

MDF panel

Flap door compartment shelf (LX02-LX02LQ-LX02TQ)

toughened glass

Handle

die-cast zama

Support frame

die-cast aluminium and extrusions

Adjustable feet

thermoplastic material

## Technical drawings