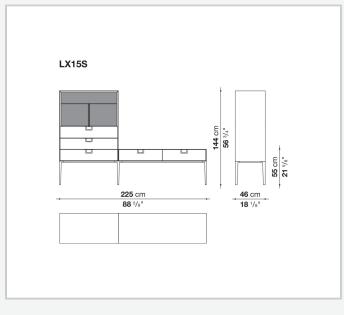

s of shellac. The latter, combined with the coloring, makes you think of the East, but is at the same time an expression of great craftsmanship. The entire series has a visually light structure with painted aluminium supports.

## Technical information

External and internal frame

MDF wood fibre panel

Flap door compartment internal frame (LX02-LX02LQ-LX02TQ)

reflective material

Drawer frame

MDF wood fibre panel and bottom base in wood particles with melamine faced cover

Internal shelf

plywood panel with honeycomb-core and wood particles

Open compartment shelf

MDF panel

Flap door compartment shelf (LX02-LX02LQ-LX02TQ)

toughened glass

Handle

die-cast zama

Support frame

die-cast aluminium and extrusions

Adjustable feet

thermoplastic material

## Technical drawings