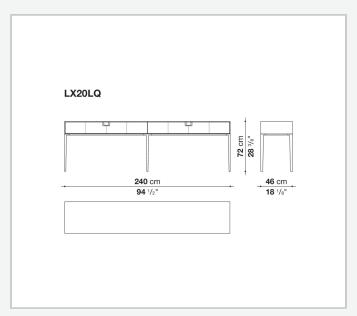

of the East, but is at the same time an expression of great craftsmanship. The entire series has a visually light structure with painted aluminium supports.

## Technical information

External and internal frame

MDF wood fibre panel

Flap door compartment internal frame (LX02-LX02LQ-LX02TQ)

reflective material

Drawer frame

MDF wood fibre panel and bottom base in wood particles with melamine faced cover

Internal shelf

plywood panel with honeycomb-core and wood particles

Open compartment shelf

MDF panel

Flap door compartment shelf (LX02-LX02LQ-LX02TQ)

toughened glass

Handle

die-cast zama

Support frame

die-cast aluminium and extrusions

Adjustable feet

thermoplastic material

## Technical drawings