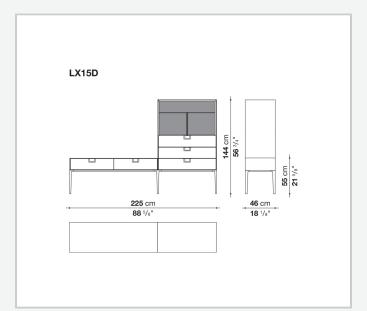

of shellac. The latter, combined with the coloring, makes you think of the East, but is at the same time an expression of great craftsmanship. The entire series has a visually light structure with painted aluminium supports.

## Technical information

External and internal frame

MDF wood fibre panel

Flap door compartment internal frame (LX02-LX02LQ-LX02TQ)

reflective material

Drawer frame

MDF wood fibre panel and bottom base in wood particles with melamine faced cover

Internal shelf

plywood panel with honeycomb-core and wood particles

Open compartment shelf

MDF panel

Flap door compartment shelf (LX02-LX02LQ-LX02TQ)

toughened glass

Handle

die-cast zama

Support frame

die-cast aluminium and extrusions

Adjustable feet

thermoplastic material

## Technical drawings