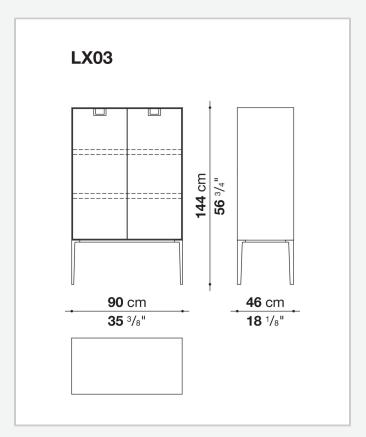

variations of shellac. The latter, combined with the coloring, makes you think of the East, but is at the same time an expression of great craftsmanship. The entire series has a visually light structure with painted aluminium supports.

## Technical information

External and internal frame

MDF wood fibre panel

Flap door compartment internal frame (LX02-LX02LQ-LX02TQ)

reflective material

Drawer frame

MDF wood fibre panel and bottom base in wood particles with melamine faced cover

Internal shelf

plywood panel with honeycomb-core and wood particles

Open compartment shelf

MDF panel

Flap door compartment shelf (LX02-LX02LQ-LX02TQ)

toughened glass

Handle

die-cast zama

Support frame

die-cast aluminium and extrusions

Adjustable feet

thermoplastic material

## Technical drawings