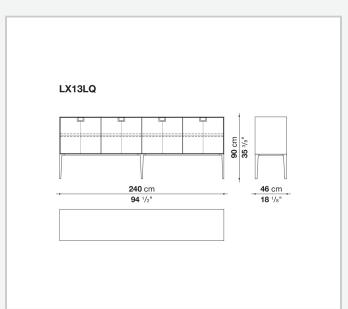

makes you think of the East, but is at the same time an expression of great craftsmanship. The entire series has a visually light structure with painted aluminium supports.

## Technical information

External and internal frame

MDF wood fibre panel

Flap door compartment internal frame (LX02-LX02LQ-LX02TQ)

reflective material

Drawer frame

MDF wood fibre panel and bottom base in wood particles with melamine faced cover

Internal shelf

plywood panel with honeycomb-core and wood particles

Open compartment shelf

MDF panel

Flap door compartment shelf (LX02-LX02LQ-LX02TQ)

toughened glass

Handle

die-cast zama

Support frame

die-cast aluminium and extrusions

Adjustable feet

thermoplastic material

## Technical drawings