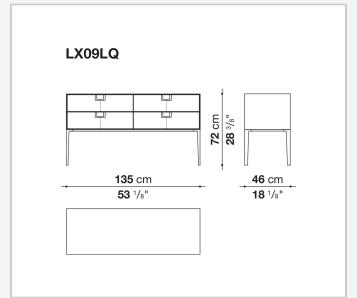

he East, but is at the same time an expression of great craftsmanship. The entire series has a visually light structure with painted aluminium supports.

## Technical information

External and internal frame

MDF wood fibre panel

Flap door compartment internal frame (LX02-LX02LQ-LX02TQ)

reflective material

Drawer frame

MDF wood fibre panel and bottom base in wood particles with melamine faced cover

Internal shelf

plywood panel with honeycomb-core and wood particles

Open compartment shelf

MDF panel

Flap door compartment shelf (LX02-LX02LQ-LX02TQ)

toughened glass

Handle

die-cast zama

Support frame

die-cast aluminium and extrusions

Adjustable feet

thermoplastic material

## Technical drawings