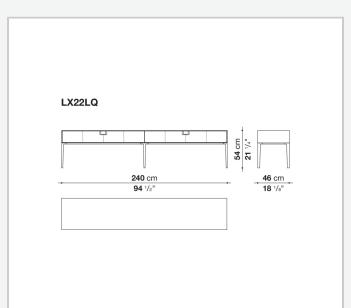

ink of the East, but is at the same time an expression of great craftsmanship. The entire series has a visually light structure with painted aluminium supports.

## Technical information

External and internal frame

MDF wood fibre panel

Flap door compartment internal frame (LX02-LX02LQ-LX02TQ)

reflective material

Drawer frame

MDF wood fibre panel and bottom base in wood particles with melamine faced cover

Internal shelf

plywood panel with honeycomb-core and wood particles

Open compartment shelf

MDF panel

Flap door compartment shelf (LX02-LX02LQ-LX02TQ)

toughened glass

Handle

die-cast zama

Support frame

die-cast aluminium and extrusions

Adjustable feet

thermoplastic material

## Technical drawings