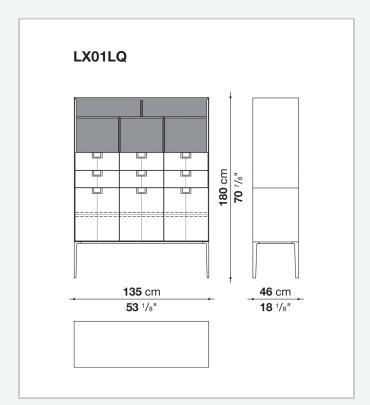

e coloring, makes you think of the East, but is at the same time an expression of great craftsmanship. The entire series has a visually light structure with painted aluminium supports.

## Technical information

External and internal frame

MDF wood fibre panel

Flap door compartment internal frame (LX02-LX02LQ-LX02TQ)

reflective material

Drawer frame

MDF wood fibre panel and bottom base in wood particles with melamine faced cover

Internal shelf

plywood panel with honeycomb-core and wood particles

Open compartment shelf

MDF panel

Flap door compartment shelf (LX02-LX02LQ-LX02TQ)

toughened glass

Handle

die-cast zama

Support frame

die-cast aluminium and extrusions

Adjustable feet

thermoplastic material

## Technical drawings