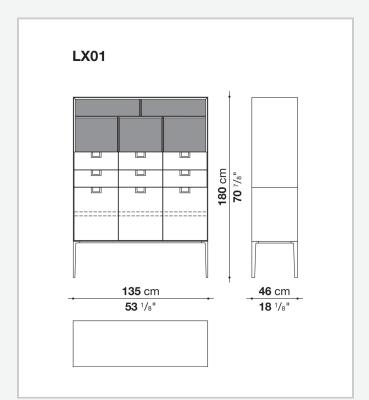

ons of shellac. The latter, combined with the coloring, makes you think of the East, but is at the same time an expression of great craftsmanship. The entire series has a visually light structure with painted aluminium supports.

## Technical information

External and internal frame

MDF wood fibre panel

Flap door compartment internal frame (LX02-LX02LQ-LX02TQ)

reflective material

Drawer frame

MDF wood fibre panel and bottom base in wood particles with melamine faced cover

Internal shelf

plywood panel with honeycomb-core and wood particles

Open compartment shelf

MDF panel

Flap door compartment shelf (LX02-LX02LQ-LX02TQ)

toughened glass

Handle

die-cast zama

Support frame

die-cast aluminium and extrusions

Adjustable feet

thermoplastic material

## Technical drawings