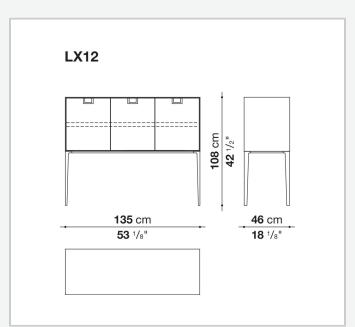

hellac. The latter, combined with the coloring, makes you think of the East, but is at the same time an expression of great craftsmanship. The entire series has a visually light structure with painted aluminium supports.

## Technical information

External and internal frame

MDF wood fibre panel

Flap door compartment internal frame (LX02-LX02LQ-LX02TQ)

reflective material

Drawer frame

MDF wood fibre panel and bottom base in wood particles with melamine faced cover

Internal shelf

plywood panel with honeycomb-core and wood particles

Open compartment shelf

MDF panel

Flap door compartment shelf (LX02-LX02LQ-LX02TQ)

toughened glass

Handle

die-cast zama

Support frame

die-cast aluminium and extrusions

Adjustable feet

thermoplastic material

## Technical drawings