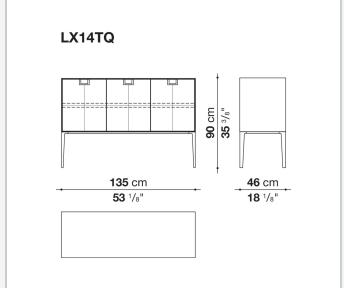

ring, makes you think of the East, but is at the same time an expression of great craftsmanship. The entire series has a visually light structure with painted aluminium supports.

## Technical information

External and internal frame

MDF wood fibre panel

Flap door compartment internal frame (LX02-LX02LQ-LX02TQ)

reflective material

Drawer frame

MDF wood fibre panel and bottom base in wood particles with melamine faced cover

Internal shelf

plywood panel with honeycomb-core and wood particles

Open compartment shelf

MDF panel

Flap door compartment shelf (LX02-LX02LQ-LX02TQ)

toughened glass

Handle

die-cast zama

Support frame

die-cast aluminium and extrusions

Adjustable feet

thermoplastic material

## Technical drawings