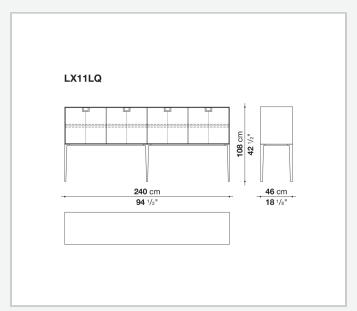

s you think of the East, but is at the same time an expression of great craftsmanship. The entire series has a visually light structure with painted aluminium supports.

## Technical information

External and internal frame

MDF wood fibre panel

Flap door compartment internal frame (LX02-LX02LQ-LX02TQ)

reflective material

Drawer frame

MDF wood fibre panel and bottom base in wood particles with melamine faced cover

Internal shelf

plywood panel with honeycomb-core and wood particles

Open compartment shelf

MDF panel

Flap door compartment shelf (LX02-LX02LQ-LX02TQ)

toughened glass

Handle

die-cast zama

Support frame

die-cast aluminium and extrusions

Adjustable feet

thermoplastic material

## Technical drawings