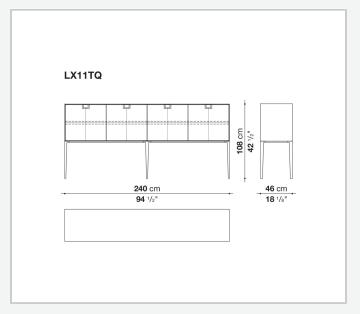

you think of the East, but is at the same time an expression of great craftsmanship. The entire series has a visually light structure with painted aluminium supports.

## Technical information

External and internal frame

MDF wood fibre panel

Flap door compartment internal frame (LX02-LX02LQ-LX02TQ)

reflective material

Drawer frame

MDF wood fibre panel and bottom base in wood particles with melamine faced cover

Internal shelf

plywood panel with honeycomb-core and wood particles

Open compartment shelf

MDF panel

Flap door compartment shelf (LX02-LX02LQ-LX02TQ)

toughened glass

Handle

die-cast zama

Support frame

die-cast aluminium and extrusions

Adjustable feet

thermoplastic material

## Technical drawings