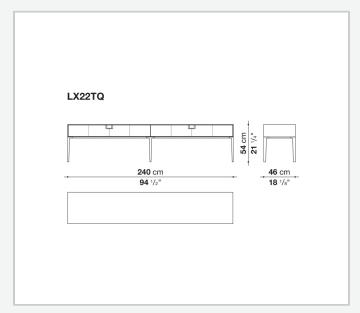

k of the East, but is at the same time an expression of great craftsmanship. The entire series has a visually light structure with painted aluminium supports.

## Technical information

External and internal frame

MDF wood fibre panel

Flap door compartment internal frame (LX02-LX02LQ-LX02TQ)

reflective material

Drawer frame

MDF wood fibre panel and bottom base in wood particles with melamine faced cover

Internal shelf

plywood panel with honeycomb-core and wood particles

Open compartment shelf

MDF panel

Flap door compartment shelf (LX02-LX02LQ-LX02TQ)

toughened glass

Handle

die-cast zama

Support frame

die-cast aluminium and extrusions

Adjustable feet

thermoplastic material

## Technical drawings