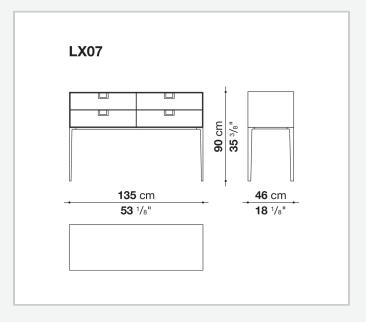

tter, combined with the coloring, makes you think of the East, but is at the same time an expression of great craftsmanship. The entire series has a visually light structure with painted aluminium supports.

## Technical information

External and internal frame

MDF wood fibre panel

Flap door compartment internal frame (LX02-LX02LQ-LX02TQ)

reflective material

Drawer frame

MDF wood fibre panel and bottom base in wood particles with melamine faced cover

Internal shelf

plywood panel with honeycomb-core and wood particles

Open compartment shelf

MDF panel

Flap door compartment shelf (LX02-LX02LQ-LX02TQ)

toughened glass

Handle

die-cast zama

Support frame

die-cast aluminium and extrusions

Adjustable feet

thermoplastic material

## Technical drawings