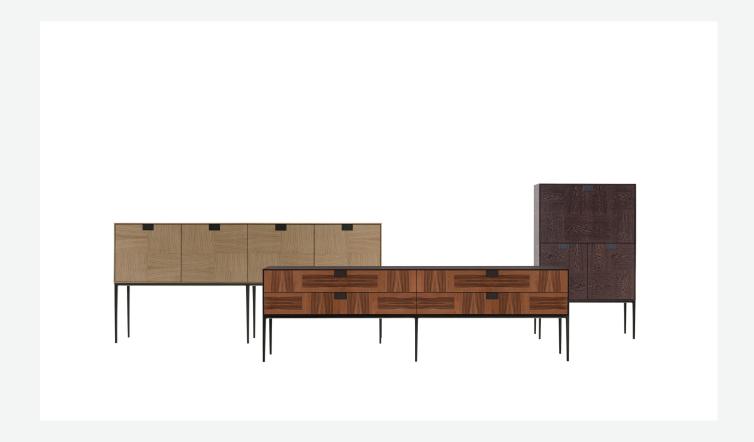

## Alcor

STORAGE UNITS

2014

**Antonio Citterio** 

## Description

Alcor is a family of cabinets, sideboards and consoles marked by rigorous aesthetic paired with precious wood surfaces, expression of the excellence of Maxalto's artisan processes. Offered in different configurations, dimensions and heights, with hinged and flap doors, drawers and open compartments, these pieces have an inlaid damier checker board pattern in various woods to choose in the various finishes included in the collection. A further treatment of the surfaces make them special and precious with chromatic variations of shellac. The latter, combined with the coloring, makes you think of the East, but is at the same time an expression of great craftsmanship. The entire series has a visually light structure with painted aluminium supports.