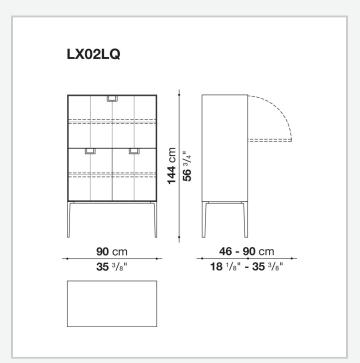

ined with the coloring, makes you think of the East, but is at the same time an expression of great craftsmanship. The entire series has a visually light structure with painted aluminium supports.

## Technical information

External and internal frame

MDF wood fibre panel

Flap door compartment internal frame (LX02-LX02LQ-LX02TQ)

reflective material

Drawer frame

MDF wood fibre panel and bottom base in wood particles with melamine faced cover

Internal shelf

plywood panel with honeycomb-core and wood particles

Open compartment shelf

MDF panel

Flap door compartment shelf (LX02-LX02LQ-LX02TQ)

toughened glass

Handle

die-cast zama

Support frame

die-cast aluminium and extrusions

Adjustable feet

thermoplastic material

## Technical drawings