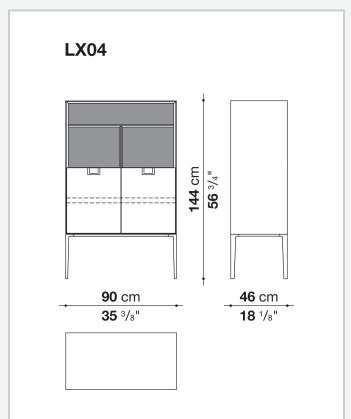

iations of shellac. The latter, combined with the coloring, makes you think of the East, but is at the same time an expression of great craftsmanship. The entire series has a visually light structure with painted aluminium supports.

## Technical information

External and internal frame

MDF wood fibre panel

Flap door compartment internal frame (LX02-LX02LQ-LX02TQ)

reflective material

Drawer frame

MDF wood fibre panel and bottom base in wood particles with melamine faced cover

Internal shelf

plywood panel with honeycomb-core and wood particles

Open compartment shelf

MDF panel

Flap door compartment shelf (LX02-LX02LQ-LX02TQ)

toughened glass

Handle

die-cast zama

Support frame

die-cast aluminium and extrusions

Adjustable feet

thermoplastic material

## Technical drawings