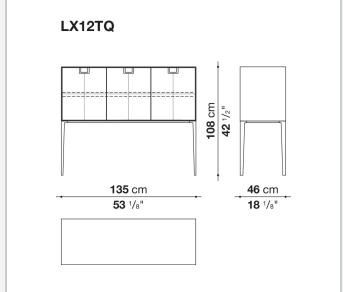

, makes you think of the East, but is at the same time an expression of great craftsmanship. The entire series has a visually light structure with painted aluminium supports.

## Technical information

External and internal frame

MDF wood fibre panel

Flap door compartment internal frame (LX02-LX02LQ-LX02TQ)

reflective material

Drawer frame

MDF wood fibre panel and bottom base in wood particles with melamine faced cover

Internal shelf

plywood panel with honeycomb-core and wood particles

Open compartment shelf

MDF panel

Flap door compartment shelf (LX02-LX02LQ-LX02TQ)

toughened glass

Handle

die-cast zama

Support frame

die-cast aluminium and extrusions

Adjustable feet

thermoplastic material

## Technical drawings