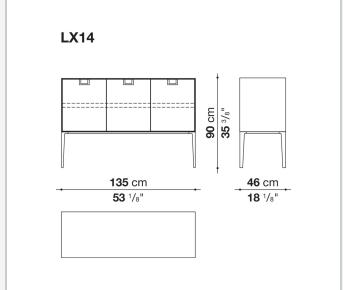

shellac. The latter, combined with the coloring, makes you think of the East, but is at the same time an expression of great craftsmanship. The entire series has a visually light structure with painted aluminium supports.

## Technical information

External and internal frame

MDF wood fibre panel

Flap door compartment internal frame (LX02-LX02LQ-LX02TQ)

reflective material

Drawer frame

MDF wood fibre panel and bottom base in wood particles with melamine faced cover

Internal shelf

plywood panel with honeycomb-core and wood particles

Open compartment shelf

MDF panel

Flap door compartment shelf (LX02-LX02LQ-LX02TQ)

toughened glass

Handle

die-cast zama

Support frame

die-cast aluminium and extrusions

Adjustable feet

thermoplastic material

## Technical drawings