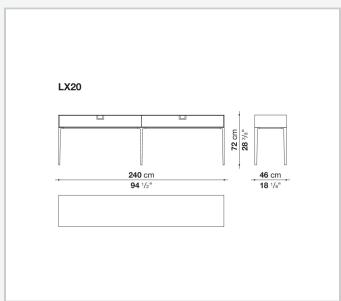

e latter, combined with the coloring, makes you think of the East, but is at the same time an expression of great craftsmanship. The entire series has a visually light structure with painted aluminium supports.

## Technical information

External and internal frame

MDF wood fibre panel

Flap door compartment internal frame (LX02-LX02LQ-LX02TQ)

reflective material

Drawer frame

MDF wood fibre panel and bottom base in wood particles with melamine faced cover

Internal shelf

plywood panel with honeycomb-core and wood particles

Open compartment shelf

MDF panel

Flap door compartment shelf (LX02-LX02LQ-LX02TQ)

toughened glass

Handle

die-cast zama

Support frame

die-cast aluminium and extrusions

Adjustable feet

thermoplastic material

## Technical drawings