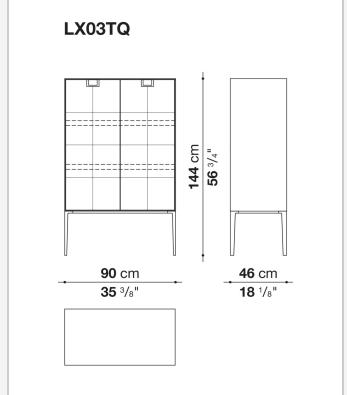

mbined with the coloring, makes you think of the East, but is at the same time an expression of great craftsmanship. The entire series has a visually light structure with painted aluminium supports.

## Technical information

External and internal frame

MDF wood fibre panel

Flap door compartment internal frame (LX02-LX02LQ-LX02TQ)

reflective material

Drawer frame

MDF wood fibre panel and bottom base in wood particles with melamine faced cover

Internal shelf

plywood panel with honeycomb-core and wood particles

Open compartment shelf

MDF panel

Flap door compartment shelf (LX02-LX02LQ-LX02TQ)

toughened glass

Handle

die-cast zama

Support frame

die-cast aluminium and extrusions

Adjustable feet

thermoplastic material

## Technical drawings