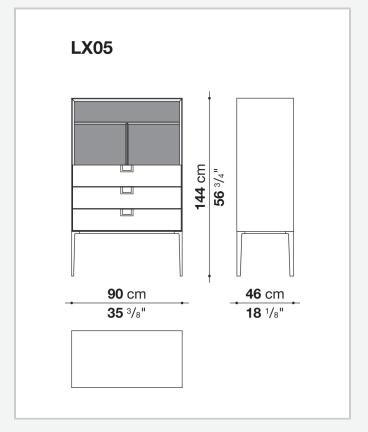

tions of shellac. The latter, combined with the coloring, makes you think of the East, but is at the same time an expression of great craftsmanship. The entire series has a visually light structure with painted aluminium supports.

## Technical information

External and internal frame

MDF wood fibre panel

Flap door compartment internal frame (LX02-LX02LQ-LX02TQ)

reflective material

Drawer frame

MDF wood fibre panel and bottom base in wood particles with melamine faced cover

Internal shelf

plywood panel with honeycomb-core and wood particles

Open compartment shelf

MDF panel

Flap door compartment shelf (LX02-LX02LQ-LX02TQ)

toughened glass

Handle

die-cast zama

Support frame

die-cast aluminium and extrusions

Adjustable feet

thermoplastic material

## Technical drawings