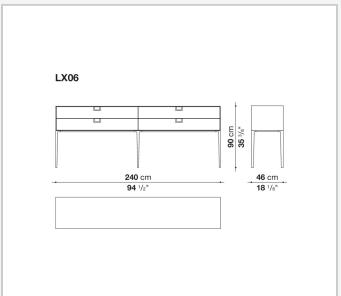

, combined with the coloring, makes you think of the East, but is at the same time an expression of great craftsmanship. The entire series has a visually light structure with painted aluminium supports.

## Technical information

External and internal frame

MDF wood fibre panel

Flap door compartment internal frame (LX02-LX02LQ-LX02TQ)

reflective material

Drawer frame

MDF wood fibre panel and bottom base in wood particles with melamine faced cover

Internal shelf

plywood panel with honeycomb-core and wood particles

Open compartment shelf

MDF panel

Flap door compartment shelf (LX02-LX02LQ-LX02TQ)

toughened glass

Handle

die-cast zama

Support frame

die-cast aluminium and extrusions

Adjustable feet

thermoplastic material

## Technical drawings