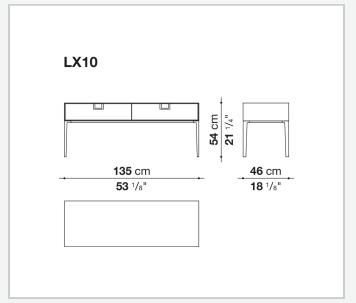

. The latter, combined with the coloring, makes you think of the East, but is at the same time an expression of great craftsmanship. The entire series has a visually light structure with painted aluminium supports.

## Technical information

External and internal frame

MDF wood fibre panel

Flap door compartment internal frame (LX02-LX02LQ-LX02TQ)

reflective material

Drawer frame

MDF wood fibre panel and bottom base in wood particles with melamine faced cover

Internal shelf

plywood panel with honeycomb-core and wood particles

Open compartment shelf

MDF panel

Flap door compartment shelf (LX02-LX02LQ-LX02TQ)

toughened glass

Handle

die-cast zama

Support frame

die-cast aluminium and extrusions

Adjustable feet

thermoplastic material

## Technical drawings