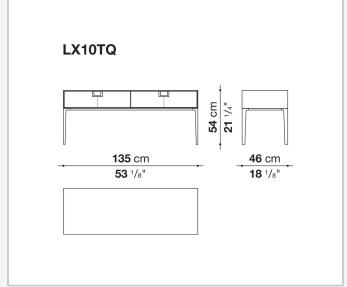

think of the East, but is at the same time an expression of great craftsmanship. The entire series has a visually light structure with painted aluminium supports.

## Technical information

External and internal frame

MDF wood fibre panel

Flap door compartment internal frame (LX02-LX02LQ-LX02TQ)

reflective material

Drawer frame

MDF wood fibre panel and bottom base in wood particles with melamine faced cover

Internal shelf

plywood panel with honeycomb-core and wood particles

Open compartment shelf

MDF panel

Flap door compartment shelf (LX02-LX02LQ-LX02TQ)

toughened glass

Handle

die-cast zama

Support frame

die-cast aluminium and extrusions

Adjustable feet

thermoplastic material

## Technical drawings