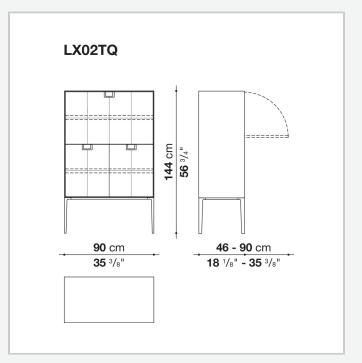

ed with the coloring, makes you think of the East, but is at the same time an expression of great craftsmanship. The entire series has a visually light structure with painted aluminium supports.

## Technical information

External and internal frame

MDF wood fibre panel

Flap door compartment internal frame (LX02-LX02LQ-LX02TQ)

reflective material

Drawer frame

MDF wood fibre panel and bottom base in wood particles with melamine faced cover

Internal shelf

plywood panel with honeycomb-core and wood particles

Open compartment shelf

MDF panel

Flap door compartment shelf (LX02-LX02LQ-LX02TQ)

toughened glass

Handle

die-cast zama

Support frame

die-cast aluminium and extrusions

Adjustable feet

thermoplastic material

## Technical drawings