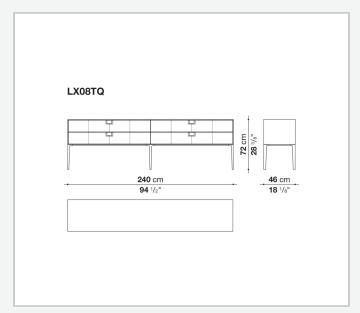

ut is at the same time an expression of great craftsmanship. The entire series has a visually light structure with painted aluminium supports.

## Technical information

External and internal frame

MDF wood fibre panel

Flap door compartment internal frame (LX02-LX02LQ-LX02TQ)

reflective material

Drawer frame

MDF wood fibre panel and bottom base in wood particles with melamine faced cover

Internal shelf

plywood panel with honeycomb-core and wood particles

Open compartment shelf

MDF panel

Flap door compartment shelf (LX02-LX02LQ-LX02TQ)

toughened glass

Handle

die-cast zama

Support frame

die-cast aluminium and extrusions

Adjustable feet

thermoplastic material

## Technical drawings