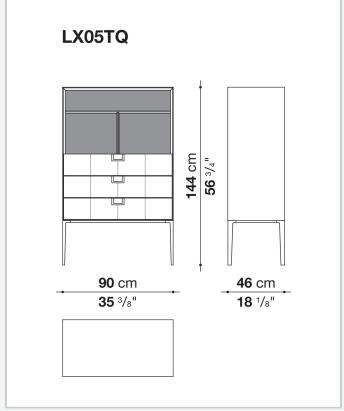

the coloring, makes you think of the East, but is at the same time an expression of great craftsmanship. The entire series has a visually light structure with painted aluminium supports.

## Technical information

External and internal frame

MDF wood fibre panel

Flap door compartment internal frame (LX02-LX02LQ-LX02TQ)

reflective material

Drawer frame

MDF wood fibre panel and bottom base in wood particles with melamine faced cover

Internal shelf

plywood panel with honeycomb-core and wood particles

Open compartment shelf

MDF panel

Flap door compartment shelf (LX02-LX02LQ-LX02TQ)

toughened glass

Handle

die-cast zama

Support frame

die-cast aluminium and extrusions

Adjustable feet

thermoplastic material

## Technical drawings