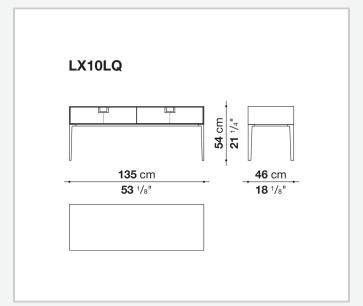

u think of the East, but is at the same time an expression of great craftsmanship. The entire series has a visually light structure with painted aluminium supports.

## Technical information

External and internal frame

MDF wood fibre panel

Flap door compartment internal frame (LX02-LX02LQ-LX02TQ)

reflective material

Drawer frame

MDF wood fibre panel and bottom base in wood particles with melamine faced cover

Internal shelf

plywood panel with honeycomb-core and wood particles

Open compartment shelf

MDF panel

Flap door compartment shelf (LX02-LX02LQ-LX02TQ)

toughened glass

Handle

die-cast zama

Support frame

die-cast aluminium and extrusions

Adjustable feet

thermoplastic material

## Technical drawings