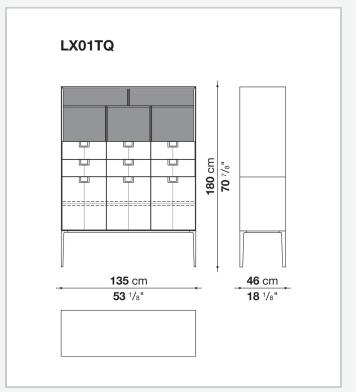

coloring, makes you think of the East, but is at the same time an expression of great craftsmanship. The entire series has a visually light structure with painted aluminium supports.

## Technical information

External and internal frame

MDF wood fibre panel

Flap door compartment internal frame (LX02-LX02LQ-LX02TQ)

reflective material

Drawer frame

MDF wood fibre panel and bottom base in wood particles with melamine faced cover

Internal shelf

plywood panel with honeycomb-core and wood particles

Open compartment shelf

MDF panel

Flap door compartment shelf (LX02-LX02LQ-LX02TQ)

toughened glass

Handle

die-cast zama

Support frame

die-cast aluminium and extrusions

Adjustable feet

thermoplastic material

## Technical drawings