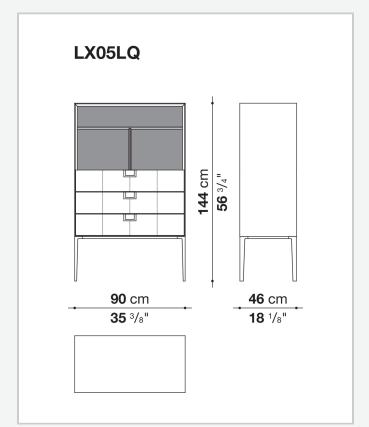

h the coloring, makes you think of the East, but is at the same time an expression of great craftsmanship. The entire series has a visually light structure with painted aluminium supports.

## Technical information

External and internal frame

MDF wood fibre panel

Flap door compartment internal frame (LX02-LX02LQ-LX02TQ)

reflective material

Drawer frame

MDF wood fibre panel and bottom base in wood particles with melamine faced cover

Internal shelf

plywood panel with honeycomb-core and wood particles

Open compartment shelf

MDF panel

Flap door compartment shelf (LX02-LX02LQ-LX02TQ)

toughened glass

Handle

die-cast zama

Support frame

die-cast aluminium and extrusions

Adjustable feet

thermoplastic material

## Technical drawings