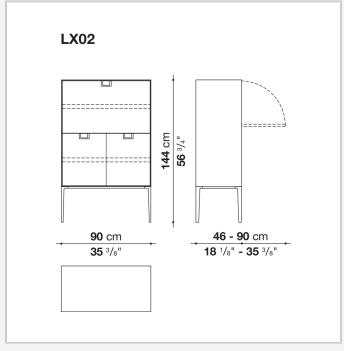

ariations of shellac. The latter, combined with the coloring, makes you think of the East, but is at the same time an expression of great craftsmanship. The entire series has a visually light structure with painted aluminium supports.

## Technical information

External and internal frame

MDF wood fibre panel

Flap door compartment internal frame (LX02-LX02LQ-LX02TQ)

reflective material

Drawer frame

MDF wood fibre panel and bottom base in wood particles with melamine faced cover

Internal shelf

plywood panel with honeycomb-core and wood particles

Open compartment shelf

MDF panel

Flap door compartment shelf (LX02-LX02LQ-LX02TQ)

toughened glass

Handle

die-cast zama

Support frame

die-cast aluminium and extrusions

Adjustable feet

thermoplastic material

## Technical drawings