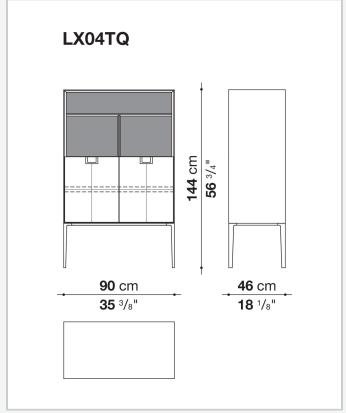

ith the coloring, makes you think of the East, but is at the same time an expression of great craftsmanship. The entire series has a visually light structure with painted aluminium supports.

## Technical information

External and internal frame

MDF wood fibre panel

Flap door compartment internal frame (LX02-LX02LQ-LX02TQ)

reflective material

Drawer frame

MDF wood fibre panel and bottom base in wood particles with melamine faced cover

Internal shelf

plywood panel with honeycomb-core and wood particles

Open compartment shelf

MDF panel

Flap door compartment shelf (LX02-LX02LQ-LX02TQ)

toughened glass

Handle

die-cast zama

Support frame

die-cast aluminium and extrusions

Adjustable feet

thermoplastic material

## Technical drawings