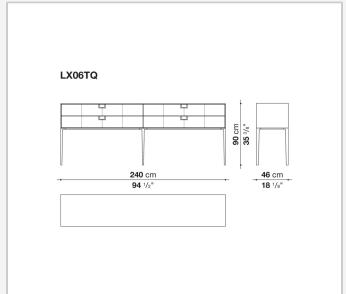

s at the same time an expression of great craftsmanship. The entire series has a visually light structure with painted aluminium supports.

## Technical information

External and internal frame

MDF wood fibre panel

Flap door compartment internal frame (LX02-LX02LQ-LX02TQ)

reflective material

Drawer frame

MDF wood fibre panel and bottom base in wood particles with melamine faced cover

Internal shelf

plywood panel with honeycomb-core and wood particles

Open compartment shelf

MDF panel

Flap door compartment shelf (LX02-LX02LQ-LX02TQ)

toughened glass

Handle

die-cast zama

Support frame

die-cast aluminium and extrusions

Adjustable feet

thermoplastic material

## Technical drawings