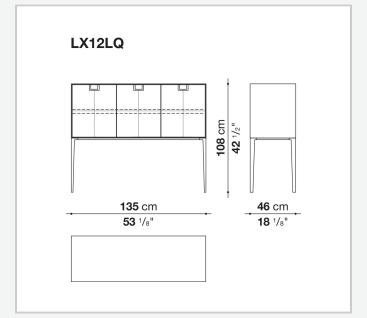

ng, makes you think of the East, but is at the same time an expression of great craftsmanship. The entire series has a visually light structure with painted aluminium supports.

## Technical information

External and internal frame

MDF wood fibre panel

Flap door compartment internal frame (LX02-LX02LQ-LX02TQ)

reflective material

Drawer frame

MDF wood fibre panel and bottom base in wood particles with melamine faced cover

Internal shelf

plywood panel with honeycomb-core and wood particles

Open compartment shelf

MDF panel

Flap door compartment shelf (LX02-LX02LQ-LX02TQ)

toughened glass

Handle

die-cast zama

Support frame

die-cast aluminium and extrusions

Adjustable feet

thermoplastic material

## Technical drawings