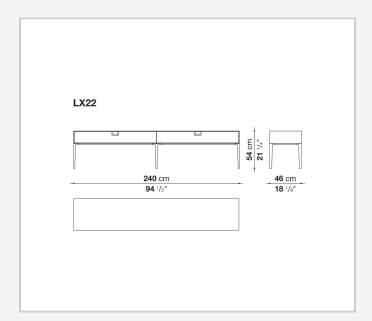

The latter, combined with the coloring, makes you think of the East, but is at the same time an expression of great craftsmanship. The entire series has a visually light structure with painted aluminium supports.

## Technical information

External and internal frame

MDF wood fibre panel

Flap door compartment internal frame (LX02-LX02LQ-LX02TQ)

reflective material

Drawer frame

MDF wood fibre panel and bottom base in wood particles with melamine faced cover

Internal shelf

plywood panel with honeycomb-core and wood particles

Open compartment shelf

MDF panel

Flap door compartment shelf (LX02-LX02LQ-LX02TQ)

toughened glass

Handle

die-cast zama

Support frame

die-cast aluminium and extrusions

Adjustable feet

thermoplastic material

## Technical drawings