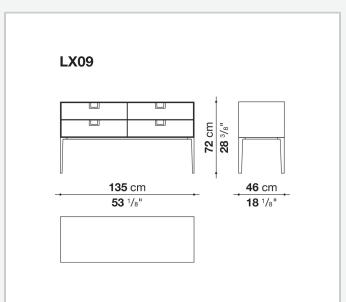

latter, combined with the coloring, makes you think of the East, but is at the same time an expression of great craftsmanship. The entire series has a visually light structure with painted aluminium supports.

## Technical information

External and internal frame

MDF wood fibre panel

Flap door compartment internal frame (LX02-LX02LQ-LX02TQ)

reflective material

Drawer frame

MDF wood fibre panel and bottom base in wood particles with melamine faced cover

Internal shelf

plywood panel with honeycomb-core and wood particles

Open compartment shelf

MDF panel

Flap door compartment shelf (LX02-LX02LQ-LX02TQ)

toughened glass

Handle

die-cast zama

Support frame

die-cast aluminium and extrusions

Adjustable feet

thermoplastic material

## Technical drawings