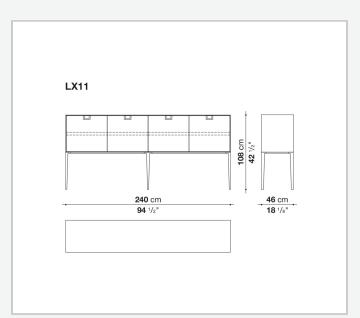

ac. The latter, combined with the coloring, makes you think of the East, but is at the same time an expression of great craftsmanship. The entire series has a visually light structure with painted aluminium supports.

## Technical information

External and internal frame

MDF wood fibre panel

Flap door compartment internal frame (LX02-LX02LQ-LX02TQ)

reflective material

Drawer frame

MDF wood fibre panel and bottom base in wood particles with melamine faced cover

Internal shelf

plywood panel with honeycomb-core and wood particles

Open compartment shelf

MDF panel

Flap door compartment shelf (LX02-LX02LQ-LX02TQ)

toughened glass

Handle

die-cast zama

Support frame

die-cast aluminium and extrusions

Adjustable feet

thermoplastic material

## Technical drawings