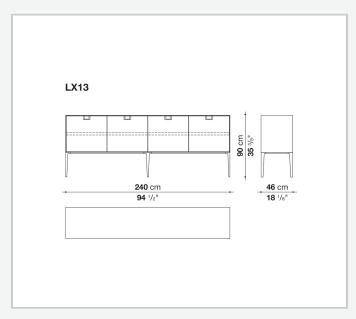

llac. The latter, combined with the coloring, makes you think of the East, but is at the same time an expression of great craftsmanship. The entire series has a visually light structure with painted aluminium supports.

## Technical information

External and internal frame

MDF wood fibre panel

Flap door compartment internal frame (LX02-LX02LQ-LX02TQ)

reflective material

Drawer frame

MDF wood fibre panel and bottom base in wood particles with melamine faced cover

Internal shelf

plywood panel with honeycomb-core and wood particles

Open compartment shelf

MDF panel

Flap door compartment shelf (LX02-LX02LQ-LX02TQ)

toughened glass

Handle

die-cast zama

Support frame

die-cast aluminium and extrusions

Adjustable feet

thermoplastic material

## Technical drawings