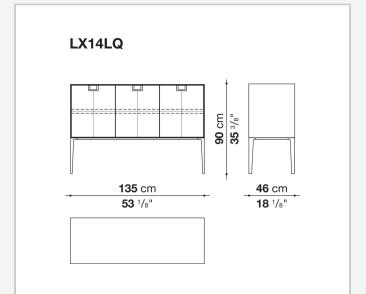

loring, makes you think of the East, but is at the same time an expression of great craftsmanship. The entire series has a visually light structure with painted aluminium supports.

## Technical information

External and internal frame

MDF wood fibre panel

Flap door compartment internal frame (LX02-LX02LQ-LX02TQ)

reflective material

Drawer frame

MDF wood fibre panel and bottom base in wood particles with melamine faced cover

Internal shelf

plywood panel with honeycomb-core and wood particles

Open compartment shelf

MDF panel

Flap door compartment shelf (LX02-LX02LQ-LX02TQ)

toughened glass

Handle

die-cast zama

Support frame

die-cast aluminium and extrusions

Adjustable feet

thermoplastic material

## Technical drawings