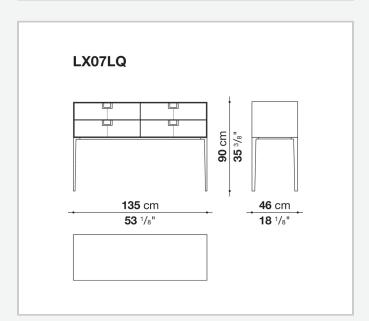

ast, but is at the same time an expression of great craftsmanship. The entire series has a visually light structure with painted aluminium supports.

## Technical information

External and internal frame

MDF wood fibre panel

Flap door compartment internal frame (LX02-LX02LQ-LX02TQ)

reflective material

Drawer frame

MDF wood fibre panel and bottom base in wood particles with melamine faced cover

Internal shelf

plywood panel with honeycomb-core and wood particles

Open compartment shelf

MDF panel

Flap door compartment shelf (LX02-LX02LQ-LX02TQ)

toughened glass

Handle

die-cast zama

Support frame

die-cast aluminium and extrusions

Adjustable feet

thermoplastic material

## Technical drawings