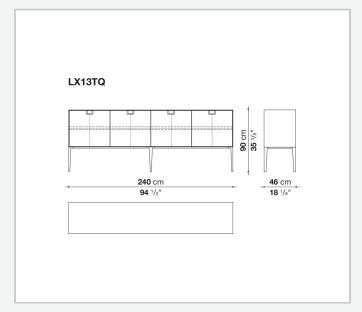

kes you think of the East, but is at the same time an expression of great craftsmanship. The entire series has a visually light structure with painted aluminium supports.

## Technical information

External and internal frame

MDF wood fibre panel

Flap door compartment internal frame (LX02-LX02LQ-LX02TQ)

reflective material

Drawer frame

MDF wood fibre panel and bottom base in wood particles with melamine faced cover

Internal shelf

plywood panel with honeycomb-core and wood particles

Open compartment shelf

MDF panel

Flap door compartment shelf (LX02-LX02LQ-LX02TQ)

toughened glass

Handle

die-cast zama

Support frame

die-cast aluminium and extrusions

Adjustable feet

thermoplastic material

## Technical drawings