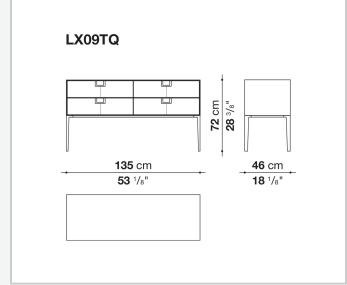

East, but is at the same time an expression of great craftsmanship. The entire series has a visually light structure with painted aluminium supports.

## Technical information

External and internal frame

MDF wood fibre panel

Flap door compartment internal frame (LX02-LX02LQ-LX02TQ)

reflective material

Drawer frame

MDF wood fibre panel and bottom base in wood particles with melamine faced cover

Internal shelf

plywood panel with honeycomb-core and wood particles

Open compartment shelf

MDF panel

Flap door compartment shelf (LX02-LX02LQ-LX02TQ)

toughened glass

Handle

die-cast zama

Support frame

die-cast aluminium and extrusions

Adjustable feet

thermoplastic material

## Technical drawings