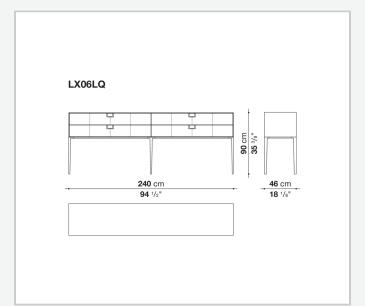

is at the same time an expression of great craftsmanship. The entire series has a visually light structure with painted aluminium supports.

## Technical information

External and internal frame

MDF wood fibre panel

Flap door compartment internal frame (LX02-LX02LQ-LX02TQ)

reflective material

Drawer frame

MDF wood fibre panel and bottom base in wood particles with melamine faced cover

Internal shelf

plywood panel with honeycomb-core and wood particles

Open compartment shelf

MDF panel

Flap door compartment shelf (LX02-LX02LQ-LX02TQ)

toughened glass

Handle

die-cast zama

Support frame

die-cast aluminium and extrusions

Adjustable feet

thermoplastic material

## Technical drawings