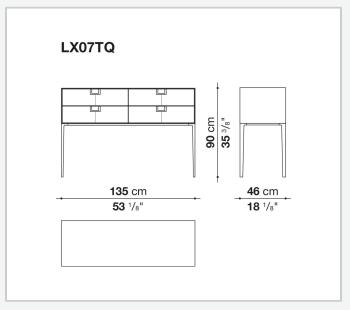

t, but is at the same time an expression of great craftsmanship. The entire series has a visually light structure with painted aluminium supports.

## Technical information

External and internal frame

MDF wood fibre panel

Flap door compartment internal frame (LX02-LX02LQ-LX02TQ)

reflective material

Drawer frame

MDF wood fibre panel and bottom base in wood particles with melamine faced cover

Internal shelf

plywood panel with honeycomb-core and wood particles

Open compartment shelf

MDF panel

Flap door compartment shelf (LX02-LX02LQ-LX02TQ)

toughened glass

Handle

die-cast zama

Support frame

die-cast aluminium and extrusions

Adjustable feet

thermoplastic material

## Technical drawings