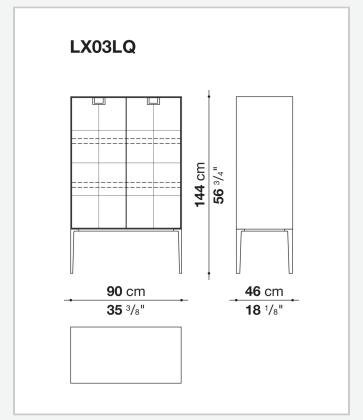

combined with the coloring, makes you think of the East, but is at the same time an expression of great craftsmanship. The entire series has a visually light structure with painted aluminium supports.

## Technical information

External and internal frame

MDF wood fibre panel

Flap door compartment internal frame (LX02-LX02LQ-LX02TQ)

reflective material

Drawer frame

MDF wood fibre panel and bottom base in wood particles with melamine faced cover

Internal shelf

plywood panel with honeycomb-core and wood particles

Open compartment shelf

MDF panel

Flap door compartment shelf (LX02-LX02LQ-LX02TQ)

toughened glass

Handle

die-cast zama

Support frame

die-cast aluminium and extrusions

Adjustable feet

thermoplastic material

## Technical drawings