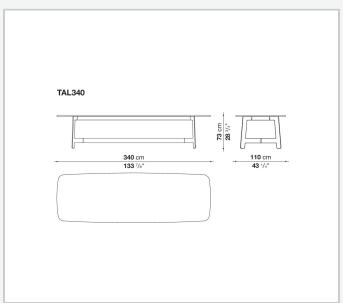

lours of the B&B Italia collection. There is a wide range of finishes of the tops, from wood to satin or glossy finishes, from marble finish to mirror glass. The round version allows the possibility of positioning at the centre of the table a round swivel tray.

### Technical information

1

#### Top

veneered MDF wood fibre panel, laminated glass and mirror with a safety film and glued stainless steel panels, marble (glossy polyester finish or matt polyester finish)

### Frame

high density printed structural techno-polymer

### Strengthening frame and upper crosspiece

steel

### **Lower crosspiece**

aluminium extrusion

### Swivel tray (TAL80V)

veneered multi-layered wood, marble (glossy polyester finish or matt polyester finish)

#### **Ferrules**

felt

2

# Technical drawings













3 8/14/23