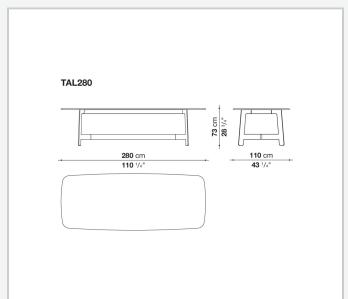

colours of the B&B Italia collection. There is a wide range of finishes of the tops, from wood to satin or glossy finishes, from marble finish to mirror glass. The round version allows the possibility of positioning at the centre of the table a round swivel tray.

### Technical information

1

#### Top

veneered MDF wood fibre panel, laminated glass and mirror with a safety film and glued stainless steel panels, marble (glossy polyester finish or matt polyester finish)

### Frame

high density printed structural techno-polymer

### Strengthening frame and upper crosspiece

steel

### **Lower crosspiece**

aluminium extrusion

### Swivel tray (TAL80V)

veneered multi-layered wood, marble (glossy polyester finish or matt polyester finish)

#### **Ferrules**

felt

2

# Technical drawings













3 8/14/23