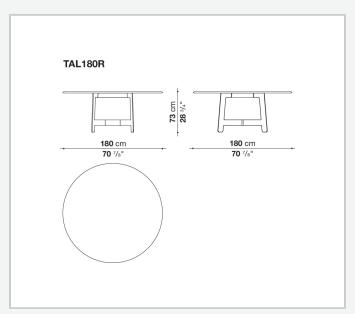

s of the B&B Italia collection. There is a wide range of finishes of the tops, from wood to satin or glossy finishes, from marble finish to mirror glass. The round version allows the possibility of positioning at the centre of the table a round swivel tray.

### Technical information

1

#### Top

veneered MDF wood fibre panel, laminated glass and mirror with a safety film and glued stainless steel panels, marble (glossy polyester finish or matt polyester finish)

### Frame

high density printed structural techno-polymer

### Strengthening frame and upper crosspiece

steel

### **Lower crosspiece**

aluminium extrusion

### Swivel tray (TAL80V)

veneered multi-layered wood, marble (glossy polyester finish or matt polyester finish)

#### **Ferrules**

felt

2

# Technical drawings













3 8/14/23