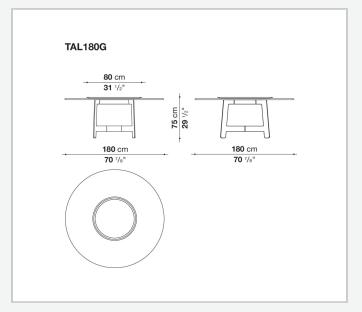

of the B&B Italia collection. There is a wide range of finishes of the tops, from wood to satin or glossy finishes, from marble finish to mirror glass. The round version allows the possibility of positioning at the centre of the table a round swivel tray.

### Technical information

1

#### Top

veneered MDF wood fibre panel, laminated glass and mirror with a safety film and glued stainless steel panels, marble (glossy polyester finish or matt polyester finish)

### Frame

high density printed structural techno-polymer

### Strengthening frame and upper crosspiece

steel

### **Lower crosspiece**

aluminium extrusion

### Swivel tray (TAL80V)

veneered multi-layered wood, marble (glossy polyester finish or matt polyester finish)

#### **Ferrules**

felt

2

# Technical drawings













3 8/14/23