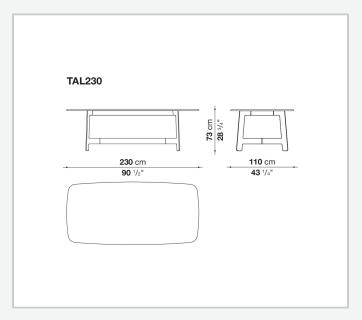

n colours of the B&B Italia collection. There is a wide range of finishes of the tops, from wood to satin or glossy finishes, from marble finish to mirror glass. The round version allows the possibility of positioning at the centre of the table a round swivel tray.

### Technical information

1

#### Top

veneered MDF wood fibre panel, laminated glass and mirror with a safety film and glued stainless steel panels, marble (glossy polyester finish or matt polyester finish)

### Frame

high density printed structural techno-polymer

### Strengthening frame and upper crosspiece

steel

### **Lower crosspiece**

aluminium extrusion

### Swivel tray (TAL80V)

veneered multi-layered wood, marble (glossy polyester finish or matt polyester finish)

#### **Ferrules**

felt

2

# Technical drawings













3 8/14/23