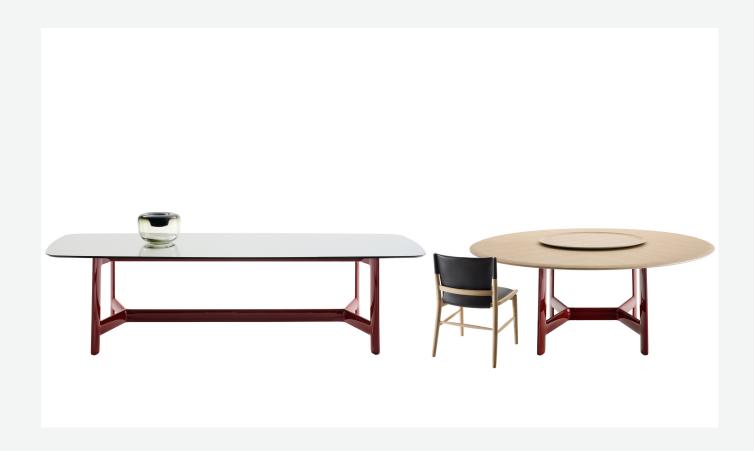

### Description

Alex is a series of tables in various sizes, distinguished by the pronounced design of the sectional frames in large, lenticular shapes. Three shapes and different sizes: rectangular in three lengths, round and square. The "sawhorse" frame connected with the crosspiece is made of hard polyurethane with metallic drawn inserts in glossy or satin colours of the B&B Italia collection. There is a wide range of finishes of the tops, from wood to satin or glossy finishes, from marble finish to mirror glass. The round version allows the possibility of positioning at the centre of the table a round swivel tray.