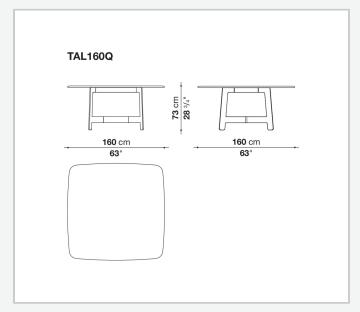

urs of the B&B Italia collection. There is a wide range of finishes of the tops, from wood to satin or glossy finishes, from marble finish to mirror glass. The round version allows the possibility of positioning at the centre of the table a round swivel tray.

### Technical information

1

#### Top

veneered MDF wood fibre panel, laminated glass and mirror with a safety film and glued stainless steel panels, marble (glossy polyester finish or matt polyester finish)

### Frame

high density printed structural techno-polymer

### Strengthening frame and upper crosspiece

steel

### **Lower crosspiece**

aluminium extrusion

### Swivel tray (TAL80V)

veneered multi-layered wood, marble (glossy polyester finish or matt polyester finish)

#### **Ferrules**

felt

2

# Technical drawings













3 8/14/23