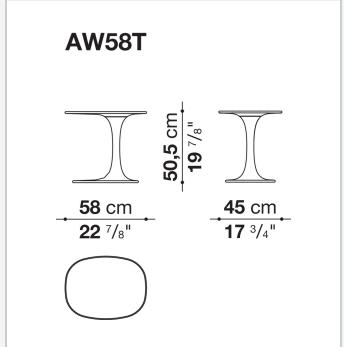

#### Frame (AW58T)

hard polyurethane

Internal pin and plate (AW58T)

steel

Ferrules (TA1)

thermoplastic material

Ferrules (AW58T)

felt

# Technical drawings

3