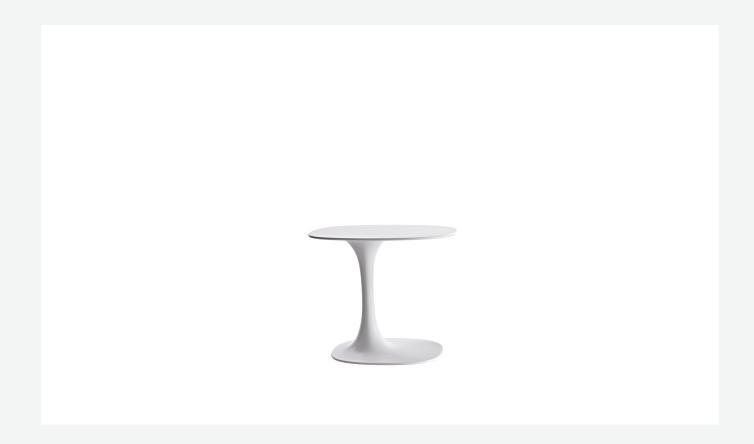

# Awa

**SMALL TABLES** 

2009

Naoto Fukasawa

## Description

Elegantly asymmetrical, Awa is a versatile object, a service table to be placed wherever a support surface is needed. It is available in white Cristalplant®, a material suitable to be used both indoors and outdoors, and in hard polyurethane in many satin and glossy colours that bring an energy boost to any room and style. Awa is the perfect element for every situation.