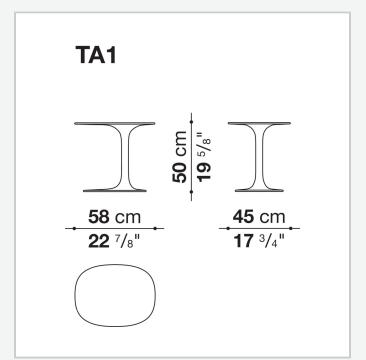

#### Frame (TA1)

Cristalplant Outdoor® (natural mineral filler of phosphate of aluminium with polyester acrylate resin)

# Technical drawings

3