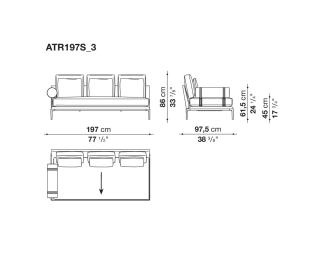

y to adapt to different compositions and create different seating types, from informal relax versions to most formal, also made possible by the use of complementary back cushions.

## **Technical information**

**Internal frame** tubular steel and steel profiles Internal frame upholstery Bayfit® flexible cold shaped polyurethane foam, polyester fibre cover Seat cushion shaped polyurethane of different density, sterilized down, polyester fibre cover **Back cushion** shaped polyurethane, sterilized down Lumbar cushion (AT45\_40) down feather, box style typology Roller shaped polyurethane, polyester fibre cover **Roller support** die-cast aluminium **Roller webbing** fabric or leather Support frame die-cast aluminium Ferrules plastic material Cover fabric or leather

## Technical drawings



















































9/6/23