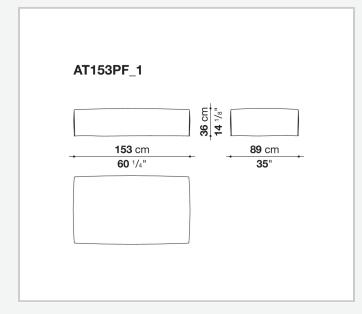

ost formal, also made possible by the use of complementary back cushions.

## **Technical information**

**Internal frame** tubular steel and steel profiles Internal frame upholstery Bayfit® flexible cold shaped polyurethane foam, polyester fibre cover Seat cushion shaped polyurethane of different density, sterilized down, polyester fibre cover **Back cushion** shaped polyurethane, sterilized down Lumbar cushion (AT45\_40) down feather, box style typology Roller shaped polyurethane, polyester fibre cover **Roller support** die-cast aluminium **Roller webbing** fabric or leather Support frame die-cast aluminium Ferrules plastic material Cover fabric or leather

## Technical drawings



















































9/6/23