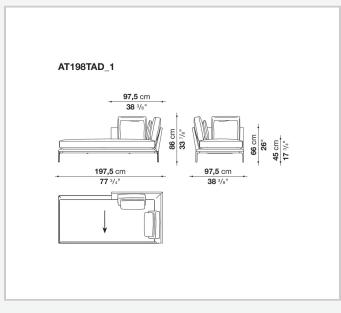

seating types, from informal relax versions to most formal, also made possible by the use of complementary back cushions.

## **Technical information**

**Internal frame** tubular steel and steel profiles Internal frame upholstery Bayfit® flexible cold shaped polyurethane foam, polyester fibre cover Seat cushion shaped polyurethane of different density, sterilized down, polyester fibre cover **Back cushion** shaped polyurethane, sterilized down Lumbar cushion (AT45\_40) down feather, box style typology Roller shaped polyurethane, polyester fibre cover **Roller support** die-cast aluminium **Roller webbing** fabric or leather Support frame die-cast aluminium Ferrules plastic material Cover fabric or leather

## Technical drawings



















































9/6/23