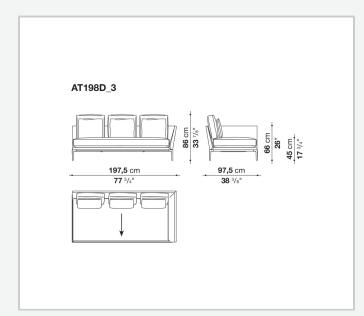

rom informal relax versions to most formal, also made possible by the use of complementary back cushions.

## **Technical information**

**Internal frame** tubular steel and steel profiles Internal frame upholstery Bayfit® flexible cold shaped polyurethane foam, polyester fibre cover Seat cushion shaped polyurethane of different density, sterilized down, polyester fibre cover **Back cushion** shaped polyurethane, sterilized down Lumbar cushion (AT45\_40) down feather, box style typology Roller shaped polyurethane, polyester fibre cover **Roller support** die-cast aluminium **Roller webbing** fabric or leather Support frame die-cast aluminium Ferrules plastic material Cover fabric or leather

## Technical drawings



















































9/6/23