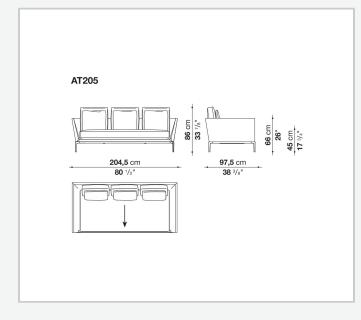

ade possible by the use of complementary back cushions.

## **Technical information**

**Internal frame** tubular steel and steel profiles Internal frame upholstery Bayfit® flexible cold shaped polyurethane foam, polyester fibre cover Seat cushion shaped polyurethane of different density, sterilized down, polyester fibre cover **Back cushion** shaped polyurethane, sterilized down Lumbar cushion (AT45\_40) down feather, box style typology Roller shaped polyurethane, polyester fibre cover **Roller support** die-cast aluminium **Roller webbing** fabric or leather Support frame die-cast aluminium Ferrules plastic material Cover fabric or leather

## Technical drawings



















































9/6/23