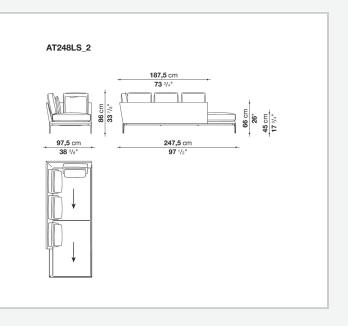

mpositions and create different seating types, from informal relax versions to most formal, also made possible by the use of complementary back cushions.

## **Technical information**

**Internal frame** tubular steel and steel profiles Internal frame upholstery Bayfit® flexible cold shaped polyurethane foam, polyester fibre cover Seat cushion shaped polyurethane of different density, sterilized down, polyester fibre cover **Back cushion** shaped polyurethane, sterilized down Lumbar cushion (AT45\_40) down feather, box style typology Roller shaped polyurethane, polyester fibre cover **Roller support** die-cast aluminium **Roller webbing** fabric or leather Support frame die-cast aluminium Ferrules plastic material Cover fabric or leather

## Technical drawings



















































9/6/23