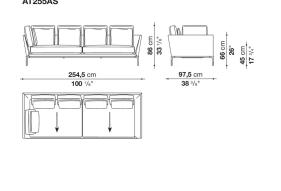

al, also made possible by the use of complementary back cushions.

## **Technical information**

**Internal frame** tubular steel and steel profiles Internal frame upholstery Bayfit® flexible cold shaped polyurethane foam, polyester fibre cover Seat cushion shaped polyurethane of different density, sterilized down, polyester fibre cover **Back cushion** shaped polyurethane, sterilized down Lumbar cushion (AT45\_40) down feather, box style typology Roller shaped polyurethane, polyester fibre cover **Roller support** die-cast aluminium **Roller webbing** fabric or leather Support frame die-cast aluminium Ferrules plastic material Cover fabric or leather

## Technical drawings



















































9/6/23