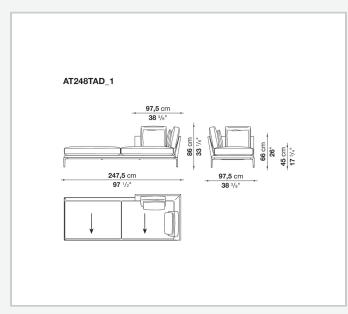

ent compositions and create different seating types, from informal relax versions to most formal, also made possible by the use of complementary back cushions.

## **Technical information**

**Internal frame** tubular steel and steel profiles Internal frame upholstery Bayfit® flexible cold shaped polyurethane foam, polyester fibre cover Seat cushion shaped polyurethane of different density, sterilized down, polyester fibre cover **Back cushion** shaped polyurethane, sterilized down Lumbar cushion (AT45\_40) down feather, box style typology Roller shaped polyurethane, polyester fibre cover **Roller support** die-cast aluminium **Roller webbing** fabric or leather Support frame die-cast aluminium Ferrules plastic material Cover fabric or leather

## Technical drawings



















































9/6/23