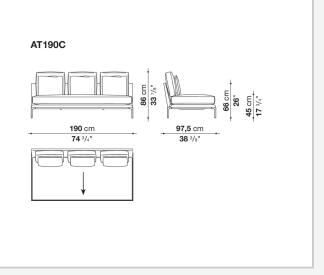

formal relax versions to most formal, also made possible by the use of complementary back cushions.

## **Technical information**

**Internal frame** tubular steel and steel profiles Internal frame upholstery Bayfit® flexible cold shaped polyurethane foam, polyester fibre cover Seat cushion shaped polyurethane of different density, sterilized down, polyester fibre cover **Back cushion** shaped polyurethane, sterilized down Lumbar cushion (AT45\_40) down feather, box style typology Roller shaped polyurethane, polyester fibre cover **Roller support** die-cast aluminium **Roller webbing** fabric or leather Support frame die-cast aluminium Ferrules plastic material Cover fabric or leather

## Technical drawings



















































9/6/23