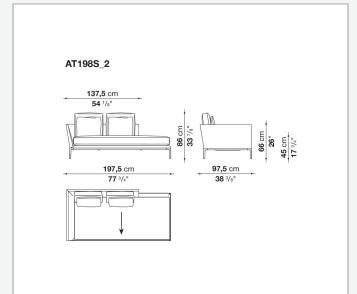

ing types, from informal relax versions to most formal, also made possible by the use of complementary back cushions.

## **Technical information**

**Internal frame** tubular steel and steel profiles Internal frame upholstery Bayfit® flexible cold shaped polyurethane foam, polyester fibre cover Seat cushion shaped polyurethane of different density, sterilized down, polyester fibre cover **Back cushion** shaped polyurethane, sterilized down Lumbar cushion (AT45\_40) down feather, box style typology Roller shaped polyurethane, polyester fibre cover **Roller support** die-cast aluminium **Roller webbing** fabric or leather Support frame die-cast aluminium Ferrules plastic material Cover fabric or leather

## Technical drawings



















































9/6/23