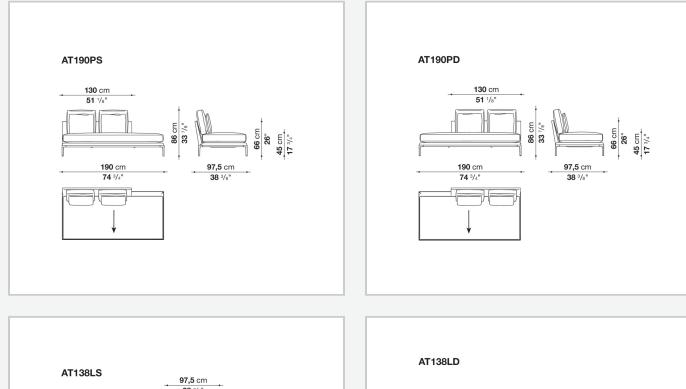

rmal relax versions to most formal, also made possible by the use of complementary back cushions.

## **Technical information**

**Internal frame** tubular steel and steel profiles Internal frame upholstery Bayfit® flexible cold shaped polyurethane foam, polyester fibre cover Seat cushion shaped polyurethane of different density, sterilized down, polyester fibre cover **Back cushion** shaped polyurethane, sterilized down Lumbar cushion (AT45\_40) down feather, box style typology Roller shaped polyurethane, polyester fibre cover **Roller support** die-cast aluminium **Roller webbing** fabric or leather Support frame die-cast aluminium Ferrules plastic material Cover fabric or leather

## Technical drawings



















































9/6/23