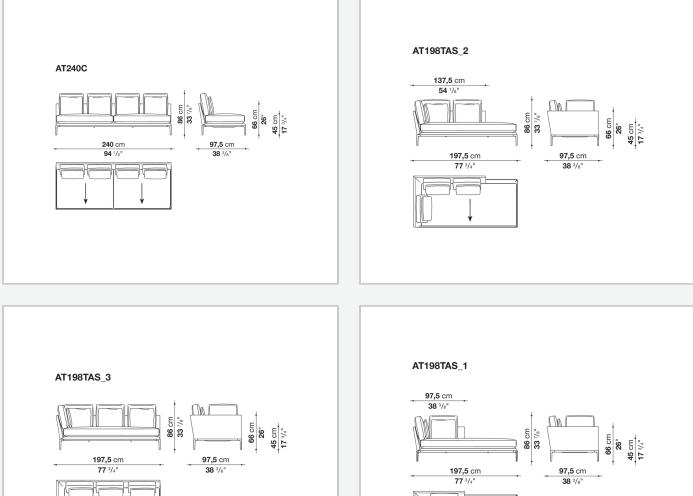

ate different seating types, from informal relax versions to most formal, also made possible by the use of complementary back cushions.

## **Technical information**

**Internal frame** tubular steel and steel profiles Internal frame upholstery Bayfit® flexible cold shaped polyurethane foam, polyester fibre cover Seat cushion shaped polyurethane of different density, sterilized down, polyester fibre cover **Back cushion** shaped polyurethane, sterilized down Lumbar cushion (AT45\_40) down feather, box style typology Roller shaped polyurethane, polyester fibre cover **Roller support** die-cast aluminium **Roller webbing** fabric or leather Support frame die-cast aluminium Ferrules plastic material Cover fabric or leather

## Technical drawings



















































9/6/23