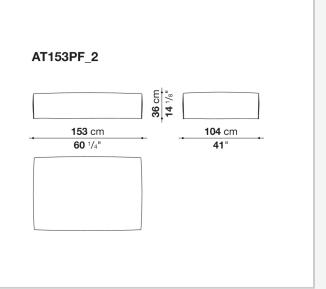

most formal, also made possible by the use of complementary back cushions.

## **Technical information**

**Internal frame** tubular steel and steel profiles Internal frame upholstery Bayfit® flexible cold shaped polyurethane foam, polyester fibre cover Seat cushion shaped polyurethane of different density, sterilized down, polyester fibre cover **Back cushion** shaped polyurethane, sterilized down Lumbar cushion (AT45\_40) down feather, box style typology Roller shaped polyurethane, polyester fibre cover **Roller support** die-cast aluminium **Roller webbing** fabric or leather Support frame die-cast aluminium Ferrules plastic material Cover fabric or leather

## Technical drawings



















































9/6/23