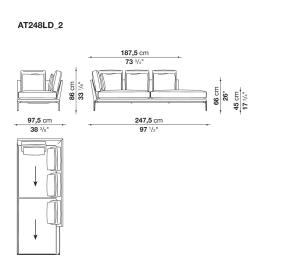

itions and create different seating types, from informal relax versions to most formal, also made possible by the use of complementary back cushions.

## **Technical information**

**Internal frame** tubular steel and steel profiles Internal frame upholstery Bayfit® flexible cold shaped polyurethane foam, polyester fibre cover Seat cushion shaped polyurethane of different density, sterilized down, polyester fibre cover **Back cushion** shaped polyurethane, sterilized down Lumbar cushion (AT45\_40) down feather, box style typology Roller shaped polyurethane, polyester fibre cover **Roller support** die-cast aluminium **Roller webbing** fabric or leather Support frame die-cast aluminium Ferrules plastic material Cover fabric or leather

## Technical drawings



















































9/6/23