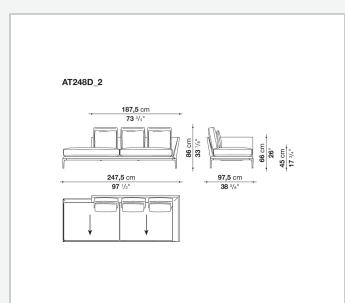

and create different seating types, from informal relax versions to most formal, also made possible by the use of complementary back cushions.

## **Technical information**

**Internal frame** tubular steel and steel profiles Internal frame upholstery Bayfit® flexible cold shaped polyurethane foam, polyester fibre cover Seat cushion shaped polyurethane of different density, sterilized down, polyester fibre cover **Back cushion** shaped polyurethane, sterilized down Lumbar cushion (AT45\_40) down feather, box style typology Roller shaped polyurethane, polyester fibre cover **Roller support** die-cast aluminium **Roller webbing** fabric or leather Support frame die-cast aluminium Ferrules plastic material Cover fabric or leather

## Technical drawings



















































9/6/23