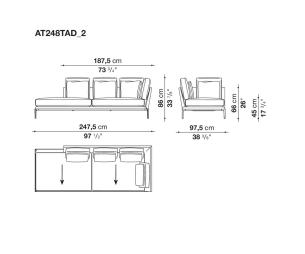

fferent compositions and create different seating types, from informal relax versions to most formal, also made possible by the use of complementary back cushions.

## **Technical information**

**Internal frame** tubular steel and steel profiles Internal frame upholstery Bayfit® flexible cold shaped polyurethane foam, polyester fibre cover Seat cushion shaped polyurethane of different density, sterilized down, polyester fibre cover **Back cushion** shaped polyurethane, sterilized down Lumbar cushion (AT45\_40) down feather, box style typology Roller shaped polyurethane, polyester fibre cover **Roller support** die-cast aluminium **Roller webbing** fabric or leather Support frame die-cast aluminium Ferrules plastic material Cover fabric or leather

## Technical drawings



















































9/6/23