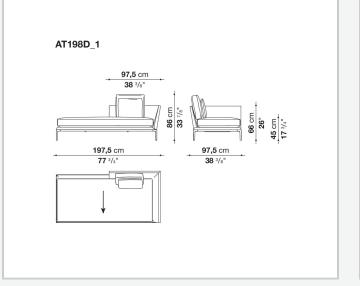

informal relax versions to most formal, also made possible by the use of complementary back cushions.

## **Technical information**

**Internal frame** tubular steel and steel profiles Internal frame upholstery Bayfit® flexible cold shaped polyurethane foam, polyester fibre cover Seat cushion shaped polyurethane of different density, sterilized down, polyester fibre cover **Back cushion** shaped polyurethane, sterilized down Lumbar cushion (AT45\_40) down feather, box style typology Roller shaped polyurethane, polyester fibre cover **Roller support** die-cast aluminium **Roller webbing** fabric or leather Support frame die-cast aluminium Ferrules plastic material Cover fabric or leather

## Technical drawings



















































9/6/23