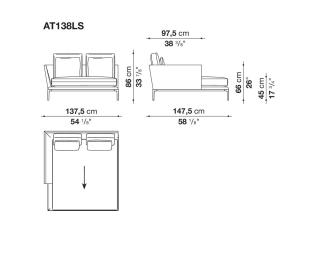

al relax versions to most formal, also made possible by the use of complementary back cushions.

## **Technical information**

**Internal frame** tubular steel and steel profiles Internal frame upholstery Bayfit® flexible cold shaped polyurethane foam, polyester fibre cover Seat cushion shaped polyurethane of different density, sterilized down, polyester fibre cover **Back cushion** shaped polyurethane, sterilized down Lumbar cushion (AT45\_40) down feather, box style typology Roller shaped polyurethane, polyester fibre cover **Roller support** die-cast aluminium **Roller webbing** fabric or leather Support frame die-cast aluminium Ferrules plastic material Cover fabric or leather

## Technical drawings



















































9/6/23