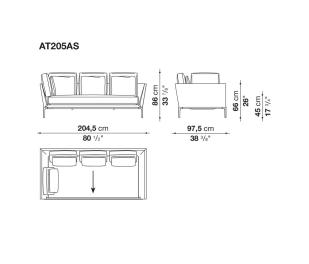

so made possible by the use of complementary back cushions.

## **Technical information**

**Internal frame** tubular steel and steel profiles Internal frame upholstery Bayfit® flexible cold shaped polyurethane foam, polyester fibre cover Seat cushion shaped polyurethane of different density, sterilized down, polyester fibre cover **Back cushion** shaped polyurethane, sterilized down Lumbar cushion (AT45\_40) down feather, box style typology Roller shaped polyurethane, polyester fibre cover **Roller support** die-cast aluminium **Roller webbing** fabric or leather Support frame die-cast aluminium Ferrules plastic material Cover fabric or leather

## Technical drawings



















































9/6/23