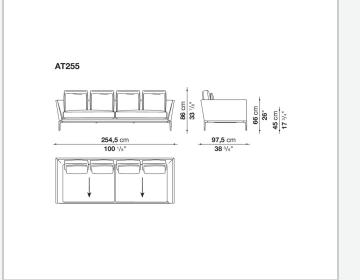

also made possible by the use of complementary back cushions.

## **Technical information**

**Internal frame** tubular steel and steel profiles Internal frame upholstery Bayfit® flexible cold shaped polyurethane foam, polyester fibre cover Seat cushion shaped polyurethane of different density, sterilized down, polyester fibre cover **Back cushion** shaped polyurethane, sterilized down Lumbar cushion (AT45\_40) down feather, box style typology Roller shaped polyurethane, polyester fibre cover **Roller support** die-cast aluminium **Roller webbing** fabric or leather Support frame die-cast aluminium Ferrules plastic material Cover fabric or leather

## Technical drawings



















































9/6/23