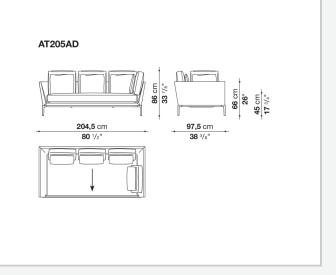

made possible by the use of complementary back cushions.

## **Technical information**

**Internal frame** tubular steel and steel profiles Internal frame upholstery Bayfit® flexible cold shaped polyurethane foam, polyester fibre cover Seat cushion shaped polyurethane of different density, sterilized down, polyester fibre cover **Back cushion** shaped polyurethane, sterilized down Lumbar cushion (AT45\_40) down feather, box style typology Roller shaped polyurethane, polyester fibre cover **Roller support** die-cast aluminium **Roller webbing** fabric or leather Support frame die-cast aluminium Ferrules plastic material Cover fabric or leather

## Technical drawings



















































9/6/23