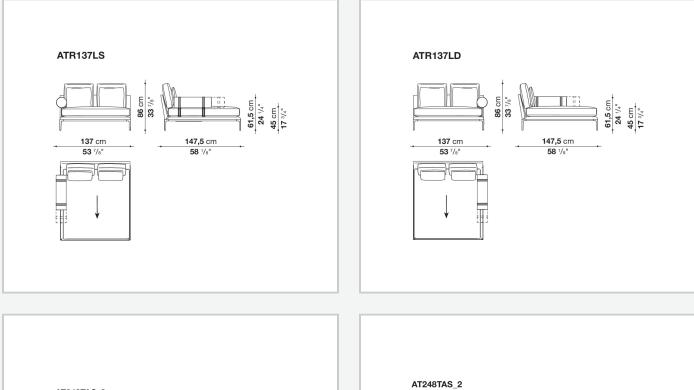

o different compositions and create different seating types, from informal relax versions to most formal, also made possible by the use of complementary back cushions.

## **Technical information**

**Internal frame** tubular steel and steel profiles Internal frame upholstery Bayfit® flexible cold shaped polyurethane foam, polyester fibre cover Seat cushion shaped polyurethane of different density, sterilized down, polyester fibre cover **Back cushion** shaped polyurethane, sterilized down Lumbar cushion (AT45\_40) down feather, box style typology Roller shaped polyurethane, polyester fibre cover **Roller support** die-cast aluminium **Roller webbing** fabric or leather Support frame die-cast aluminium Ferrules plastic material Cover fabric or leather

## Technical drawings



















































9/6/23