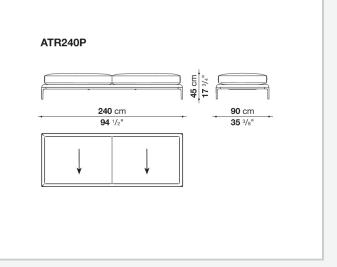

ax versions to most formal, also made possible by the use of complementary back cushions.

## **Technical information**

**Internal frame** tubular steel and steel profiles Internal frame upholstery Bayfit® flexible cold shaped polyurethane foam, polyester fibre cover Seat cushion shaped polyurethane of different density, sterilized down, polyester fibre cover **Back cushion** shaped polyurethane, sterilized down Lumbar cushion (AT45\_40) down feather, box style typology Roller shaped polyurethane, polyester fibre cover **Roller support** die-cast aluminium **Roller webbing** fabric or leather Support frame die-cast aluminium Ferrules plastic material Cover fabric or leather

## Technical drawings



















































9/6/23