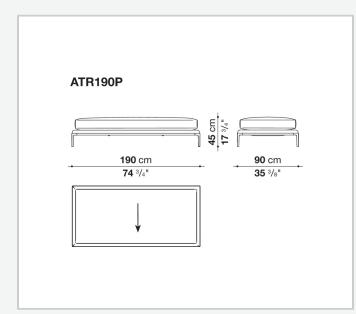

versions to most formal, also made possible by the use of complementary back cushions.

## **Technical information**

**Internal frame** tubular steel and steel profiles Internal frame upholstery Bayfit® flexible cold shaped polyurethane foam, polyester fibre cover Seat cushion shaped polyurethane of different density, sterilized down, polyester fibre cover **Back cushion** shaped polyurethane, sterilized down Lumbar cushion (AT45\_40) down feather, box style typology Roller shaped polyurethane, polyester fibre cover **Roller support** die-cast aluminium **Roller webbing** fabric or leather Support frame die-cast aluminium Ferrules plastic material Cover fabric or leather

## Technical drawings



















































9/6/23