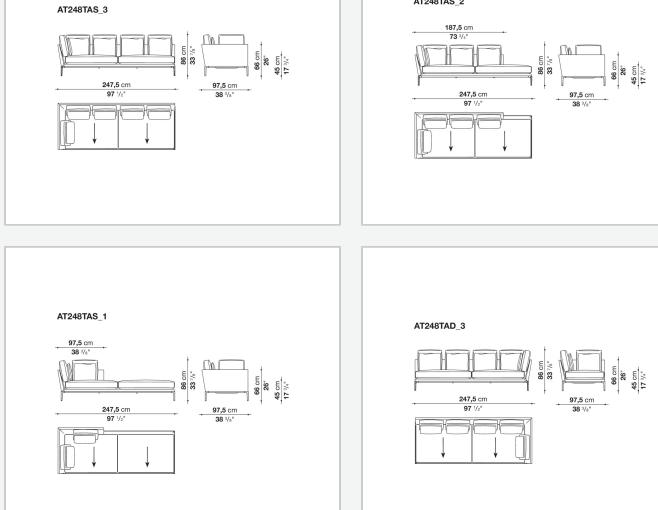

different compositions and create different seating types, from informal relax versions to most formal, also made possible by the use of complementary back cushions.

## **Technical information**

**Internal frame** tubular steel and steel profiles Internal frame upholstery Bayfit® flexible cold shaped polyurethane foam, polyester fibre cover Seat cushion shaped polyurethane of different density, sterilized down, polyester fibre cover **Back cushion** shaped polyurethane, sterilized down Lumbar cushion (AT45\_40) down feather, box style typology Roller shaped polyurethane, polyester fibre cover **Roller support** die-cast aluminium **Roller webbing** fabric or leather Support frame die-cast aluminium Ferrules plastic material Cover fabric or leather

## Technical drawings



















































9/6/23