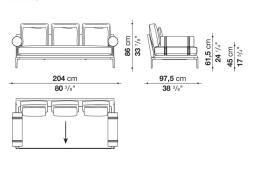

rmal, also made possible by the use of complementary back cushions.

## **Technical information**

**Internal frame** tubular steel and steel profiles Internal frame upholstery Bayfit® flexible cold shaped polyurethane foam, polyester fibre cover Seat cushion shaped polyurethane of different density, sterilized down, polyester fibre cover **Back cushion** shaped polyurethane, sterilized down Lumbar cushion (AT45\_40) down feather, box style typology Roller shaped polyurethane, polyester fibre cover **Roller support** die-cast aluminium **Roller webbing** fabric or leather Support frame die-cast aluminium Ferrules plastic material Cover fabric or leather

## Technical drawings



















































9/6/23