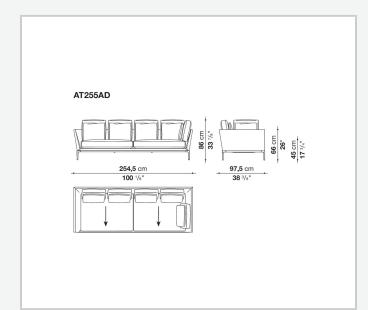

, also made possible by the use of complementary back cushions.

## **Technical information**

**Internal frame** tubular steel and steel profiles Internal frame upholstery Bayfit® flexible cold shaped polyurethane foam, polyester fibre cover Seat cushion shaped polyurethane of different density, sterilized down, polyester fibre cover **Back cushion** shaped polyurethane, sterilized down Lumbar cushion (AT45\_40) down feather, box style typology Roller shaped polyurethane, polyester fibre cover **Roller support** die-cast aluminium **Roller webbing** fabric or leather Support frame die-cast aluminium Ferrules plastic material Cover fabric or leather

## Technical drawings



















































9/6/23