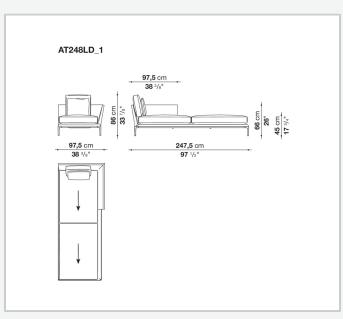

ions and create different seating types, from informal relax versions to most formal, also made possible by the use of complementary back cushions.

## **Technical information**

**Internal frame** tubular steel and steel profiles Internal frame upholstery Bayfit® flexible cold shaped polyurethane foam, polyester fibre cover Seat cushion shaped polyurethane of different density, sterilized down, polyester fibre cover **Back cushion** shaped polyurethane, sterilized down Lumbar cushion (AT45\_40) down feather, box style typology Roller shaped polyurethane, polyester fibre cover **Roller support** die-cast aluminium **Roller webbing** fabric or leather Support frame die-cast aluminium Ferrules plastic material Cover fabric or leather

## Technical drawings



















































9/6/23