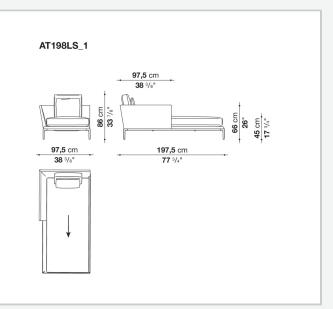

pes, from informal relax versions to most formal, also made possible by the use of complementary back cushions.

## **Technical information**

**Internal frame** tubular steel and steel profiles Internal frame upholstery Bayfit® flexible cold shaped polyurethane foam, polyester fibre cover Seat cushion shaped polyurethane of different density, sterilized down, polyester fibre cover **Back cushion** shaped polyurethane, sterilized down Lumbar cushion (AT45\_40) down feather, box style typology Roller shaped polyurethane, polyester fibre cover **Roller support** die-cast aluminium **Roller webbing** fabric or leather Support frame die-cast aluminium Ferrules plastic material Cover fabric or leather

## Technical drawings



















































9/6/23