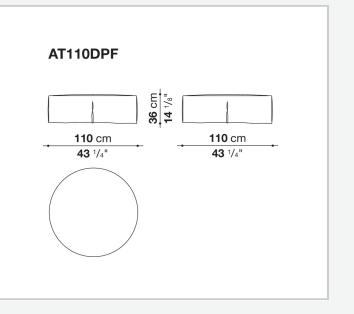

t formal, also made possible by the use of complementary back cushions.

## **Technical information**

**Internal frame** tubular steel and steel profiles Internal frame upholstery Bayfit® flexible cold shaped polyurethane foam, polyester fibre cover Seat cushion shaped polyurethane of different density, sterilized down, polyester fibre cover **Back cushion** shaped polyurethane, sterilized down Lumbar cushion (AT45\_40) down feather, box style typology Roller shaped polyurethane, polyester fibre cover **Roller support** die-cast aluminium **Roller webbing** fabric or leather Support frame die-cast aluminium Ferrules plastic material Cover fabric or leather

## Technical drawings



















































9/6/23