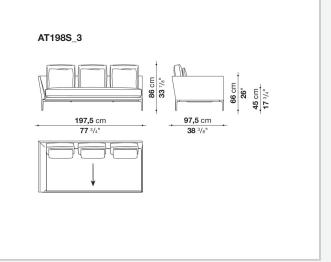

ating types, from informal relax versions to most formal, also made possible by the use of complementary back cushions.

## **Technical information**

**Internal frame** tubular steel and steel profiles Internal frame upholstery Bayfit® flexible cold shaped polyurethane foam, polyester fibre cover Seat cushion shaped polyurethane of different density, sterilized down, polyester fibre cover **Back cushion** shaped polyurethane, sterilized down Lumbar cushion (AT45\_40) down feather, box style typology Roller shaped polyurethane, polyester fibre cover **Roller support** die-cast aluminium **Roller webbing** fabric or leather Support frame die-cast aluminium Ferrules plastic material Cover fabric or leather

## Technical drawings



















































9/6/23