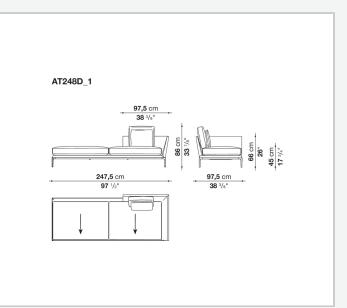

nd create different seating types, from informal relax versions to most formal, also made possible by the use of complementary back cushions.

## **Technical information**

**Internal frame** tubular steel and steel profiles Internal frame upholstery Bayfit® flexible cold shaped polyurethane foam, polyester fibre cover Seat cushion shaped polyurethane of different density, sterilized down, polyester fibre cover **Back cushion** shaped polyurethane, sterilized down Lumbar cushion (AT45\_40) down feather, box style typology Roller shaped polyurethane, polyester fibre cover **Roller support** die-cast aluminium **Roller webbing** fabric or leather Support frame die-cast aluminium Ferrules plastic material Cover fabric or leather

## Technical drawings



















































9/6/23