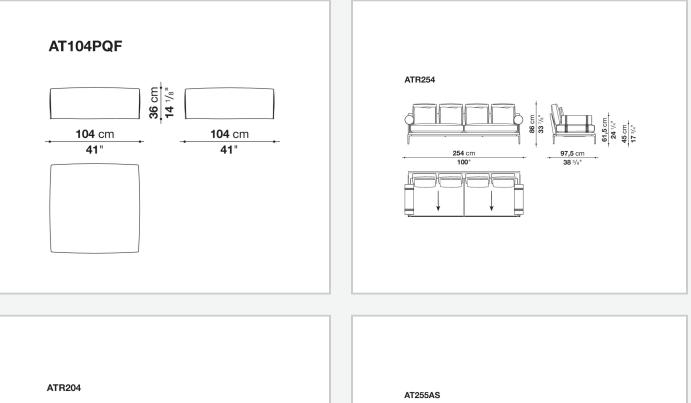

formal, also made possible by the use of complementary back cushions.

## **Technical information**

**Internal frame** tubular steel and steel profiles Internal frame upholstery Bayfit® flexible cold shaped polyurethane foam, polyester fibre cover Seat cushion shaped polyurethane of different density, sterilized down, polyester fibre cover **Back cushion** shaped polyurethane, sterilized down Lumbar cushion (AT45\_40) down feather, box style typology Roller shaped polyurethane, polyester fibre cover **Roller support** die-cast aluminium **Roller webbing** fabric or leather Support frame die-cast aluminium Ferrules plastic material Cover fabric or leather

## Technical drawings



















































9/6/23