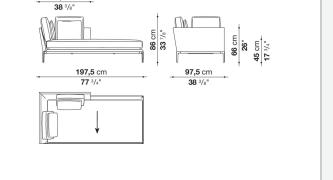

e different seating types, from informal relax versions to most formal, also made possible by the use of complementary back cushions.

## **Technical information**

**Internal frame** tubular steel and steel profiles Internal frame upholstery Bayfit® flexible cold shaped polyurethane foam, polyester fibre cover Seat cushion shaped polyurethane of different density, sterilized down, polyester fibre cover **Back cushion** shaped polyurethane, sterilized down Lumbar cushion (AT45\_40) down feather, box style typology Roller shaped polyurethane, polyester fibre cover **Roller support** die-cast aluminium **Roller webbing** fabric or leather Support frame die-cast aluminium Ferrules plastic material Cover fabric or leather

## Technical drawings



















































9/6/23