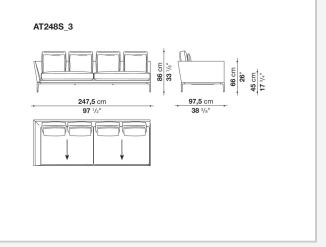

erent compositions and create different seating types, from informal relax versions to most formal, also made possible by the use of complementary back cushions.

## **Technical information**

**Internal frame** tubular steel and steel profiles Internal frame upholstery Bayfit® flexible cold shaped polyurethane foam, polyester fibre cover Seat cushion shaped polyurethane of different density, sterilized down, polyester fibre cover **Back cushion** shaped polyurethane, sterilized down Lumbar cushion (AT45\_40) down feather, box style typology Roller shaped polyurethane, polyester fibre cover **Roller support** die-cast aluminium **Roller webbing** fabric or leather Support frame die-cast aluminium Ferrules plastic material Cover fabric or leather

## Technical drawings



















































9/6/23