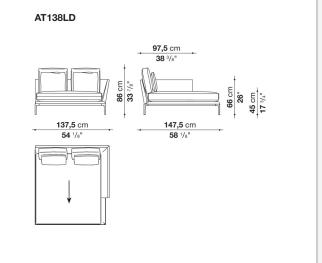

relax versions to most formal, also made possible by the use of complementary back cushions.

## **Technical information**

**Internal frame** tubular steel and steel profiles Internal frame upholstery Bayfit® flexible cold shaped polyurethane foam, polyester fibre cover Seat cushion shaped polyurethane of different density, sterilized down, polyester fibre cover **Back cushion** shaped polyurethane, sterilized down Lumbar cushion (AT45\_40) down feather, box style typology Roller shaped polyurethane, polyester fibre cover **Roller support** die-cast aluminium **Roller webbing** fabric or leather Support frame die-cast aluminium Ferrules plastic material Cover fabric or leather

## Technical drawings



















































9/6/23