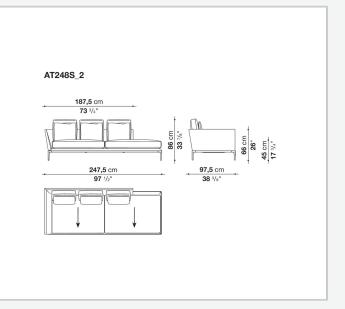

t compositions and create different seating types, from informal relax versions to most formal, also made possible by the use of complementary back cushions.

## **Technical information**

**Internal frame** tubular steel and steel profiles Internal frame upholstery Bayfit® flexible cold shaped polyurethane foam, polyester fibre cover Seat cushion shaped polyurethane of different density, sterilized down, polyester fibre cover **Back cushion** shaped polyurethane, sterilized down Lumbar cushion (AT45\_40) down feather, box style typology Roller shaped polyurethane, polyester fibre cover **Roller support** die-cast aluminium **Roller webbing** fabric or leather Support frame die-cast aluminium Ferrules plastic material Cover fabric or leather

## Technical drawings



















































9/6/23