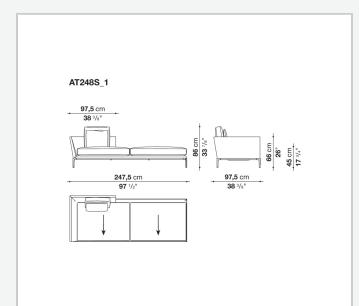

compositions and create different seating types, from informal relax versions to most formal, also made possible by the use of complementary back cushions.

## **Technical information**

**Internal frame** tubular steel and steel profiles Internal frame upholstery Bayfit® flexible cold shaped polyurethane foam, polyester fibre cover Seat cushion shaped polyurethane of different density, sterilized down, polyester fibre cover **Back cushion** shaped polyurethane, sterilized down Lumbar cushion (AT45\_40) down feather, box style typology Roller shaped polyurethane, polyester fibre cover **Roller support** die-cast aluminium **Roller webbing** fabric or leather Support frame die-cast aluminium Ferrules plastic material Cover fabric or leather

## Technical drawings



















































9/6/23