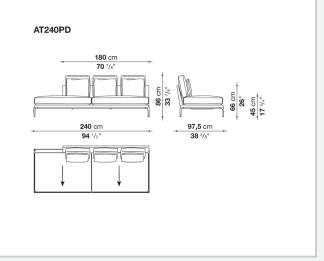

reate different seating types, from informal relax versions to most formal, also made possible by the use of complementary back cushions.

## **Technical information**

**Internal frame** tubular steel and steel profiles Internal frame upholstery Bayfit® flexible cold shaped polyurethane foam, polyester fibre cover Seat cushion shaped polyurethane of different density, sterilized down, polyester fibre cover **Back cushion** shaped polyurethane, sterilized down Lumbar cushion (AT45\_40) down feather, box style typology Roller shaped polyurethane, polyester fibre cover **Roller support** die-cast aluminium **Roller webbing** fabric or leather Support frame die-cast aluminium Ferrules plastic material Cover fabric or leather

## Technical drawings



















































9/6/23