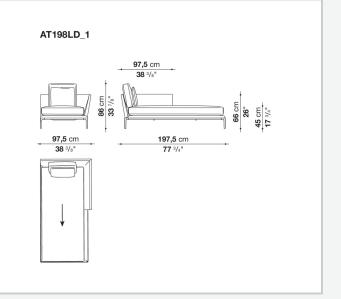

from informal relax versions to most formal, also made possible by the use of complementary back cushions.

## **Technical information**

**Internal frame** tubular steel and steel profiles Internal frame upholstery Bayfit® flexible cold shaped polyurethane foam, polyester fibre cover Seat cushion shaped polyurethane of different density, sterilized down, polyester fibre cover **Back cushion** shaped polyurethane, sterilized down Lumbar cushion (AT45\_40) down feather, box style typology Roller shaped polyurethane, polyester fibre cover **Roller support** die-cast aluminium **Roller webbing** fabric or leather Support frame die-cast aluminium Ferrules plastic material Cover fabric or leather

## Technical drawings



















































9/6/23