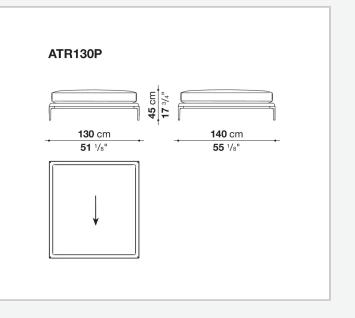

ons to most formal, also made possible by the use of complementary back cushions.

## **Technical information**

**Internal frame** tubular steel and steel profiles Internal frame upholstery Bayfit® flexible cold shaped polyurethane foam, polyester fibre cover Seat cushion shaped polyurethane of different density, sterilized down, polyester fibre cover **Back cushion** shaped polyurethane, sterilized down Lumbar cushion (AT45\_40) down feather, box style typology Roller shaped polyurethane, polyester fibre cover **Roller support** die-cast aluminium **Roller webbing** fabric or leather Support frame die-cast aluminium Ferrules plastic material Cover fabric or leather

## Technical drawings



















































9/6/23