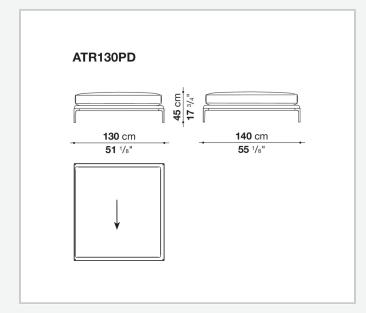

sions to most formal, also made possible by the use of complementary back cushions.

## **Technical information**

**Internal frame** tubular steel and steel profiles Internal frame upholstery Bayfit® flexible cold shaped polyurethane foam, polyester fibre cover Seat cushion shaped polyurethane of different density, sterilized down, polyester fibre cover **Back cushion** shaped polyurethane, sterilized down Lumbar cushion (AT45\_40) down feather, box style typology Roller shaped polyurethane, polyester fibre cover **Roller support** die-cast aluminium **Roller webbing** fabric or leather Support frame die-cast aluminium Ferrules plastic material Cover fabric or leather

## Technical drawings



















































9/6/23