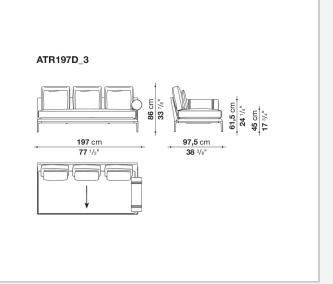

dapt to different compositions and create different seating types, from informal relax versions to most formal, also made possible by the use of complementary back cushions.

## **Technical information**

**Internal frame** tubular steel and steel profiles Internal frame upholstery Bayfit® flexible cold shaped polyurethane foam, polyester fibre cover Seat cushion shaped polyurethane of different density, sterilized down, polyester fibre cover **Back cushion** shaped polyurethane, sterilized down Lumbar cushion (AT45\_40) down feather, box style typology Roller shaped polyurethane, polyester fibre cover **Roller support** die-cast aluminium **Roller webbing** fabric or leather Support frame die-cast aluminium Ferrules plastic material Cover fabric or leather

## Technical drawings



















































9/6/23