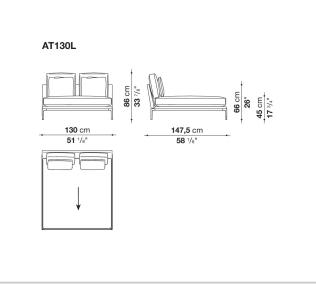

elax versions to most formal, also made possible by the use of complementary back cushions.

## **Technical information**

**Internal frame** tubular steel and steel profiles Internal frame upholstery Bayfit® flexible cold shaped polyurethane foam, polyester fibre cover Seat cushion shaped polyurethane of different density, sterilized down, polyester fibre cover **Back cushion** shaped polyurethane, sterilized down Lumbar cushion (AT45\_40) down feather, box style typology Roller shaped polyurethane, polyester fibre cover **Roller support** die-cast aluminium **Roller webbing** fabric or leather Support frame die-cast aluminium Ferrules plastic material Cover fabric or leather

## Technical drawings



















































9/6/23