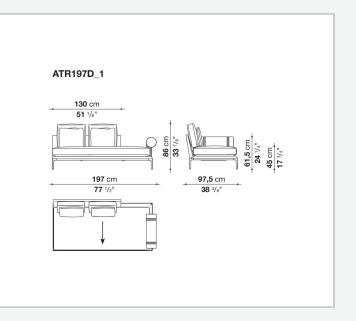

to different compositions and create different seating types, from informal relax versions to most formal, also made possible by the use of complementary back cushions.

## **Technical information**

**Internal frame** tubular steel and steel profiles Internal frame upholstery Bayfit® flexible cold shaped polyurethane foam, polyester fibre cover Seat cushion shaped polyurethane of different density, sterilized down, polyester fibre cover **Back cushion** shaped polyurethane, sterilized down Lumbar cushion (AT45\_40) down feather, box style typology Roller shaped polyurethane, polyester fibre cover **Roller support** die-cast aluminium **Roller webbing** fabric or leather Support frame die-cast aluminium Ferrules plastic material Cover fabric or leather

## Technical drawings



















































9/6/23