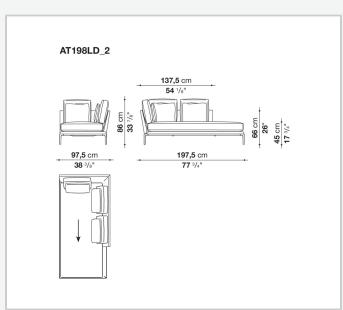

s, from informal relax versions to most formal, also made possible by the use of complementary back cushions.

## **Technical information**

**Internal frame** tubular steel and steel profiles Internal frame upholstery Bayfit® flexible cold shaped polyurethane foam, polyester fibre cover Seat cushion shaped polyurethane of different density, sterilized down, polyester fibre cover **Back cushion** shaped polyurethane, sterilized down Lumbar cushion (AT45\_40) down feather, box style typology Roller shaped polyurethane, polyester fibre cover **Roller support** die-cast aluminium **Roller webbing** fabric or leather Support frame die-cast aluminium Ferrules plastic material Cover fabric or leather

## Technical drawings



















































9/6/23