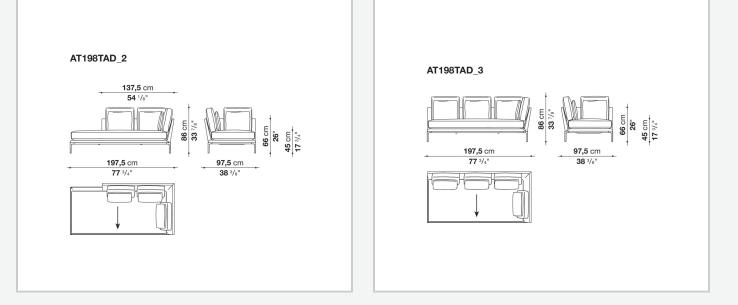

t seating types, from informal relax versions to most formal, also made possible by the use of complementary back cushions.

## **Technical information**

**Internal frame** tubular steel and steel profiles Internal frame upholstery Bayfit® flexible cold shaped polyurethane foam, polyester fibre cover Seat cushion shaped polyurethane of different density, sterilized down, polyester fibre cover **Back cushion** shaped polyurethane, sterilized down Lumbar cushion (AT45\_40) down feather, box style typology Roller shaped polyurethane, polyester fibre cover **Roller support** die-cast aluminium **Roller webbing** fabric or leather Support frame die-cast aluminium Ferrules plastic material Cover fabric or leather

## Technical drawings



















































9/6/23