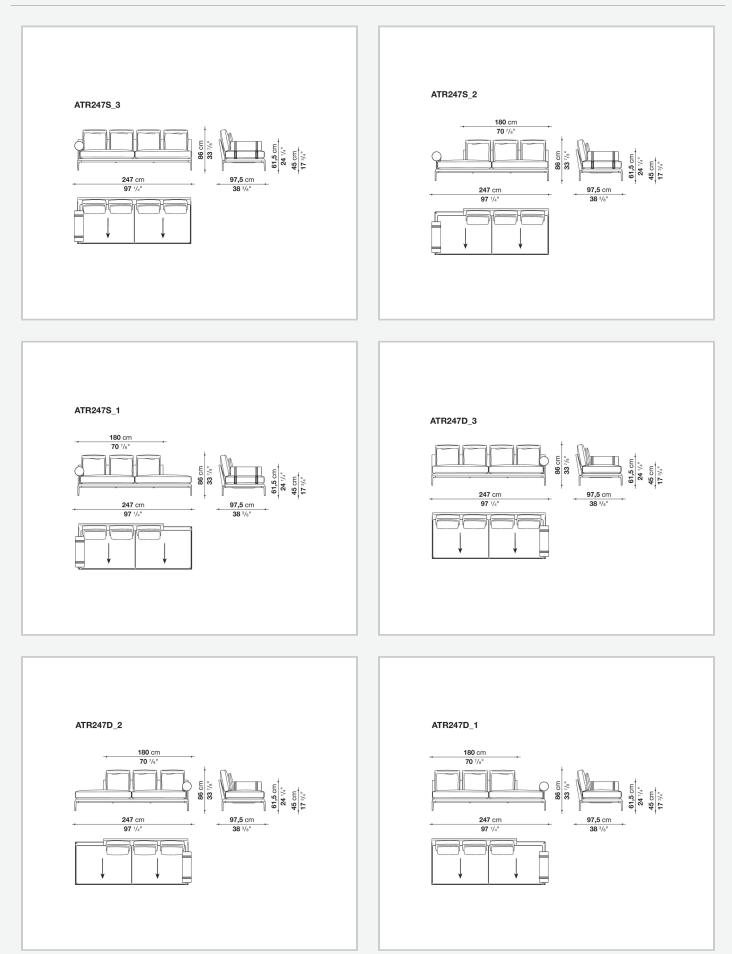

ity to adapt to different compositions and create different seating types, from informal relax versions to most formal, also made possible by the use of complementary back cushions.

## **Technical information**

**Internal frame** tubular steel and steel profiles Internal frame upholstery Bayfit® flexible cold shaped polyurethane foam, polyester fibre cover Seat cushion shaped polyurethane of different density, sterilized down, polyester fibre cover **Back cushion** shaped polyurethane, sterilized down Lumbar cushion (AT45\_40) down feather, box style typology Roller shaped polyurethane, polyester fibre cover **Roller support** die-cast aluminium **Roller webbing** fabric or leather Support frame die-cast aluminium Ferrules plastic material Cover fabric or leather

## Technical drawings



















































9/6/23