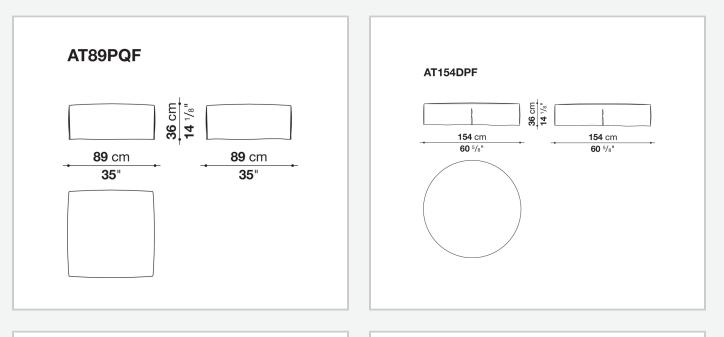

s to most formal, also made possible by the use of complementary back cushions.

## **Technical information**

**Internal frame** tubular steel and steel profiles Internal frame upholstery Bayfit® flexible cold shaped polyurethane foam, polyester fibre cover Seat cushion shaped polyurethane of different density, sterilized down, polyester fibre cover **Back cushion** shaped polyurethane, sterilized down Lumbar cushion (AT45\_40) down feather, box style typology Roller shaped polyurethane, polyester fibre cover **Roller support** die-cast aluminium **Roller webbing** fabric or leather Support frame die-cast aluminium Ferrules plastic material Cover fabric or leather

## Technical drawings



















































9/6/23