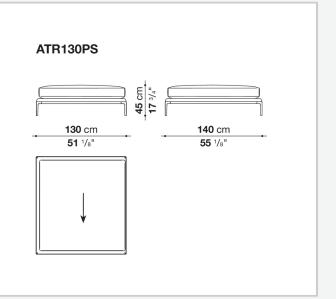

ersions to most formal, also made possible by the use of complementary back cushions.

## **Technical information**

**Internal frame** tubular steel and steel profiles Internal frame upholstery Bayfit® flexible cold shaped polyurethane foam, polyester fibre cover Seat cushion shaped polyurethane of different density, sterilized down, polyester fibre cover **Back cushion** shaped polyurethane, sterilized down Lumbar cushion (AT45\_40) down feather, box style typology Roller shaped polyurethane, polyester fibre cover **Roller support** die-cast aluminium **Roller webbing** fabric or leather Support frame die-cast aluminium Ferrules plastic material Cover fabric or leather

## Technical drawings



















































9/6/23