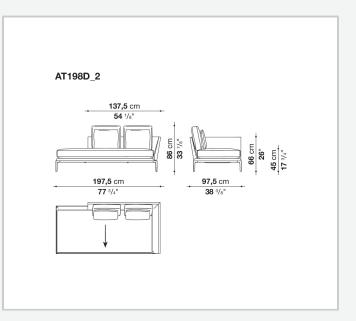

m informal relax versions to most formal, also made possible by the use of complementary back cushions.

## **Technical information**

**Internal frame** tubular steel and steel profiles Internal frame upholstery Bayfit® flexible cold shaped polyurethane foam, polyester fibre cover Seat cushion shaped polyurethane of different density, sterilized down, polyester fibre cover **Back cushion** shaped polyurethane, sterilized down Lumbar cushion (AT45\_40) down feather, box style typology Roller shaped polyurethane, polyester fibre cover **Roller support** die-cast aluminium **Roller webbing** fabric or leather Support frame die-cast aluminium Ferrules plastic material Cover fabric or leather

## Technical drawings



















































9/6/23