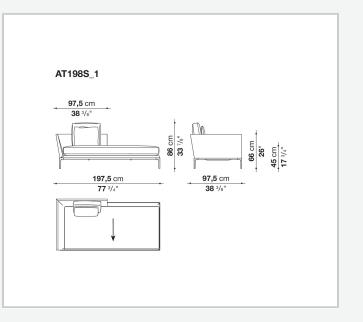

g types, from informal relax versions to most formal, also made possible by the use of complementary back cushions.

## **Technical information**

**Internal frame** tubular steel and steel profiles Internal frame upholstery Bayfit® flexible cold shaped polyurethane foam, polyester fibre cover Seat cushion shaped polyurethane of different density, sterilized down, polyester fibre cover **Back cushion** shaped polyurethane, sterilized down Lumbar cushion (AT45\_40) down feather, box style typology Roller shaped polyurethane, polyester fibre cover **Roller support** die-cast aluminium **Roller webbing** fabric or leather Support frame die-cast aluminium Ferrules plastic material Cover fabric or leather

## Technical drawings



















































9/6/23