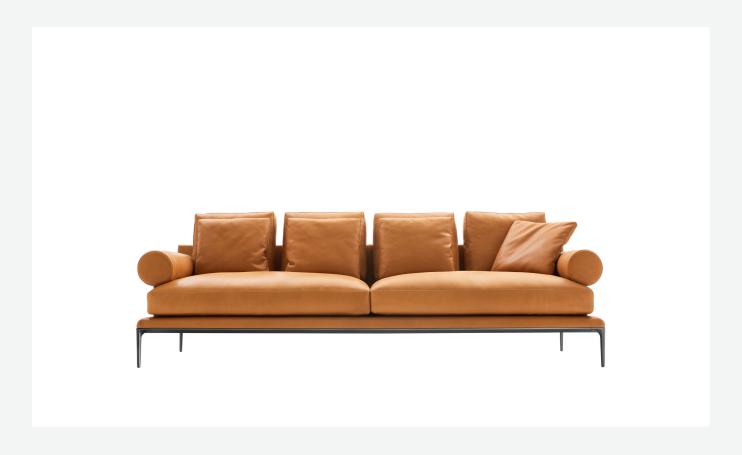

## Description

Named after the coral formation, the modular sofa system B&B Atoll is a refined expression of a balanced aesthetic form and a decisive contemporary style that is also extremely elegant. The system is built on three basic platforms that are complemented by armrest and backrest elements to form various types of seats: sofas, dormeuses, corner-end modules, single or modular elements with chaise longue and ottomans. The frames have light, slender lines and are applied on high die-cast supports with metal profile emphasising the line between the structure and upholstery. The pieces are given even more character by a supporting element to be placed wherever desired, a bolster in two sizes attached by leather straps to a die-cast structure. This accessory can be inserted between the seat cushion and the base structure to provide an additional support or become an armrest or backrest at will. B&B Atoll is a dynamic project with a constantly fresh ability to adapt to different compositions and create different seating types, from informal relax versions to most formal, also made possible by the use of complementary back cushions.