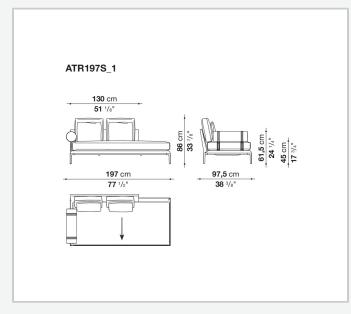

adapt to different compositions and create different seating types, from informal relax versions to most formal, also made possible by the use of complementary back cushions.

## **Technical information**

**Internal frame** tubular steel and steel profiles Internal frame upholstery Bayfit® flexible cold shaped polyurethane foam, polyester fibre cover Seat cushion shaped polyurethane of different density, sterilized down, polyester fibre cover **Back cushion** shaped polyurethane, sterilized down Lumbar cushion (AT45\_40) down feather, box style typology Roller shaped polyurethane, polyester fibre cover **Roller support** die-cast aluminium **Roller webbing** fabric or leather Support frame die-cast aluminium Ferrules plastic material Cover fabric or leather

## Technical drawings



















































9/6/23