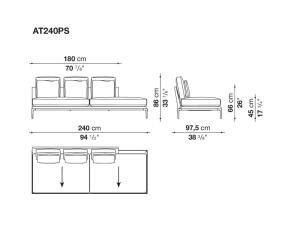

create different seating types, from informal relax versions to most formal, also made possible by the use of complementary back cushions.

## **Technical information**

**Internal frame** tubular steel and steel profiles Internal frame upholstery Bayfit® flexible cold shaped polyurethane foam, polyester fibre cover Seat cushion shaped polyurethane of different density, sterilized down, polyester fibre cover **Back cushion** shaped polyurethane, sterilized down Lumbar cushion (AT45\_40) down feather, box style typology Roller shaped polyurethane, polyester fibre cover **Roller support** die-cast aluminium **Roller webbing** fabric or leather Support frame die-cast aluminium Ferrules plastic material Cover fabric or leather

## Technical drawings



















































9/6/23