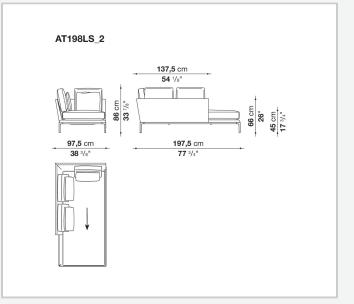

types, from informal relax versions to most formal, also made possible by the use of complementary back cushions.

## **Technical information**

**Internal frame** tubular steel and steel profiles Internal frame upholstery Bayfit® flexible cold shaped polyurethane foam, polyester fibre cover Seat cushion shaped polyurethane of different density, sterilized down, polyester fibre cover **Back cushion** shaped polyurethane, sterilized down Lumbar cushion (AT45\_40) down feather, box style typology Roller shaped polyurethane, polyester fibre cover **Roller support** die-cast aluminium **Roller webbing** fabric or leather Support frame die-cast aluminium Ferrules plastic material Cover fabric or leather

## Technical drawings



















































9/6/23