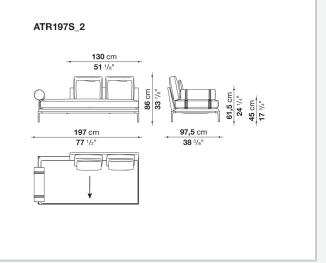

to adapt to different compositions and create different seating types, from informal relax versions to most formal, also made possible by the use of complementary back cushions.

## **Technical information**

**Internal frame** tubular steel and steel profiles Internal frame upholstery Bayfit® flexible cold shaped polyurethane foam, polyester fibre cover Seat cushion shaped polyurethane of different density, sterilized down, polyester fibre cover **Back cushion** shaped polyurethane, sterilized down Lumbar cushion (AT45\_40) down feather, box style typology Roller shaped polyurethane, polyester fibre cover **Roller support** die-cast aluminium **Roller webbing** fabric or leather Support frame die-cast aluminium Ferrules plastic material Cover fabric or leather

## Technical drawings



















































9/6/23