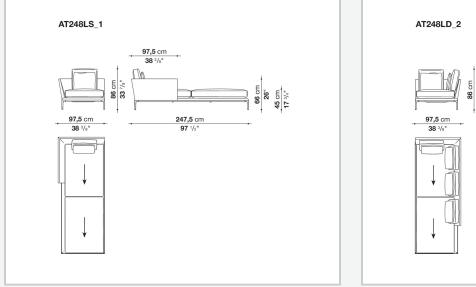

ositions and create different seating types, from informal relax versions to most formal, also made possible by the use of complementary back cushions.

## **Technical information**

**Internal frame** tubular steel and steel profiles Internal frame upholstery Bayfit® flexible cold shaped polyurethane foam, polyester fibre cover Seat cushion shaped polyurethane of different density, sterilized down, polyester fibre cover **Back cushion** shaped polyurethane, sterilized down Lumbar cushion (AT45\_40) down feather, box style typology Roller shaped polyurethane, polyester fibre cover **Roller support** die-cast aluminium **Roller webbing** fabric or leather Support frame die-cast aluminium Ferrules plastic material Cover fabric or leather

## Technical drawings



















































9/6/23