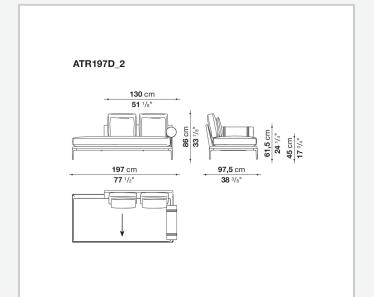

pt to different compositions and create different seating types, from informal relax versions to most formal, also made possible by the use of complementary back cushions.

## **Technical information**

**Internal frame** tubular steel and steel profiles Internal frame upholstery Bayfit® flexible cold shaped polyurethane foam, polyester fibre cover Seat cushion shaped polyurethane of different density, sterilized down, polyester fibre cover **Back cushion** shaped polyurethane, sterilized down Lumbar cushion (AT45\_40) down feather, box style typology Roller shaped polyurethane, polyester fibre cover **Roller support** die-cast aluminium **Roller webbing** fabric or leather Support frame die-cast aluminium Ferrules plastic material Cover fabric or leather

## Technical drawings



















































9/6/23