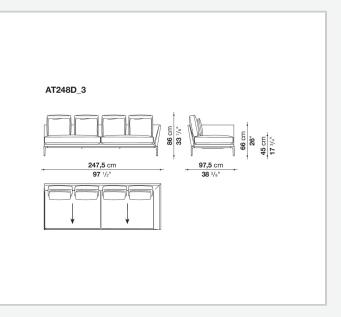

ns and create different seating types, from informal relax versions to most formal, also made possible by the use of complementary back cushions.

## **Technical information**

**Internal frame** tubular steel and steel profiles Internal frame upholstery Bayfit® flexible cold shaped polyurethane foam, polyester fibre cover Seat cushion shaped polyurethane of different density, sterilized down, polyester fibre cover **Back cushion** shaped polyurethane, sterilized down Lumbar cushion (AT45\_40) down feather, box style typology Roller shaped polyurethane, polyester fibre cover **Roller support** die-cast aluminium **Roller webbing** fabric or leather Support frame die-cast aluminium Ferrules plastic material Cover fabric or leather

## Technical drawings



















































9/6/23