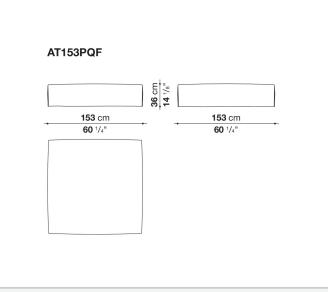

to most formal, also made possible by the use of complementary back cushions.

## **Technical information**

**Internal frame** tubular steel and steel profiles Internal frame upholstery Bayfit® flexible cold shaped polyurethane foam, polyester fibre cover Seat cushion shaped polyurethane of different density, sterilized down, polyester fibre cover **Back cushion** shaped polyurethane, sterilized down Lumbar cushion (AT45\_40) down feather, box style typology Roller shaped polyurethane, polyester fibre cover **Roller support** die-cast aluminium **Roller webbing** fabric or leather Support frame die-cast aluminium Ferrules plastic material Cover fabric or leather

## Technical drawings



















































9/6/23