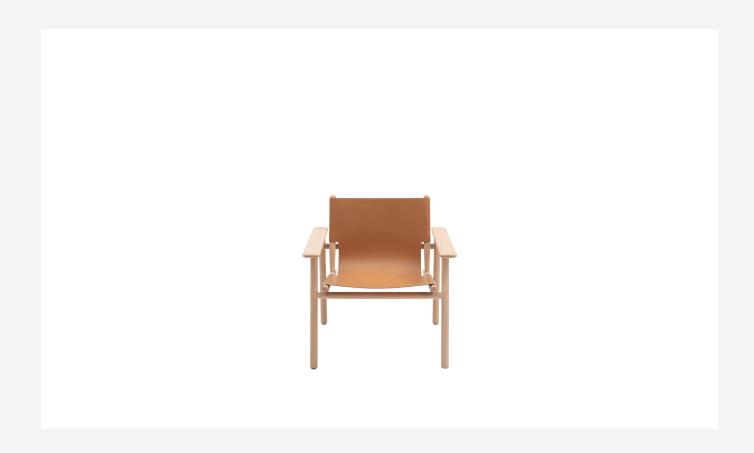

## Description

Designed by Foster+Partners, Industrial Design Studio, Cordoba is an armchair that combines design, precision and environmental responsibility. Roomy and welcoming, the oak wood frame recalls Nordic precision and an oriental spirit, through an almost primordial combination that reveals accountrements of absolute quality. In the legs, armrests and seat elements, the section changes according to function, reducing to a minimum that accommodates technical requirements, provides comfort and ensures an aesthetic devoted to lightness. The back and seat are made of thick leather, either smooth or embossed, which can be easily removed to allow for convenient maintenance and to be able to separate all materials when needed. This choice represents the desire to move in the direction of increasingly responsible design.