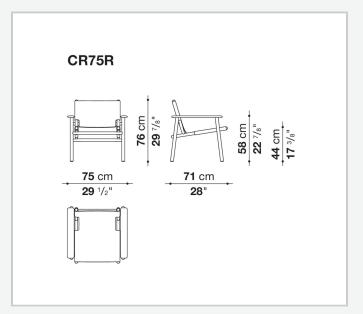

frame recalls Nordic precision and an oriental spirit, through an almost primordial combination that reveals accountrements of absolute quality. In the legs, armrests and seat elements, the section changes according to function, reducing to a minimum that accommodates technical requirements, provides comfort and ensures an aesthetic devoted to lightness. The back and seat are made of thick leather, either smooth or embossed, which can be easily removed to allow for convenient maintenance and to be able to separate all materials when needed. This choice represents the desire to move in the direction of increasingly responsible design.

## Technical information

1

Frame
solid wood
Spacers
anodized aluminium
Ferrules
thermoplastic material
Cover
thick leather

9/6/23

## Technical drawings





9/6/23