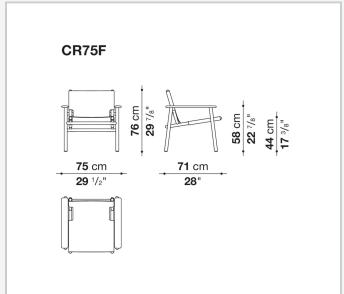

ame recalls Nordic precision and an oriental spirit, through an almost primordial combination that reveals accountrements of absolute quality. In the legs, armrests and seat elements, the section changes according to function, reducing to a minimum that accommodates technical requirements, provides comfort and ensures an aesthetic devoted to lightness. The back and seat are made of thick leather, either smooth or embossed, which can be easily removed to allow for convenient maintenance and to be able to separate all materials when needed. This choice represents the desire to move in the direction of increasingly responsible design.

## Technical information

1

Frame
solid wood
Spacers
anodized aluminium
Ferrules
thermoplastic material
Cover
thick leather

9/6/23

## Technical drawings





9/6/23