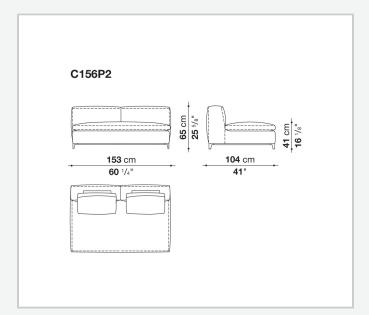

old shaped polyurethane foam, polyester fibre, polyester fibre cover **Seat internal frame** 

tubular steel and steel profiles, multi-layered wood panel, shaped polyurethane

### Seat cushion upholstery

shaped polyurethane of different density, sterilized down, polyester fibre cover

#### Back cushion (C65C-C50C)

down feather and polyurethane section, box style typology

#### **Back cushion with roller (C65CP-C50CP)**

down feather, polyurethane section and polyester fibre, box style and roller typology **Support (FA-FB)** 

visco-elastic polyurethane, polyester fibre cover

#### **Support frame**

die-cast aluminium and extrusions

#### **Ferrules**

thermoplastic material

#### Cover

fabric or leather

9/11/23

# Technical drawings













3











































































9/11/23