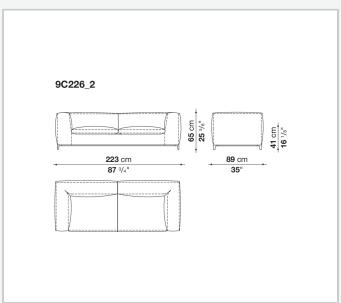

t internal frame upholstery

Bayfit® flexible cold shaped polyurethane foam, polyester fibre, polyester fibre cover **Seat internal frame** 

tubular steel and steel profiles, multi-layered wood panel, shaped polyurethane

### Seat cushion upholstery

shaped polyurethane of different density, sterilized down, polyester fibre cover

#### Back cushion (C65C-C50C)

down feather and polyurethane section, box style typology

#### **Back cushion with roller (C65CP-C50CP)**

down feather, polyurethane section and polyester fibre, box style and roller typology **Support (FA-FB)** 

visco-elastic polyurethane, polyester fibre cover

#### **Support frame**

die-cast aluminium and extrusions

#### **Ferrules**

thermoplastic material

#### Cover

fabric or leather

9/11/23

# Technical drawings













3











































































9/11/23