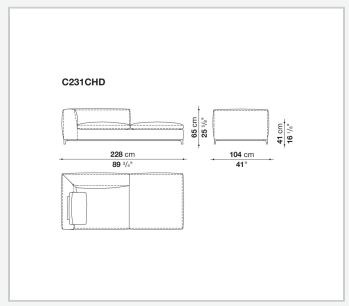

polyester fibre, polyester fibre cover **Seat internal frame** 

tubular steel and steel profiles, multi-layered wood panel, shaped polyurethane

### Seat cushion upholstery

shaped polyurethane of different density, sterilized down, polyester fibre cover

#### Back cushion (C65C-C50C)

down feather and polyurethane section, box style typology

#### **Back cushion with roller (C65CP-C50CP)**

down feather, polyurethane section and polyester fibre, box style and roller typology **Support (FA-FB)** 

visco-elastic polyurethane, polyester fibre cover

#### **Support frame**

die-cast aluminium and extrusions

#### **Ferrules**

thermoplastic material

#### Cover

fabric or leather

9/11/23

# Technical drawings













3











































































9/11/23