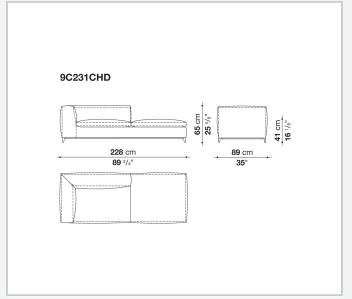

it® flexible cold shaped polyurethane foam, polyester fibre, polyester fibre cover **Seat internal frame** 

tubular steel and steel profiles, multi-layered wood panel, shaped polyurethane

### Seat cushion upholstery

shaped polyurethane of different density, sterilized down, polyester fibre cover

#### Back cushion (C65C-C50C)

down feather and polyurethane section, box style typology

#### **Back cushion with roller (C65CP-C50CP)**

down feather, polyurethane section and polyester fibre, box style and roller typology **Support (FA-FB)** 

visco-elastic polyurethane, polyester fibre cover

#### **Support frame**

die-cast aluminium and extrusions

#### **Ferrules**

thermoplastic material

#### Cover

fabric or leather

9/11/23

# Technical drawings













3











































































9/11/23