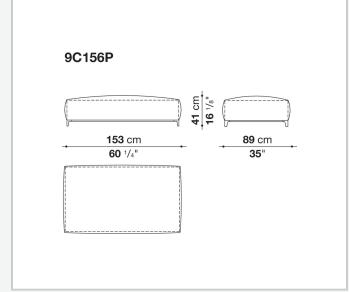

flexible cold shaped polyurethane foam, polyester fibre, polyester fibre cover **Seat internal frame** 

tubular steel and steel profiles, multi-layered wood panel, shaped polyurethane

### Seat cushion upholstery

shaped polyurethane of different density, sterilized down, polyester fibre cover

#### Back cushion (C65C-C50C)

down feather and polyurethane section, box style typology

#### **Back cushion with roller (C65CP-C50CP)**

down feather, polyurethane section and polyester fibre, box style and roller typology **Support (FA-FB)** 

visco-elastic polyurethane, polyester fibre cover

#### **Support frame**

die-cast aluminium and extrusions

#### **Ferrules**

thermoplastic material

#### Cover

fabric or leather

9/11/23

# Technical drawings













3











































































9/11/23