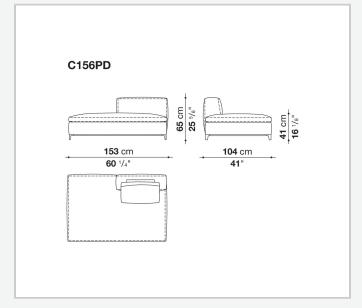

aped polyurethane foam, polyester fibre, polyester fibre cover **Seat internal frame** 

tubular steel and steel profiles, multi-layered wood panel, shaped polyurethane

### Seat cushion upholstery

shaped polyurethane of different density, sterilized down, polyester fibre cover

#### Back cushion (C65C-C50C)

down feather and polyurethane section, box style typology

#### **Back cushion with roller (C65CP-C50CP)**

down feather, polyurethane section and polyester fibre, box style and roller typology **Support (FA-FB)** 

visco-elastic polyurethane, polyester fibre cover

#### **Support frame**

die-cast aluminium and extrusions

#### **Ferrules**

thermoplastic material

#### Cover

fabric or leather

9/11/23

# Technical drawings













3











































































9/11/23