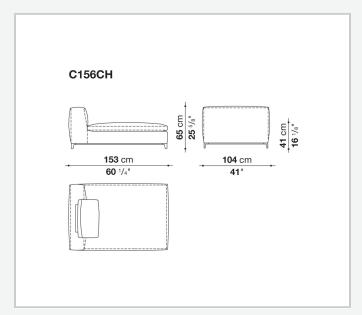

ane foam, polyester fibre, polyester fibre cover **Seat internal frame** 

tubular steel and steel profiles, multi-layered wood panel, shaped polyurethane

### Seat cushion upholstery

shaped polyurethane of different density, sterilized down, polyester fibre cover

#### Back cushion (C65C-C50C)

down feather and polyurethane section, box style typology

#### **Back cushion with roller (C65CP-C50CP)**

down feather, polyurethane section and polyester fibre, box style and roller typology **Support (FA-FB)** 

visco-elastic polyurethane, polyester fibre cover

#### **Support frame**

die-cast aluminium and extrusions

#### **Ferrules**

thermoplastic material

#### Cover

fabric or leather

9/11/23

# Technical drawings













3











































































9/11/23