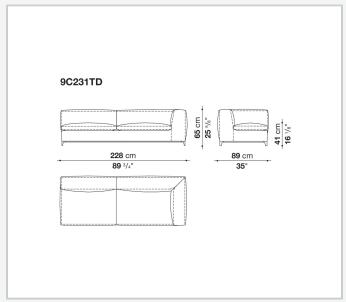

ry

Bayfit® flexible cold shaped polyurethane foam, polyester fibre, polyester fibre cover **Seat internal frame** 

tubular steel and steel profiles, multi-layered wood panel, shaped polyurethane

### Seat cushion upholstery

shaped polyurethane of different density, sterilized down, polyester fibre cover

#### Back cushion (C65C-C50C)

down feather and polyurethane section, box style typology

#### **Back cushion with roller (C65CP-C50CP)**

down feather, polyurethane section and polyester fibre, box style and roller typology **Support (FA-FB)** 

visco-elastic polyurethane, polyester fibre cover

#### **Support frame**

die-cast aluminium and extrusions

#### **Ferrules**

thermoplastic material

#### Cover

fabric or leather

9/11/23

# Technical drawings













3











































































9/11/23