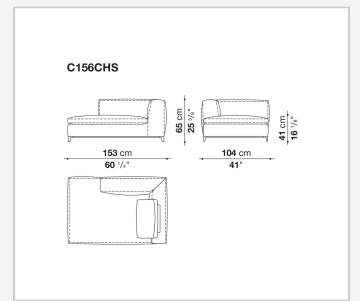

foam, polyester fibre, polyester fibre cover **Seat internal frame** 

tubular steel and steel profiles, multi-layered wood panel, shaped polyurethane

### Seat cushion upholstery

shaped polyurethane of different density, sterilized down, polyester fibre cover

#### Back cushion (C65C-C50C)

down feather and polyurethane section, box style typology

#### **Back cushion with roller (C65CP-C50CP)**

down feather, polyurethane section and polyester fibre, box style and roller typology **Support (FA-FB)** 

visco-elastic polyurethane, polyester fibre cover

#### **Support frame**

die-cast aluminium and extrusions

#### **Ferrules**

thermoplastic material

#### Cover

fabric or leather

9/11/23

# Technical drawings













3











































































9/11/23