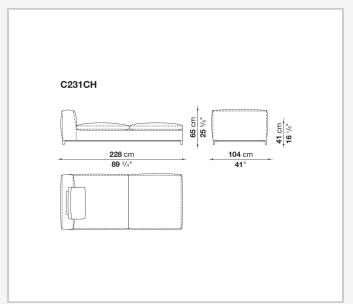

e foam, polyester fibre, polyester fibre cover **Seat internal frame** 

tubular steel and steel profiles, multi-layered wood panel, shaped polyurethane

### Seat cushion upholstery

shaped polyurethane of different density, sterilized down, polyester fibre cover

#### Back cushion (C65C-C50C)

down feather and polyurethane section, box style typology

#### **Back cushion with roller (C65CP-C50CP)**

down feather, polyurethane section and polyester fibre, box style and roller typology **Support (FA-FB)** 

visco-elastic polyurethane, polyester fibre cover

#### **Support frame**

die-cast aluminium and extrusions

#### **Ferrules**

thermoplastic material

#### Cover

fabric or leather

9/11/23

# Technical drawings













3











































































9/11/23