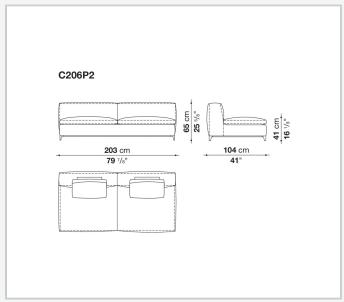

d shaped polyurethane foam, polyester fibre, polyester fibre cover **Seat internal frame** 

tubular steel and steel profiles, multi-layered wood panel, shaped polyurethane

### Seat cushion upholstery

shaped polyurethane of different density, sterilized down, polyester fibre cover

#### Back cushion (C65C-C50C)

down feather and polyurethane section, box style typology

#### **Back cushion with roller (C65CP-C50CP)**

down feather, polyurethane section and polyester fibre, box style and roller typology **Support (FA-FB)** 

visco-elastic polyurethane, polyester fibre cover

#### **Support frame**

die-cast aluminium and extrusions

#### **Ferrules**

thermoplastic material

#### Cover

fabric or leather

9/11/23

# Technical drawings













3











































































9/11/23