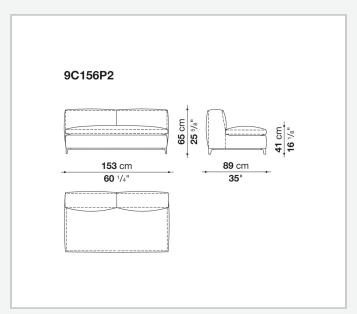

ternal frame upholstery

Bayfit® flexible cold shaped polyurethane foam, polyester fibre, polyester fibre cover **Seat internal frame** 

tubular steel and steel profiles, multi-layered wood panel, shaped polyurethane

### Seat cushion upholstery

shaped polyurethane of different density, sterilized down, polyester fibre cover

#### Back cushion (C65C-C50C)

down feather and polyurethane section, box style typology

#### **Back cushion with roller (C65CP-C50CP)**

down feather, polyurethane section and polyester fibre, box style and roller typology **Support (FA-FB)** 

visco-elastic polyurethane, polyester fibre cover

#### **Support frame**

die-cast aluminium and extrusions

#### **Ferrules**

thermoplastic material

#### Cover

fabric or leather

9/11/23

# Technical drawings













3











































































9/11/23