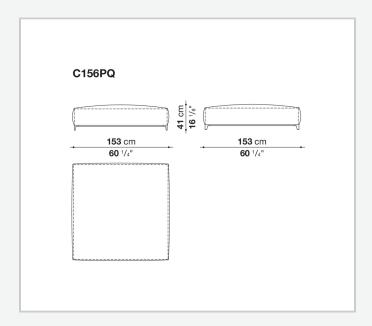

ter fibre, polyester fibre cover **Seat internal frame** 

tubular steel and steel profiles, multi-layered wood panel, shaped polyurethane

### Seat cushion upholstery

shaped polyurethane of different density, sterilized down, polyester fibre cover

#### Back cushion (C65C-C50C)

down feather and polyurethane section, box style typology

#### **Back cushion with roller (C65CP-C50CP)**

down feather, polyurethane section and polyester fibre, box style and roller typology **Support (FA-FB)** 

visco-elastic polyurethane, polyester fibre cover

#### **Support frame**

die-cast aluminium and extrusions

#### **Ferrules**

thermoplastic material

#### Cover

fabric or leather

9/11/23

# Technical drawings













3











































































9/11/23