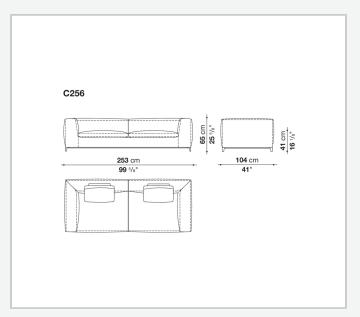

cold shaped polyurethane foam, polyester fibre, polyester fibre cover **Seat internal frame** 

tubular steel and steel profiles, multi-layered wood panel, shaped polyurethane

### Seat cushion upholstery

shaped polyurethane of different density, sterilized down, polyester fibre cover

#### Back cushion (C65C-C50C)

down feather and polyurethane section, box style typology

#### **Back cushion with roller (C65CP-C50CP)**

down feather, polyurethane section and polyester fibre, box style and roller typology **Support (FA-FB)** 

visco-elastic polyurethane, polyester fibre cover

#### **Support frame**

die-cast aluminium and extrusions

#### **Ferrules**

thermoplastic material

#### Cover

fabric or leather

9/11/23

# Technical drawings













3











































































9/11/23