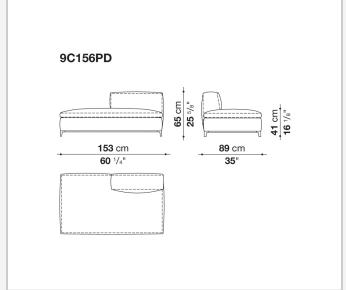

ame upholstery

Bayfit® flexible cold shaped polyurethane foam, polyester fibre, polyester fibre cover **Seat internal frame** 

tubular steel and steel profiles, multi-layered wood panel, shaped polyurethane

### Seat cushion upholstery

shaped polyurethane of different density, sterilized down, polyester fibre cover

#### Back cushion (C65C-C50C)

down feather and polyurethane section, box style typology

#### **Back cushion with roller (C65CP-C50CP)**

down feather, polyurethane section and polyester fibre, box style and roller typology **Support (FA-FB)** 

visco-elastic polyurethane, polyester fibre cover

#### **Support frame**

die-cast aluminium and extrusions

#### **Ferrules**

thermoplastic material

#### Cover

fabric or leather

9/11/23

# Technical drawings













3











































































9/11/23