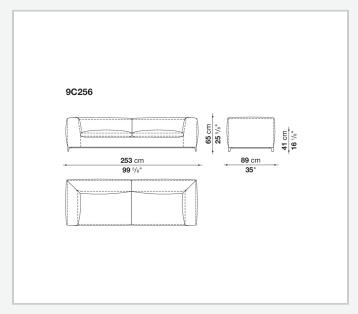

internal frame upholstery

Bayfit® flexible cold shaped polyurethane foam, polyester fibre, polyester fibre cover **Seat internal frame** 

tubular steel and steel profiles, multi-layered wood panel, shaped polyurethane

### Seat cushion upholstery

shaped polyurethane of different density, sterilized down, polyester fibre cover

#### Back cushion (C65C-C50C)

down feather and polyurethane section, box style typology

#### **Back cushion with roller (C65CP-C50CP)**

down feather, polyurethane section and polyester fibre, box style and roller typology **Support (FA-FB)** 

visco-elastic polyurethane, polyester fibre cover

#### **Support frame**

die-cast aluminium and extrusions

#### **Ferrules**

thermoplastic material

#### Cover

fabric or leather

9/11/23

# Technical drawings













3











































































9/11/23