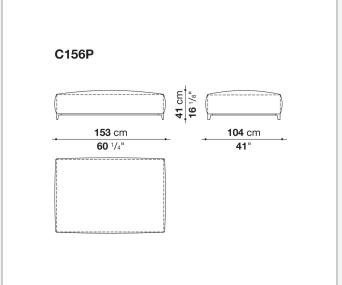

ester fibre, polyester fibre cover **Seat internal frame** 

tubular steel and steel profiles, multi-layered wood panel, shaped polyurethane

### Seat cushion upholstery

shaped polyurethane of different density, sterilized down, polyester fibre cover

#### Back cushion (C65C-C50C)

down feather and polyurethane section, box style typology

#### **Back cushion with roller (C65CP-C50CP)**

down feather, polyurethane section and polyester fibre, box style and roller typology **Support (FA-FB)** 

visco-elastic polyurethane, polyester fibre cover

#### **Support frame**

die-cast aluminium and extrusions

#### **Ferrules**

thermoplastic material

#### Cover

fabric or leather

9/11/23

# Technical drawings













3











































































9/11/23