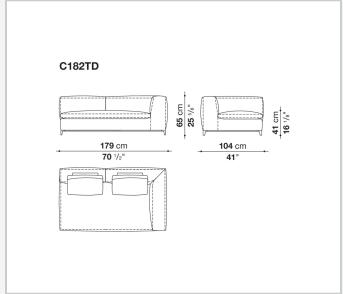

yurethane foam, polyester fibre, polyester fibre cover **Seat internal frame** 

tubular steel and steel profiles, multi-layered wood panel, shaped polyurethane

### Seat cushion upholstery

shaped polyurethane of different density, sterilized down, polyester fibre cover

#### Back cushion (C65C-C50C)

down feather and polyurethane section, box style typology

#### **Back cushion with roller (C65CP-C50CP)**

down feather, polyurethane section and polyester fibre, box style and roller typology **Support (FA-FB)** 

visco-elastic polyurethane, polyester fibre cover

#### **Support frame**

die-cast aluminium and extrusions

#### **Ferrules**

thermoplastic material

#### Cover

fabric or leather

9/11/23

# Technical drawings













3











































































9/11/23