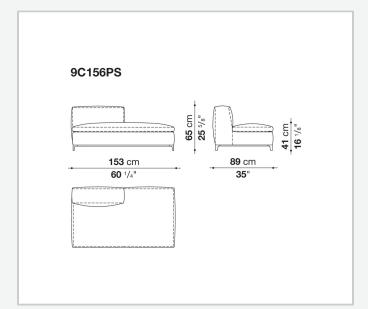

frame upholstery

Bayfit® flexible cold shaped polyurethane foam, polyester fibre, polyester fibre cover **Seat internal frame** 

tubular steel and steel profiles, multi-layered wood panel, shaped polyurethane

### Seat cushion upholstery

shaped polyurethane of different density, sterilized down, polyester fibre cover

#### Back cushion (C65C-C50C)

down feather and polyurethane section, box style typology

#### **Back cushion with roller (C65CP-C50CP)**

down feather, polyurethane section and polyester fibre, box style and roller typology **Support (FA-FB)** 

visco-elastic polyurethane, polyester fibre cover

#### **Support frame**

die-cast aluminium and extrusions

#### **Ferrules**

thermoplastic material

#### Cover

fabric or leather

9/11/23

# Technical drawings













3











































































9/11/23