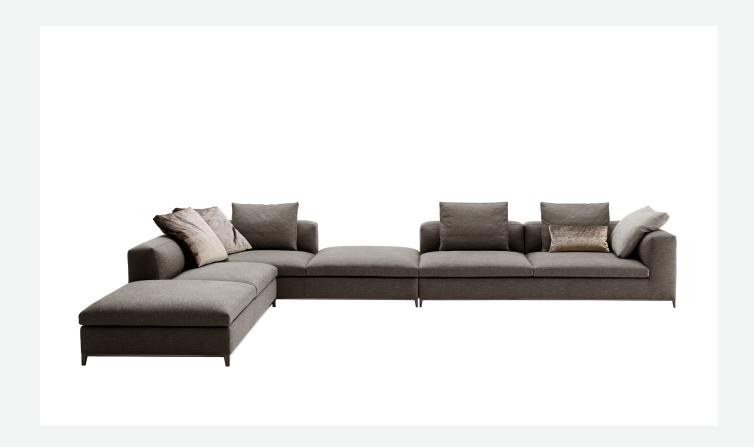

## Description

Michel Club is an evolution of the Michel seating system. Traditional yet contemporary it is made up of in-line sofas, modular elements and ottomans, ensuring a wide range of configurations. Comfortable back cushions with a headrest and additional cushions in various sizes make the seating relaxing and suitable for conversation, but always comfortable and extremely elegant. Michel Club is available in a wide range of fabrics and leathers from the B&B Italia collection. The combination of different textures and colours allows for further customisation.