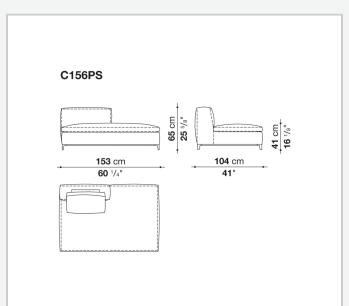

shaped polyurethane foam, polyester fibre, polyester fibre cover **Seat internal frame** 

tubular steel and steel profiles, multi-layered wood panel, shaped polyurethane

### Seat cushion upholstery

shaped polyurethane of different density, sterilized down, polyester fibre cover

#### Back cushion (C65C-C50C)

down feather and polyurethane section, box style typology

#### **Back cushion with roller (C65CP-C50CP)**

down feather, polyurethane section and polyester fibre, box style and roller typology **Support (FA-FB)** 

visco-elastic polyurethane, polyester fibre cover

#### **Support frame**

die-cast aluminium and extrusions

#### **Ferrules**

thermoplastic material

#### Cover

fabric or leather

9/11/23

# Technical drawings













3











































































9/11/23