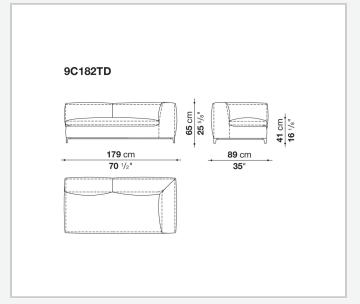

lstery

Bayfit® flexible cold shaped polyurethane foam, polyester fibre, polyester fibre cover **Seat internal frame** 

tubular steel and steel profiles, multi-layered wood panel, shaped polyurethane

### Seat cushion upholstery

shaped polyurethane of different density, sterilized down, polyester fibre cover

#### Back cushion (C65C-C50C)

down feather and polyurethane section, box style typology

#### **Back cushion with roller (C65CP-C50CP)**

down feather, polyurethane section and polyester fibre, box style and roller typology **Support (FA-FB)** 

visco-elastic polyurethane, polyester fibre cover

#### **Support frame**

die-cast aluminium and extrusions

#### **Ferrules**

thermoplastic material

#### Cover

fabric or leather

9/11/23

# Technical drawings













3











































































9/11/23