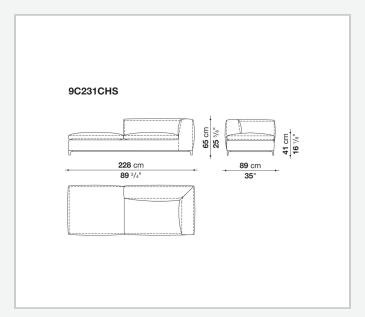

yfit® flexible cold shaped polyurethane foam, polyester fibre, polyester fibre cover **Seat internal frame** 

tubular steel and steel profiles, multi-layered wood panel, shaped polyurethane

### Seat cushion upholstery

shaped polyurethane of different density, sterilized down, polyester fibre cover

#### Back cushion (C65C-C50C)

down feather and polyurethane section, box style typology

#### **Back cushion with roller (C65CP-C50CP)**

down feather, polyurethane section and polyester fibre, box style and roller typology **Support (FA-FB)** 

visco-elastic polyurethane, polyester fibre cover

#### **Support frame**

die-cast aluminium and extrusions

#### **Ferrules**

thermoplastic material

#### Cover

fabric or leather

9/11/23

# Technical drawings













3











































































9/11/23