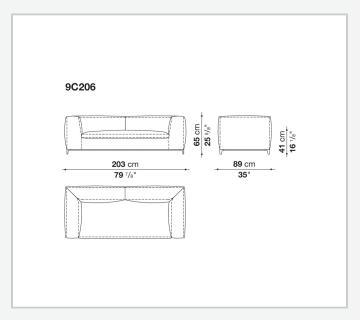

mrest internal frame upholstery

Bayfit® flexible cold shaped polyurethane foam, polyester fibre, polyester fibre cover **Seat internal frame** 

tubular steel and steel profiles, multi-layered wood panel, shaped polyurethane

### Seat cushion upholstery

shaped polyurethane of different density, sterilized down, polyester fibre cover

#### Back cushion (C65C-C50C)

down feather and polyurethane section, box style typology

#### **Back cushion with roller (C65CP-C50CP)**

down feather, polyurethane section and polyester fibre, box style and roller typology **Support (FA-FB)** 

visco-elastic polyurethane, polyester fibre cover

#### **Support frame**

die-cast aluminium and extrusions

#### **Ferrules**

thermoplastic material

#### Cover

fabric or leather

9/11/23

# Technical drawings













3











































































9/11/23