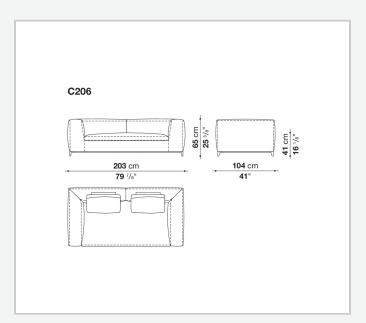

exible cold shaped polyurethane foam, polyester fibre, polyester fibre cover **Seat internal frame** 

tubular steel and steel profiles, multi-layered wood panel, shaped polyurethane

### Seat cushion upholstery

shaped polyurethane of different density, sterilized down, polyester fibre cover

#### Back cushion (C65C-C50C)

down feather and polyurethane section, box style typology

#### **Back cushion with roller (C65CP-C50CP)**

down feather, polyurethane section and polyester fibre, box style and roller typology **Support (FA-FB)** 

visco-elastic polyurethane, polyester fibre cover

#### **Support frame**

die-cast aluminium and extrusions

#### **Ferrules**

thermoplastic material

#### Cover

fabric or leather

9/11/23

# Technical drawings













3











































































9/11/23