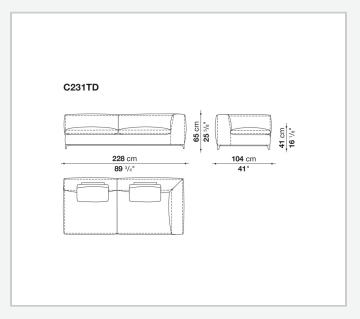

thane foam, polyester fibre, polyester fibre cover **Seat internal frame** 

tubular steel and steel profiles, multi-layered wood panel, shaped polyurethane

### Seat cushion upholstery

shaped polyurethane of different density, sterilized down, polyester fibre cover

#### Back cushion (C65C-C50C)

down feather and polyurethane section, box style typology

#### **Back cushion with roller (C65CP-C50CP)**

down feather, polyurethane section and polyester fibre, box style and roller typology **Support (FA-FB)** 

visco-elastic polyurethane, polyester fibre cover

#### **Support frame**

die-cast aluminium and extrusions

#### **Ferrules**

thermoplastic material

#### Cover

fabric or leather

9/11/23

# Technical drawings













3











































































9/11/23