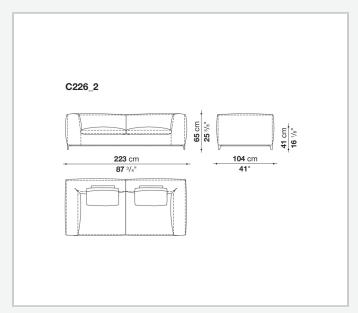

le cold shaped polyurethane foam, polyester fibre, polyester fibre cover **Seat internal frame** 

tubular steel and steel profiles, multi-layered wood panel, shaped polyurethane

### Seat cushion upholstery

shaped polyurethane of different density, sterilized down, polyester fibre cover

#### Back cushion (C65C-C50C)

down feather and polyurethane section, box style typology

#### **Back cushion with roller (C65CP-C50CP)**

down feather, polyurethane section and polyester fibre, box style and roller typology **Support (FA-FB)** 

visco-elastic polyurethane, polyester fibre cover

#### **Support frame**

die-cast aluminium and extrusions

#### **Ferrules**

thermoplastic material

#### Cover

fabric or leather

9/11/23

# Technical drawings













3











































































9/11/23