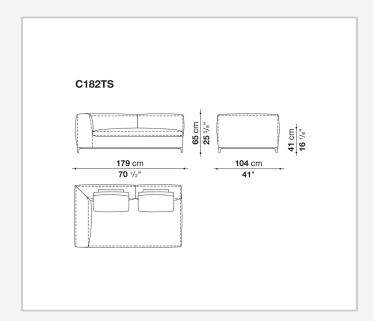

olyurethane foam, polyester fibre, polyester fibre cover **Seat internal frame** 

tubular steel and steel profiles, multi-layered wood panel, shaped polyurethane

### Seat cushion upholstery

shaped polyurethane of different density, sterilized down, polyester fibre cover

#### Back cushion (C65C-C50C)

down feather and polyurethane section, box style typology

#### **Back cushion with roller (C65CP-C50CP)**

down feather, polyurethane section and polyester fibre, box style and roller typology **Support (FA-FB)** 

visco-elastic polyurethane, polyester fibre cover

#### **Support frame**

die-cast aluminium and extrusions

#### **Ferrules**

thermoplastic material

#### Cover

fabric or leather

9/11/23

# Technical drawings













3











































































9/11/23