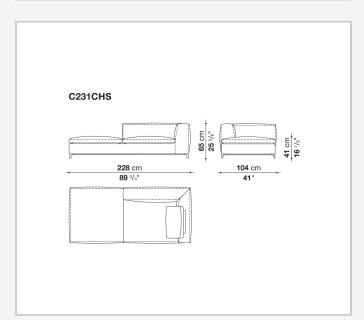

, polyester fibre, polyester fibre cover **Seat internal frame** 

tubular steel and steel profiles, multi-layered wood panel, shaped polyurethane

### Seat cushion upholstery

shaped polyurethane of different density, sterilized down, polyester fibre cover

#### Back cushion (C65C-C50C)

down feather and polyurethane section, box style typology

#### **Back cushion with roller (C65CP-C50CP)**

down feather, polyurethane section and polyester fibre, box style and roller typology **Support (FA-FB)** 

visco-elastic polyurethane, polyester fibre cover

#### **Support frame**

die-cast aluminium and extrusions

#### **Ferrules**

thermoplastic material

#### Cover

fabric or leather

9/11/23

# Technical drawings













3











































































9/11/23