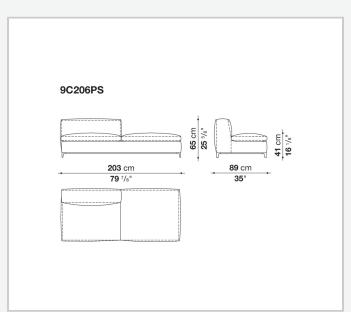

e upholstery

Bayfit® flexible cold shaped polyurethane foam, polyester fibre, polyester fibre cover **Seat internal frame** 

tubular steel and steel profiles, multi-layered wood panel, shaped polyurethane

### Seat cushion upholstery

shaped polyurethane of different density, sterilized down, polyester fibre cover

#### Back cushion (C65C-C50C)

down feather and polyurethane section, box style typology

#### **Back cushion with roller (C65CP-C50CP)**

down feather, polyurethane section and polyester fibre, box style and roller typology **Support (FA-FB)** 

visco-elastic polyurethane, polyester fibre cover

#### **Support frame**

die-cast aluminium and extrusions

#### **Ferrules**

thermoplastic material

#### Cover

fabric or leather

9/11/23

# Technical drawings













3











































































9/11/23