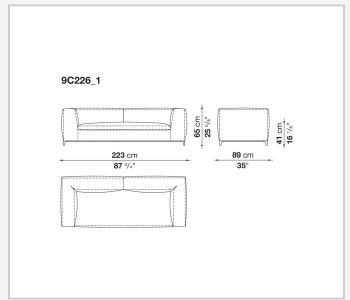

est internal frame upholstery

Bayfit® flexible cold shaped polyurethane foam, polyester fibre, polyester fibre cover **Seat internal frame** 

tubular steel and steel profiles, multi-layered wood panel, shaped polyurethane

### Seat cushion upholstery

shaped polyurethane of different density, sterilized down, polyester fibre cover

#### Back cushion (C65C-C50C)

down feather and polyurethane section, box style typology

#### **Back cushion with roller (C65CP-C50CP)**

down feather, polyurethane section and polyester fibre, box style and roller typology **Support (FA-FB)** 

visco-elastic polyurethane, polyester fibre cover

#### **Support frame**

die-cast aluminium and extrusions

#### **Ferrules**

thermoplastic material

#### Cover

fabric or leather

9/11/23

# Technical drawings













3











































































9/11/23