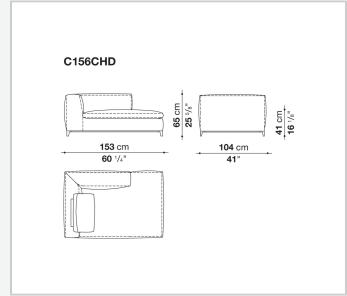

am, polyester fibre, polyester fibre cover **Seat internal frame** 

tubular steel and steel profiles, multi-layered wood panel, shaped polyurethane

### Seat cushion upholstery

shaped polyurethane of different density, sterilized down, polyester fibre cover

#### Back cushion (C65C-C50C)

down feather and polyurethane section, box style typology

#### **Back cushion with roller (C65CP-C50CP)**

down feather, polyurethane section and polyester fibre, box style and roller typology **Support (FA-FB)** 

visco-elastic polyurethane, polyester fibre cover

#### **Support frame**

die-cast aluminium and extrusions

#### **Ferrules**

thermoplastic material

#### Cover

fabric or leather

9/11/23

# Technical drawings













3











































































9/11/23