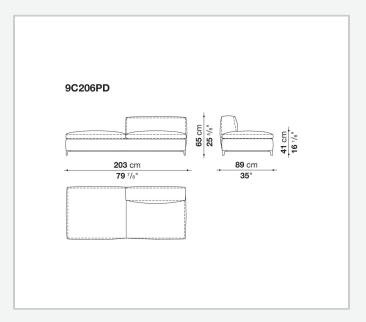

upholstery

Bayfit® flexible cold shaped polyurethane foam, polyester fibre, polyester fibre cover **Seat internal frame** 

tubular steel and steel profiles, multi-layered wood panel, shaped polyurethane

### Seat cushion upholstery

shaped polyurethane of different density, sterilized down, polyester fibre cover

#### Back cushion (C65C-C50C)

down feather and polyurethane section, box style typology

#### **Back cushion with roller (C65CP-C50CP)**

down feather, polyurethane section and polyester fibre, box style and roller typology **Support (FA-FB)** 

visco-elastic polyurethane, polyester fibre cover

#### **Support frame**

die-cast aluminium and extrusions

#### **Ferrules**

thermoplastic material

#### Cover

fabric or leather

9/11/23

# Technical drawings













3











































































9/11/23