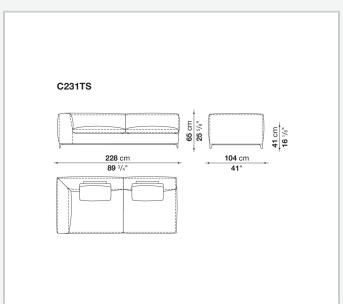

rethane foam, polyester fibre, polyester fibre cover **Seat internal frame** 

tubular steel and steel profiles, multi-layered wood panel, shaped polyurethane

### Seat cushion upholstery

shaped polyurethane of different density, sterilized down, polyester fibre cover

#### Back cushion (C65C-C50C)

down feather and polyurethane section, box style typology

#### **Back cushion with roller (C65CP-C50CP)**

down feather, polyurethane section and polyester fibre, box style and roller typology **Support (FA-FB)** 

visco-elastic polyurethane, polyester fibre cover

#### **Support frame**

die-cast aluminium and extrusions

#### **Ferrules**

thermoplastic material

#### Cover

fabric or leather

9/11/23

# Technical drawings













3











































































9/11/23