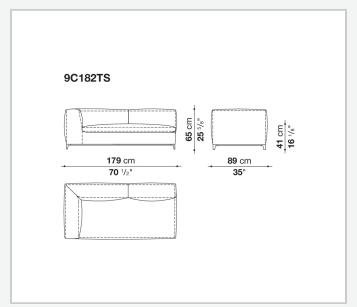

holstery

Bayfit® flexible cold shaped polyurethane foam, polyester fibre, polyester fibre cover **Seat internal frame** 

tubular steel and steel profiles, multi-layered wood panel, shaped polyurethane

### Seat cushion upholstery

shaped polyurethane of different density, sterilized down, polyester fibre cover

#### Back cushion (C65C-C50C)

down feather and polyurethane section, box style typology

#### **Back cushion with roller (C65CP-C50CP)**

down feather, polyurethane section and polyester fibre, box style and roller typology **Support (FA-FB)** 

visco-elastic polyurethane, polyester fibre cover

#### **Support frame**

die-cast aluminium and extrusions

#### **Ferrules**

thermoplastic material

#### Cover

fabric or leather

9/11/23

# Technical drawings













3











































































9/11/23