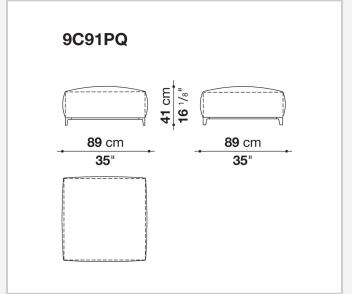

® flexible cold shaped polyurethane foam, polyester fibre, polyester fibre cover **Seat internal frame** 

tubular steel and steel profiles, multi-layered wood panel, shaped polyurethane

### Seat cushion upholstery

shaped polyurethane of different density, sterilized down, polyester fibre cover

#### Back cushion (C65C-C50C)

down feather and polyurethane section, box style typology

#### **Back cushion with roller (C65CP-C50CP)**

down feather, polyurethane section and polyester fibre, box style and roller typology **Support (FA-FB)** 

visco-elastic polyurethane, polyester fibre cover

#### **Support frame**

die-cast aluminium and extrusions

#### **Ferrules**

thermoplastic material

#### Cover

fabric or leather

9/11/23

# Technical drawings













3











































































9/11/23