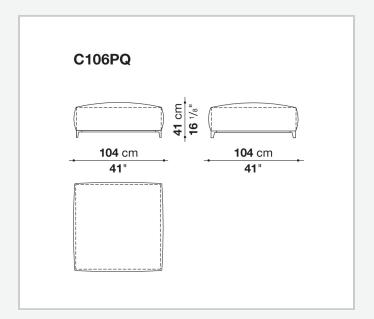

lyester fibre, polyester fibre cover **Seat internal frame** 

tubular steel and steel profiles, multi-layered wood panel, shaped polyurethane

### Seat cushion upholstery

shaped polyurethane of different density, sterilized down, polyester fibre cover

#### Back cushion (C65C-C50C)

down feather and polyurethane section, box style typology

#### **Back cushion with roller (C65CP-C50CP)**

down feather, polyurethane section and polyester fibre, box style and roller typology **Support (FA-FB)** 

visco-elastic polyurethane, polyester fibre cover

#### **Support frame**

die-cast aluminium and extrusions

#### **Ferrules**

thermoplastic material

#### Cover

fabric or leather

9/11/23

# Technical drawings













3











































































9/11/23