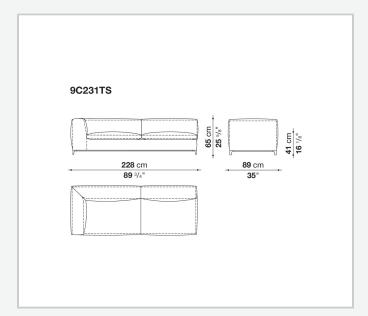

tery

Bayfit® flexible cold shaped polyurethane foam, polyester fibre, polyester fibre cover **Seat internal frame** 

tubular steel and steel profiles, multi-layered wood panel, shaped polyurethane

### Seat cushion upholstery

shaped polyurethane of different density, sterilized down, polyester fibre cover

#### Back cushion (C65C-C50C)

down feather and polyurethane section, box style typology

#### **Back cushion with roller (C65CP-C50CP)**

down feather, polyurethane section and polyester fibre, box style and roller typology **Support (FA-FB)** 

visco-elastic polyurethane, polyester fibre cover

#### **Support frame**

die-cast aluminium and extrusions

#### **Ferrules**

thermoplastic material

#### Cover

fabric or leather

9/11/23

# Technical drawings













3











































































9/11/23