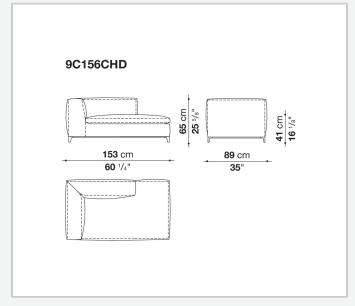

Bayfit® flexible cold shaped polyurethane foam, polyester fibre, polyester fibre cover **Seat internal frame** 

tubular steel and steel profiles, multi-layered wood panel, shaped polyurethane

### Seat cushion upholstery

shaped polyurethane of different density, sterilized down, polyester fibre cover

#### Back cushion (C65C-C50C)

down feather and polyurethane section, box style typology

#### **Back cushion with roller (C65CP-C50CP)**

down feather, polyurethane section and polyester fibre, box style and roller typology **Support (FA-FB)** 

visco-elastic polyurethane, polyester fibre cover

#### **Support frame**

die-cast aluminium and extrusions

#### **Ferrules**

thermoplastic material

#### Cover

fabric or leather

9/11/23

# Technical drawings













3











































































9/11/23