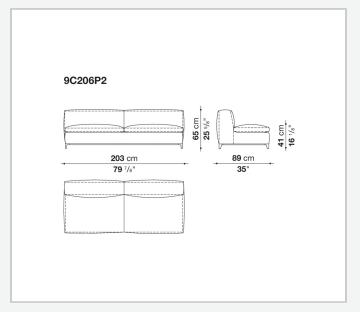

rnal frame upholstery

Bayfit® flexible cold shaped polyurethane foam, polyester fibre, polyester fibre cover **Seat internal frame** 

tubular steel and steel profiles, multi-layered wood panel, shaped polyurethane

### Seat cushion upholstery

shaped polyurethane of different density, sterilized down, polyester fibre cover

#### Back cushion (C65C-C50C)

down feather and polyurethane section, box style typology

#### **Back cushion with roller (C65CP-C50CP)**

down feather, polyurethane section and polyester fibre, box style and roller typology **Support (FA-FB)** 

visco-elastic polyurethane, polyester fibre cover

#### **Support frame**

die-cast aluminium and extrusions

#### **Ferrules**

thermoplastic material

#### Cover

fabric or leather

9/11/23

# Technical drawings













3











































































9/11/23