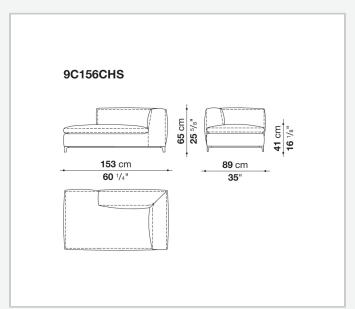

Bayfit® flexible cold shaped polyurethane foam, polyester fibre, polyester fibre cover **Seat internal frame** 

tubular steel and steel profiles, multi-layered wood panel, shaped polyurethane

### Seat cushion upholstery

shaped polyurethane of different density, sterilized down, polyester fibre cover

#### Back cushion (C65C-C50C)

down feather and polyurethane section, box style typology

#### **Back cushion with roller (C65CP-C50CP)**

down feather, polyurethane section and polyester fibre, box style and roller typology **Support (FA-FB)** 

visco-elastic polyurethane, polyester fibre cover

#### **Support frame**

die-cast aluminium and extrusions

#### **Ferrules**

thermoplastic material

#### Cover

fabric or leather

9/11/23

# Technical drawings













3











































































9/11/23