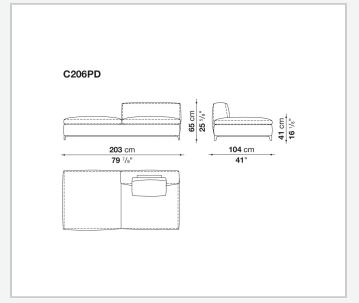

polyurethane foam, polyester fibre, polyester fibre cover **Seat internal frame** 

tubular steel and steel profiles, multi-layered wood panel, shaped polyurethane

### Seat cushion upholstery

shaped polyurethane of different density, sterilized down, polyester fibre cover

#### Back cushion (C65C-C50C)

down feather and polyurethane section, box style typology

#### **Back cushion with roller (C65CP-C50CP)**

down feather, polyurethane section and polyester fibre, box style and roller typology **Support (FA-FB)** 

visco-elastic polyurethane, polyester fibre cover

#### **Support frame**

die-cast aluminium and extrusions

#### **Ferrules**

thermoplastic material

#### Cover

fabric or leather

9/11/23

# Technical drawings













3











































































9/11/23