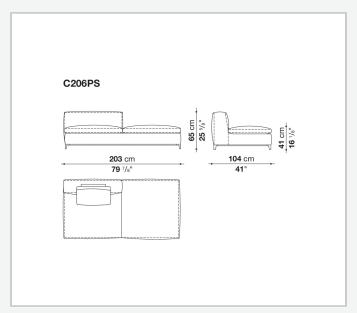

ed polyurethane foam, polyester fibre, polyester fibre cover **Seat internal frame** 

tubular steel and steel profiles, multi-layered wood panel, shaped polyurethane

### Seat cushion upholstery

shaped polyurethane of different density, sterilized down, polyester fibre cover

#### Back cushion (C65C-C50C)

down feather and polyurethane section, box style typology

#### **Back cushion with roller (C65CP-C50CP)**

down feather, polyurethane section and polyester fibre, box style and roller typology **Support (FA-FB)** 

visco-elastic polyurethane, polyester fibre cover

#### **Support frame**

die-cast aluminium and extrusions

#### **Ferrules**

thermoplastic material

#### Cover

fabric or leather

9/11/23

# Technical drawings













3











































































9/11/23