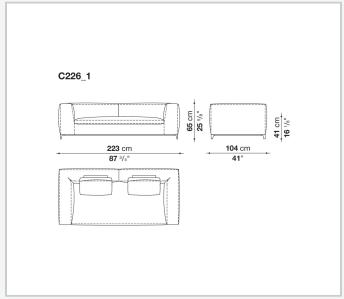

ible cold shaped polyurethane foam, polyester fibre, polyester fibre cover **Seat internal frame** 

tubular steel and steel profiles, multi-layered wood panel, shaped polyurethane

### Seat cushion upholstery

shaped polyurethane of different density, sterilized down, polyester fibre cover

#### Back cushion (C65C-C50C)

down feather and polyurethane section, box style typology

#### **Back cushion with roller (C65CP-C50CP)**

down feather, polyurethane section and polyester fibre, box style and roller typology **Support (FA-FB)** 

visco-elastic polyurethane, polyester fibre cover

#### **Support frame**

die-cast aluminium and extrusions

#### **Ferrules**

thermoplastic material

#### Cover

fabric or leather

9/11/23

# Technical drawings













3











































































9/11/23