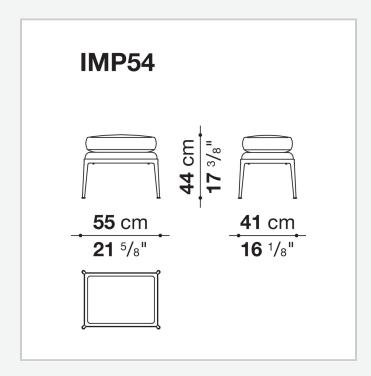

## Mirto Indoor

**OTTOMAN** 

2016

Antonio Citterio



## Description

Inspired by the outdoor collection, the Mirto Indoor ottoman with cushion fits with ease in any furnishing context, from the living room to the bedroom. Refined and somewhat austere in design, it features precise details and a wide range of fabric or leather covers. The slender frame is in painted die-cast aluminum in the characteristic finishes of the series.

## Technical information

9/11/23

Frame

die-cast aluminium

**Cushion upholstery**Bayfit® flexible cold shaped polyurethane foam, polyester fibre cover

Support multi-layered wood panel Ferrules

thermoplastic elastomer

Cover

fabric or leather

2 9/11/23

## Technical drawings



9/11/23