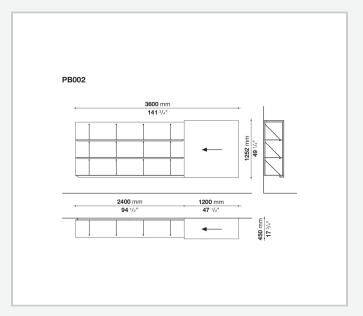

th the variety of furnishing elements, make it possible to obtain countless personalised configurations and solutions.

1 9/11/23

## Technical information

Back panels, cabinet frames, cabinet tops, shelves, doors and flap doors, drawer facing, sliding doors, glass tops for cabinets, internal shelves, pull-out tray for audio-video cabinet

wood particles panel, MDF wood fibre panel, tempered glass

Frame base, foot base, plinth, fastening rods

steel

Door profiles, door and drawer handle profiles, support bars for shelves and tops, bottom tracks for sliding doors, top tracks for sliding doors, drawer frames, CD/DVD racks, cable raceway

extruded aluminium

Raceways

die-cast aluminium

TV-set back panels, outfitted back panels

thick laminated wood panel

9/11/23

## Technical drawings













3 9/11/23

























5