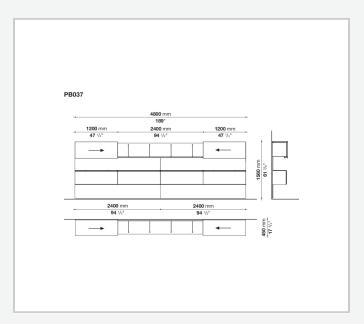

it possible to obtain countless personalised configurations and solutions.

1 9/11/23

## Technical information

Back panels, cabinet frames, cabinet tops, shelves, doors and flap doors, drawer facing, sliding doors, glass tops for cabinets, internal shelves, pull-out tray for audio-video cabinet

wood particles panel, MDF wood fibre panel, tempered glass

Frame base, foot base, plinth, fastening rods

steel

Door profiles, door and drawer handle profiles, support bars for shelves and tops, bottom tracks for sliding doors, top tracks for sliding doors, drawer frames, CD/DVD racks, cable raceway

extruded aluminium

Raceways

die-cast aluminium

TV-set back panels, outfitted back panels

thick laminated wood panel

9/11/23

## Technical drawings













3 9/11/23

























5