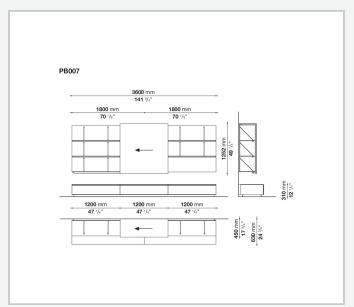

ariety of furnishing elements, make it possible to obtain countless personalised configurations and solutions.

1 9/11/23

## Technical information

Back panels, cabinet frames, cabinet tops, shelves, doors and flap doors, drawer facing, sliding doors, glass tops for cabinets, internal shelves, pull-out tray for audio-video cabinet

wood particles panel, MDF wood fibre panel, tempered glass

Frame base, foot base, plinth, fastening rods

steel

Door profiles, door and drawer handle profiles, support bars for shelves and tops, bottom tracks for sliding doors, top tracks for sliding doors, drawer frames, CD/DVD racks, cable raceway

extruded aluminium

Raceways

die-cast aluminium

TV-set back panels, outfitted back panels

thick laminated wood panel

9/11/23

## Technical drawings













3 9/11/23

























5