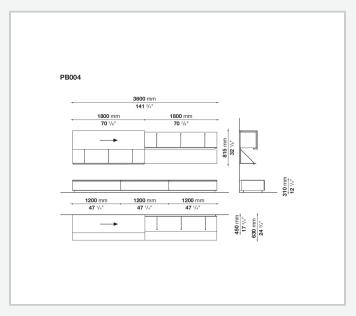

he variety of furnishing elements, make it possible to obtain countless personalised configurations and solutions.

1 9/11/23

## Technical information

Back panels, cabinet frames, cabinet tops, shelves, doors and flap doors, drawer facing, sliding doors, glass tops for cabinets, internal shelves, pull-out tray for audio-video cabinet

wood particles panel, MDF wood fibre panel, tempered glass

Frame base, foot base, plinth, fastening rods

steel

Door profiles, door and drawer handle profiles, support bars for shelves and tops, bottom tracks for sliding doors, top tracks for sliding doors, drawer frames, CD/DVD racks, cable raceway

extruded aluminium

Raceways

die-cast aluminium

TV-set back panels, outfitted back panels

thick laminated wood panel

9/11/23

## Technical drawings













3 9/11/23

























5