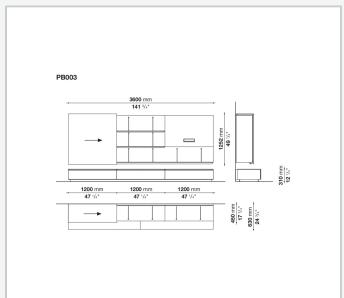

the variety of furnishing elements, make it possible to obtain countless personalised configurations and solutions.

1 9/11/23

## Technical information

Back panels, cabinet frames, cabinet tops, shelves, doors and flap doors, drawer facing, sliding doors, glass tops for cabinets, internal shelves, pull-out tray for audio-video cabinet

wood particles panel, MDF wood fibre panel, tempered glass

Frame base, foot base, plinth, fastening rods

steel

Door profiles, door and drawer handle profiles, support bars for shelves and tops, bottom tracks for sliding doors, top tracks for sliding doors, drawer frames, CD/DVD racks, cable raceway

extruded aluminium

Raceways

die-cast aluminium

TV-set back panels, outfitted back panels

thick laminated wood panel

9/11/23

## Technical drawings













3 9/11/23

























5