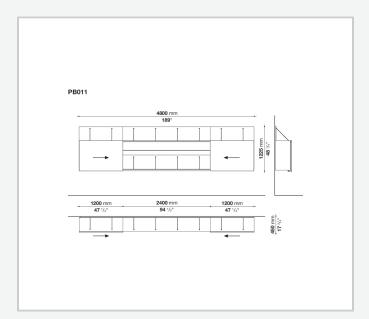

shing elements, make it possible to obtain countless personalised configurations and solutions.

1 9/11/23

## Technical information

Back panels, cabinet frames, cabinet tops, shelves, doors and flap doors, drawer facing, sliding doors, glass tops for cabinets, internal shelves, pull-out tray for audio-video cabinet

wood particles panel, MDF wood fibre panel, tempered glass

Frame base, foot base, plinth, fastening rods

steel

Door profiles, door and drawer handle profiles, support bars for shelves and tops, bottom tracks for sliding doors, top tracks for sliding doors, drawer frames, CD/DVD racks, cable raceway

extruded aluminium

Raceways

die-cast aluminium

TV-set back panels, outfitted back panels

thick laminated wood panel

9/11/23

## Technical drawings













3 9/11/23

























5