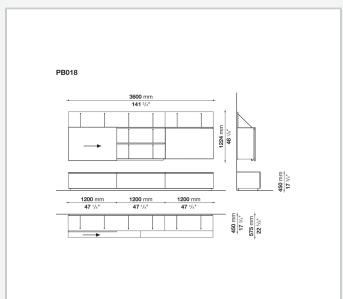

, make it possible to obtain countless personalised configurations and solutions.

1 9/11/23

## Technical information

Back panels, cabinet frames, cabinet tops, shelves, doors and flap doors, drawer facing, sliding doors, glass tops for cabinets, internal shelves, pull-out tray for audio-video cabinet

wood particles panel, MDF wood fibre panel, tempered glass

Frame base, foot base, plinth, fastening rods

steel

Door profiles, door and drawer handle profiles, support bars for shelves and tops, bottom tracks for sliding doors, top tracks for sliding doors, drawer frames, CD/DVD racks, cable raceway

extruded aluminium

Raceways

die-cast aluminium

TV-set back panels, outfitted back panels

thick laminated wood panel

9/11/23

## Technical drawings













3 9/11/23

























5