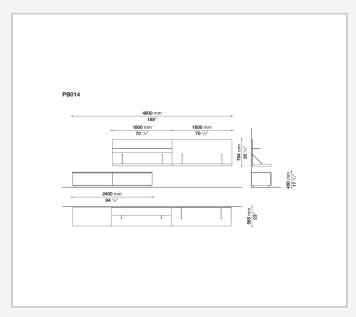

elements, make it possible to obtain countless personalised configurations and solutions.

1 9/11/23

## Technical information

Back panels, cabinet frames, cabinet tops, shelves, doors and flap doors, drawer facing, sliding doors, glass tops for cabinets, internal shelves, pull-out tray for audio-video cabinet

wood particles panel, MDF wood fibre panel, tempered glass

Frame base, foot base, plinth, fastening rods

steel

Door profiles, door and drawer handle profiles, support bars for shelves and tops, bottom tracks for sliding doors, top tracks for sliding doors, drawer frames, CD/DVD racks, cable raceway

extruded aluminium

Raceways

die-cast aluminium

TV-set back panels, outfitted back panels

thick laminated wood panel

9/11/23

## Technical drawings













3 9/11/23

























5