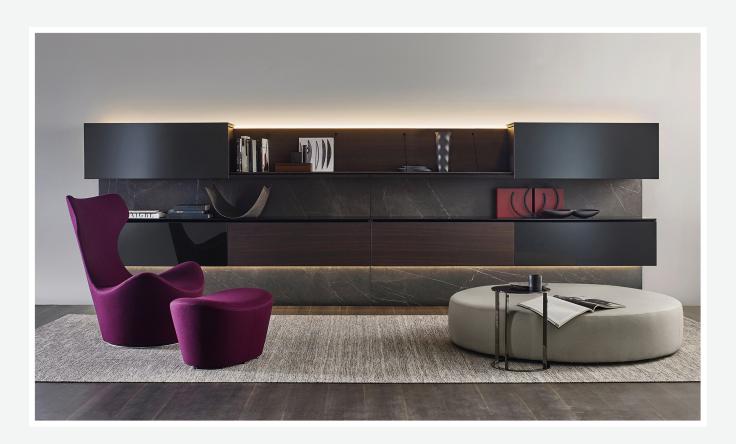

## Description

Pab is a wall system arising from a complex design involving materials and technologies. The project revolves around the concept of shelf, designed based on a very simple idea: that of a sheet folded in half and restrained by light ties, for use as a bookshelf and top. Through clever engineering and high quality materials, the resulting sense of lightness actually hides a very robust system. The concept of the storage unit has thus been developed, using the shelf to create a contemporary design based on aesthetic simplicity, practicality, accessibility and quality details. Besides the shelves, however, Pab also offers a series of traditional units meeting specific storage needs, as well as multi-purpose benches which can also be fitted with drawers. The vast choice of finishes and hues, along with the variety of furnishing elements, make it possible to obtain countless personalised configurations and solutions.