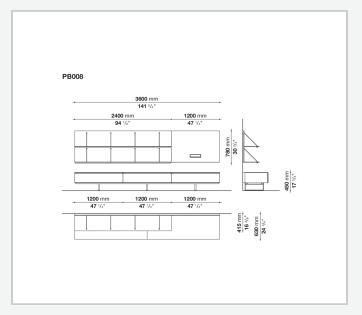

iety of furnishing elements, make it possible to obtain countless personalised configurations and solutions.

1 9/11/23

## Technical information

Back panels, cabinet frames, cabinet tops, shelves, doors and flap doors, drawer facing, sliding doors, glass tops for cabinets, internal shelves, pull-out tray for audio-video cabinet

wood particles panel, MDF wood fibre panel, tempered glass

Frame base, foot base, plinth, fastening rods

steel

Door profiles, door and drawer handle profiles, support bars for shelves and tops, bottom tracks for sliding doors, top tracks for sliding doors, drawer frames, CD/DVD racks, cable raceway

extruded aluminium

Raceways

die-cast aluminium

TV-set back panels, outfitted back panels

thick laminated wood panel

9/11/23

## Technical drawings













3 9/11/23

























5