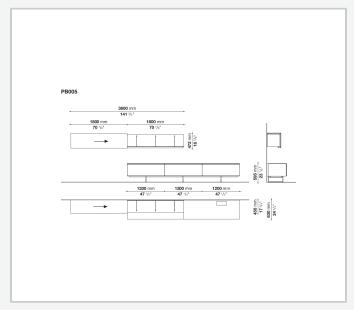

variety of furnishing elements, make it possible to obtain countless personalised configurations and solutions.

1 9/11/23

## Technical information

Back panels, cabinet frames, cabinet tops, shelves, doors and flap doors, drawer facing, sliding doors, glass tops for cabinets, internal shelves, pull-out tray for audio-video cabinet

wood particles panel, MDF wood fibre panel, tempered glass

Frame base, foot base, plinth, fastening rods

steel

Door profiles, door and drawer handle profiles, support bars for shelves and tops, bottom tracks for sliding doors, top tracks for sliding doors, drawer frames, CD/DVD racks, cable raceway

extruded aluminium

Raceways

die-cast aluminium

TV-set back panels, outfitted back panels

thick laminated wood panel

9/11/23

## Technical drawings













3 9/11/23

























5