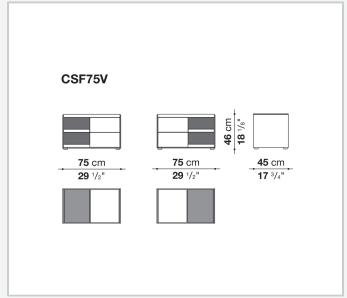

Geometric and linear, the Surface storage units with drawers stand out for their reduced forms, essential materials and colour choices – sober features that never issue from simplification, but rather from a subtle quest for balance. With their vast customisation possibilities and combination of materials, they are truly iconic pieces of modern furniture.

## Technical information

9/11/23

Storage unit frame

veneered wood particles panel

Storage unit frame with section and extractable shelf

solid wood, veneered wood particles panel

Section and drawer front

MDF wood fibre panel

Side and baseboard

HPL stratified laminate panel

**Drawer frame** 

panels in MDF wood fibre, bottom in refined wood particles

Adjustable feet

steel and plastic material

9/11/23

## Technical drawings



























9/11/23