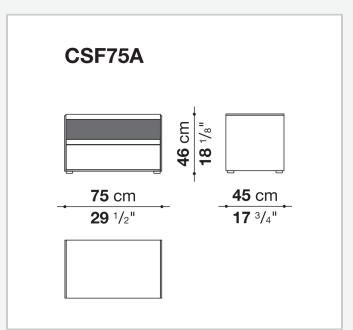

ometric and linear, the Surface storage units with drawers stand out for their reduced forms, essential materials and colour choices – sober features that never issue from simplification, but rather from a subtle quest for balance. With their vast customisation possibilities and combination of materials, they are truly iconic pieces of modern furniture.

## Technical information

9/11/23

Storage unit frame

veneered wood particles panel

Storage unit frame with section and extractable shelf

solid wood, veneered wood particles panel

Section and drawer front

MDF wood fibre panel

Side and baseboard

HPL stratified laminate panel

**Drawer frame** 

panels in MDF wood fibre, bottom in refined wood particles

Adjustable feet

steel and plastic material

9/11/23

## Technical drawings



























9/11/23