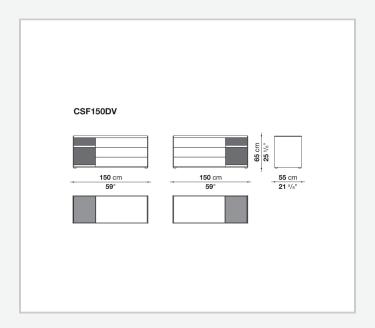

the Surface storage units with drawers stand out for their reduced forms, essential materials and colour choices – sober features that never issue from simplification, but rather from a subtle quest for balance. With their vast customisation possibilities and combination of materials, they are truly iconic pieces of modern furniture.

## Technical information

9/11/23

Storage unit frame

veneered wood particles panel

Storage unit frame with section and extractable shelf

solid wood, veneered wood particles panel

Section and drawer front

MDF wood fibre panel

Side and baseboard

HPL stratified laminate panel

**Drawer frame** 

panels in MDF wood fibre, bottom in refined wood particles

Adjustable feet

steel and plastic material

9/11/23

## Technical drawings



























9/11/23