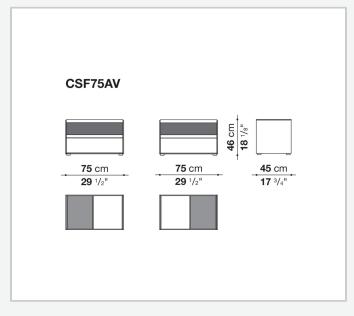

etric and linear, the Surface storage units with drawers stand out for their reduced forms, essential materials and colour choices – sober features that never issue from simplification, but rather from a subtle quest for balance. With their vast customisation possibilities and combination of materials, they are truly iconic pieces of modern furniture.

## Technical information

9/11/23

Storage unit frame

veneered wood particles panel

Storage unit frame with section and extractable shelf

solid wood, veneered wood particles panel

Section and drawer front

MDF wood fibre panel

Side and baseboard

HPL stratified laminate panel

**Drawer frame** 

panels in MDF wood fibre, bottom in refined wood particles

Adjustable feet

steel and plastic material

9/11/23

## Technical drawings



























9/11/23