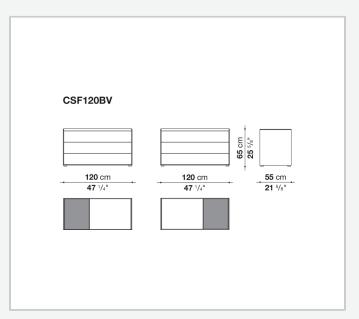

ar, the Surface storage units with drawers stand out for their reduced forms, essential materials and colour choices – sober features that never issue from simplification, but rather from a subtle quest for balance. With their vast customisation possibilities and combination of materials, they are truly iconic pieces of modern furniture.

## Technical information

9/11/23

Storage unit frame

veneered wood particles panel

Storage unit frame with section and extractable shelf

solid wood, veneered wood particles panel

Section and drawer front

MDF wood fibre panel

Side and baseboard

HPL stratified laminate panel

**Drawer frame** 

panels in MDF wood fibre, bottom in refined wood particles

Adjustable feet

steel and plastic material

9/11/23

## Technical drawings



























9/11/23