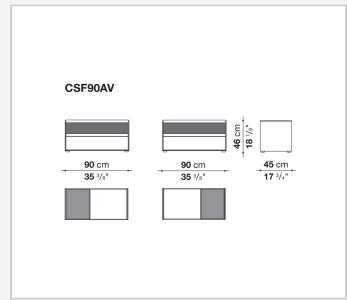

d linear, the Surface storage units with drawers stand out for their reduced forms, essential materials and colour choices – sober features that never issue from simplification, but rather from a subtle quest for balance. With their vast customisation possibilities and combination of materials, they are truly iconic pieces of modern furniture.

## Technical information

9/11/23

Storage unit frame

veneered wood particles panel

Storage unit frame with section and extractable shelf

solid wood, veneered wood particles panel

Section and drawer front

MDF wood fibre panel

Side and baseboard

HPL stratified laminate panel

**Drawer frame** 

panels in MDF wood fibre, bottom in refined wood particles

Adjustable feet

steel and plastic material

9/11/23

## Technical drawings



























9/11/23