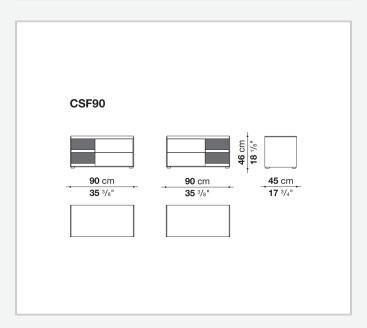

ric and linear, the Surface storage units with drawers stand out for their reduced forms, essential materials and colour choices – sober features that never issue from simplification, but rather from a subtle quest for balance. With their vast customisation possibilities and combination of materials, they are truly iconic pieces of modern furniture.

## Technical information

9/11/23

Storage unit frame

veneered wood particles panel

Storage unit frame with section and extractable shelf

solid wood, veneered wood particles panel

Section and drawer front

MDF wood fibre panel

Side and baseboard

HPL stratified laminate panel

**Drawer frame** 

panels in MDF wood fibre, bottom in refined wood particles

Adjustable feet

steel and plastic material

9/11/23

## Technical drawings



























9/11/23