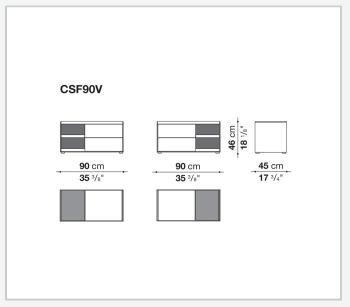

c and linear, the Surface storage units with drawers stand out for their reduced forms, essential materials and colour choices – sober features that never issue from simplification, but rather from a subtle quest for balance. With their vast customisation possibilities and combination of materials, they are truly iconic pieces of modern furniture.

## Technical information

9/11/23

Storage unit frame

veneered wood particles panel

Storage unit frame with section and extractable shelf

solid wood, veneered wood particles panel

Section and drawer front

MDF wood fibre panel

Side and baseboard

HPL stratified laminate panel

**Drawer frame** 

panels in MDF wood fibre, bottom in refined wood particles

Adjustable feet

steel and plastic material

9/11/23

## Technical drawings



























9/11/23