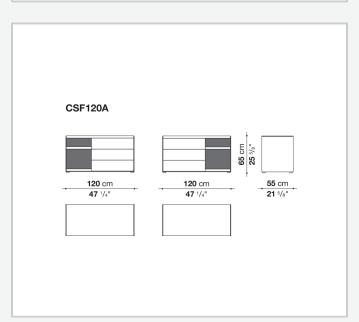

linear, the Surface storage units with drawers stand out for their reduced forms, essential materials and colour choices – sober features that never issue from simplification, but rather from a subtle quest for balance. With their vast customisation possibilities and combination of materials, they are truly iconic pieces of modern furniture.

## Technical information

9/11/23

Storage unit frame

veneered wood particles panel

Storage unit frame with section and extractable shelf

solid wood, veneered wood particles panel

Section and drawer front

MDF wood fibre panel

Side and baseboard

HPL stratified laminate panel

**Drawer frame** 

panels in MDF wood fibre, bottom in refined wood particles

Adjustable feet

steel and plastic material

9/11/23

## Technical drawings



























9/11/23