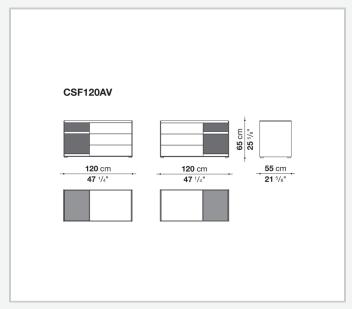

near, the Surface storage units with drawers stand out for their reduced forms, essential materials and colour choices – sober features that never issue from simplification, but rather from a subtle quest for balance. With their vast customisation possibilities and combination of materials, they are truly iconic pieces of modern furniture.

## Technical information

9/11/23

Storage unit frame

veneered wood particles panel

Storage unit frame with section and extractable shelf

solid wood, veneered wood particles panel

Section and drawer front

MDF wood fibre panel

Side and baseboard

HPL stratified laminate panel

**Drawer frame** 

panels in MDF wood fibre, bottom in refined wood particles

Adjustable feet

steel and plastic material

9/11/23

## Technical drawings



























9/11/23