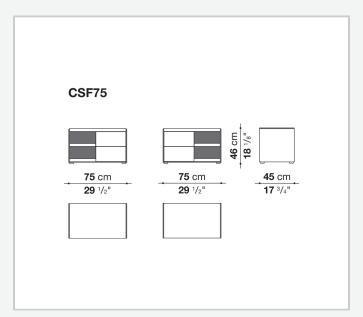

Geometric and linear, the Surface storage units with drawers stand out for their reduced forms, essential materials and colour choices – sober features that never issue from simplification, but rather from a subtle quest for balance. With their vast customisation possibilities and combination of materials, they are truly iconic pieces of modern furniture.

## Technical information

9/11/23

Storage unit frame

veneered wood particles panel

Storage unit frame with section and extractable shelf

solid wood, veneered wood particles panel

Section and drawer front

MDF wood fibre panel

Side and baseboard

HPL stratified laminate panel

**Drawer frame** 

panels in MDF wood fibre, bottom in refined wood particles

Adjustable feet

steel and plastic material

9/11/23

## Technical drawings



























9/11/23