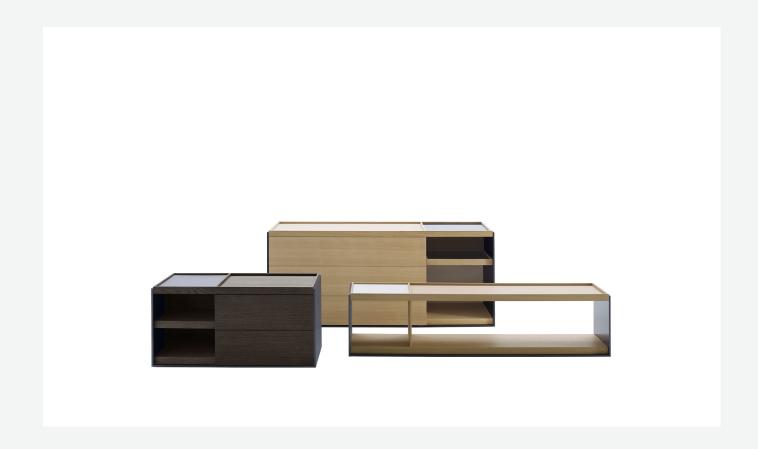

## Surface

LIVING STORAGE UNITS

2015

Vincent Van Duysen

## Description

Geometric and linear, the Surface storage units with drawers stand out for their reduced forms, essential materials and colour choices – sober features that never issue from simplification, but rather from a subtle quest for balance. With their vast customisation possibilities and combination of materials, they are truly iconic pieces of modern furniture.