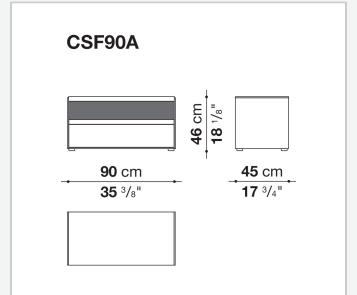

and linear, the Surface storage units with drawers stand out for their reduced forms, essential materials and colour choices – sober features that never issue from simplification, but rather from a subtle quest for balance. With their vast customisation possibilities and combination of materials, they are truly iconic pieces of modern furniture.

## Technical information

9/11/23

Storage unit frame

veneered wood particles panel

Storage unit frame with section and extractable shelf

solid wood, veneered wood particles panel

Section and drawer front

MDF wood fibre panel

Side and baseboard

HPL stratified laminate panel

**Drawer frame** 

panels in MDF wood fibre, bottom in refined wood particles

Adjustable feet

steel and plastic material

9/11/23

## Technical drawings



























9/11/23