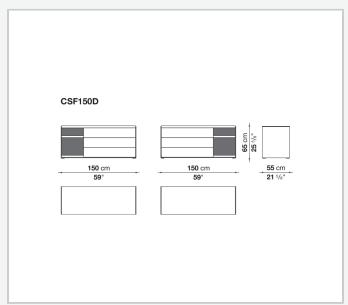

, the Surface storage units with drawers stand out for their reduced forms, essential materials and colour choices – sober features that never issue from simplification, but rather from a subtle quest for balance. With their vast customisation possibilities and combination of materials, they are truly iconic pieces of modern furniture.

## Technical information

9/11/23

Storage unit frame

veneered wood particles panel

Storage unit frame with section and extractable shelf

solid wood, veneered wood particles panel

Section and drawer front

MDF wood fibre panel

Side and baseboard

HPL stratified laminate panel

**Drawer frame** 

panels in MDF wood fibre, bottom in refined wood particles

Adjustable feet

steel and plastic material

9/11/23

## Technical drawings



























9/11/23