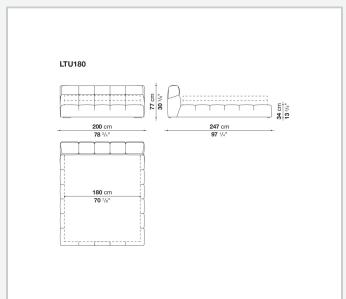

Chesterfield and capitonné style sofas. Featuring a base that goes down to the floor, it allows the internal space to be used as a convenient compartment.

## Technical information

9/6/23

#### **Internal frame**

tubular steel and steel profiles

#### **Internal frame upholstery**

Bayfit® flexible cold shaped polyurethane foam, polyester fibre cover

### Slatted base for storage unit

plastic material tools, tubular steel and wood multi-layered slats

## Raising mechanism for storage unit slatted base

operated by a manually controlled gas-lift

### Internal shelf for storage unit

MDF wood fibre panel

#### **Corner plate**

steel

### Fixed slatted base support and ferrules

thermoplastic material

#### Feet

solid wood

#### Cover

fabric or leather

9/6/23

# Technical drawings











9/6/23