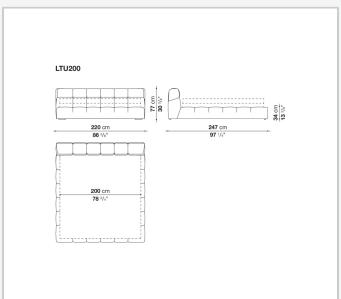

hesterfield and capitonné style sofas. Featuring a base that goes down to the floor, it allows the internal space to be used as a convenient compartment.

## Technical information

9/6/23

#### **Internal frame**

tubular steel and steel profiles

#### **Internal frame upholstery**

Bayfit® flexible cold shaped polyurethane foam, polyester fibre cover

### Slatted base for storage unit

plastic material tools, tubular steel and wood multi-layered slats

## Raising mechanism for storage unit slatted base

operated by a manually controlled gas-lift

### Internal shelf for storage unit

MDF wood fibre panel

#### **Corner plate**

steel

### Fixed slatted base support and ferrules

thermoplastic material

#### Feet

solid wood

#### Cover

fabric or leather

9/6/23

# Technical drawings











9/6/23