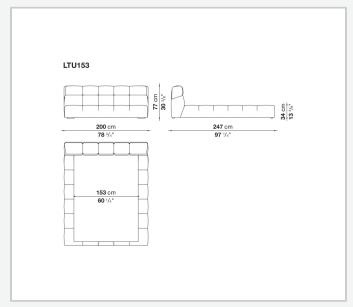

sterfield and capitonné style sofas. Featuring a base that goes down to the floor, it allows the internal space to be used as a convenient compartment.

## Technical information

9/6/23

#### **Internal frame**

tubular steel and steel profiles

#### **Internal frame upholstery**

Bayfit® flexible cold shaped polyurethane foam, polyester fibre cover

### Slatted base for storage unit

plastic material tools, tubular steel and wood multi-layered slats

## Raising mechanism for storage unit slatted base

operated by a manually controlled gas-lift

### Internal shelf for storage unit

MDF wood fibre panel

#### **Corner plate**

steel

### Fixed slatted base support and ferrules

thermoplastic material

#### Feet

solid wood

#### Cover

fabric or leather

9/6/23

# Technical drawings











9/6/23