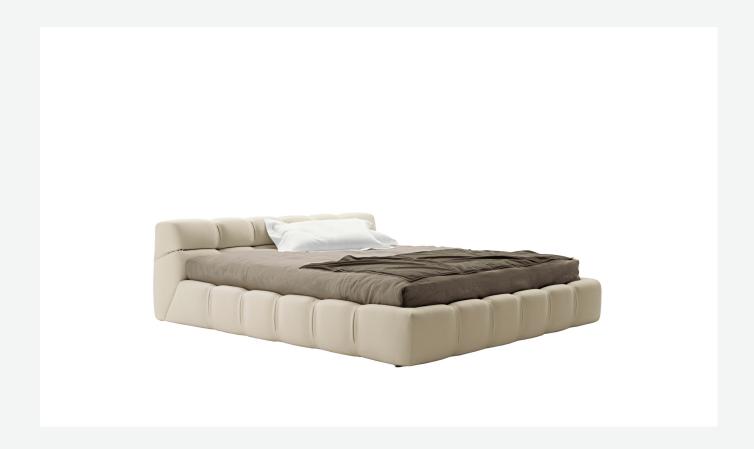

# Description

The upholstered Tufty-Bed, available in different sizes, ensures comfort and solidity. The leather or fabric cover is divided into squares, the distinctive feature of the Tufty-Time series of seats. A decidedly contemporary proposal, it reveals a bond with tradition in the reference to Chesterfield and capitonné style sofas. Featuring a base that goes down to the floor, it allows the internal space to be used as a convenient compartment.