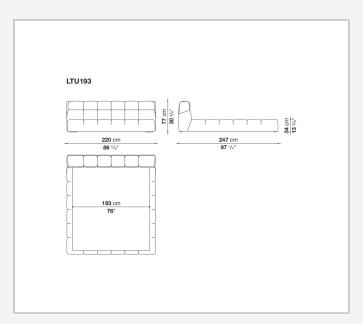

erfield and capitonné style sofas. Featuring a base that goes down to the floor, it allows the internal space to be used as a convenient compartment.

## Technical information

9/6/23

#### **Internal frame**

tubular steel and steel profiles

#### **Internal frame upholstery**

Bayfit® flexible cold shaped polyurethane foam, polyester fibre cover

### Slatted base for storage unit

plastic material tools, tubular steel and wood multi-layered slats

## Raising mechanism for storage unit slatted base

operated by a manually controlled gas-lift

### Internal shelf for storage unit

MDF wood fibre panel

#### **Corner plate**

steel

### Fixed slatted base support and ferrules

thermoplastic material

#### Feet

solid wood

#### Cover

fabric or leather

9/6/23

# Technical drawings











9/6/23