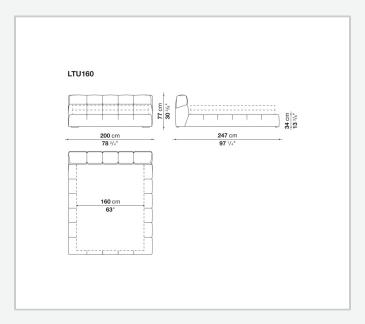

to Chesterfield and capitonné style sofas. Featuring a base that goes down to the floor, it allows the internal space to be used as a convenient compartment.

## Technical information

9/6/23

#### **Internal frame**

tubular steel and steel profiles

#### **Internal frame upholstery**

Bayfit® flexible cold shaped polyurethane foam, polyester fibre cover

### Slatted base for storage unit

plastic material tools, tubular steel and wood multi-layered slats

## Raising mechanism for storage unit slatted base

operated by a manually controlled gas-lift

### Internal shelf for storage unit

MDF wood fibre panel

#### **Corner plate**

steel

### Fixed slatted base support and ferrules

thermoplastic material

#### Feet

solid wood

#### Cover

fabric or leather

9/6/23

# Technical drawings











9/6/23