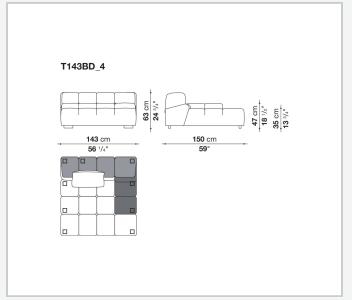

d to invent traditional sofas, sofas with chaise longue, corner sofas and island elements that provide a 360° seating solution. Cosy in its more accentuated depth, Tufty-Time becomes a meeting place, a welcoming refuge where people can just relax. With its fabric or leather upholstery, Tufty-Time offers a more contemporary take on the traditional Chesterfield and capitonné sofas, with a freer and more informal lifestyle.

# Technical information

9/6/23

## Internal frame

tubular steel and steel profiles

## Internal frame upholstery

Bayfit® flexible cold shaped polyurethane foam, polyester fibre cover

## Back cushion (T60\_C)

down feather and polyester fibre, pillow style typology

#### Feet

thermoplastic material

## Cover

fabric or leather

9/6/23

# Technical drawings













3