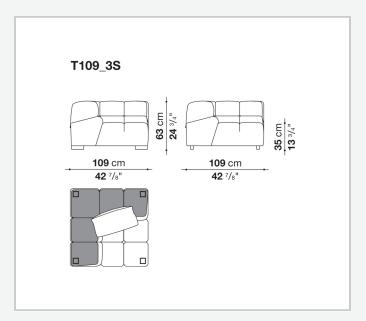

raditional sofas, sofas with chaise longue, corner sofas and island elements that provide a 360° seating solution. Cosy in its more accentuated depth, Tufty-Time becomes a meeting place, a welcoming refuge where people can just relax. With its fabric or leather upholstery, Tufty-Time offers a more contemporary take on the traditional Chesterfield and capitonné sofas, with a freer and more informal lifestyle.

# Technical information

9/6/23

## Internal frame

tubular steel and steel profiles

## Internal frame upholstery

Bayfit® flexible cold shaped polyurethane foam, polyester fibre cover

## Back cushion (T60\_C)

down feather and polyester fibre, pillow style typology

#### Feet

thermoplastic material

## Cover

fabric or leather

9/6/23

# Technical drawings













3