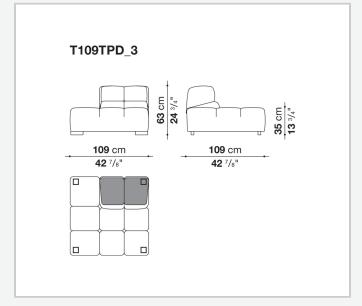

sofas, sofas with chaise longue, corner sofas and island elements that provide a 360° seating solution. Cosy in its more accentuated depth, Tufty-Time becomes a meeting place, a welcoming refuge where people can just relax. With its fabric or leather upholstery, Tufty-Time offers a more contemporary take on the traditional Chesterfield and capitonné sofas, with a freer and more informal lifestyle.

# Technical information

9/6/23

## Internal frame

tubular steel and steel profiles

## Internal frame upholstery

Bayfit® flexible cold shaped polyurethane foam, polyester fibre cover

## Back cushion (T60\_C)

down feather and polyester fibre, pillow style typology

#### Feet

thermoplastic material

## Cover

fabric or leather

9/6/23

# Technical drawings













3