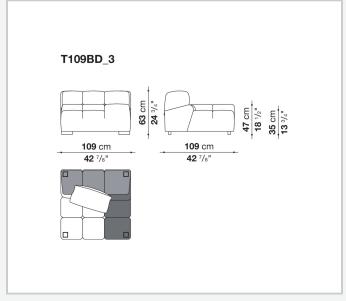

sofas with chaise longue, corner sofas and island elements that provide a 360° seating solution. Cosy in its more accentuated depth, Tufty-Time becomes a meeting place, a welcoming refuge where people can just relax. With its fabric or leather upholstery, Tufty-Time offers a more contemporary take on the traditional Chesterfield and capitonné sofas, with a freer and more informal lifestyle.

# Technical information

9/6/23

## Internal frame

tubular steel and steel profiles

## Internal frame upholstery

Bayfit® flexible cold shaped polyurethane foam, polyester fibre cover

## Back cushion (T60\_C)

down feather and polyester fibre, pillow style typology

#### Feet

thermoplastic material

## Cover

fabric or leather

9/6/23

# Technical drawings













3