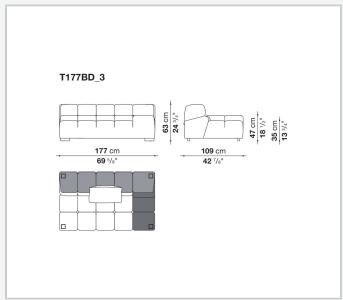

are used to invent traditional sofas, sofas with chaise longue, corner sofas and island elements that provide a 360° seating solution. Cosy in its more accentuated depth, Tufty-Time becomes a meeting place, a welcoming refuge where people can just relax. With its fabric or leather upholstery, Tufty-Time offers a more contemporary take on the traditional Chesterfield and capitonné sofas, with a freer and more informal lifestyle.

# Technical information

9/6/23

## Internal frame

tubular steel and steel profiles

## Internal frame upholstery

Bayfit® flexible cold shaped polyurethane foam, polyester fibre cover

## Back cushion (T60\_C)

down feather and polyester fibre, pillow style typology

#### Feet

thermoplastic material

## Cover

fabric or leather

9/6/23

# Technical drawings













3