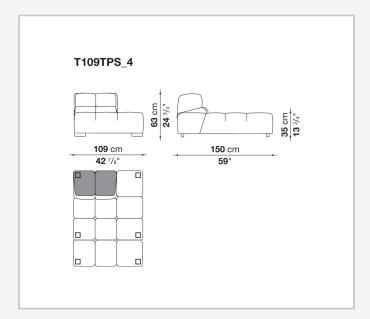

tional sofas, sofas with chaise longue, corner sofas and island elements that provide a 360° seating solution. Cosy in its more accentuated depth, Tufty-Time becomes a meeting place, a welcoming refuge where people can just relax. With its fabric or leather upholstery, Tufty-Time offers a more contemporary take on the traditional Chesterfield and capitonné sofas, with a freer and more informal lifestyle.

# Technical information

9/6/23

## Internal frame

tubular steel and steel profiles

## Internal frame upholstery

Bayfit® flexible cold shaped polyurethane foam, polyester fibre cover

## Back cushion (T60\_C)

down feather and polyester fibre, pillow style typology

#### Feet

thermoplastic material

## Cover

fabric or leather

9/6/23

# Technical drawings













3