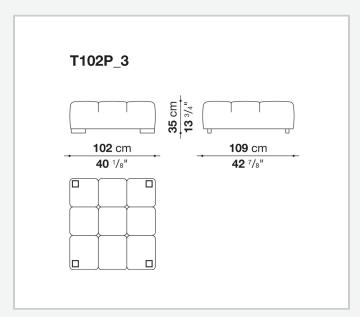

ise longue, corner sofas and island elements that provide a 360° seating solution. Cosy in its more accentuated depth, Tufty-Time becomes a meeting place, a welcoming refuge where people can just relax. With its fabric or leather upholstery, Tufty-Time offers a more contemporary take on the traditional Chesterfield and capitonné sofas, with a freer and more informal lifestyle.

# Technical information

9/6/23

## Internal frame

tubular steel and steel profiles

## Internal frame upholstery

Bayfit® flexible cold shaped polyurethane foam, polyester fibre cover

## Back cushion (T60\_C)

down feather and polyester fibre, pillow style typology

#### Feet

thermoplastic material

## Cover

fabric or leather

9/6/23

# Technical drawings













3