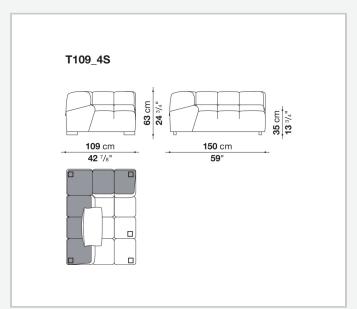

nt traditional sofas, sofas with chaise longue, corner sofas and island elements that provide a 360° seating solution. Cosy in its more accentuated depth, Tufty-Time becomes a meeting place, a welcoming refuge where people can just relax. With its fabric or leather upholstery, Tufty-Time offers a more contemporary take on the traditional Chesterfield and capitonné sofas, with a freer and more informal lifestyle.

# Technical information

9/6/23

## Internal frame

tubular steel and steel profiles

## Internal frame upholstery

Bayfit® flexible cold shaped polyurethane foam, polyester fibre cover

## Back cushion (T60\_C)

down feather and polyester fibre, pillow style typology

#### Feet

thermoplastic material

## Cover

fabric or leather

9/6/23

# Technical drawings













3