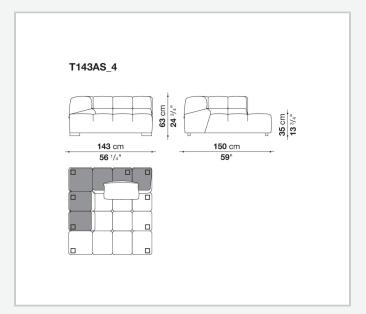

invent traditional sofas, sofas with chaise longue, corner sofas and island elements that provide a 360° seating solution. Cosy in its more accentuated depth, Tufty-Time becomes a meeting place, a welcoming refuge where people can just relax. With its fabric or leather upholstery, Tufty-Time offers a more contemporary take on the traditional Chesterfield and capitonné sofas, with a freer and more informal lifestyle.

# Technical information

9/6/23

## Internal frame

tubular steel and steel profiles

## Internal frame upholstery

Bayfit® flexible cold shaped polyurethane foam, polyester fibre cover

## Back cushion (T60\_C)

down feather and polyester fibre, pillow style typology

#### Feet

thermoplastic material

## Cover

fabric or leather

9/6/23

# Technical drawings













3