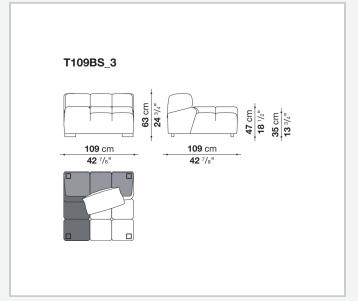

as, sofas with chaise longue, corner sofas and island elements that provide a 360° seating solution. Cosy in its more accentuated depth, Tufty-Time becomes a meeting place, a welcoming refuge where people can just relax. With its fabric or leather upholstery, Tufty-Time offers a more contemporary take on the traditional Chesterfield and capitonné sofas, with a freer and more informal lifestyle.

# Technical information

9/6/23

## Internal frame

tubular steel and steel profiles

## Internal frame upholstery

Bayfit® flexible cold shaped polyurethane foam, polyester fibre cover

## Back cushion (T60\_C)

down feather and polyester fibre, pillow style typology

#### Feet

thermoplastic material

## Cover

fabric or leather

9/6/23

# Technical drawings













3