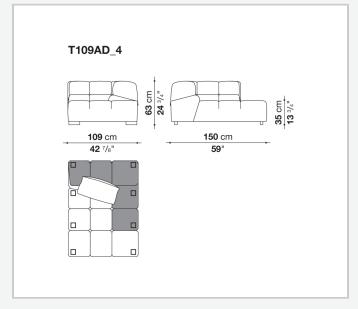

s with chaise longue, corner sofas and island elements that provide a 360° seating solution. Cosy in its more accentuated depth, Tufty-Time becomes a meeting place, a welcoming refuge where people can just relax. With its fabric or leather upholstery, Tufty-Time offers a more contemporary take on the traditional Chesterfield and capitonné sofas, with a freer and more informal lifestyle.

# Technical information

9/6/23

## Internal frame

tubular steel and steel profiles

## Internal frame upholstery

Bayfit® flexible cold shaped polyurethane foam, polyester fibre cover

## Back cushion (T60\_C)

down feather and polyester fibre, pillow style typology

#### Feet

thermoplastic material

## Cover

fabric or leather

9/6/23

# Technical drawings













3