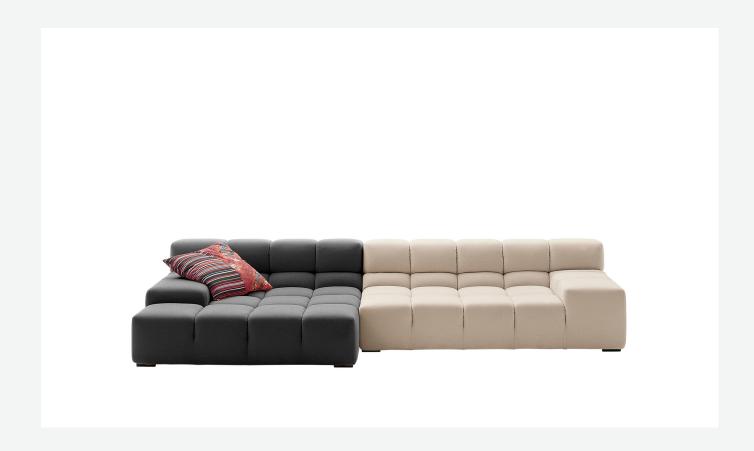

# Description

The Tufty-Time sofa series, one of B&B Italia's most consolidated successes, finds effective answers to the themes of modularity, comfort and removable covers. The Tufty-Time modular system starts with an ottoman as the basic piece, which is then accompanied by central, corner and terminal elements with a low or high armrest. The elements are used to invent traditional sofas, sofas with chaise longue, corner sofas and island elements that provide a 360° seating solution. Cosy in its more accentuated depth, Tufty-Time becomes a meeting place, a welcoming refuge where people can just relax. With its fabric or leather upholstery, Tufty-Time offers a more contemporary take on the traditional Chesterfield and capitonné sofas, with a freer and more informal lifestyle.