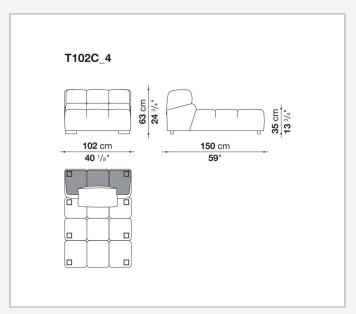

with chaise longue, corner sofas and island elements that provide a 360° seating solution. Cosy in its more accentuated depth, Tufty-Time becomes a meeting place, a welcoming refuge where people can just relax. With its fabric or leather upholstery, Tufty-Time offers a more contemporary take on the traditional Chesterfield and capitonné sofas, with a freer and more informal lifestyle.

# Technical information

9/6/23

## Internal frame

tubular steel and steel profiles

## Internal frame upholstery

Bayfit® flexible cold shaped polyurethane foam, polyester fibre cover

## Back cushion (T60\_C)

down feather and polyester fibre, pillow style typology

#### Feet

thermoplastic material

## Cover

fabric or leather

9/6/23

# Technical drawings













3