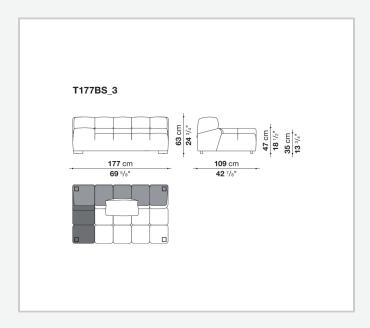

ts are used to invent traditional sofas, sofas with chaise longue, corner sofas and island elements that provide a 360° seating solution. Cosy in its more accentuated depth, Tufty-Time becomes a meeting place, a welcoming refuge where people can just relax. With its fabric or leather upholstery, Tufty-Time offers a more contemporary take on the traditional Chesterfield and capitonné sofas, with a freer and more informal lifestyle.

# Technical information

9/6/23

## Internal frame

tubular steel and steel profiles

## Internal frame upholstery

Bayfit® flexible cold shaped polyurethane foam, polyester fibre cover

## Back cushion (T60\_C)

down feather and polyester fibre, pillow style typology

#### Feet

thermoplastic material

## Cover

fabric or leather

9/6/23

# Technical drawings













3