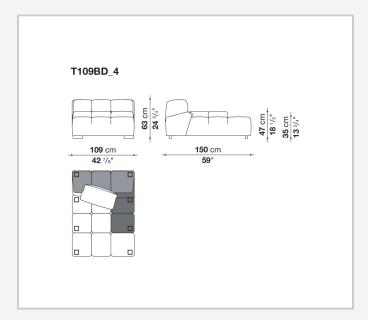

, sofas with chaise longue, corner sofas and island elements that provide a 360° seating solution. Cosy in its more accentuated depth, Tufty-Time becomes a meeting place, a welcoming refuge where people can just relax. With its fabric or leather upholstery, Tufty-Time offers a more contemporary take on the traditional Chesterfield and capitonné sofas, with a freer and more informal lifestyle.

# Technical information

9/6/23

## Internal frame

tubular steel and steel profiles

## Internal frame upholstery

Bayfit® flexible cold shaped polyurethane foam, polyester fibre cover

## Back cushion (T60\_C)

down feather and polyester fibre, pillow style typology

#### Feet

thermoplastic material

## Cover

fabric or leather

9/6/23

# Technical drawings













3