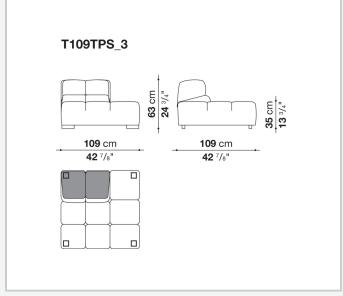

onal sofas, sofas with chaise longue, corner sofas and island elements that provide a 360° seating solution. Cosy in its more accentuated depth, Tufty-Time becomes a meeting place, a welcoming refuge where people can just relax. With its fabric or leather upholstery, Tufty-Time offers a more contemporary take on the traditional Chesterfield and capitonné sofas, with a freer and more informal lifestyle.

# Technical information

9/6/23

## Internal frame

tubular steel and steel profiles

## Internal frame upholstery

Bayfit® flexible cold shaped polyurethane foam, polyester fibre cover

## Back cushion (T60\_C)

down feather and polyester fibre, pillow style typology

#### Feet

thermoplastic material

## Cover

fabric or leather

9/6/23

# Technical drawings













3