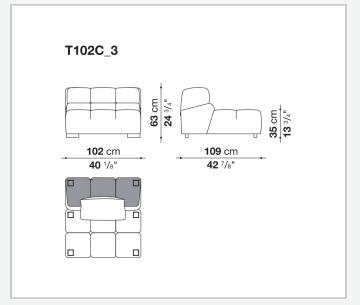

th chaise longue, corner sofas and island elements that provide a 360° seating solution. Cosy in its more accentuated depth, Tufty-Time becomes a meeting place, a welcoming refuge where people can just relax. With its fabric or leather upholstery, Tufty-Time offers a more contemporary take on the traditional Chesterfield and capitonné sofas, with a freer and more informal lifestyle.

# Technical information

9/6/23

## Internal frame

tubular steel and steel profiles

## Internal frame upholstery

Bayfit® flexible cold shaped polyurethane foam, polyester fibre cover

## Back cushion (T60\_C)

down feather and polyester fibre, pillow style typology

#### Feet

thermoplastic material

## Cover

fabric or leather

9/6/23

# Technical drawings













3