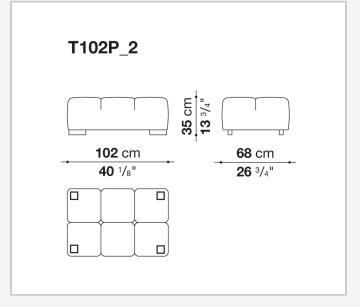

e longue, corner sofas and island elements that provide a 360° seating solution. Cosy in its more accentuated depth, Tufty-Time becomes a meeting place, a welcoming refuge where people can just relax. With its fabric or leather upholstery, Tufty-Time offers a more contemporary take on the traditional Chesterfield and capitonné sofas, with a freer and more informal lifestyle.

# Technical information

9/6/23

## Internal frame

tubular steel and steel profiles

## Internal frame upholstery

Bayfit® flexible cold shaped polyurethane foam, polyester fibre cover

## Back cushion (T60\_C)

down feather and polyester fibre, pillow style typology

#### Feet

thermoplastic material

## Cover

fabric or leather

9/6/23

# Technical drawings













3