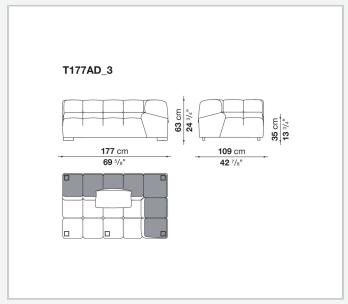

used to invent traditional sofas, sofas with chaise longue, corner sofas and island elements that provide a 360° seating solution. Cosy in its more accentuated depth, Tufty-Time becomes a meeting place, a welcoming refuge where people can just relax. With its fabric or leather upholstery, Tufty-Time offers a more contemporary take on the traditional Chesterfield and capitonné sofas, with a freer and more informal lifestyle.

# Technical information

9/6/23

## Internal frame

tubular steel and steel profiles

## Internal frame upholstery

Bayfit® flexible cold shaped polyurethane foam, polyester fibre cover

## Back cushion (T60\_C)

down feather and polyester fibre, pillow style typology

#### Feet

thermoplastic material

## Cover

fabric or leather

9/6/23

# Technical drawings













3