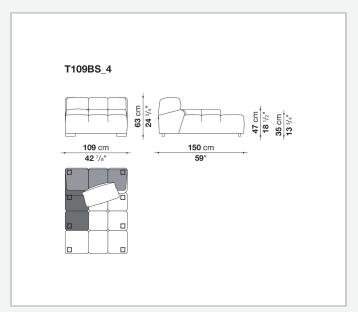

ofas, sofas with chaise longue, corner sofas and island elements that provide a 360° seating solution. Cosy in its more accentuated depth, Tufty-Time becomes a meeting place, a welcoming refuge where people can just relax. With its fabric or leather upholstery, Tufty-Time offers a more contemporary take on the traditional Chesterfield and capitonné sofas, with a freer and more informal lifestyle.

# Technical information

9/6/23

## Internal frame

tubular steel and steel profiles

## Internal frame upholstery

Bayfit® flexible cold shaped polyurethane foam, polyester fibre cover

## Back cushion (T60\_C)

down feather and polyester fibre, pillow style typology

#### Feet

thermoplastic material

## Cover

fabric or leather

9/6/23

# Technical drawings













3