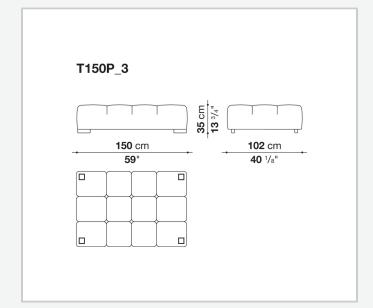

chaise longue, corner sofas and island elements that provide a 360° seating solution. Cosy in its more accentuated depth, Tufty-Time becomes a meeting place, a welcoming refuge where people can just relax. With its fabric or leather upholstery, Tufty-Time offers a more contemporary take on the traditional Chesterfield and capitonné sofas, with a freer and more informal lifestyle.

# Technical information

9/6/23

## Internal frame

tubular steel and steel profiles

## Internal frame upholstery

Bayfit® flexible cold shaped polyurethane foam, polyester fibre cover

## Back cushion (T60\_C)

down feather and polyester fibre, pillow style typology

#### Feet

thermoplastic material

## Cover

fabric or leather

9/6/23

# Technical drawings













3