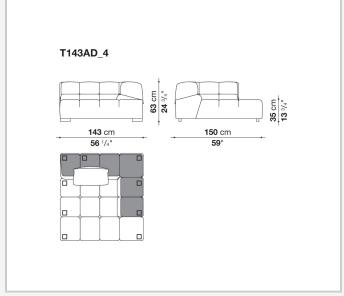

vent traditional sofas, sofas with chaise longue, corner sofas and island elements that provide a 360° seating solution. Cosy in its more accentuated depth, Tufty-Time becomes a meeting place, a welcoming refuge where people can just relax. With its fabric or leather upholstery, Tufty-Time offers a more contemporary take on the traditional Chesterfield and capitonné sofas, with a freer and more informal lifestyle.

# Technical information

9/6/23

## Internal frame

tubular steel and steel profiles

## Internal frame upholstery

Bayfit® flexible cold shaped polyurethane foam, polyester fibre cover

## Back cushion (T60\_C)

down feather and polyester fibre, pillow style typology

#### Feet

thermoplastic material

## Cover

fabric or leather

9/6/23

# Technical drawings













3