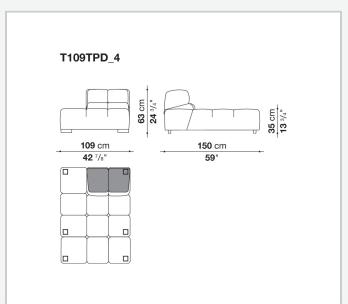

al sofas, sofas with chaise longue, corner sofas and island elements that provide a 360° seating solution. Cosy in its more accentuated depth, Tufty-Time becomes a meeting place, a welcoming refuge where people can just relax. With its fabric or leather upholstery, Tufty-Time offers a more contemporary take on the traditional Chesterfield and capitonné sofas, with a freer and more informal lifestyle.

# Technical information

9/6/23

## Internal frame

tubular steel and steel profiles

## Internal frame upholstery

Bayfit® flexible cold shaped polyurethane foam, polyester fibre cover

## Back cushion (T60\_C)

down feather and polyester fibre, pillow style typology

#### Feet

thermoplastic material

## Cover

fabric or leather

9/6/23

# Technical drawings













3