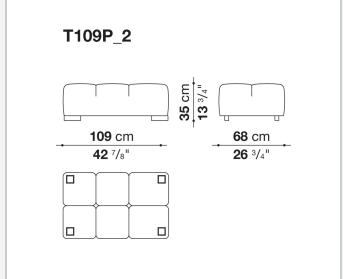

haise longue, corner sofas and island elements that provide a 360° seating solution. Cosy in its more accentuated depth, Tufty-Time becomes a meeting place, a welcoming refuge where people can just relax. With its fabric or leather upholstery, Tufty-Time offers a more contemporary take on the traditional Chesterfield and capitonné sofas, with a freer and more informal lifestyle.

# Technical information

9/6/23

## Internal frame

tubular steel and steel profiles

## Internal frame upholstery

Bayfit® flexible cold shaped polyurethane foam, polyester fibre cover

## Back cushion (T60\_C)

down feather and polyester fibre, pillow style typology

#### Feet

thermoplastic material

## Cover

fabric or leather

9/6/23

# Technical drawings













3