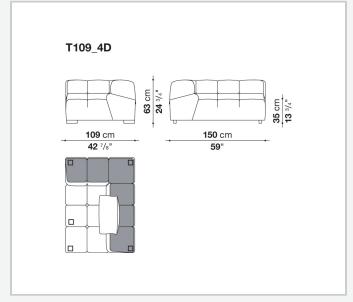

traditional sofas, sofas with chaise longue, corner sofas and island elements that provide a 360° seating solution. Cosy in its more accentuated depth, Tufty-Time becomes a meeting place, a welcoming refuge where people can just relax. With its fabric or leather upholstery, Tufty-Time offers a more contemporary take on the traditional Chesterfield and capitonné sofas, with a freer and more informal lifestyle.

# Technical information

9/6/23

## Internal frame

tubular steel and steel profiles

## Internal frame upholstery

Bayfit® flexible cold shaped polyurethane foam, polyester fibre cover

## Back cushion (T60\_C)

down feather and polyester fibre, pillow style typology

#### Feet

thermoplastic material

## Cover

fabric or leather

9/6/23

# Technical drawings













3