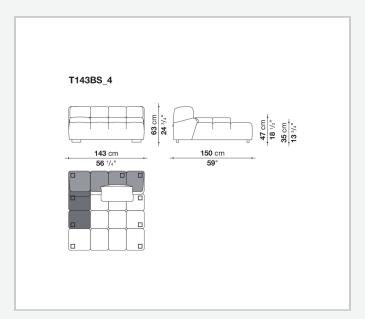

sed to invent traditional sofas, sofas with chaise longue, corner sofas and island elements that provide a 360° seating solution. Cosy in its more accentuated depth, Tufty-Time becomes a meeting place, a welcoming refuge where people can just relax. With its fabric or leather upholstery, Tufty-Time offers a more contemporary take on the traditional Chesterfield and capitonné sofas, with a freer and more informal lifestyle.

# Technical information

9/6/23

## Internal frame

tubular steel and steel profiles

## Internal frame upholstery

Bayfit® flexible cold shaped polyurethane foam, polyester fibre cover

## Back cushion (T60\_C)

down feather and polyester fibre, pillow style typology

#### Feet

thermoplastic material

## Cover

fabric or leather

9/6/23

# Technical drawings













3