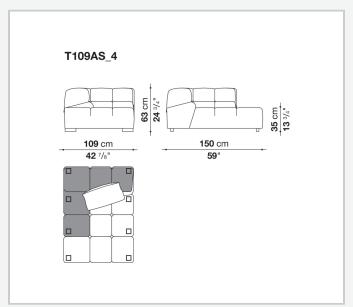

fas with chaise longue, corner sofas and island elements that provide a 360° seating solution. Cosy in its more accentuated depth, Tufty-Time becomes a meeting place, a welcoming refuge where people can just relax. With its fabric or leather upholstery, Tufty-Time offers a more contemporary take on the traditional Chesterfield and capitonné sofas, with a freer and more informal lifestyle.

# Technical information

9/6/23

## Internal frame

tubular steel and steel profiles

## Internal frame upholstery

Bayfit® flexible cold shaped polyurethane foam, polyester fibre cover

## Back cushion (T60\_C)

down feather and polyester fibre, pillow style typology

#### Feet

thermoplastic material

## Cover

fabric or leather

9/6/23

# Technical drawings













3