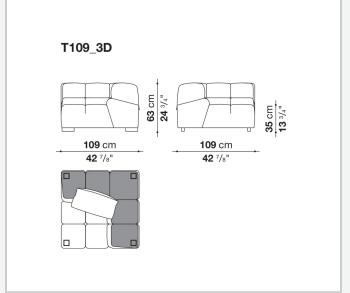

ditional sofas, sofas with chaise longue, corner sofas and island elements that provide a 360° seating solution. Cosy in its more accentuated depth, Tufty-Time becomes a meeting place, a welcoming refuge where people can just relax. With its fabric or leather upholstery, Tufty-Time offers a more contemporary take on the traditional Chesterfield and capitonné sofas, with a freer and more informal lifestyle.

# Technical information

9/6/23

## Internal frame

tubular steel and steel profiles

## Internal frame upholstery

Bayfit® flexible cold shaped polyurethane foam, polyester fibre cover

## Back cushion (T60\_C)

down feather and polyester fibre, pillow style typology

#### Feet

thermoplastic material

## Cover

fabric or leather

9/6/23

# Technical drawings













3