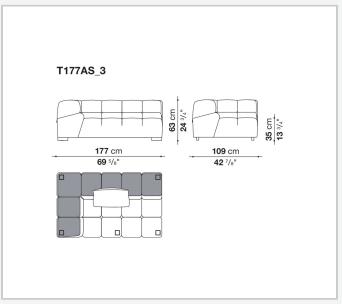

re used to invent traditional sofas, sofas with chaise longue, corner sofas and island elements that provide a 360° seating solution. Cosy in its more accentuated depth, Tufty-Time becomes a meeting place, a welcoming refuge where people can just relax. With its fabric or leather upholstery, Tufty-Time offers a more contemporary take on the traditional Chesterfield and capitonné sofas, with a freer and more informal lifestyle.

# Technical information

9/6/23

## Internal frame

tubular steel and steel profiles

## Internal frame upholstery

Bayfit® flexible cold shaped polyurethane foam, polyester fibre cover

## Back cushion (T60\_C)

down feather and polyester fibre, pillow style typology

#### Feet

thermoplastic material

## Cover

fabric or leather

9/6/23

# Technical drawings













3