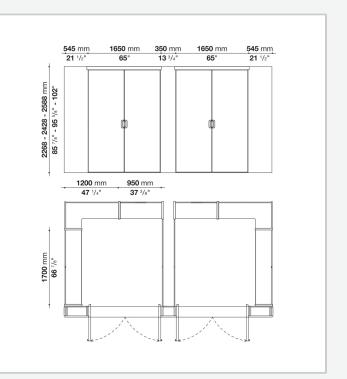

her Internal tray for drawers multi-layered wood covered in bonded leather **Belt holder** HPL stratified laminate covered in bonded leather and hooks in aluminium Trinket trav HPL stratified laminate and wood fibre panel covered in bonded leather Jewellery box solid wood and wood fibre panel with ring compartment in bonded leather Adjustable mirror extruded aluminium with wood particle panel melamine and natural mirror with safety film **Fixed mirror** extruded aluminium and natural mirror with safety film Various accessories beech LED lighting system Strip LED 24V DC 4000K EU/US power supply unit input voltage 110V-120V/220V-240V 50Hz, output voltage 24V DC, maximum wattage 60W/120W Proximity sensor switch radio-controlled from a central unit voltage 24V 50HZ

## Technical drawings