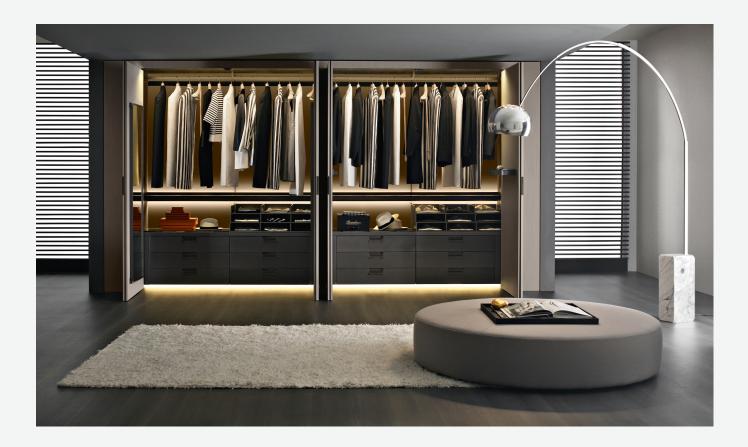

# Backstage - Backstage '18

NIGHT STORAGE UNITS

2013

<u>Antonio Citterio</u>

#### Description

An innovative wardrobe system with a sophisticated personality, Backstage stands out for the use of precious materials, exclusive finishes details, and the wide range of versions available. The door opening system, inspired by contemporary architecture, offers a revolutionary solution: the innovative mechanism developed by B&B Italia opens the full height doors with simultaneous rotation and translation (roto-translation) that ensures reduced bulk and better accessibility to internal compartments. Backstage also proposes an exclusive choice of accessories and fittings that underscore expert craftsmanship and the quality and purity of materials. Highly aesthetic and functional, the boiserie effect of the surfaces allows Backstage to adapt to various spaces, and not only into the bedroom.