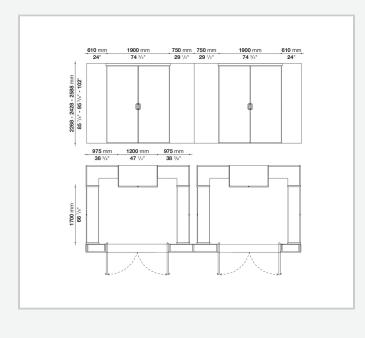

ather Internal tray for drawers multi-layered wood covered in bonded leather **Belt holder** HPL stratified laminate covered in bonded leather and hooks in aluminium Trinket trav HPL stratified laminate and wood fibre panel covered in bonded leather Jewellery box solid wood and wood fibre panel with ring compartment in bonded leather Adjustable mirror extruded aluminium with wood particle panel melamine and natural mirror with safety film **Fixed mirror** extruded aluminium and natural mirror with safety film Various accessories beech LED lighting system Strip LED 24V DC 4000K EU/US power supply unit input voltage 110V-120V/220V-240V 50Hz, output voltage 24V DC, maximum wattage 60W/120W Proximity sensor switch radio-controlled from a central unit voltage 24V 50HZ

## Technical drawings