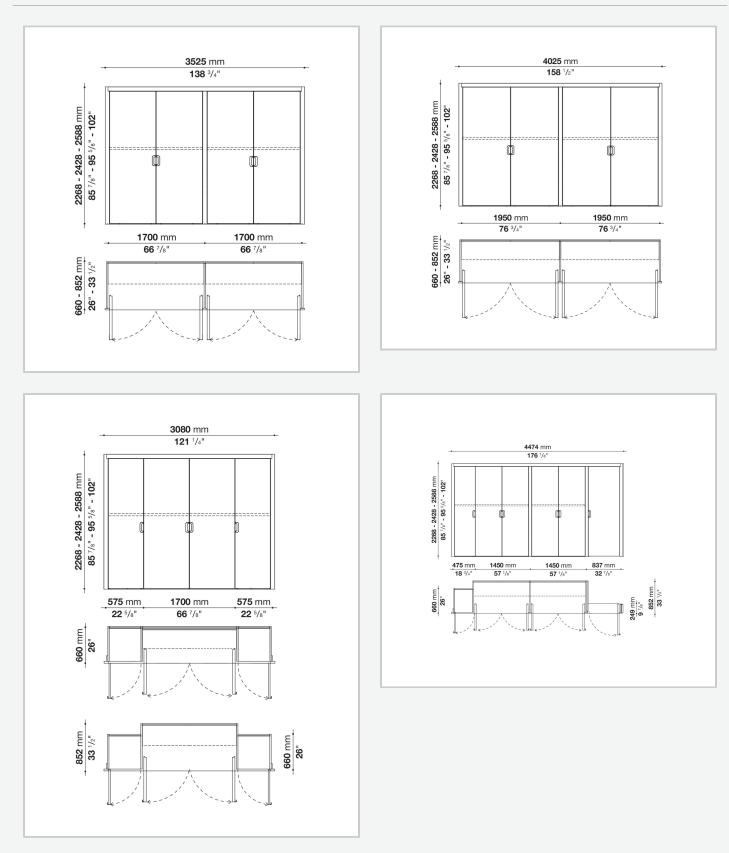

leather Internal tray for drawers multi-layered wood covered in bonded leather **Belt holder** HPL stratified laminate covered in bonded leather and hooks in aluminium Trinket trav HPL stratified laminate and wood fibre panel covered in bonded leather Jewellery box solid wood and wood fibre panel with ring compartment in bonded leather Adjustable mirror extruded aluminium with wood particle panel melamine and natural mirror with safety film **Fixed mirror** extruded aluminium and natural mirror with safety film Various accessories beech LED lighting system Strip LED 24V DC 4000K EU/US power supply unit input voltage 110V-120V/220V-240V 50Hz, output voltage 24V DC, maximum wattage 60W/120W Proximity sensor switch radio-controlled from a central unit voltage 24V 50HZ

## Technical drawings