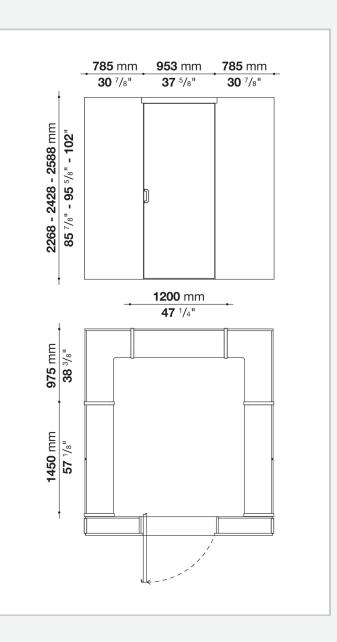

r Internal tray for drawers multi-layered wood covered in bonded leather **Belt holder** HPL stratified laminate covered in bonded leather and hooks in aluminium Trinket trav HPL stratified laminate and wood fibre panel covered in bonded leather Jewellery box solid wood and wood fibre panel with ring compartment in bonded leather Adjustable mirror extruded aluminium with wood particle panel melamine and natural mirror with safety film **Fixed mirror** extruded aluminium and natural mirror with safety film Various accessories beech LED lighting system Strip LED 24V DC 4000K EU/US power supply unit input voltage 110V-120V/220V-240V 50Hz, output voltage 24V DC, maximum wattage 60W/120W Proximity sensor switch radio-controlled from a central unit voltage 24V 50HZ

## Technical drawings