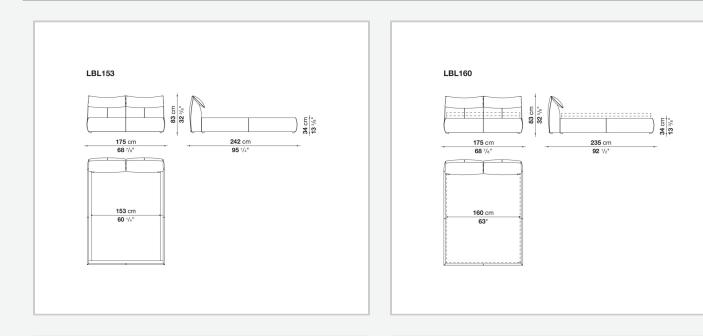

ini



### Description

The Bamboletto bed is part of Le Bambole series, originally designed in 1972, awarded with the Compasso d'Oro in 1979. An upholstered bed with generous shapes that features the design of the iconic seats collection, **Bamboletto** is one of the most significant expressions of Made in Italy excellence combining research and creative flair.

### **Technical** information

#### **Bed sides**

multi-layered wood panel, shaped polyurethane, polyester fibre cover Headboard tubular steel and steel profiles, flexible cold shaped polyurethane foam, polyester fibre cover Headboard cushion polyester fibre, cotton cover Corner and crosspiece steel Slatted base support galvanized steel Central foot aluminium Feet plastic material Cover

fabric or leather

## Technical drawings