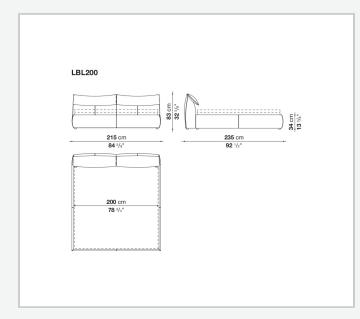

### Description

The Bamboletto bed is part of Le Bambole series, originally designed in 1972, awarded with the Compasso d'Oro in 1979. An upholstered bed with generous shapes that features the design of the iconic seats collection, **Bamboletto** is one of the most significant expressions of Made in Italy excellence combining research and creative flair.

### **Technical** information

#### **Bed sides**

multi-layered wood panel, shaped polyurethane, polyester fibre cover Headboard tubular steel and steel profiles, flexible cold shaped polyurethane foam, polyester fibre cover Headboard cushion polyester fibre, cotton cover Corner and crosspiece steel Slatted base support galvanized steel Central foot aluminium Feet plastic material Cover

fabric or leather

## Technical drawings