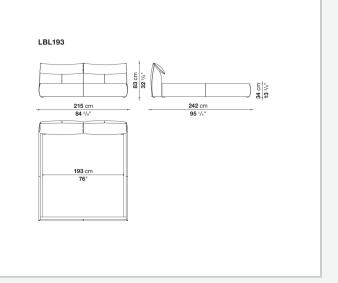

### Description

The Bamboletto bed is part of Le Bambole series, originally designed in 1972, awarded with the Compasso d'Oro in 1979. An upholstered bed with generous shapes that features the design of the iconic seats collection, **Bamboletto** is one of the most significant expressions of Made in Italy excellence combining research and creative flair.

### **Technical** information

#### **Bed sides**

multi-layered wood panel, shaped polyurethane, polyester fibre cover Headboard tubular steel and steel profiles, flexible cold shaped polyurethane foam, polyester fibre cover Headboard cushion polyester fibre, cotton cover Corner and crosspiece steel Slatted base support galvanized steel Central foot aluminium Feet plastic material Cover

fabric or leather

## Technical drawings