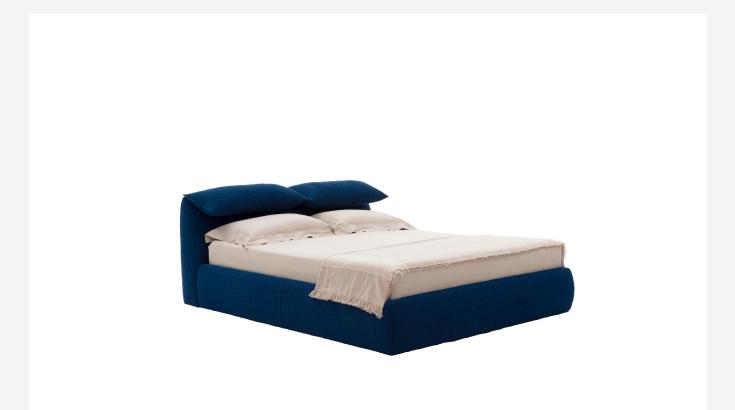

# Bamboletto

BEDS

2022

Mario Bellini

### Description

The Bamboletto bed is part of Le Bambole series, originally designed in 1972, awarded with the Compasso d'Oro in 1979. An upholstered bed with generous shapes that features the design of the iconic seats collection, **Bamboletto** is one of the most significant expressions of Made in Italy excellence combining research and creative flair.