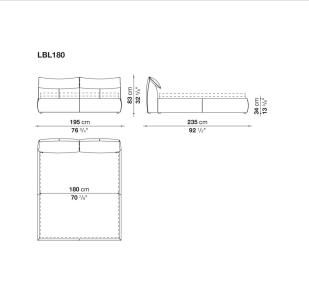

i



### Description

The Bamboletto bed is part of Le Bambole series, originally designed in 1972, awarded with the Compasso d'Oro in 1979. An upholstered bed with generous shapes that features the design of the iconic seats collection, **Bamboletto** is one of the most significant expressions of Made in Italy excellence combining research and creative flair.

### **Technical** information

#### **Bed sides**

multi-layered wood panel, shaped polyurethane, polyester fibre cover Headboard tubular steel and steel profiles, flexible cold shaped polyurethane foam, polyester fibre cover Headboard cushion polyester fibre, cotton cover Corner and crosspiece steel Slatted base support galvanized steel Central foot aluminium Feet plastic material Cover

fabric or leather

## Technical drawings