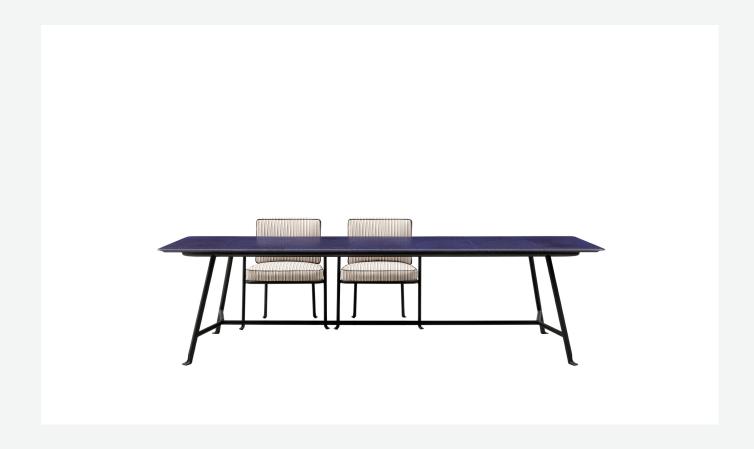

## Description

Borea is an outdoor dining table characterised by the particular steel frame that supports the large lava stone top. The latter, sourced from Etna, is processed as large, rectangular glazed tiles available in three bright and sophisticated colours: sage, clay and ocean blue. The glazed surface is made from a special material obtained by recovering the glass of discarded TV and computer monitors and applying it to the stone through an exclusive manufacturing process. The table comes in two sizes, accommodating six and eight people respectively. Borea is a complete series of outdoor furniture including, in addition to the dining table, sofas, armchairs, small dining armchairs and small tables.