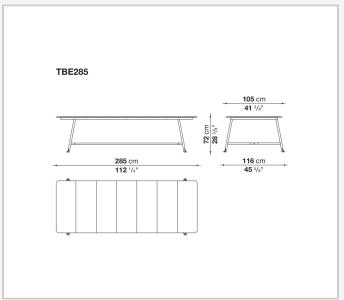

r, sourced from Etna, is processed as large, rectangular glazed tiles available in three bright and sophisticated colours: sage, clay and ocean blue. The glazed surface is made from a special material obtained by recovering the glass of discarded TV and computer monitors and applying it to the stone through an exclusive manufacturing process. The table comes in two sizes, accommodating six and eight people respectively. Borea is a complete series of outdoor furniture including, in addition to the dining table, sofas, armchairs, small dining armchairs and small tables.

## Technical information

9/13/23

Frame tubular stainless steel Top enamelled lava stone Ferrules and spacers
plastic material
Waterproof cover cloth
PES fabric coated on one side in PU

2 9/13/23

## Technical drawings





9/13/23