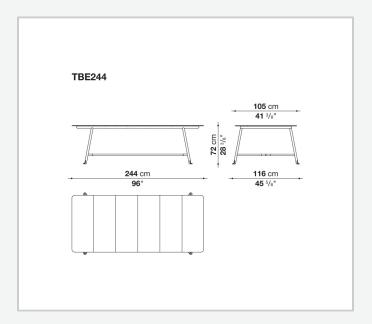

ter, sourced from Etna, is processed as large, rectangular glazed tiles available in three bright and sophisticated colours: sage, clay and ocean blue. The glazed surface is made from a special material obtained by recovering the glass of discarded TV and computer monitors and applying it to the stone through an exclusive manufacturing process. The table comes in two sizes, accommodating six and eight people respectively. Borea is a complete series of outdoor furniture including, in addition to the dining table, sofas, armchairs, small dining armchairs and small tables.

## Technical information

9/13/23

Frame tubular stainless steel Top enamelled lava stone Ferrules and spacers
plastic material
Waterproof cover cloth
PES fabric coated on one side in PU

2 9/13/23

## Technical drawings





9/13/23