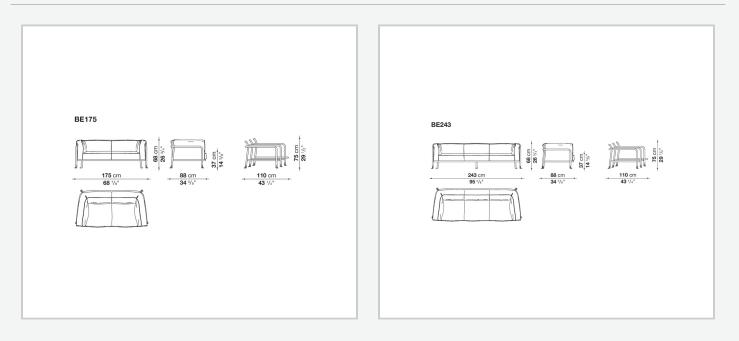

outdoor furniture, giving life to a collection with an unmistakable style. Comfort is ensured by generous, welcoming cushions, which are not only soft and relaxing but also developed to be sustainable: the paddings are made from 100% polyester fibre obtained from recycled PET plastic bottles, enveloping a polyurethane core in diversified densities. 510 1500 ml bottles are needed to create the upholstery for a **Borea** three-seater sofa, and 390 bottles for the two-seater sofa.

### **Technical** information

#### Frame

tubular and aluminium sheet **Upholstery** shaped polyurethane of different density, polyester fibre **Ferrules** plastic material **Waterproof cover cloth** PES fabric coated on one side in PU **Cover** fabric in limited categories (with profile)

## Technical drawings



3