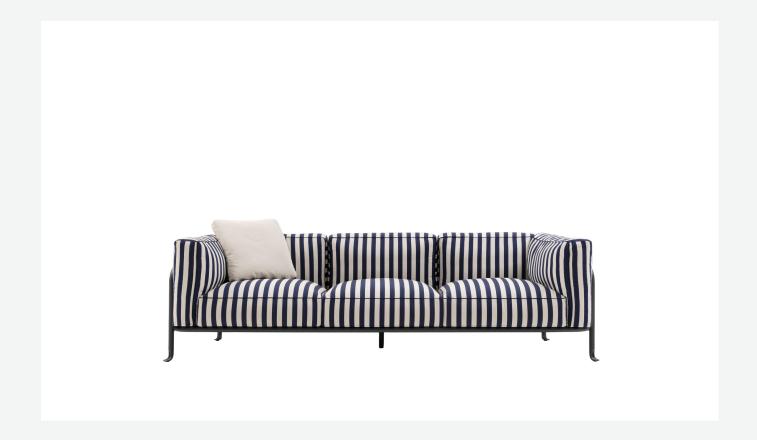

#### Description

The outdoor Borea two-seater and three-seater sofas feature a tubular metal frame with a fluid and seamless design, without joints and interruptions, and an unexpected motif in the end part that rests on the ground. The metal bending processes used exploit techniques typically used in the aeronautical sector and transport them into the world of outdoor furniture, giving life to a collection with an unmistakable style. Comfort is ensured by generous, welcoming cushions, which are not only soft and relaxing but also developed to be sustainable: the paddings are made from 100% polyester fibre obtained from recycled PET plastic bottles, enveloping a polyurethane core in diversified densities. 510 1500 ml bottles are needed to create the upholstery for a **Borea** three-seater sofa, and 390 bottles for the two-seater sofa.