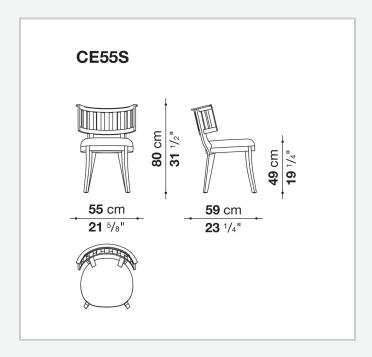

## Cleide

**CHAIRS** 

2023

**Antonio Citterio** 



## Description

Cleide and Despina chairs are the re-edition and modernization of two chairs designed by Antonio Citterio at the dawn of Maxalto's trajectory, updated in terms of their materials, production technique and sizes to adapt to the evolution of the living spaces. Both have frames in grey, brushed light and brushed black oak variants and seat covers in fabric or leather.

## Technical information

1 7/28/23

Seat upholstery
multilayered wood panel, shaped polyurethane
Frame
solid wood
Ferrules
plastic material
Cover
fabric or leather

2 7/28/23

## Technical drawings



3