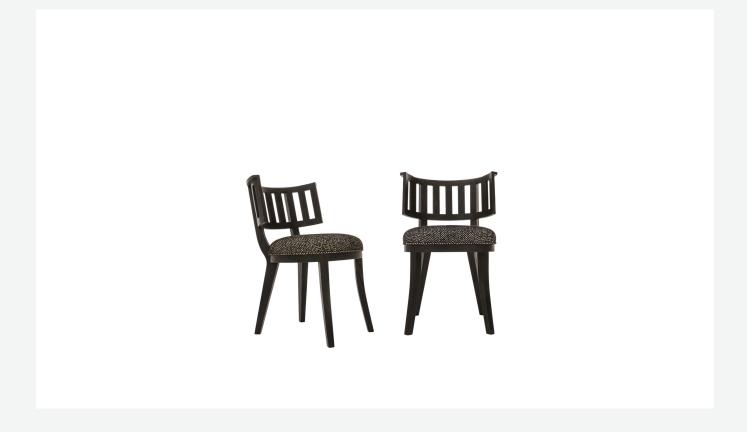

## Description

Cleide and Despina chairs are the re-edition and modernization of two chairs designed by Antonio Citterio at the dawn of Maxalto's trajectory, updated in terms of their materials, production technique and sizes to adapt to the evolution of the living spaces. Both have frames in grey, brushed light and brushed black oak variants and seat covers in fabric or leather.