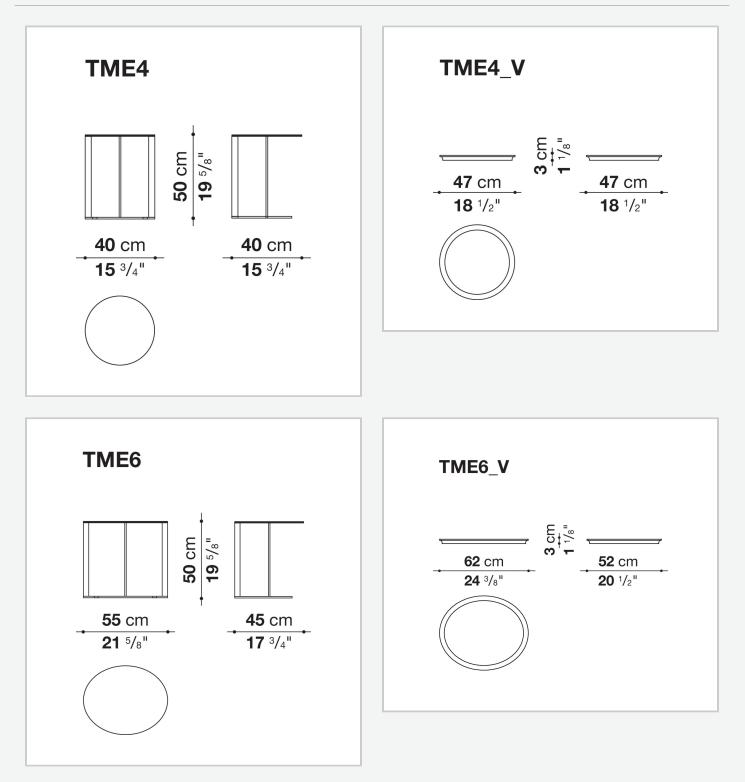

## MAXALTO

# Elios

SMALL TABLES

2002

Antonio Citterio



#### Description

The series of Elios small tables, with circular base and vertical steel uprights in different finishes, is designed specifically to be placed in front of the sofa or right at the break in the sofa backrest. Ideal for resting your tablet, diary, or cocktail on. It is available in either an oval or round shape, with or without the removable oak tray, which comes in different finishes or shellac.

### **Technical information**

Top mirror with protective safety film or tempered glass Tray (TME4\_V-TME6\_V) hard polyurethane or solid wood and MDF wood fibre panel Frame steel profiles Ferrules plastic material and felt

## Technical drawings