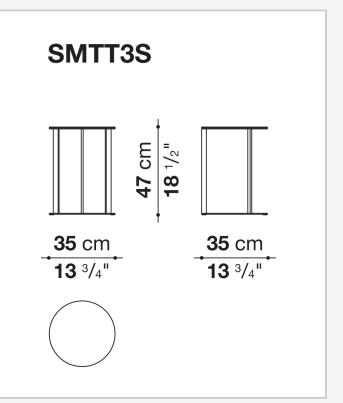

## MAXALTO

# Elios

SMALL TABLES

2002

Antonio Citterio



#### Description

The series of Elios small tables, with circular base and vertical steel uprights in different finishes, is designed specifically to be placed in front of the sofa or right at the break in the sofa backrest. Ideal for resting your tablet, diary, or cocktail on. It is available in either an oval or round shape, with or without the removable oak tray, which comes in different finishes or shellac.

### **Technical information**

Top mirror with protective safety film or tempered glass Tray (TME4\_V-TME6\_V) hard polyurethane or solid wood and MDF wood fibre panel Frame steel profiles Ferrules plastic material and felt

## Technical drawings