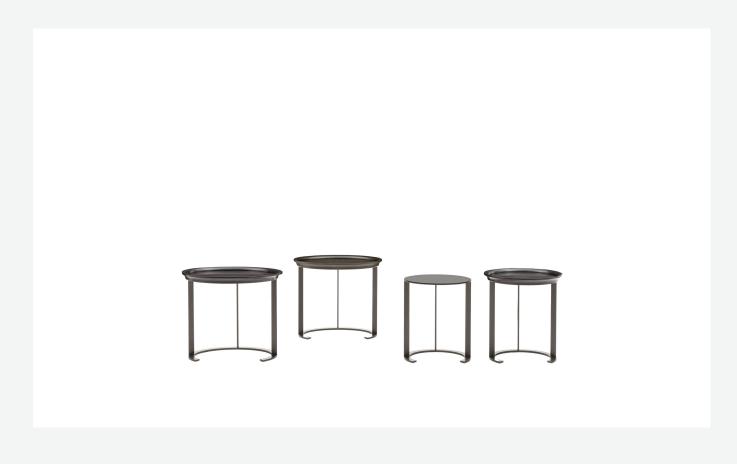

#### Description

The series of Elios small tables, with circular base and vertical steel uprights in different finishes, is designed specifically to be placed in front of the sofa or right at the break in the sofa backrest. Ideal for resting your tablet, diary, or cocktail on. It is available in either an oval or round shape, with or without the removable oak tray, which comes in different finishes or shellac.