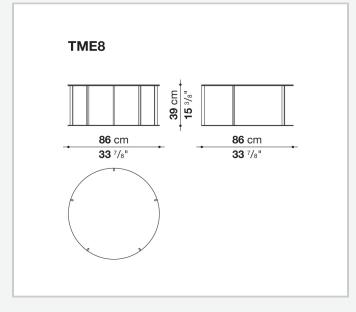

## MAXALTO

# Elios

SMALL TABLES

2002

Antonio Citterio



#### Description

The series of Elios small tables, with circular base and vertical steel uprights in different finishes, is designed specifically to be placed in front of the sofa or right at the break in the sofa backrest. Ideal for resting your tablet, diary, or cocktail on. It is available in either an oval or round shape, with or without the removable oak tray, which comes in different finishes or shellac.

### **Technical information**

Top mirror with protective safety film or tempered glass Tray (TME4\_V-TME6\_V) hard polyurethane or solid wood and MDF wood fibre panel Frame steel profiles Ferrules plastic material and felt

## Technical drawings