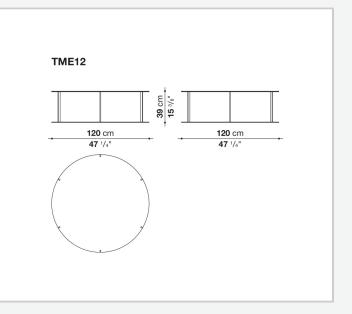

## MAXALTO

# Elios

SMALL TABLES

2002

Antonio Citterio



#### Description

The series of Elios small tables, with circular base and vertical steel uprights in different finishes, is designed specifically to be placed in front of the sofa or right at the break in the sofa backrest. Ideal for resting your tablet, diary, or cocktail on. It is available in either an oval or round shape, with or without the removable oak tray, which comes in different finishes or shellac.

### **Technical information**

Top mirror with protective safety film or tempered glass Tray (TME4\_V-TME6\_V) hard polyurethane or solid wood and MDF wood fibre panel Frame steel profiles Ferrules plastic material and felt

## Technical drawings