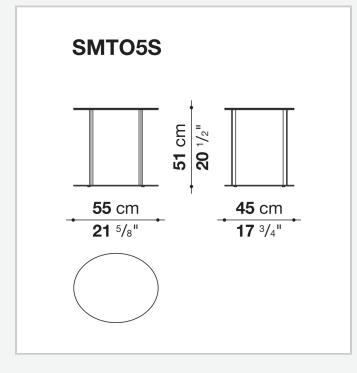

## MAXALTO

# Elios

SMALL TABLES

2002

Antonio Citterio



#### Description

The series of Elios small tables, with circular base and vertical steel uprights in different finishes, is designed specifically to be placed in front of the sofa or right at the break in the sofa backrest. Ideal for resting your tablet, diary, or cocktail on. It is available in either an oval or round shape, with or without the removable oak tray, which comes in different finishes or shellac.

### **Technical information**

Top mirror with protective safety film or tempered glass Tray (TME4\_V-TME6\_V) hard polyurethane or solid wood and MDF wood fibre panel Frame steel profiles Ferrules plastic material and felt

## Technical drawings