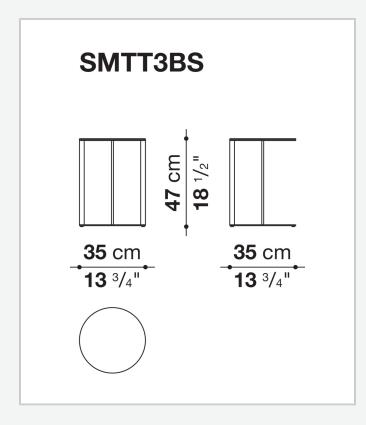

## MAXALTO

# Elios

SMALL TABLES

2002

Antonio Citterio



#### Description

The series of Elios small tables, with circular base and vertical steel uprights in different finishes, is designed specifically to be placed in front of the sofa or right at the break in the sofa backrest. Ideal for resting your tablet, diary, or cocktail on. It is available in either an oval or round shape, with or without the removable oak tray, which comes in different finishes or shellac.

### **Technical information**

Top mirror with protective safety film or tempered glass Tray (TME4\_V-TME6\_V) hard polyurethane or solid wood and MDF wood fibre panel Frame steel profiles Ferrules plastic material and felt

## Technical drawings