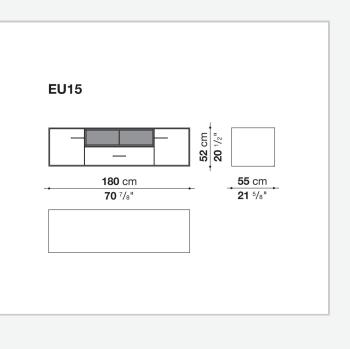

anels with continuing cover in glossy acrylic resin Door and drawer front MDF wood fibre panels with mirror, glass or wood veneered Flap door compartment internal frame (EU4-EU5) reflective material **Drawer frame** MDF wood fibre panel and bottom base in wood particles with melamine faced cover **Open compartment (EU15-EU25)** veneered MDF wood fibre panels Support frame metallic profile with legs in die-cast aluminium Handle die-cast aluminium Adjustable feet thermoplastic material **Internal shelf** glass **Extractable tray** aluminium profiles and bottom base in wood particles with melamine faced cover Cable flap aluminium LED lamp (EUL9-EUL12) version EU (CEE) 220-240V 50Hz version U.K. (UK) 220-240V 50Hz version U.S.A. (UL) 110-120V 50Hz

## Technical drawings









































5/8"



7/8"









55 cm

-**21** <sup>5</sup>/8"