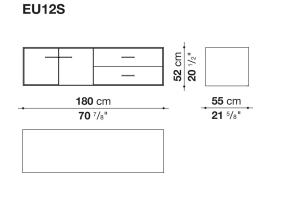

continuing cover in glossy acrylic resin Door and drawer front MDF wood fibre panels with mirror, glass or wood veneered Flap door compartment internal frame (EU4-EU5) reflective material **Drawer frame** MDF wood fibre panel and bottom base in wood particles with melamine faced cover **Open compartment (EU15-EU25)** veneered MDF wood fibre panels Support frame metallic profile with legs in die-cast aluminium Handle die-cast aluminium Adjustable feet thermoplastic material **Internal shelf** glass **Extractable tray** aluminium profiles and bottom base in wood particles with melamine faced cover Cable flap aluminium LED lamp (EUL9-EUL12) version EU (CEE) 220-240V 50Hz version U.K. (UK) 220-240V 50Hz version U.S.A. (UL) 110-120V 50Hz

## Technical drawings









































5/8"



7/8"









55 cm

-**21** <sup>5</sup>/8"