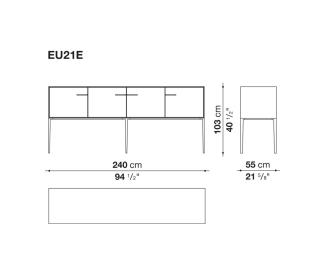

mirror, glass or wood veneered Flap door compartment internal frame (EU4-EU5) reflective material **Drawer frame** MDF wood fibre panel and bottom base in wood particles with melamine faced cover **Open compartment (EU15-EU25)** veneered MDF wood fibre panels Support frame metallic profile with legs in die-cast aluminium Handle die-cast aluminium Adjustable feet thermoplastic material **Internal shelf** glass **Extractable tray** aluminium profiles and bottom base in wood particles with melamine faced cover Cable flap aluminium LED lamp (EUL9-EUL12) version EU (CEE) 220-240V 50Hz version U.K. (UK) 220-240V 50Hz version U.S.A. (UL) 110-120V 50Hz

## Technical drawings









































5/8"



7/8"









55 cm

-**21** <sup>5</sup>/8"