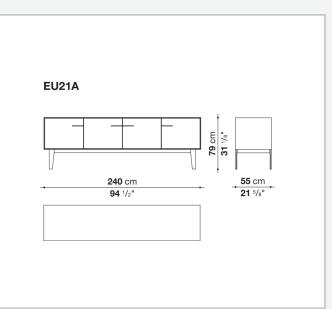

with mirror, glass or wood veneered Flap door compartment internal frame (EU4-EU5) reflective material **Drawer frame** MDF wood fibre panel and bottom base in wood particles with melamine faced cover **Open compartment (EU15-EU25)** veneered MDF wood fibre panels Support frame metallic profile with legs in die-cast aluminium Handle die-cast aluminium Adjustable feet thermoplastic material **Internal shelf** glass **Extractable tray** aluminium profiles and bottom base in wood particles with melamine faced cover Cable flap aluminium LED lamp (EUL9-EUL12) version EU (CEE) 220-240V 50Hz version U.K. (UK) 220-240V 50Hz version U.S.A. (UL) 110-120V 50Hz

## Technical drawings









































5/8"



7/8"









55 cm

-**21** <sup>5</sup>/8"