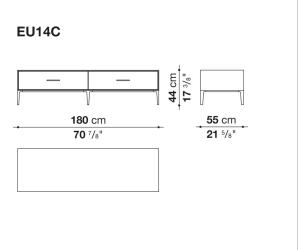

od veneered Flap door compartment internal frame (EU4-EU5) reflective material **Drawer frame** MDF wood fibre panel and bottom base in wood particles with melamine faced cover **Open compartment (EU15-EU25)** veneered MDF wood fibre panels Support frame metallic profile with legs in die-cast aluminium Handle die-cast aluminium Adjustable feet thermoplastic material **Internal shelf** glass **Extractable tray** aluminium profiles and bottom base in wood particles with melamine faced cover Cable flap aluminium LED lamp (EUL9-EUL12) version EU (CEE) 220-240V 50Hz version U.K. (UK) 220-240V 50Hz version U.S.A. (UL) 110-120V 50Hz

## Technical drawings









































5/8"



7/8"









55 cm

-**21** <sup>5</sup>/8"