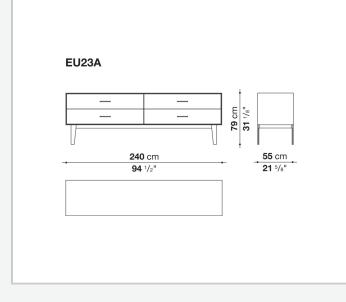

d Flap door compartment internal frame (EU4-EU5) reflective material **Drawer frame** MDF wood fibre panel and bottom base in wood particles with melamine faced cover **Open compartment (EU15-EU25)** veneered MDF wood fibre panels Support frame metallic profile with legs in die-cast aluminium Handle die-cast aluminium Adjustable feet thermoplastic material **Internal shelf** glass **Extractable tray** aluminium profiles and bottom base in wood particles with melamine faced cover Cable flap aluminium LED lamp (EUL9-EUL12) version EU (CEE) 220-240V 50Hz version U.K. (UK) 220-240V 50Hz version U.S.A. (UL) 110-120V 50Hz

## Technical drawings









































5/8"



7/8"









55 cm

-**21** <sup>5</sup>/8"