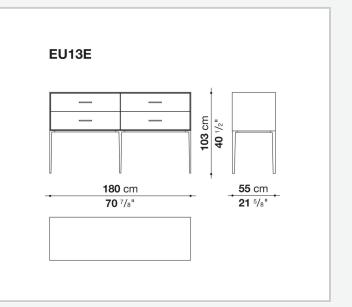

r, glass or wood veneered Flap door compartment internal frame (EU4-EU5) reflective material **Drawer frame** MDF wood fibre panel and bottom base in wood particles with melamine faced cover **Open compartment (EU15-EU25)** veneered MDF wood fibre panels Support frame metallic profile with legs in die-cast aluminium Handle die-cast aluminium Adjustable feet thermoplastic material **Internal shelf** glass **Extractable tray** aluminium profiles and bottom base in wood particles with melamine faced cover Cable flap aluminium LED lamp (EUL9-EUL12) version EU (CEE) 220-240V 50Hz version U.K. (UK) 220-240V 50Hz version U.S.A. (UL) 110-120V 50Hz

## Technical drawings









































5/8"



7/8"









55 cm

-**21** <sup>5</sup>/8"