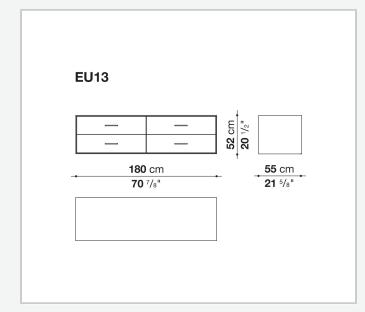

eered Flap door compartment internal frame (EU4-EU5) reflective material **Drawer frame** MDF wood fibre panel and bottom base in wood particles with melamine faced cover **Open compartment (EU15-EU25)** veneered MDF wood fibre panels Support frame metallic profile with legs in die-cast aluminium Handle die-cast aluminium Adjustable feet thermoplastic material **Internal shelf** glass **Extractable tray** aluminium profiles and bottom base in wood particles with melamine faced cover Cable flap aluminium LED lamp (EUL9-EUL12) version EU (CEE) 220-240V 50Hz version U.K. (UK) 220-240V 50Hz version U.S.A. (UL) 110-120V 50Hz

## Technical drawings









































5/8"



7/8"









55 cm

-**21** <sup>5</sup>/8"