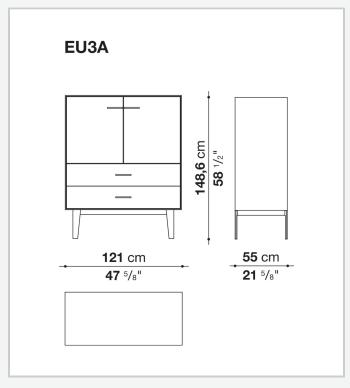

cles panels with continuing cover in glossy acrylic resin Door and drawer front MDF wood fibre panels with mirror, glass or wood veneered Flap door compartment internal frame (EU4-EU5) reflective material **Drawer frame** MDF wood fibre panel and bottom base in wood particles with melamine faced cover **Open compartment (EU15-EU25)** veneered MDF wood fibre panels Support frame metallic profile with legs in die-cast aluminium Handle die-cast aluminium Adjustable feet thermoplastic material **Internal shelf** glass **Extractable tray** aluminium profiles and bottom base in wood particles with melamine faced cover Cable flap aluminium LED lamp (EUL9-EUL12) version EU (CEE) 220-240V 50Hz version U.K. (UK) 220-240V 50Hz version U.S.A. (UL) 110-120V 50Hz

## Technical drawings









































5/8"



7/8"









55 cm

-**21** <sup>5</sup>/8"