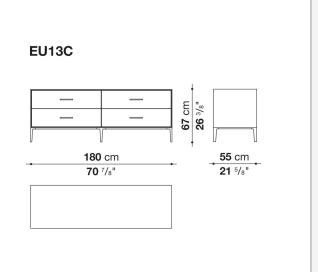

irror, glass or wood veneered Flap door compartment internal frame (EU4-EU5) reflective material **Drawer frame** MDF wood fibre panel and bottom base in wood particles with melamine faced cover **Open compartment (EU15-EU25)** veneered MDF wood fibre panels Support frame metallic profile with legs in die-cast aluminium Handle die-cast aluminium Adjustable feet thermoplastic material **Internal shelf** glass **Extractable tray** aluminium profiles and bottom base in wood particles with melamine faced cover Cable flap aluminium LED lamp (EUL9-EUL12) version EU (CEE) 220-240V 50Hz version U.K. (UK) 220-240V 50Hz version U.S.A. (UL) 110-120V 50Hz

## Technical drawings









































5/8"



7/8"









55 cm

-**21** <sup>5</sup>/8"