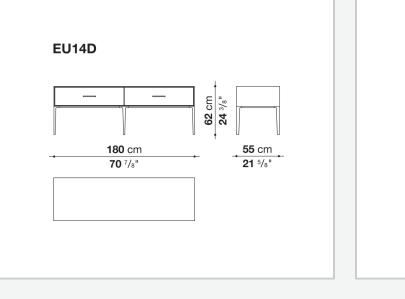

wood veneered Flap door compartment internal frame (EU4-EU5) reflective material **Drawer frame** MDF wood fibre panel and bottom base in wood particles with melamine faced cover **Open compartment (EU15-EU25)** veneered MDF wood fibre panels Support frame metallic profile with legs in die-cast aluminium Handle die-cast aluminium Adjustable feet thermoplastic material **Internal shelf** glass **Extractable tray** aluminium profiles and bottom base in wood particles with melamine faced cover Cable flap aluminium LED lamp (EUL9-EUL12) version EU (CEE) 220-240V 50Hz version U.K. (UK) 220-240V 50Hz version U.S.A. (UL) 110-120V 50Hz

## Technical drawings









































5/8"



7/8"









55 cm

-**21** <sup>5</sup>/8"