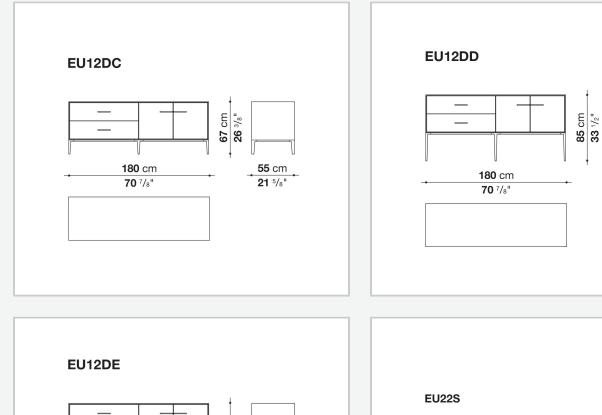

ssy acrylic resin Door and drawer front MDF wood fibre panels with mirror, glass or wood veneered Flap door compartment internal frame (EU4-EU5) reflective material **Drawer frame** MDF wood fibre panel and bottom base in wood particles with melamine faced cover **Open compartment (EU15-EU25)** veneered MDF wood fibre panels Support frame metallic profile with legs in die-cast aluminium Handle die-cast aluminium Adjustable feet thermoplastic material **Internal shelf** glass **Extractable tray** aluminium profiles and bottom base in wood particles with melamine faced cover Cable flap aluminium LED lamp (EUL9-EUL12) version EU (CEE) 220-240V 50Hz version U.K. (UK) 220-240V 50Hz version U.S.A. (UL) 110-120V 50Hz

## Technical drawings









































5/8"



7/8"









55 cm

-**21** <sup>5</sup>/8"