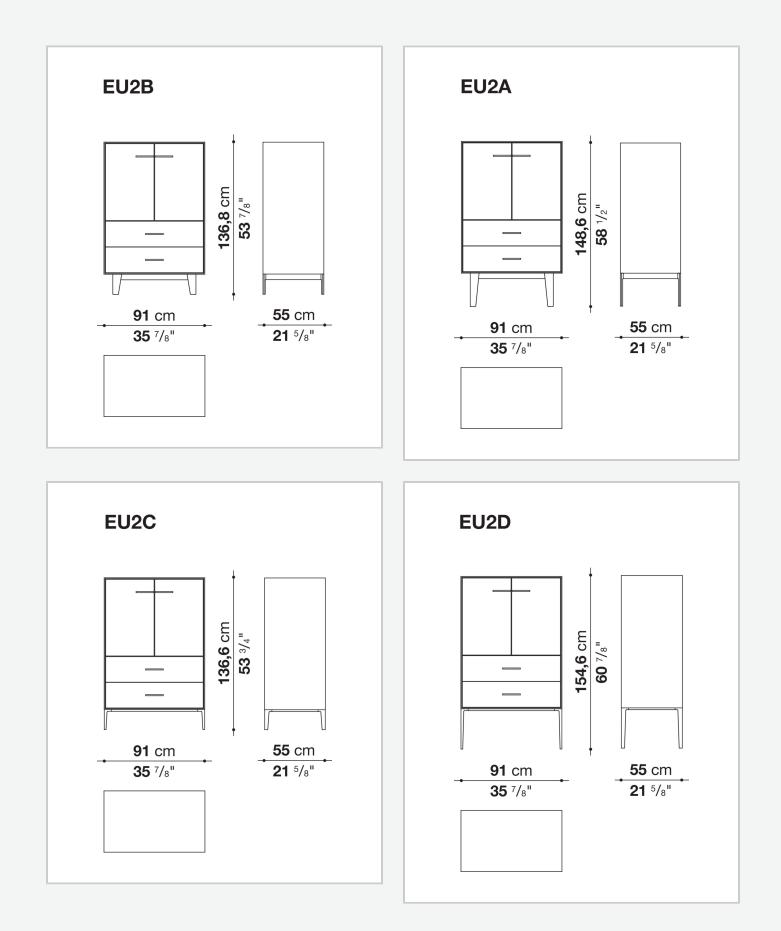

particles panels with continuing cover in glossy acrylic resin Door and drawer front MDF wood fibre panels with mirror, glass or wood veneered Flap door compartment internal frame (EU4-EU5) reflective material **Drawer frame** MDF wood fibre panel and bottom base in wood particles with melamine faced cover **Open compartment (EU15-EU25)** veneered MDF wood fibre panels Support frame metallic profile with legs in die-cast aluminium Handle die-cast aluminium Adjustable feet thermoplastic material **Internal shelf** glass **Extractable tray** aluminium profiles and bottom base in wood particles with melamine faced cover Cable flap aluminium LED lamp (EUL9-EUL12) version EU (CEE) 220-240V 50Hz version U.K. (UK) 220-240V 50Hz version U.S.A. (UL) 110-120V 50Hz

## Technical drawings









































5/8"



7/8"









55 cm

-**21** <sup>5</sup>/8"