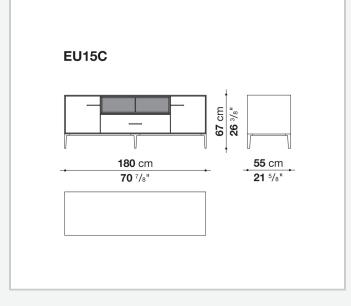

els with continuing cover in glossy acrylic resin Door and drawer front MDF wood fibre panels with mirror, glass or wood veneered Flap door compartment internal frame (EU4-EU5) reflective material **Drawer frame** MDF wood fibre panel and bottom base in wood particles with melamine faced cover **Open compartment (EU15-EU25)** veneered MDF wood fibre panels Support frame metallic profile with legs in die-cast aluminium Handle die-cast aluminium Adjustable feet thermoplastic material **Internal shelf** glass **Extractable tray** aluminium profiles and bottom base in wood particles with melamine faced cover Cable flap aluminium LED lamp (EUL9-EUL12) version EU (CEE) 220-240V 50Hz version U.K. (UK) 220-240V 50Hz version U.S.A. (UL) 110-120V 50Hz

## Technical drawings









































5/8"



7/8"









55 cm

-**21** <sup>5</sup>/8"