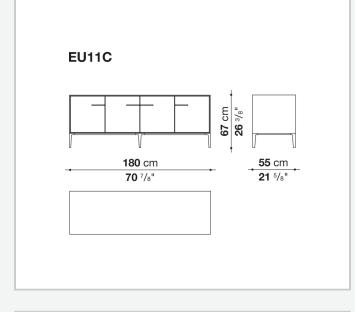

re panels with mirror, glass or wood veneered Flap door compartment internal frame (EU4-EU5) reflective material **Drawer frame** MDF wood fibre panel and bottom base in wood particles with melamine faced cover **Open compartment (EU15-EU25)** veneered MDF wood fibre panels Support frame metallic profile with legs in die-cast aluminium Handle die-cast aluminium Adjustable feet thermoplastic material **Internal shelf** glass **Extractable tray** aluminium profiles and bottom base in wood particles with melamine faced cover Cable flap aluminium LED lamp (EUL9-EUL12) version EU (CEE) 220-240V 50Hz version U.K. (UK) 220-240V 50Hz version U.S.A. (UL) 110-120V 50Hz

## Technical drawings









































5/8"



7/8"









55 cm

-**21** <sup>5</sup>/8"