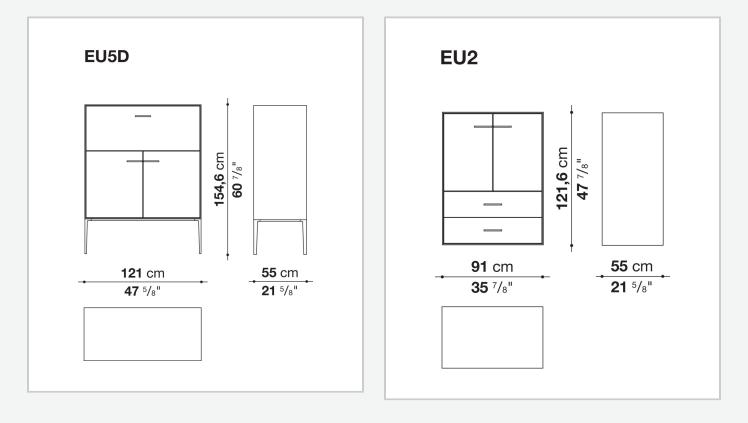

od particles panels with continuing cover in glossy acrylic resin Door and drawer front MDF wood fibre panels with mirror, glass or wood veneered Flap door compartment internal frame (EU4-EU5) reflective material **Drawer frame** MDF wood fibre panel and bottom base in wood particles with melamine faced cover **Open compartment (EU15-EU25)** veneered MDF wood fibre panels Support frame metallic profile with legs in die-cast aluminium Handle die-cast aluminium Adjustable feet thermoplastic material **Internal shelf** glass **Extractable tray** aluminium profiles and bottom base in wood particles with melamine faced cover Cable flap aluminium LED lamp (EUL9-EUL12) version EU (CEE) 220-240V 50Hz version U.K. (UK) 220-240V 50Hz version U.S.A. (UL) 110-120V 50Hz

## Technical drawings









































5/8"



7/8"









55 cm

-**21** <sup>5</sup>/8"