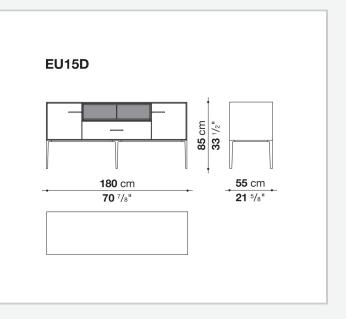

s with continuing cover in glossy acrylic resin Door and drawer front MDF wood fibre panels with mirror, glass or wood veneered Flap door compartment internal frame (EU4-EU5) reflective material **Drawer frame** MDF wood fibre panel and bottom base in wood particles with melamine faced cover **Open compartment (EU15-EU25)** veneered MDF wood fibre panels Support frame metallic profile with legs in die-cast aluminium Handle die-cast aluminium Adjustable feet thermoplastic material **Internal shelf** glass **Extractable tray** aluminium profiles and bottom base in wood particles with melamine faced cover Cable flap aluminium LED lamp (EUL9-EUL12) version EU (CEE) 220-240V 50Hz version U.K. (UK) 220-240V 50Hz version U.S.A. (UL) 110-120V 50Hz

## Technical drawings









































5/8"



7/8"









55 cm

-**21** <sup>5</sup>/8"