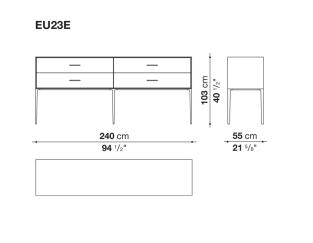

lass or wood veneered Flap door compartment internal frame (EU4-EU5) reflective material **Drawer frame** MDF wood fibre panel and bottom base in wood particles with melamine faced cover **Open compartment (EU15-EU25)** veneered MDF wood fibre panels Support frame metallic profile with legs in die-cast aluminium Handle die-cast aluminium Adjustable feet thermoplastic material **Internal shelf** glass **Extractable tray** aluminium profiles and bottom base in wood particles with melamine faced cover Cable flap aluminium LED lamp (EUL9-EUL12) version EU (CEE) 220-240V 50Hz version U.K. (UK) 220-240V 50Hz version U.S.A. (UL) 110-120V 50Hz

## Technical drawings









































5/8"



7/8"









55 cm

-**21** <sup>5</sup>/8"