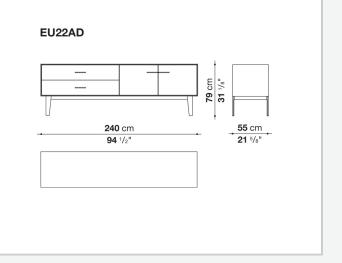

mpartment internal frame (EU4-EU5) reflective material **Drawer frame** MDF wood fibre panel and bottom base in wood particles with melamine faced cover **Open compartment (EU15-EU25)** veneered MDF wood fibre panels Support frame metallic profile with legs in die-cast aluminium Handle die-cast aluminium Adjustable feet thermoplastic material **Internal shelf** glass **Extractable tray** aluminium profiles and bottom base in wood particles with melamine faced cover Cable flap aluminium LED lamp (EUL9-EUL12) version EU (CEE) 220-240V 50Hz version U.K. (UK) 220-240V 50Hz version U.S.A. (UL) 110-120V 50Hz

## Technical drawings









































5/8"



7/8"









55 cm

-**21** <sup>5</sup>/8"