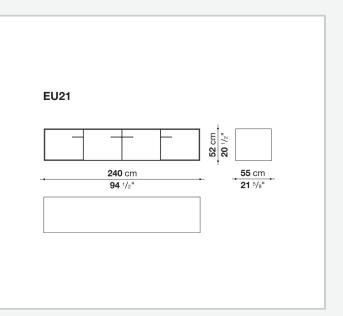

els with mirror, glass or wood veneered Flap door compartment internal frame (EU4-EU5) reflective material **Drawer frame** MDF wood fibre panel and bottom base in wood particles with melamine faced cover **Open compartment (EU15-EU25)** veneered MDF wood fibre panels Support frame metallic profile with legs in die-cast aluminium Handle die-cast aluminium Adjustable feet thermoplastic material **Internal shelf** glass **Extractable tray** aluminium profiles and bottom base in wood particles with melamine faced cover Cable flap aluminium LED lamp (EUL9-EUL12) version EU (CEE) 220-240V 50Hz version U.K. (UK) 220-240V 50Hz version U.S.A. (UL) 110-120V 50Hz

## Technical drawings









































5/8"



7/8"









55 cm

-**21** <sup>5</sup>/8"