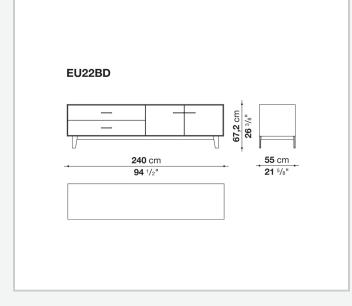

compartment internal frame (EU4-EU5) reflective material **Drawer frame** MDF wood fibre panel and bottom base in wood particles with melamine faced cover **Open compartment (EU15-EU25)** veneered MDF wood fibre panels Support frame metallic profile with legs in die-cast aluminium Handle die-cast aluminium Adjustable feet thermoplastic material **Internal shelf** glass **Extractable tray** aluminium profiles and bottom base in wood particles with melamine faced cover Cable flap aluminium LED lamp (EUL9-EUL12) version EU (CEE) 220-240V 50Hz version U.K. (UK) 220-240V 50Hz version U.S.A. (UL) 110-120V 50Hz

## Technical drawings









































5/8"



7/8"









55 cm

-**21** <sup>5</sup>/8"