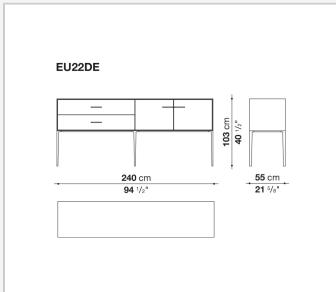

ap door compartment internal frame (EU4-EU5) reflective material **Drawer frame** MDF wood fibre panel and bottom base in wood particles with melamine faced cover **Open compartment (EU15-EU25)** veneered MDF wood fibre panels Support frame metallic profile with legs in die-cast aluminium Handle die-cast aluminium Adjustable feet thermoplastic material **Internal shelf** glass **Extractable tray** aluminium profiles and bottom base in wood particles with melamine faced cover Cable flap aluminium LED lamp (EUL9-EUL12) version EU (CEE) 220-240V 50Hz version U.K. (UK) 220-240V 50Hz version U.S.A. (UL) 110-120V 50Hz

## Technical drawings









































5/8"



7/8"









55 cm

-**21** <sup>5</sup>/8"