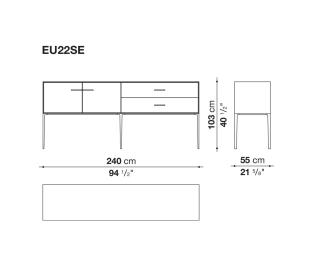

wood fibre panels with mirror, glass or wood veneered Flap door compartment internal frame (EU4-EU5) reflective material **Drawer frame** MDF wood fibre panel and bottom base in wood particles with melamine faced cover **Open compartment (EU15-EU25)** veneered MDF wood fibre panels Support frame metallic profile with legs in die-cast aluminium Handle die-cast aluminium Adjustable feet thermoplastic material **Internal shelf** glass **Extractable tray** aluminium profiles and bottom base in wood particles with melamine faced cover Cable flap aluminium LED lamp (EUL9-EUL12) version EU (CEE) 220-240V 50Hz version U.K. (UK) 220-240V 50Hz version U.S.A. (UL) 110-120V 50Hz

## Technical drawings









































5/8"



7/8"









55 cm

-**21** <sup>5</sup>/8"