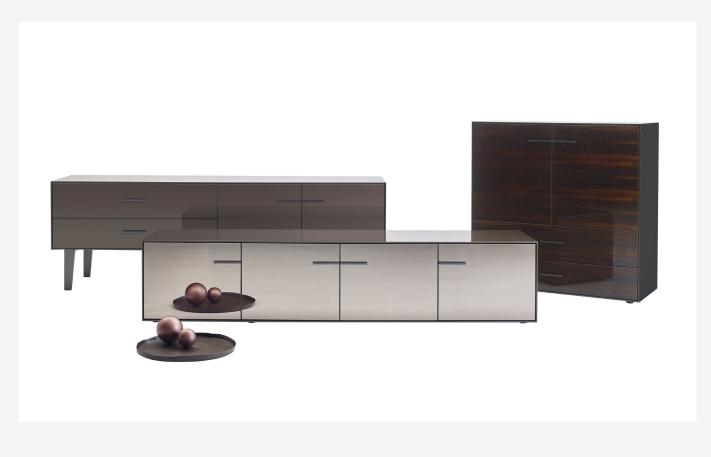

#### Description

Eucalipto is a series of units designed for the living room, dining room or wherever a special focus is required. Eucalipto enriches B&B Italia's collection with a sophisticated touch suggesting original glamorous combinations. For the carcass acrylic finish that develops in three variants with different combinations for doors and drawers.