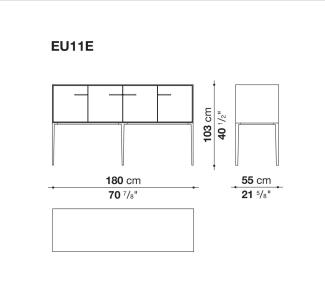

anels with mirror, glass or wood veneered Flap door compartment internal frame (EU4-EU5) reflective material **Drawer frame** MDF wood fibre panel and bottom base in wood particles with melamine faced cover **Open compartment (EU15-EU25)** veneered MDF wood fibre panels Support frame metallic profile with legs in die-cast aluminium Handle die-cast aluminium Adjustable feet thermoplastic material **Internal shelf** glass **Extractable tray** aluminium profiles and bottom base in wood particles with melamine faced cover Cable flap aluminium LED lamp (EUL9-EUL12) version EU (CEE) 220-240V 50Hz version U.K. (UK) 220-240V 50Hz version U.S.A. (UL) 110-120V 50Hz

## Technical drawings









































5/8"



7/8"









55 cm

-**21** <sup>5</sup>/8"