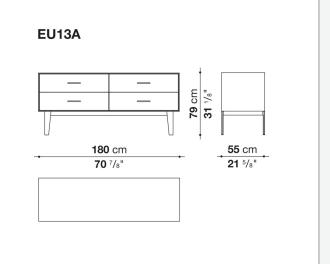

eneered Flap door compartment internal frame (EU4-EU5) reflective material **Drawer frame** MDF wood fibre panel and bottom base in wood particles with melamine faced cover **Open compartment (EU15-EU25)** veneered MDF wood fibre panels Support frame metallic profile with legs in die-cast aluminium Handle die-cast aluminium Adjustable feet thermoplastic material **Internal shelf** glass **Extractable tray** aluminium profiles and bottom base in wood particles with melamine faced cover Cable flap aluminium LED lamp (EUL9-EUL12) version EU (CEE) 220-240V 50Hz version U.K. (UK) 220-240V 50Hz version U.S.A. (UL) 110-120V 50Hz

## Technical drawings









































5/8"



7/8"









55 cm

-**21** <sup>5</sup>/8"