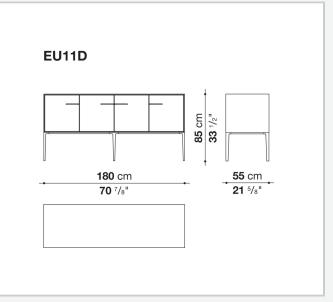

panels with mirror, glass or wood veneered Flap door compartment internal frame (EU4-EU5) reflective material **Drawer frame** MDF wood fibre panel and bottom base in wood particles with melamine faced cover **Open compartment (EU15-EU25)** veneered MDF wood fibre panels Support frame metallic profile with legs in die-cast aluminium Handle die-cast aluminium Adjustable feet thermoplastic material **Internal shelf** glass **Extractable tray** aluminium profiles and bottom base in wood particles with melamine faced cover Cable flap aluminium LED lamp (EUL9-EUL12) version EU (CEE) 220-240V 50Hz version U.K. (UK) 220-240V 50Hz version U.S.A. (UL) 110-120V 50Hz

## Technical drawings









































5/8"



7/8"









55 cm

-**21** <sup>5</sup>/8"