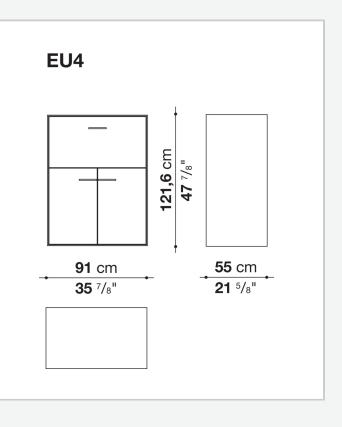

d wood particles panels with continuing cover in glossy acrylic resin Door and drawer front MDF wood fibre panels with mirror, glass or wood veneered Flap door compartment internal frame (EU4-EU5) reflective material **Drawer frame** MDF wood fibre panel and bottom base in wood particles with melamine faced cover **Open compartment (EU15-EU25)** veneered MDF wood fibre panels Support frame metallic profile with legs in die-cast aluminium Handle die-cast aluminium Adjustable feet thermoplastic material **Internal shelf** glass **Extractable tray** aluminium profiles and bottom base in wood particles with melamine faced cover Cable flap aluminium LED lamp (EUL9-EUL12) version EU (CEE) 220-240V 50Hz version U.K. (UK) 220-240V 50Hz version U.S.A. (UL) 110-120V 50Hz

## Technical drawings









































5/8"



7/8"









55 cm

-**21** <sup>5</sup>/8"