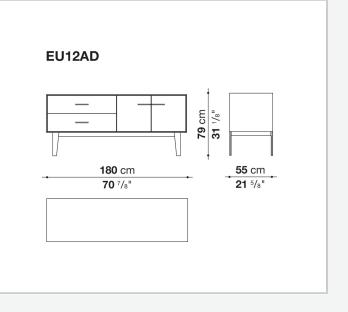

lossy acrylic resin Door and drawer front MDF wood fibre panels with mirror, glass or wood veneered Flap door compartment internal frame (EU4-EU5) reflective material **Drawer frame** MDF wood fibre panel and bottom base in wood particles with melamine faced cover **Open compartment (EU15-EU25)** veneered MDF wood fibre panels Support frame metallic profile with legs in die-cast aluminium Handle die-cast aluminium Adjustable feet thermoplastic material **Internal shelf** glass **Extractable tray** aluminium profiles and bottom base in wood particles with melamine faced cover Cable flap aluminium LED lamp (EUL9-EUL12) version EU (CEE) 220-240V 50Hz version U.K. (UK) 220-240V 50Hz version U.S.A. (UL) 110-120V 50Hz

## Technical drawings









































5/8"



7/8"









55 cm

-**21** <sup>5</sup>/8"