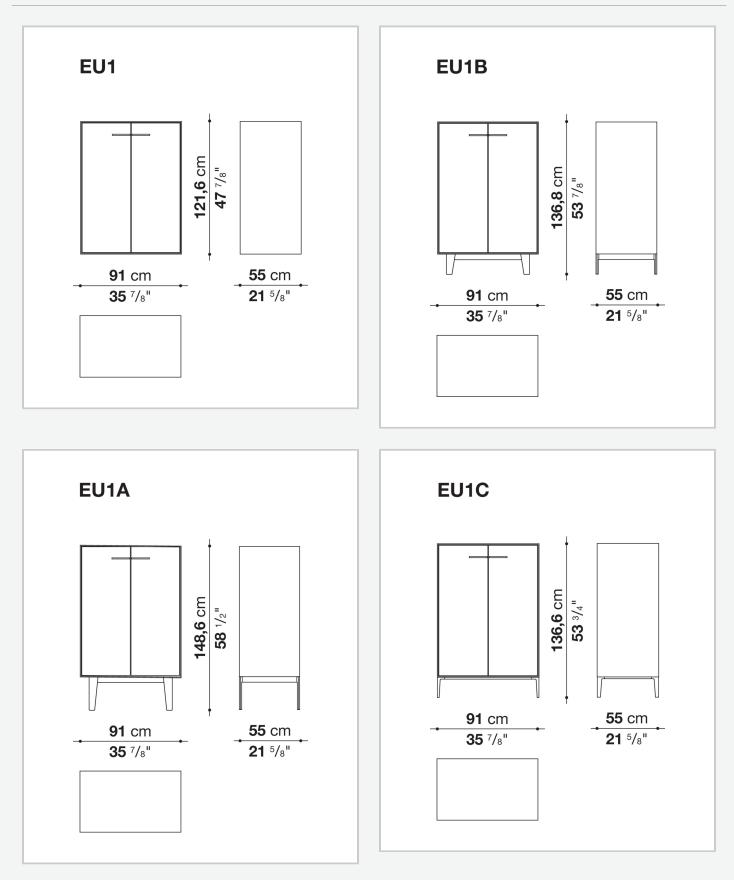

F and wood particles panels with continuing cover in glossy acrylic resin Door and drawer front MDF wood fibre panels with mirror, glass or wood veneered Flap door compartment internal frame (EU4-EU5) reflective material **Drawer frame** MDF wood fibre panel and bottom base in wood particles with melamine faced cover **Open compartment (EU15-EU25)** veneered MDF wood fibre panels Support frame metallic profile with legs in die-cast aluminium Handle die-cast aluminium Adjustable feet thermoplastic material **Internal shelf** glass **Extractable tray** aluminium profiles and bottom base in wood particles with melamine faced cover Cable flap aluminium LED lamp (EUL9-EUL12) version EU (CEE) 220-240V 50Hz version U.K. (UK) 220-240V 50Hz version U.S.A. (UL) 110-120V 50Hz

## Technical drawings









































5/8"



7/8"









55 cm

-**21** <sup>5</sup>/8"