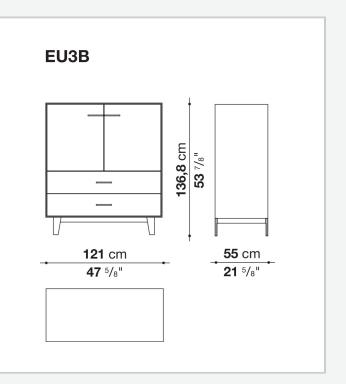

ticles panels with continuing cover in glossy acrylic resin Door and drawer front MDF wood fibre panels with mirror, glass or wood veneered Flap door compartment internal frame (EU4-EU5) reflective material **Drawer frame** MDF wood fibre panel and bottom base in wood particles with melamine faced cover **Open compartment (EU15-EU25)** veneered MDF wood fibre panels Support frame metallic profile with legs in die-cast aluminium Handle die-cast aluminium Adjustable feet thermoplastic material **Internal shelf** glass **Extractable tray** aluminium profiles and bottom base in wood particles with melamine faced cover Cable flap aluminium LED lamp (EUL9-EUL12) version EU (CEE) 220-240V 50Hz version U.K. (UK) 220-240V 50Hz version U.S.A. (UL) 110-120V 50Hz

## Technical drawings









































5/8"



7/8"









55 cm

-**21** <sup>5</sup>/8"