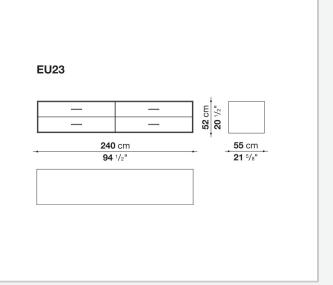

Flap door compartment internal frame (EU4-EU5) reflective material **Drawer frame** MDF wood fibre panel and bottom base in wood particles with melamine faced cover **Open compartment (EU15-EU25)** veneered MDF wood fibre panels Support frame metallic profile with legs in die-cast aluminium Handle die-cast aluminium Adjustable feet thermoplastic material **Internal shelf** glass **Extractable tray** aluminium profiles and bottom base in wood particles with melamine faced cover Cable flap aluminium LED lamp (EUL9-EUL12) version EU (CEE) 220-240V 50Hz version U.K. (UK) 220-240V 50Hz version U.S.A. (UL) 110-120V 50Hz

## Technical drawings









































5/8"



7/8"









55 cm

-**21** <sup>5</sup>/8"