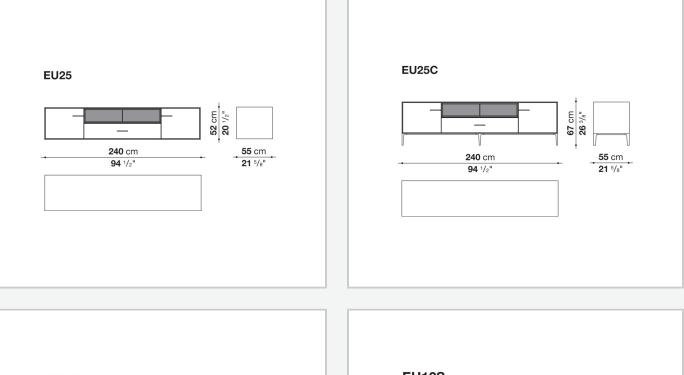

with continuing cover in glossy acrylic resin Door and drawer front MDF wood fibre panels with mirror, glass or wood veneered Flap door compartment internal frame (EU4-EU5) reflective material **Drawer frame** MDF wood fibre panel and bottom base in wood particles with melamine faced cover **Open compartment (EU15-EU25)** veneered MDF wood fibre panels Support frame metallic profile with legs in die-cast aluminium Handle die-cast aluminium Adjustable feet thermoplastic material **Internal shelf** glass **Extractable tray** aluminium profiles and bottom base in wood particles with melamine faced cover Cable flap aluminium LED lamp (EUL9-EUL12) version EU (CEE) 220-240V 50Hz version U.K. (UK) 220-240V 50Hz version U.S.A. (UL) 110-120V 50Hz

## Technical drawings









































5/8"



7/8"









55 cm

-**21** <sup>5</sup>/8"