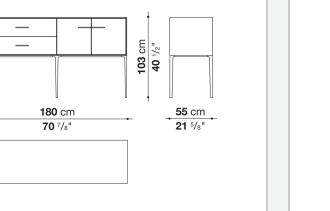

y acrylic resin Door and drawer front MDF wood fibre panels with mirror, glass or wood veneered Flap door compartment internal frame (EU4-EU5) reflective material **Drawer frame** MDF wood fibre panel and bottom base in wood particles with melamine faced cover **Open compartment (EU15-EU25)** veneered MDF wood fibre panels Support frame metallic profile with legs in die-cast aluminium Handle die-cast aluminium Adjustable feet thermoplastic material **Internal shelf** glass **Extractable tray** aluminium profiles and bottom base in wood particles with melamine faced cover Cable flap aluminium LED lamp (EUL9-EUL12) version EU (CEE) 220-240V 50Hz version U.K. (UK) 220-240V 50Hz version U.S.A. (UL) 110-120V 50Hz

## Technical drawings









































5/8"



7/8"









55 cm

-**21** <sup>5</sup>/8"