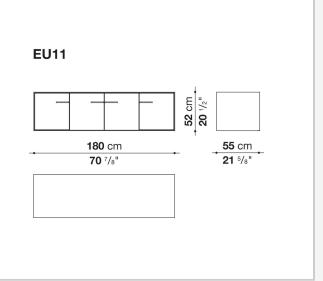

od fibre panels with mirror, glass or wood veneered Flap door compartment internal frame (EU4-EU5) reflective material **Drawer frame** MDF wood fibre panel and bottom base in wood particles with melamine faced cover **Open compartment (EU15-EU25)** veneered MDF wood fibre panels Support frame metallic profile with legs in die-cast aluminium Handle die-cast aluminium Adjustable feet thermoplastic material **Internal shelf** glass **Extractable tray** aluminium profiles and bottom base in wood particles with melamine faced cover Cable flap aluminium LED lamp (EUL9-EUL12) version EU (CEE) 220-240V 50Hz version U.K. (UK) 220-240V 50Hz version U.S.A. (UL) 110-120V 50Hz

## Technical drawings









































5/8"



7/8"









55 cm

-**21** <sup>5</sup>/8"