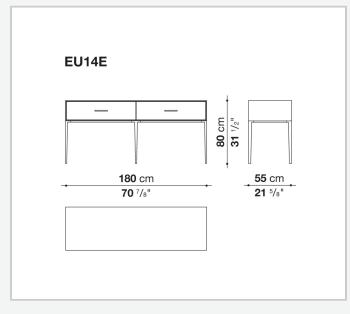

artment internal frame (EU4-EU5) reflective material **Drawer frame** MDF wood fibre panel and bottom base in wood particles with melamine faced cover **Open compartment (EU15-EU25)** veneered MDF wood fibre panels Support frame metallic profile with legs in die-cast aluminium Handle die-cast aluminium Adjustable feet thermoplastic material **Internal shelf** glass **Extractable tray** aluminium profiles and bottom base in wood particles with melamine faced cover Cable flap aluminium LED lamp (EUL9-EUL12) version EU (CEE) 220-240V 50Hz version U.K. (UK) 220-240V 50Hz version U.S.A. (UL) 110-120V 50Hz

## Technical drawings









































5/8"



7/8"









55 cm

-**21** <sup>5</sup>/8"