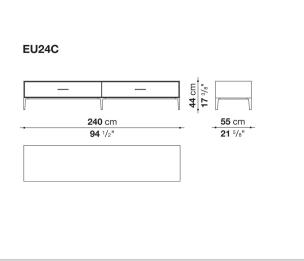

ss or wood veneered Flap door compartment internal frame (EU4-EU5) reflective material **Drawer frame** MDF wood fibre panel and bottom base in wood particles with melamine faced cover **Open compartment (EU15-EU25)** veneered MDF wood fibre panels Support frame metallic profile with legs in die-cast aluminium Handle die-cast aluminium Adjustable feet thermoplastic material **Internal shelf** glass **Extractable tray** aluminium profiles and bottom base in wood particles with melamine faced cover Cable flap aluminium LED lamp (EUL9-EUL12) version EU (CEE) 220-240V 50Hz version U.K. (UK) 220-240V 50Hz version U.S.A. (UL) 110-120V 50Hz

## Technical drawings









































5/8"



7/8"









55 cm

-**21** <sup>5</sup>/8"