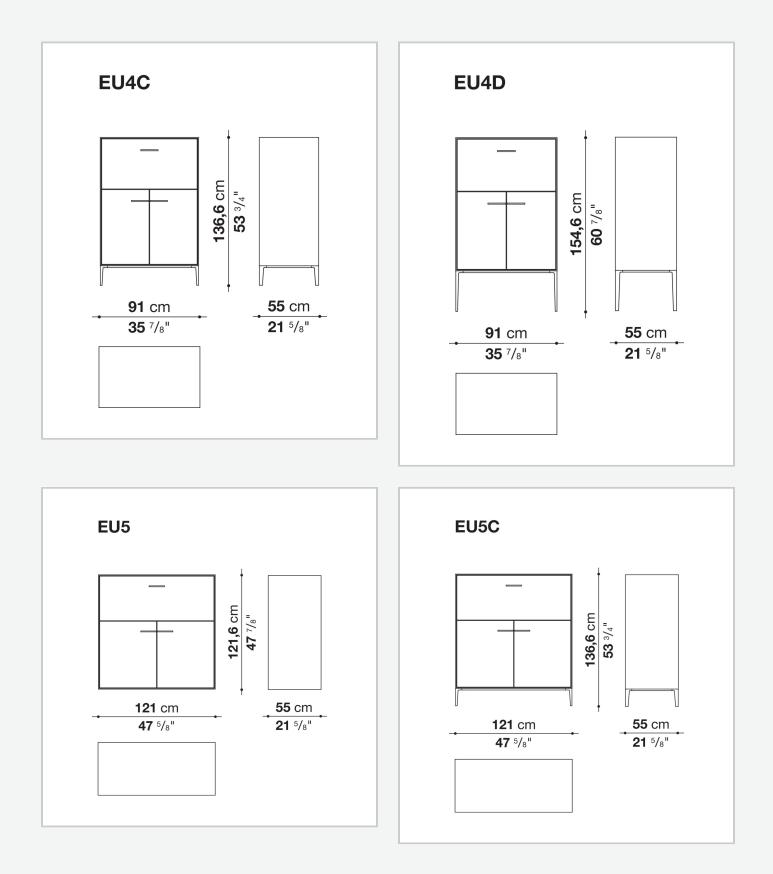

wood particles panels with continuing cover in glossy acrylic resin Door and drawer front MDF wood fibre panels with mirror, glass or wood veneered Flap door compartment internal frame (EU4-EU5) reflective material **Drawer frame** MDF wood fibre panel and bottom base in wood particles with melamine faced cover **Open compartment (EU15-EU25)** veneered MDF wood fibre panels Support frame metallic profile with legs in die-cast aluminium Handle die-cast aluminium Adjustable feet thermoplastic material **Internal shelf** glass **Extractable tray** aluminium profiles and bottom base in wood particles with melamine faced cover Cable flap aluminium LED lamp (EUL9-EUL12) version EU (CEE) 220-240V 50Hz version U.K. (UK) 220-240V 50Hz version U.S.A. (UL) 110-120V 50Hz

## Technical drawings









































5/8"



7/8"









55 cm

-**21** <sup>5</sup>/8"