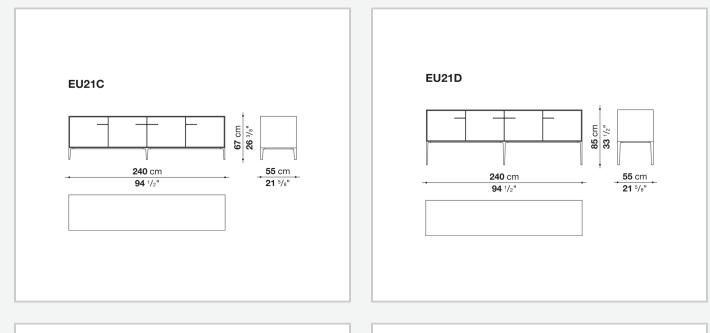

th mirror, glass or wood veneered Flap door compartment internal frame (EU4-EU5) reflective material **Drawer frame** MDF wood fibre panel and bottom base in wood particles with melamine faced cover **Open compartment (EU15-EU25)** veneered MDF wood fibre panels Support frame metallic profile with legs in die-cast aluminium Handle die-cast aluminium Adjustable feet thermoplastic material **Internal shelf** glass **Extractable tray** aluminium profiles and bottom base in wood particles with melamine faced cover Cable flap aluminium LED lamp (EUL9-EUL12) version EU (CEE) 220-240V 50Hz version U.K. (UK) 220-240V 50Hz version U.S.A. (UL) 110-120V 50Hz

## Technical drawings









































5/8"



7/8"









55 cm

-**21** <sup>5</sup>/8"