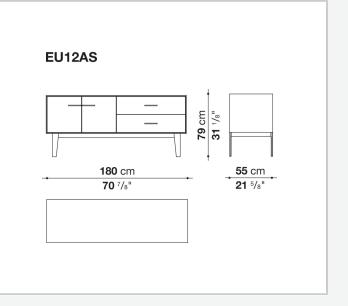

tinuing cover in glossy acrylic resin Door and drawer front MDF wood fibre panels with mirror, glass or wood veneered Flap door compartment internal frame (EU4-EU5) reflective material **Drawer frame** MDF wood fibre panel and bottom base in wood particles with melamine faced cover **Open compartment (EU15-EU25)** veneered MDF wood fibre panels Support frame metallic profile with legs in die-cast aluminium Handle die-cast aluminium Adjustable feet thermoplastic material **Internal shelf** glass **Extractable tray** aluminium profiles and bottom base in wood particles with melamine faced cover Cable flap aluminium LED lamp (EUL9-EUL12) version EU (CEE) 220-240V 50Hz version U.K. (UK) 220-240V 50Hz version U.S.A. (UL) 110-120V 50Hz

## Technical drawings









































5/8"



7/8"









55 cm

-**21** <sup>5</sup>/8"