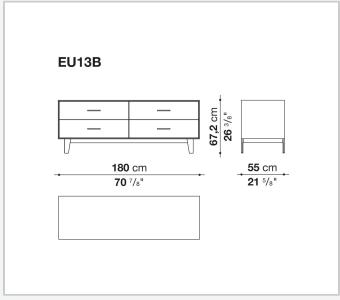

veneered Flap door compartment internal frame (EU4-EU5) reflective material **Drawer frame** MDF wood fibre panel and bottom base in wood particles with melamine faced cover **Open compartment (EU15-EU25)** veneered MDF wood fibre panels Support frame metallic profile with legs in die-cast aluminium Handle die-cast aluminium Adjustable feet thermoplastic material **Internal shelf** glass **Extractable tray** aluminium profiles and bottom base in wood particles with melamine faced cover Cable flap aluminium LED lamp (EUL9-EUL12) version EU (CEE) 220-240V 50Hz version U.K. (UK) 220-240V 50Hz version U.S.A. (UL) 110-120V 50Hz

## Technical drawings









































5/8"



7/8"









55 cm

-**21** <sup>5</sup>/8"