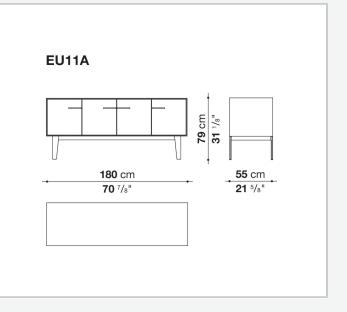

ibre panels with mirror, glass or wood veneered Flap door compartment internal frame (EU4-EU5) reflective material **Drawer frame** MDF wood fibre panel and bottom base in wood particles with melamine faced cover **Open compartment (EU15-EU25)** veneered MDF wood fibre panels Support frame metallic profile with legs in die-cast aluminium Handle die-cast aluminium Adjustable feet thermoplastic material **Internal shelf** glass **Extractable tray** aluminium profiles and bottom base in wood particles with melamine faced cover Cable flap aluminium LED lamp (EUL9-EUL12) version EU (CEE) 220-240V 50Hz version U.K. (UK) 220-240V 50Hz version U.S.A. (UL) 110-120V 50Hz

## Technical drawings









































5/8"



7/8"









55 cm

-**21** <sup>5</sup>/8"