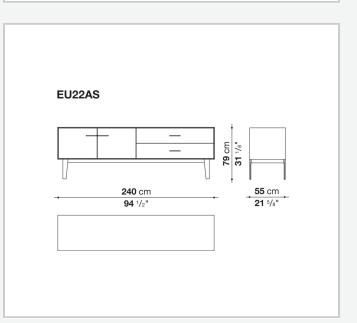

MDF wood fibre panels with mirror, glass or wood veneered Flap door compartment internal frame (EU4-EU5) reflective material **Drawer frame** MDF wood fibre panel and bottom base in wood particles with melamine faced cover **Open compartment (EU15-EU25)** veneered MDF wood fibre panels Support frame metallic profile with legs in die-cast aluminium Handle die-cast aluminium Adjustable feet thermoplastic material **Internal shelf** glass **Extractable tray** aluminium profiles and bottom base in wood particles with melamine faced cover Cable flap aluminium LED lamp (EUL9-EUL12) version EU (CEE) 220-240V 50Hz version U.K. (UK) 220-240V 50Hz version U.S.A. (UL) 110-120V 50Hz

## Technical drawings









































5/8"



7/8"









55 cm

-**21** <sup>5</sup>/8"