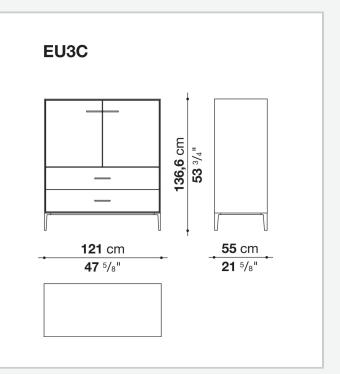

es panels with continuing cover in glossy acrylic resin Door and drawer front MDF wood fibre panels with mirror, glass or wood veneered Flap door compartment internal frame (EU4-EU5) reflective material **Drawer frame** MDF wood fibre panel and bottom base in wood particles with melamine faced cover **Open compartment (EU15-EU25)** veneered MDF wood fibre panels Support frame metallic profile with legs in die-cast aluminium Handle die-cast aluminium Adjustable feet thermoplastic material **Internal shelf** glass **Extractable tray** aluminium profiles and bottom base in wood particles with melamine faced cover Cable flap aluminium LED lamp (EUL9-EUL12) version EU (CEE) 220-240V 50Hz version U.K. (UK) 220-240V 50Hz version U.S.A. (UL) 110-120V 50Hz

## Technical drawings









































5/8"



7/8"









55 cm

-**21** <sup>5</sup>/8"