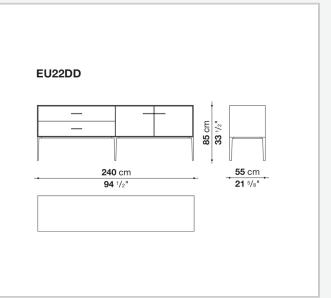

door compartment internal frame (EU4-EU5) reflective material **Drawer frame** MDF wood fibre panel and bottom base in wood particles with melamine faced cover **Open compartment (EU15-EU25)** veneered MDF wood fibre panels Support frame metallic profile with legs in die-cast aluminium Handle die-cast aluminium Adjustable feet thermoplastic material **Internal shelf** glass **Extractable tray** aluminium profiles and bottom base in wood particles with melamine faced cover Cable flap aluminium LED lamp (EUL9-EUL12) version EU (CEE) 220-240V 50Hz version U.K. (UK) 220-240V 50Hz version U.S.A. (UL) 110-120V 50Hz

## Technical drawings









































5/8"



7/8"









55 cm

-**21** <sup>5</sup>/8"