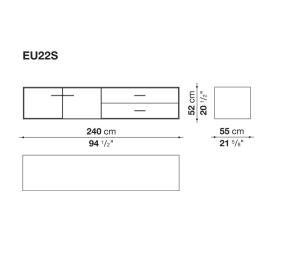

acrylic resin Door and drawer front MDF wood fibre panels with mirror, glass or wood veneered Flap door compartment internal frame (EU4-EU5) reflective material **Drawer frame** MDF wood fibre panel and bottom base in wood particles with melamine faced cover **Open compartment (EU15-EU25)** veneered MDF wood fibre panels Support frame metallic profile with legs in die-cast aluminium Handle die-cast aluminium Adjustable feet thermoplastic material **Internal shelf** glass **Extractable tray** aluminium profiles and bottom base in wood particles with melamine faced cover Cable flap aluminium LED lamp (EUL9-EUL12) version EU (CEE) 220-240V 50Hz version U.K. (UK) 220-240V 50Hz version U.S.A. (UL) 110-120V 50Hz

## Technical drawings









































5/8"



7/8"









55 cm

-**21** <sup>5</sup>/8"