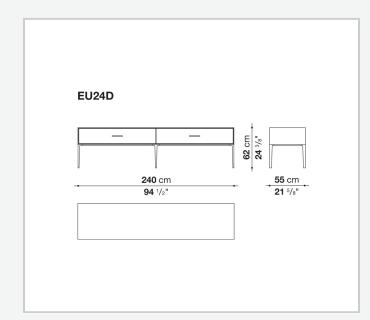

or wood veneered Flap door compartment internal frame (EU4-EU5) reflective material **Drawer frame** MDF wood fibre panel and bottom base in wood particles with melamine faced cover **Open compartment (EU15-EU25)** veneered MDF wood fibre panels Support frame metallic profile with legs in die-cast aluminium Handle die-cast aluminium Adjustable feet thermoplastic material **Internal shelf** glass **Extractable tray** aluminium profiles and bottom base in wood particles with melamine faced cover Cable flap aluminium LED lamp (EUL9-EUL12) version EU (CEE) 220-240V 50Hz version U.K. (UK) 220-240V 50Hz version U.S.A. (UL) 110-120V 50Hz

## Technical drawings









































5/8"



7/8"









55 cm

-**21** <sup>5</sup>/8"