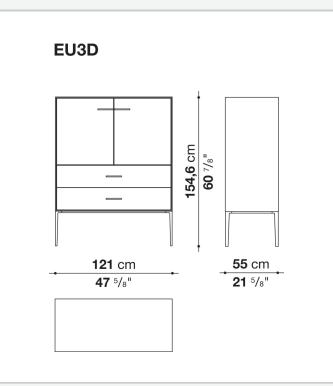

panels with continuing cover in glossy acrylic resin Door and drawer front MDF wood fibre panels with mirror, glass or wood veneered Flap door compartment internal frame (EU4-EU5) reflective material **Drawer frame** MDF wood fibre panel and bottom base in wood particles with melamine faced cover **Open compartment (EU15-EU25)** veneered MDF wood fibre panels Support frame metallic profile with legs in die-cast aluminium Handle die-cast aluminium Adjustable feet thermoplastic material **Internal shelf** glass **Extractable tray** aluminium profiles and bottom base in wood particles with melamine faced cover Cable flap aluminium LED lamp (EUL9-EUL12) version EU (CEE) 220-240V 50Hz version U.K. (UK) 220-240V 50Hz version U.S.A. (UL) 110-120V 50Hz

## Technical drawings









































5/8"



7/8"









55 cm

-**21** <sup>5</sup>/8"