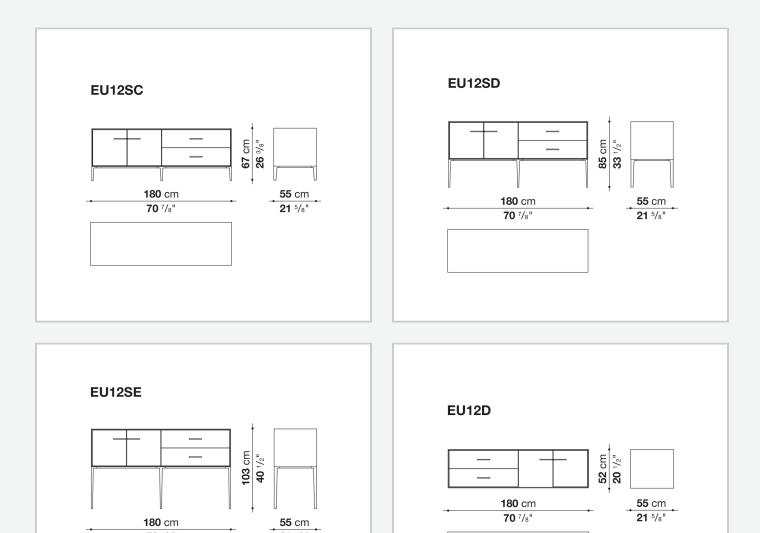

nuing cover in glossy acrylic resin Door and drawer front MDF wood fibre panels with mirror, glass or wood veneered Flap door compartment internal frame (EU4-EU5) reflective material **Drawer frame** MDF wood fibre panel and bottom base in wood particles with melamine faced cover **Open compartment (EU15-EU25)** veneered MDF wood fibre panels Support frame metallic profile with legs in die-cast aluminium Handle die-cast aluminium Adjustable feet thermoplastic material **Internal shelf** glass **Extractable tray** aluminium profiles and bottom base in wood particles with melamine faced cover Cable flap aluminium LED lamp (EUL9-EUL12) version EU (CEE) 220-240V 50Hz version U.K. (UK) 220-240V 50Hz version U.S.A. (UL) 110-120V 50Hz

## Technical drawings









































5/8"



7/8"









55 cm

-**21** <sup>5</sup>/8"