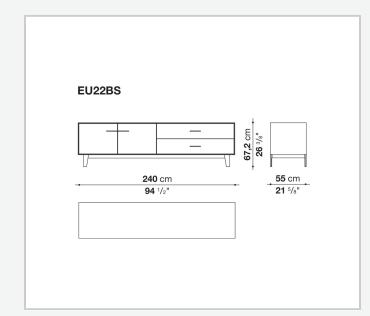

t MDF wood fibre panels with mirror, glass or wood veneered Flap door compartment internal frame (EU4-EU5) reflective material **Drawer frame** MDF wood fibre panel and bottom base in wood particles with melamine faced cover **Open compartment (EU15-EU25)** veneered MDF wood fibre panels Support frame metallic profile with legs in die-cast aluminium Handle die-cast aluminium Adjustable feet thermoplastic material **Internal shelf** glass **Extractable tray** aluminium profiles and bottom base in wood particles with melamine faced cover Cable flap aluminium LED lamp (EUL9-EUL12) version EU (CEE) 220-240V 50Hz version U.K. (UK) 220-240V 50Hz version U.S.A. (UL) 110-120V 50Hz

## Technical drawings









































5/8"



7/8"









55 cm

-**21** <sup>5</sup>/8"