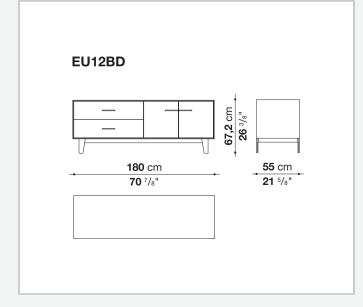

ver in glossy acrylic resin Door and drawer front MDF wood fibre panels with mirror, glass or wood veneered Flap door compartment internal frame (EU4-EU5) reflective material **Drawer frame** MDF wood fibre panel and bottom base in wood particles with melamine faced cover **Open compartment (EU15-EU25)** veneered MDF wood fibre panels Support frame metallic profile with legs in die-cast aluminium Handle die-cast aluminium Adjustable feet thermoplastic material **Internal shelf** glass **Extractable tray** aluminium profiles and bottom base in wood particles with melamine faced cover Cable flap aluminium LED lamp (EUL9-EUL12) version EU (CEE) 220-240V 50Hz version U.K. (UK) 220-240V 50Hz version U.S.A. (UL) 110-120V 50Hz

## Technical drawings









































5/8"



7/8"









55 cm

-**21** <sup>5</sup>/8"