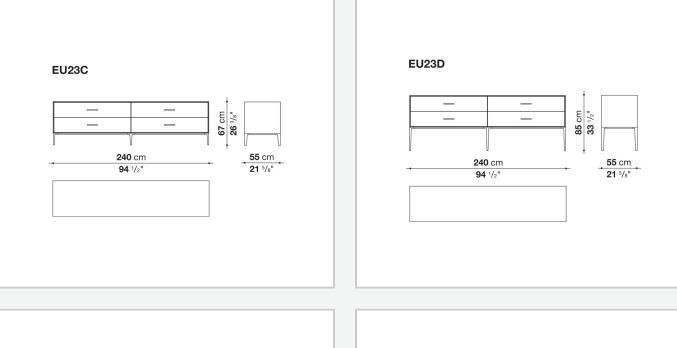

glass or wood veneered Flap door compartment internal frame (EU4-EU5) reflective material **Drawer frame** MDF wood fibre panel and bottom base in wood particles with melamine faced cover **Open compartment (EU15-EU25)** veneered MDF wood fibre panels Support frame metallic profile with legs in die-cast aluminium Handle die-cast aluminium Adjustable feet thermoplastic material **Internal shelf** glass **Extractable tray** aluminium profiles and bottom base in wood particles with melamine faced cover Cable flap aluminium LED lamp (EUL9-EUL12) version EU (CEE) 220-240V 50Hz version U.K. (UK) 220-240V 50Hz version U.S.A. (UL) 110-120V 50Hz

## Technical drawings









































5/8"



7/8"









55 cm

-**21** <sup>5</sup>/8"