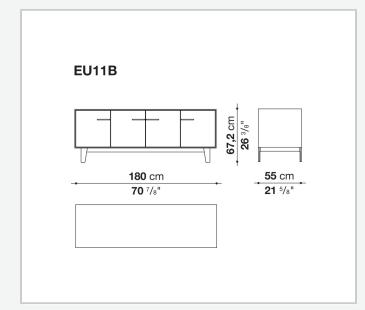

fibre panels with mirror, glass or wood veneered Flap door compartment internal frame (EU4-EU5) reflective material **Drawer frame** MDF wood fibre panel and bottom base in wood particles with melamine faced cover **Open compartment (EU15-EU25)** veneered MDF wood fibre panels Support frame metallic profile with legs in die-cast aluminium Handle die-cast aluminium Adjustable feet thermoplastic material **Internal shelf** glass **Extractable tray** aluminium profiles and bottom base in wood particles with melamine faced cover Cable flap aluminium LED lamp (EUL9-EUL12) version EU (CEE) 220-240V 50Hz version U.K. (UK) 220-240V 50Hz version U.S.A. (UL) 110-120V 50Hz

## Technical drawings









































5/8"



7/8"









55 cm

-**21** <sup>5</sup>/8"