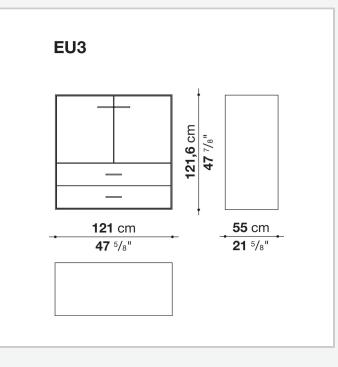

articles panels with continuing cover in glossy acrylic resin Door and drawer front MDF wood fibre panels with mirror, glass or wood veneered Flap door compartment internal frame (EU4-EU5) reflective material **Drawer frame** MDF wood fibre panel and bottom base in wood particles with melamine faced cover **Open compartment (EU15-EU25)** veneered MDF wood fibre panels Support frame metallic profile with legs in die-cast aluminium Handle die-cast aluminium Adjustable feet thermoplastic material **Internal shelf** glass **Extractable tray** aluminium profiles and bottom base in wood particles with melamine faced cover Cable flap aluminium LED lamp (EUL9-EUL12) version EU (CEE) 220-240V 50Hz version U.K. (UK) 220-240V 50Hz version U.S.A. (UL) 110-120V 50Hz

## Technical drawings









































5/8"



7/8"









55 cm

-**21** <sup>5</sup>/8"