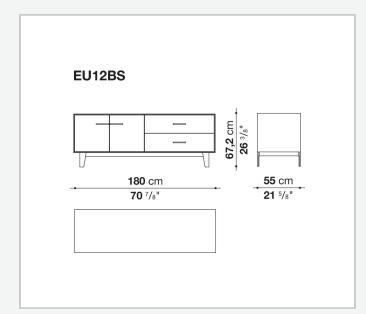

ontinuing cover in glossy acrylic resin Door and drawer front MDF wood fibre panels with mirror, glass or wood veneered Flap door compartment internal frame (EU4-EU5) reflective material **Drawer frame** MDF wood fibre panel and bottom base in wood particles with melamine faced cover **Open compartment (EU15-EU25)** veneered MDF wood fibre panels Support frame metallic profile with legs in die-cast aluminium Handle die-cast aluminium Adjustable feet thermoplastic material **Internal shelf** glass **Extractable tray** aluminium profiles and bottom base in wood particles with melamine faced cover Cable flap aluminium LED lamp (EUL9-EUL12) version EU (CEE) 220-240V 50Hz version U.K. (UK) 220-240V 50Hz version U.S.A. (UL) 110-120V 50Hz

## Technical drawings









































5/8"



7/8"









55 cm

-**21** <sup>5</sup>/8"