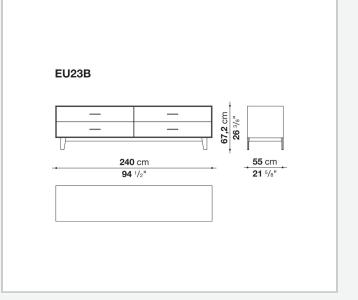

red Flap door compartment internal frame (EU4-EU5) reflective material **Drawer frame** MDF wood fibre panel and bottom base in wood particles with melamine faced cover **Open compartment (EU15-EU25)** veneered MDF wood fibre panels Support frame metallic profile with legs in die-cast aluminium Handle die-cast aluminium Adjustable feet thermoplastic material **Internal shelf** glass **Extractable tray** aluminium profiles and bottom base in wood particles with melamine faced cover Cable flap aluminium LED lamp (EUL9-EUL12) version EU (CEE) 220-240V 50Hz version U.K. (UK) 220-240V 50Hz version U.S.A. (UL) 110-120V 50Hz

## Technical drawings









































5/8"



7/8"









55 cm

-**21** <sup>5</sup>/8"