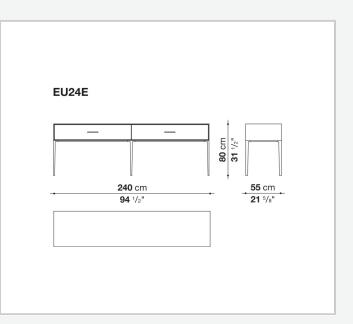

r wood veneered Flap door compartment internal frame (EU4-EU5) reflective material **Drawer frame** MDF wood fibre panel and bottom base in wood particles with melamine faced cover **Open compartment (EU15-EU25)** veneered MDF wood fibre panels Support frame metallic profile with legs in die-cast aluminium Handle die-cast aluminium Adjustable feet thermoplastic material **Internal shelf** glass **Extractable tray** aluminium profiles and bottom base in wood particles with melamine faced cover Cable flap aluminium LED lamp (EUL9-EUL12) version EU (CEE) 220-240V 50Hz version U.K. (UK) 220-240V 50Hz version U.S.A. (UL) 110-120V 50Hz

## Technical drawings









































5/8"



7/8"









55 cm

-**21** <sup>5</sup>/8"