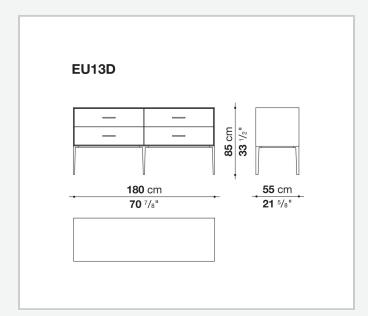

ror, glass or wood veneered Flap door compartment internal frame (EU4-EU5) reflective material **Drawer frame** MDF wood fibre panel and bottom base in wood particles with melamine faced cover **Open compartment (EU15-EU25)** veneered MDF wood fibre panels Support frame metallic profile with legs in die-cast aluminium Handle die-cast aluminium Adjustable feet thermoplastic material **Internal shelf** glass **Extractable tray** aluminium profiles and bottom base in wood particles with melamine faced cover Cable flap aluminium LED lamp (EUL9-EUL12) version EU (CEE) 220-240V 50Hz version U.K. (UK) 220-240V 50Hz version U.S.A. (UL) 110-120V 50Hz

## Technical drawings









































5/8"



7/8"









55 cm

-**21** <sup>5</sup>/8"