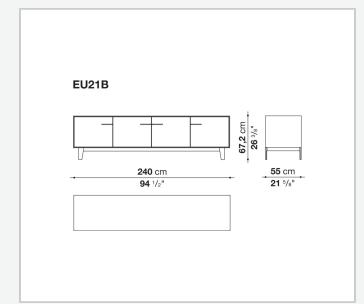

s with mirror, glass or wood veneered Flap door compartment internal frame (EU4-EU5) reflective material **Drawer frame** MDF wood fibre panel and bottom base in wood particles with melamine faced cover **Open compartment (EU15-EU25)** veneered MDF wood fibre panels Support frame metallic profile with legs in die-cast aluminium Handle die-cast aluminium Adjustable feet thermoplastic material **Internal shelf** glass **Extractable tray** aluminium profiles and bottom base in wood particles with melamine faced cover Cable flap aluminium LED lamp (EUL9-EUL12) version EU (CEE) 220-240V 50Hz version U.K. (UK) 220-240V 50Hz version U.S.A. (UL) 110-120V 50Hz

## Technical drawings









































5/8"



7/8"









55 cm

-**21** <sup>5</sup>/8"