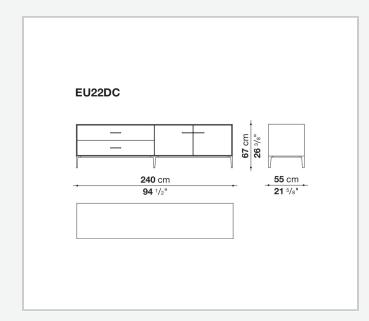

oor compartment internal frame (EU4-EU5) reflective material **Drawer frame** MDF wood fibre panel and bottom base in wood particles with melamine faced cover **Open compartment (EU15-EU25)** veneered MDF wood fibre panels Support frame metallic profile with legs in die-cast aluminium Handle die-cast aluminium Adjustable feet thermoplastic material **Internal shelf** glass **Extractable tray** aluminium profiles and bottom base in wood particles with melamine faced cover Cable flap aluminium LED lamp (EUL9-EUL12) version EU (CEE) 220-240V 50Hz version U.K. (UK) 220-240V 50Hz version U.S.A. (UL) 110-120V 50Hz

## Technical drawings









































5/8"



7/8"









55 cm

-**21** <sup>5</sup>/8"