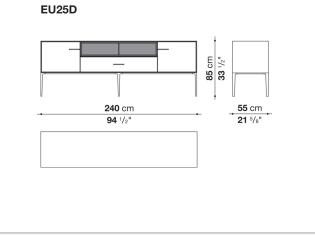

th continuing cover in glossy acrylic resin Door and drawer front MDF wood fibre panels with mirror, glass or wood veneered Flap door compartment internal frame (EU4-EU5) reflective material **Drawer frame** MDF wood fibre panel and bottom base in wood particles with melamine faced cover **Open compartment (EU15-EU25)** veneered MDF wood fibre panels Support frame metallic profile with legs in die-cast aluminium Handle die-cast aluminium Adjustable feet thermoplastic material **Internal shelf** glass **Extractable tray** aluminium profiles and bottom base in wood particles with melamine faced cover Cable flap aluminium LED lamp (EUL9-EUL12) version EU (CEE) 220-240V 50Hz version U.K. (UK) 220-240V 50Hz version U.S.A. (UL) 110-120V 50Hz

## Technical drawings









































5/8"



7/8"









55 cm

-**21** <sup>5</sup>/8"