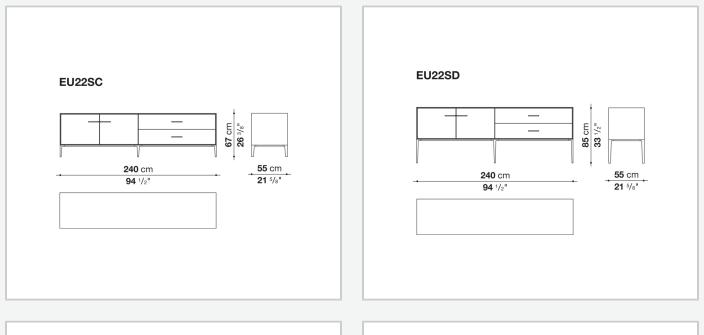

F wood fibre panels with mirror, glass or wood veneered Flap door compartment internal frame (EU4-EU5) reflective material **Drawer frame** MDF wood fibre panel and bottom base in wood particles with melamine faced cover **Open compartment (EU15-EU25)** veneered MDF wood fibre panels Support frame metallic profile with legs in die-cast aluminium Handle die-cast aluminium Adjustable feet thermoplastic material **Internal shelf** glass **Extractable tray** aluminium profiles and bottom base in wood particles with melamine faced cover Cable flap aluminium LED lamp (EUL9-EUL12) version EU (CEE) 220-240V 50Hz version U.K. (UK) 220-240V 50Hz version U.S.A. (UL) 110-120V 50Hz

## Technical drawings









































5/8"



7/8"









55 cm

-**21** <sup>5</sup>/8"