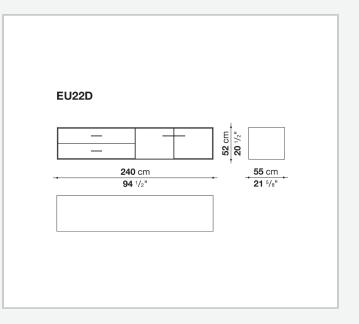

r compartment internal frame (EU4-EU5) reflective material **Drawer frame** MDF wood fibre panel and bottom base in wood particles with melamine faced cover **Open compartment (EU15-EU25)** veneered MDF wood fibre panels Support frame metallic profile with legs in die-cast aluminium Handle die-cast aluminium Adjustable feet thermoplastic material **Internal shelf** glass **Extractable tray** aluminium profiles and bottom base in wood particles with melamine faced cover Cable flap aluminium LED lamp (EUL9-EUL12) version EU (CEE) 220-240V 50Hz version U.K. (UK) 220-240V 50Hz version U.S.A. (UL) 110-120V 50Hz

## Technical drawings









































5/8"



7/8"









55 cm

-**21** <sup>5</sup>/8"