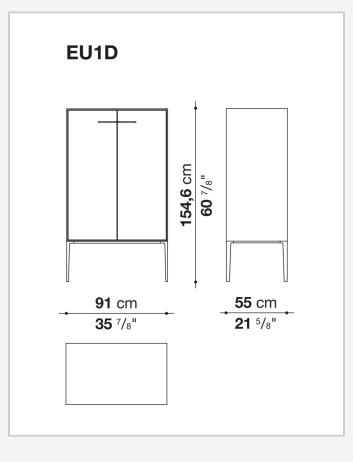

and wood particles panels with continuing cover in glossy acrylic resin Door and drawer front MDF wood fibre panels with mirror, glass or wood veneered Flap door compartment internal frame (EU4-EU5) reflective material **Drawer frame** MDF wood fibre panel and bottom base in wood particles with melamine faced cover **Open compartment (EU15-EU25)** veneered MDF wood fibre panels Support frame metallic profile with legs in die-cast aluminium Handle die-cast aluminium Adjustable feet thermoplastic material **Internal shelf** glass **Extractable tray** aluminium profiles and bottom base in wood particles with melamine faced cover Cable flap aluminium LED lamp (EUL9-EUL12) version EU (CEE) 220-240V 50Hz version U.K. (UK) 220-240V 50Hz version U.S.A. (UL) 110-120V 50Hz

## Technical drawings









































5/8"



7/8"









55 cm

-**21** <sup>5</sup>/8"