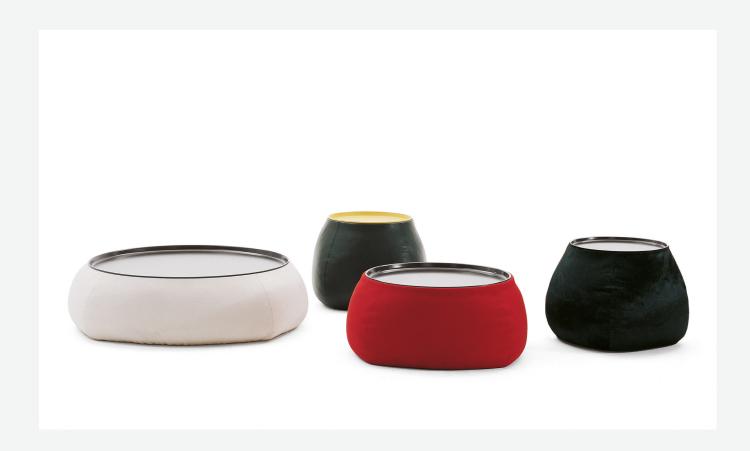

## Fat-Fat & Lady-Fat

**SMALL TABLES** 

2004

Patricia Urquiola

## Description

Inspired by the once popular sand-filled ash trays. Hence the creation of service elements made of three variants to be used as convenient surface in various situations. Fat-Fat & Lady-Fat internal compartment can be used as a container by lifting the trays, while the external fabric and leather covers come in a wide range of colours.