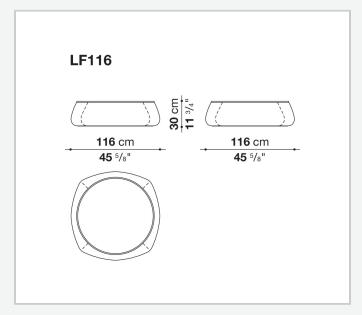

## Fat-Fat & Lady-Fat

**SMALL TABLES** 

2004

Patricia Urquiola



## Description

Inspired by the once popular sand-filled ash trays. Hence the creation of service elements made of three variants to be used as convenient surface in various situations. Fat-Fat & Lady-Fat internal compartment can be used as a container by lifting the trays, while the external fabric and leather covers come in a wide range of colours.

## Technical information

9/11/23

Internal frame

thermoplastic material

**Internal frame upholstery** flakes of polyurethane and PET, synthetic fibre cover

**Tray** steel sheet

Cover

fabric or leather

2 9/11/23

## Technical drawings







3