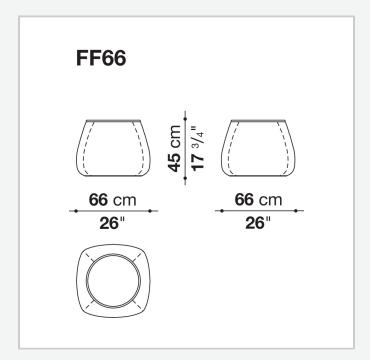

## Fat-Fat & Lady-Fat

**SMALL TABLES** 

2004

Patricia Urquiola



## Description

Inspired by the once popular sand-filled ash trays. Hence the creation of service elements made of three variants to be used as convenient surface in various situations. Fat-Fat & Lady-Fat internal compartment can be used as a container by lifting the trays, while the external fabric and leather covers come in a wide range of colours.

## Technical information

9/11/23

Internal frame

thermoplastic material

**Internal frame upholstery** flakes of polyurethane and PET, synthetic fibre cover

**Tray** steel sheet

Cover

fabric or leather

2 9/11/23

## Technical drawings







3