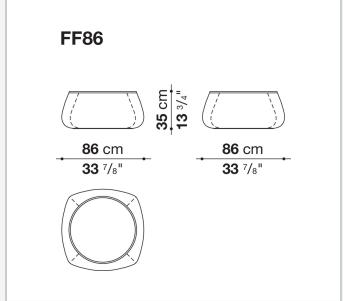

## Fat-Fat & Lady-Fat

**SMALL TABLES** 

2004

Patricia Urquiola



## Description

Inspired by the once popular sand-filled ash trays. Hence the creation of service elements made of three variants to be used as convenient surface in various situations. Fat-Fat & Lady-Fat internal compartment can be used as a container by lifting the trays, while the external fabric and leather covers come in a wide range of colours.

## Technical information

9/11/23

Internal frame

thermoplastic material

**Internal frame upholstery** flakes of polyurethane and PET, synthetic fibre cover

**Tray** steel sheet

Cover

fabric or leather

2 9/11/23

## Technical drawings







3