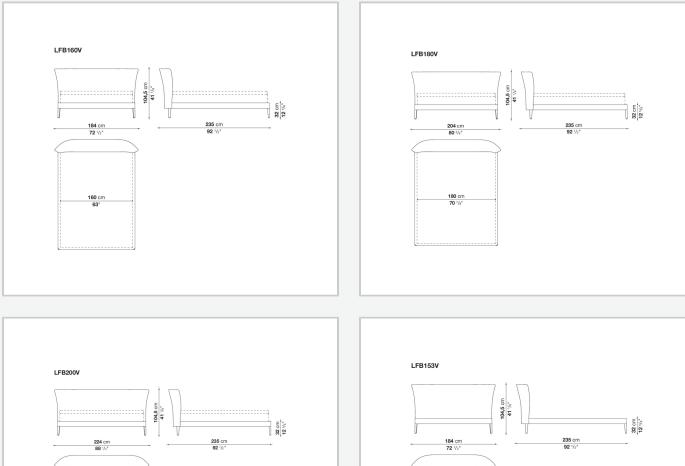

## MAXALTO

# Febo

BEDS

2009

Antonio Citterio



#### Description

The Febo bed is available in different sizes with an elegant headboard and the added comfort of two back cushions. The single material and the visible blanket stitch are the characteristic features.

### **Technical information**

Internal frame tubular steel and steel profiles Internal frame upholstery Bayfit® flexible cold shaped polyurethane foam, polyester fibre cover Back cushion (LFB60) down feather and polyester fibre, pillow style typology Slatted base tubular steel and wood multi-layered slats Ferrules thermoplastic material Cover fabric or leather (blanket stitching)

## Technical drawings