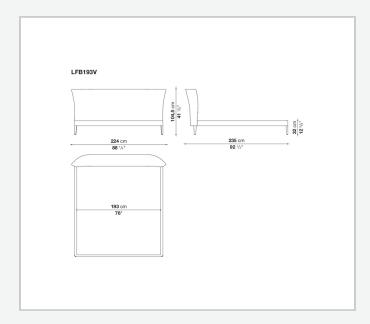

### **Technical information**

Internal frame tubular steel and steel profiles Internal frame upholstery Bayfit® flexible cold shaped polyurethane foam, polyester fibre cover Back cushion (LFB60) down feather and polyester fibre, pillow style typology Slatted base tubular steel and wood multi-layered slats Ferrules thermoplastic material Cover fabric or leather (blanket stitching)