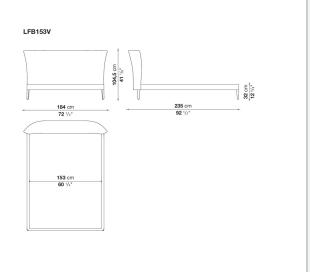

## MAXALTO

# Febo

BEDS

2009

Antonio Citterio



#### Description

The Febo bed is available in different sizes with an elegant headboard and the added comfort of two back cushions. The single material and the visible blanket stitch are the characteristic features.

### **Technical information**

Internal frame tubular steel and steel profiles Internal frame upholstery Bayfit® flexible cold shaped polyurethane foam, polyester fibre cover Back cushion (LFB60) down feather and polyester fibre, pillow style typology Slatted base tubular steel and wood multi-layered slats Ferrules thermoplastic material Cover fabric or leather (blanket stitching)

## Technical drawings