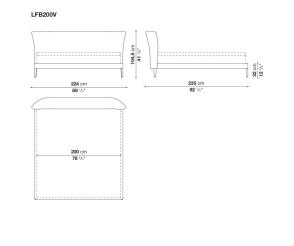

## MAXALTO

# Febo

BEDS

2009

Antonio Citterio



#### Description

The Febo bed is available in different sizes with an elegant headboard and the added comfort of two back cushions. The single material and the visible blanket stitch are the characteristic features.

### **Technical information**

Internal frame tubular steel and steel profiles Internal frame upholstery Bayfit® flexible cold shaped polyurethane foam, polyester fibre cover Back cushion (LFB60) down feather and polyester fibre, pillow style typology Slatted base tubular steel and wood multi-layered slats Ferrules thermoplastic material Cover fabric or leather (blanket stitching)

## Technical drawings