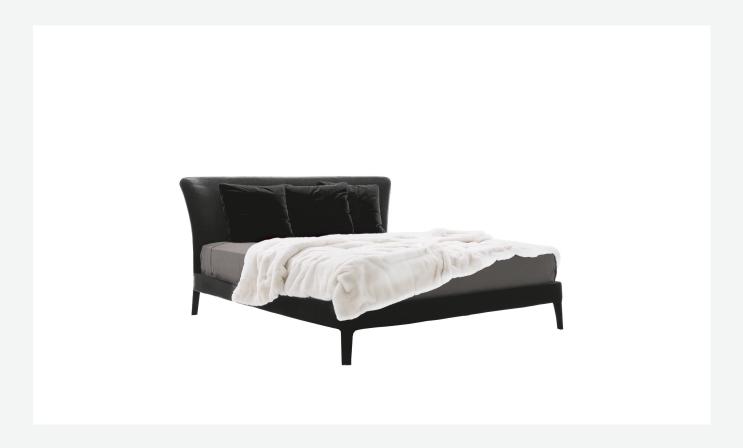

#### Description

The Febo bed is available in different sizes with an elegant headboard and the added comfort of two back cushions. The single material and the visible blanket stitch are the characteristic features.