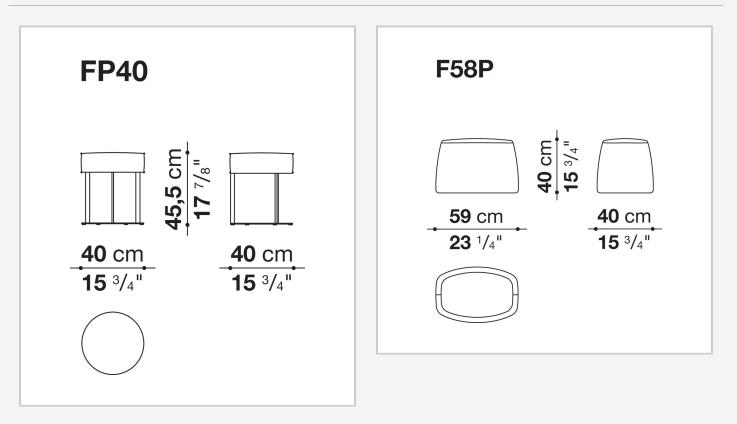

## Frank

OTTOMAN

2015

Antonio Citterio



## Description

Small additional seats or decorative elements, the Frank ottomans are available in two versions: with a high round cushions and steel structure in various finishes, or fully upholstered. For both types, the upholstery is available in fabric or leather.

## **Technical** information

Frame (FP40) steel profiles Upholstery (FP40) multi-layered wood panel, shaped polyurethane, polyester fibre cover Internal frame (F58P) tubular steel and steel profiles Internal frame upholstery (F58P) Bayfit® flexible cold shaped polyurethane foam, polyester fibre cover Ferrules (FP40) plastic material Cover fabric or leather

## Technical drawings