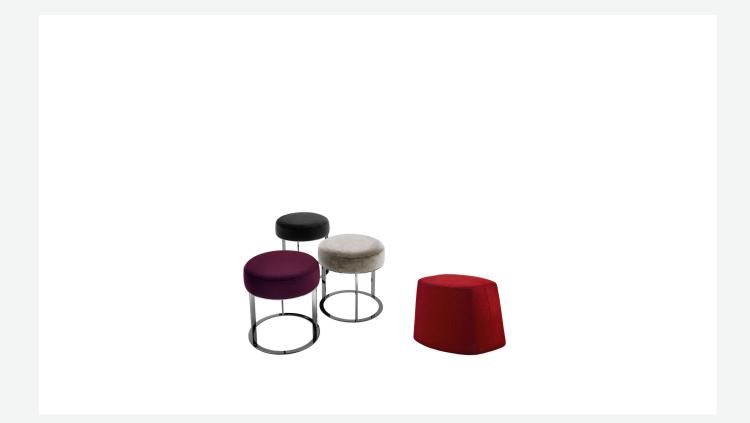

## Frank

OTTOMAN

2015

Antonio Citterio

## Description

Small additional seats or decorative elements, the Frank ottomans are available in two versions: with a high round cushions and steel structure in various finishes, or fully upholstered. For both types, the upholstery is available in fabric or leather.