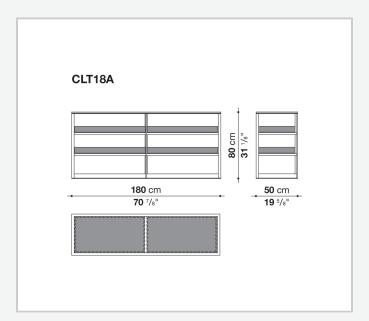

nd commercial spaces, to be placed also in the centre of the room, these pieces allow their contents to be viewed, extracted and repositioned easily with perfect order. Cabinets are available in one size and in three different versions with extractable trays and drawers. The entire range pairs tops in transparent extra clear glass with painted metal structures in sophisticated colours. Shelves, drawers and extractable trays – the latter featuring a leather lining – are available in different wood options.

## Technical information

1

Top
extra light glass
Frame
steel profiles
Lower top
MDF wood fibre and veneered wood particles
Extractable tray and drawer
veneered MDF wood fibre with leather covered bottom base
Adjustable feet
steel and plastic material

2 7/28/23

## Technical drawings







3