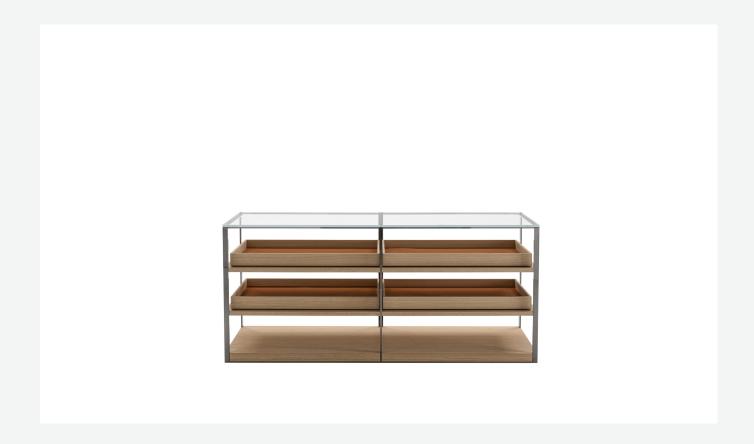

## Description

A series of cabinets and display elements destined to safeguard and exhibit the most precious objects with great elegance. Ideal for both homes and commercial spaces, to be placed also in the centre of the room, these pieces allow their contents to be viewed, extracted and repositioned easily with perfect order. Cabinets are available in one size and in three different versions with extractable trays and drawers. The entire range pairs tops in transparent extra clear glass with painted metal structures in sophisticated colours. Shelves, drawers and extractable trays – the latter featuring a leather lining – are available in different wood options.

## Technical information

1

Top
extra light glass
Frame
steel profiles
Lower top
MDF wood fibre and veneered wood particles
Extractable tray and drawer
veneered MDF wood fibre with leather covered bottom base
Adjustable feet
steel and plastic material