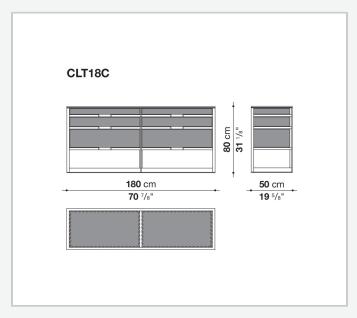

ommercial spaces, to be placed also in the centre of the room, these pieces allow their contents to be viewed, extracted and repositioned easily with perfect order. Cabinets are available in one size and in three different versions with extractable trays and drawers. The entire range pairs tops in transparent extra clear glass with painted metal structures in sophisticated colours. Shelves, drawers and extractable trays – the latter featuring a leather lining – are available in different wood options.

## Technical information

1

Top
extra light glass
Frame
steel profiles
Lower top
MDF wood fibre and veneered wood particles
Extractable tray and drawer
veneered MDF wood fibre with leather covered bottom base
Adjustable feet
steel and plastic material

2 7/28/23

## Technical drawings







3