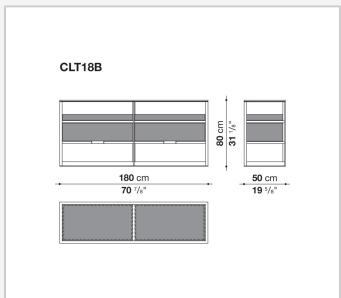

commercial spaces, to be placed also in the centre of the room, these pieces allow their contents to be viewed, extracted and repositioned easily with perfect order. Cabinets are available in one size and in three different versions with extractable trays and drawers. The entire range pairs tops in transparent extra clear glass with painted metal structures in sophisticated colours. Shelves, drawers and extractable trays – the latter featuring a leather lining – are available in different wood options.

## Technical information

1

Top
extra light glass
Frame
steel profiles
Lower top
MDF wood fibre and veneered wood particles
Extractable tray and drawer
veneered MDF wood fibre with leather covered bottom base
Adjustable feet
steel and plastic material

2 7/28/23

## Technical drawings







3