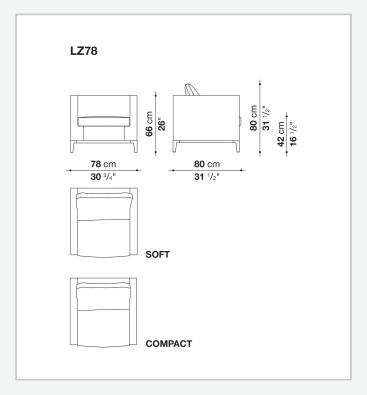

## Description

The Lucrezia Soft armchair has a softer image thanks to particularly generous padding and details that soften its geometries. The cover, in fabric or leather, is enriched by refined "haute couture" detailing: faux leather profiles for the fabric versions and refined "profile" stitching for the leather ones.

## Technical information

1 7/28/23

Internal frame
tubular steel and steel profiles
Internal frame upholstery
Bayfit® flexible cold shaped polyurethane foam, polyester fibre cover
Seat cushion upholstery
shaped polyurethane of different density, polyester fibre, polyester and cotton fibre cover
Base-frame
die-cast aluminium and extrusions
Ferrules
thermoplastic material
Cover

fabric (eco-leather profiles) or leather (profile stitching)

2

## Technical drawings









3 7/28/23