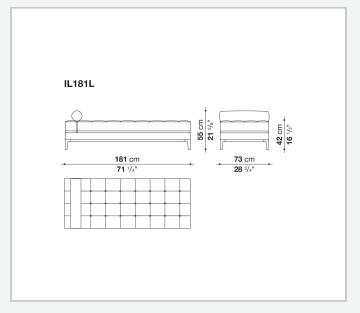

# Description

The Lucrezia Soft armchair has a softer image thanks to particularly generous padding and details that soften its geometries. The cover, in fabric or leather, is enriched by refined "haute couture" detailing: faux leather profiles for the fabric versions and refined "profile" stitching for the leather ones.

## Technical information

1 7/28/23

Internal frame
tubular steel and steel profiles
Internal frame upholstery
Bayfit® flexible cold shaped polyurethane foam, polyester fibre cover
Seat cushion upholstery
shaped polyurethane of different density, polyester fibre, polyester and cotton fibre cover
Base-frame
die-cast aluminium and extrusions
Ferrules
thermoplastic material
Cover

fabric (eco-leather profiles) or leather (profile stitching)

2

## Technical drawings









3 7/28/23