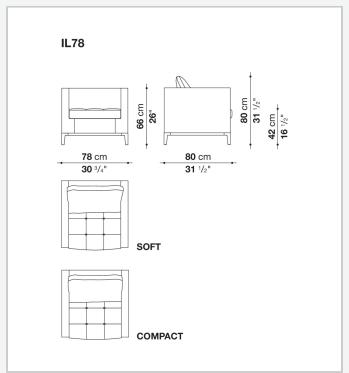

## Description

The Lucrezia Soft armchair has a softer image thanks to particularly generous padding and details that soften its geometries. The cover, in fabric or leather, is enriched by refined "haute couture" detailing: faux leather profiles for the fabric versions and refined "profile" stitching for the leather ones.

## Technical information

1 7/28/23

Internal frame
tubular steel and steel profiles
Internal frame upholstery
Bayfit® flexible cold shaped polyurethane foam, polyester fibre cover
Seat cushion upholstery
shaped polyurethane of different density, polyester fibre, polyester and cotton fibre cover
Base-frame
die-cast aluminium and extrusions
Ferrules
thermoplastic material
Cover

fabric (eco-leather profiles) or leather (profile stitching)

2

## Technical drawings









3 7/28/23