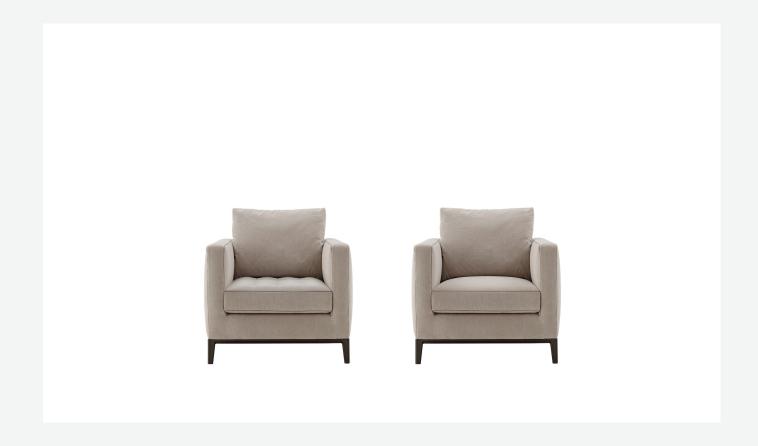

## Lucrezia Soft

**ARMCHAIRS** 

2021

**Antonio Citterio** 

## Description

The Lucrezia Soft armchair has a softer image thanks to particularly generous padding and details that soften its geometries. The cover, in fabric or leather, is enriched by refined "haute couture" detailing: faux leather profiles for the fabric versions and refined "profile" stitching for the leather ones.