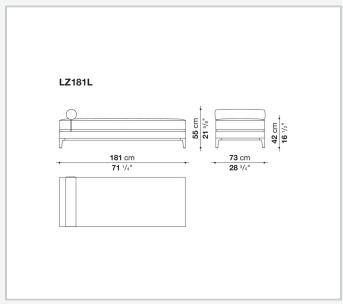

## Description

The Lucrezia Soft armchair has a softer image thanks to particularly generous padding and details that soften its geometries. The cover, in fabric or leather, is enriched by refined "haute couture" detailing: faux leather profiles for the fabric versions and refined "profile" stitching for the leather ones.

## Technical information

1 7/28/23

Internal frame
tubular steel and steel profiles
Internal frame upholstery
Bayfit® flexible cold shaped polyurethane foam, polyester fibre cover
Seat cushion upholstery
shaped polyurethane of different density, polyester fibre, polyester and cotton fibre cover
Base-frame
die-cast aluminium and extrusions
Ferrules
thermoplastic material
Cover

fabric (eco-leather profiles) or leather (profile stitching)

2

## Technical drawings









3 7/28/23