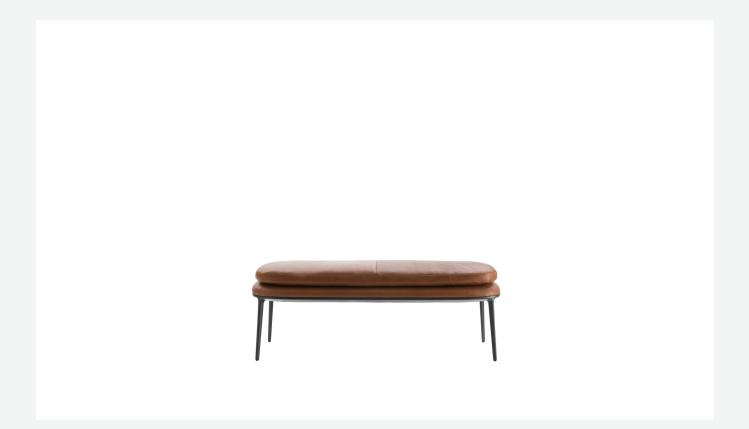

## Description

Classic yet contemporary, the Caratos bench is a versatile piece of furniture matching sofas and chairs in the living area, but also fitting discreetly into the sleeping area. The bench echoes the typical base of the Caratos collection, an iconic die-cast aluminium frame available in various finishes, to be combined with a fabric or leather seat cover. The latter, in particular, enhances the sophisticated nature of the bench, giving it a "saddlery" look.