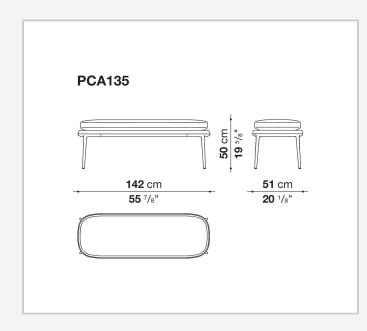

## Caratos

COMPLEMENTS

2018

Antonio Citterio



## Description

Classic yet contemporary, the Caratos bench is a versatile piece of furniture matching sofas and chairs in the living area, but also fitting discreetly into the sleeping area. The bench echoes the typical base of the Caratos collection, an iconic die-cast aluminium frame available in various finishes, to be combined with a fabric or leather seat cover. The latter, in particular, enhances the sophisticated nature of the bench, giving it a "saddlery" look.

## **Technical** information

Shell polypropylene Shell upholstery Bayfit® flexible cold shaped polyurethane foam Support frame melting in aluminium alloy Ferrules plastic material Cover fabric or leather

## Technical drawings