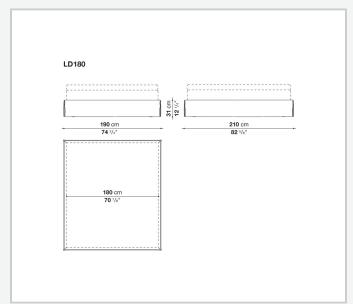

## Dike

**BEDS** 

2019

**Antonio Citterio** 



## Description

The Dike bed stands out for its long slip cover in harmony with a precious concept of the bedroom area. The bed sides can be covered with numerous fabrics from the collection. In addition to the headboard of the same series, the Dike bed can also be combined with all the headboards in the collection.

## Technical information

1 7/28/23

Internal frame tubular steel and steel profiles Internal frame upholstery Bayfit® flexible cold shaped polyurethane foam, polyester fibre cover External feet die-cast aluminium Internal feet tubular steel and steel profiles Wheels support frame steel Wheels plastic material Ferrules thermoplastic material Cover fabric

2 7/28/23

## Technical drawings











3 7/28/23