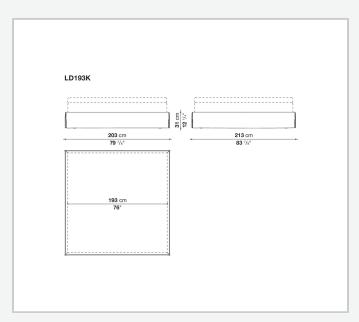

## Dike

**BEDS** 

2019

**Antonio Citterio** 



## Description

The Dike bed stands out for its long slip cover in harmony with a precious concept of the bedroom area. The bed sides can be covered with numerous fabrics from the collection. In addition to the headboard of the same series, the Dike bed can also be combined with all the headboards in the collection.

## Technical information

1 7/28/23

Internal frame tubular steel and steel profiles Internal frame upholstery Bayfit® flexible cold shaped polyurethane foam, polyester fibre cover External feet die-cast aluminium Internal feet tubular steel and steel profiles Wheels support frame steel Wheels plastic material Ferrules thermoplastic material Cover fabric

2 7/28/23

## Technical drawings











3 7/28/23