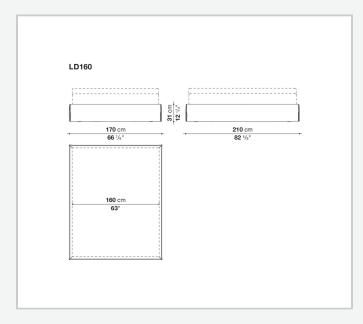

## Dike

**BEDS** 

2019

**Antonio Citterio** 



## Description

The Dike bed stands out for its long slip cover in harmony with a precious concept of the bedroom area. The bed sides can be covered with numerous fabrics from the collection. In addition to the headboard of the same series, the Dike bed can also be combined with all the headboards in the collection.

## Technical information

1 7/28/23

Internal frame tubular steel and steel profiles Internal frame upholstery Bayfit® flexible cold shaped polyurethane foam, polyester fibre cover External feet die-cast aluminium Internal feet tubular steel and steel profiles Wheels support frame steel Wheels plastic material Ferrules thermoplastic material Cover fabric

2 7/28/23

## Technical drawings











3 7/28/23