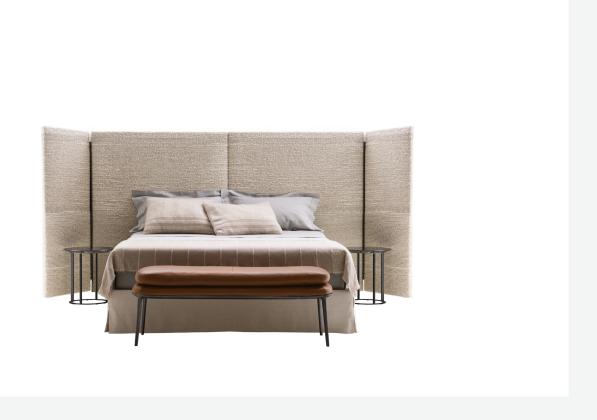

## Description

The Dike bed stands out for its long slip cover in harmony with a precious concept of the bedroom area. The bed sides can be covered with numerous fabrics from the collection. In addition to the headboard of the same series, the Dike bed can also be combined with all the headboards in the collection.