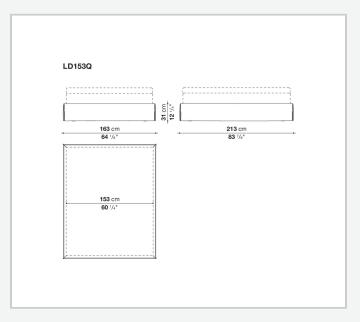

## Dike

**BEDS** 

2019

**Antonio Citterio** 



## Description

The Dike bed stands out for its long slip cover in harmony with a precious concept of the bedroom area. The bed sides can be covered with numerous fabrics from the collection. In addition to the headboard of the same series, the Dike bed can also be combined with all the headboards in the collection.

## Technical information

1 7/28/23

Internal frame tubular steel and steel profiles Internal frame upholstery Bayfit® flexible cold shaped polyurethane foam, polyester fibre cover External feet die-cast aluminium Internal feet tubular steel and steel profiles Wheels support frame steel Wheels plastic material Ferrules thermoplastic material Cover fabric

2 7/28/23

## Technical drawings











3 7/28/23