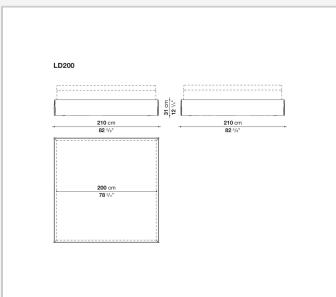

## Dike

**BEDS** 

2019

**Antonio Citterio** 



## Description

The Dike bed stands out for its long slip cover in harmony with a precious concept of the bedroom area. The bed sides can be covered with numerous fabrics from the collection. In addition to the headboard of the same series, the Dike bed can also be combined with all the headboards in the collection.

## Technical information

1 7/28/23

Internal frame tubular steel and steel profiles Internal frame upholstery Bayfit® flexible cold shaped polyurethane foam, polyester fibre cover External feet die-cast aluminium Internal feet tubular steel and steel profiles Wheels support frame steel Wheels plastic material Ferrules thermoplastic material Cover fabric

2 7/28/23

## Technical drawings











3 7/28/23