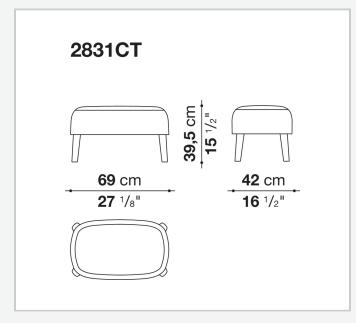

d by a large enveloping back without armrests. The sofas, available as two-seater or three-seater, come in two sizes: a smaller one with low or high seat cushion and a larger one. The upholstery is in fabric or leather with visible blanket stitching. The base-frame and legs are in solid wood and are also available in a single-material version, covered in fabric or leather like the cushions.

#### **Technical** information

Internal frame tubular steel and steel profiles Internal frame upholstery Bayfit® flexible cold shaped polyurethane foam, polyester fibre cover Legs thermoplastic material or covered in fabric or leather Base-frame solid wood Ferrules thermoplastic material Cover fabric (blanket stitching) or leather (blanket stitching or raised stitching)

### Technical drawings