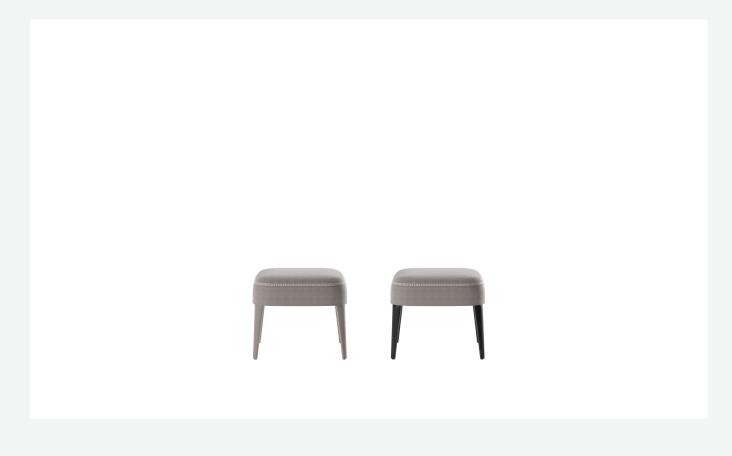

#### Description

Febo is a family of seats that carries with it the memory of a traditional design distinguished by a large enveloping back without armrests. The sofas, available as two-seater or three-seater, come in two sizes: a smaller one with low or high seat cushion and a larger one. The upholstery is in fabric or leather with visible blanket stitching. The base-frame and legs are in solid wood and are also available in a single-material version, covered in fabric or leather like the cushions.