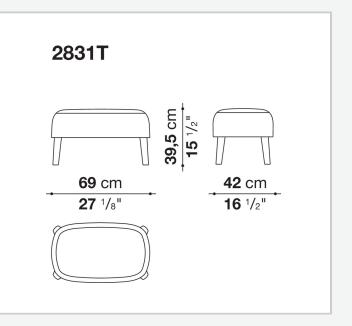

hed by a large enveloping back without armrests. The sofas, available as two-seater or three-seater, come in two sizes: a smaller one with low or high seat cushion and a larger one. The upholstery is in fabric or leather with visible blanket stitching. The base-frame and legs are in solid wood and are also available in a single-material version, covered in fabric or leather like the cushions.

#### **Technical** information

Internal frame tubular steel and steel profiles Internal frame upholstery Bayfit® flexible cold shaped polyurethane foam, polyester fibre cover Legs thermoplastic material or covered in fabric or leather Base-frame solid wood Ferrules thermoplastic material Cover fabric (blanket stitching) or leather (blanket stitching or raised stitching)

### Technical drawings