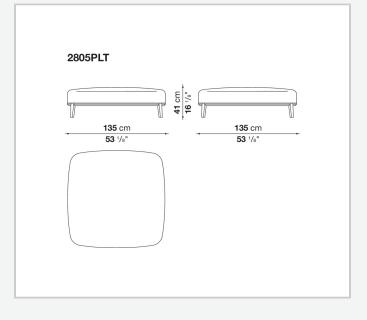

ished by a large enveloping back without armrests. The sofas, available as two-seater or three-seater, come in two sizes: a smaller one with low or high seat cushion and a larger one. The upholstery is in fabric or leather with visible blanket stitching. The base-frame and legs are in solid wood and are also available in a single-material version, covered in fabric or leather like the cushions.

#### **Technical** information

Internal frame tubular steel and steel profiles Internal frame upholstery Bayfit® flexible cold shaped polyurethane foam, polyester fibre cover Legs thermoplastic material or covered in fabric or leather Base-frame solid wood Ferrules thermoplastic material Cover fabric (blanket stitching) or leather (blanket stitching or raised stitching)

### Technical drawings