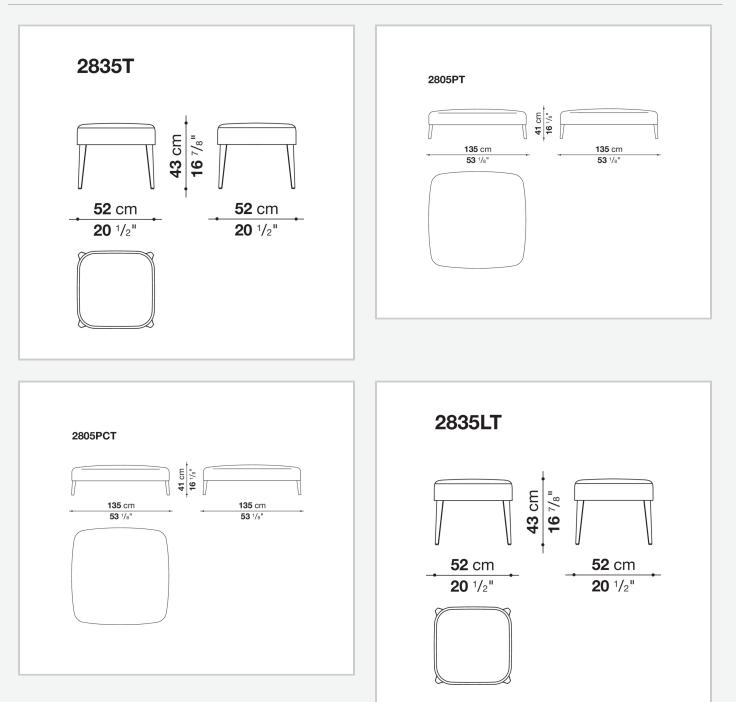

guished by a large enveloping back without armrests. The sofas, available as two-seater or three-seater, come in two sizes: a smaller one with low or high seat cushion and a larger one. The upholstery is in fabric or leather with visible blanket stitching. The base-frame and legs are in solid wood and are also available in a single-material version, covered in fabric or leather like the cushions.

#### **Technical** information

Internal frame tubular steel and steel profiles Internal frame upholstery Bayfit® flexible cold shaped polyurethane foam, polyester fibre cover Legs thermoplastic material or covered in fabric or leather Base-frame solid wood Ferrules thermoplastic material Cover fabric (blanket stitching) or leather (blanket stitching or raised stitching)

### Technical drawings