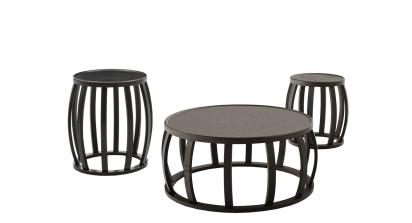

#### Description

Oriental inspiration for the Loto coffee tables, sophisticated accessories that lend themselves to living in different environments. Characterized by the circular volume lightened by the peripheral frame of curved solid staves, they are available in solid wood in various finishes or painted with shellac effect. The range is enriched also with a small table/night table with a taller size, designed to accompany a high mattress. This element can be combined with a tray that fits perfectly on the table top, ideal for serving breakfast in bed or a cocktail on the sofa.