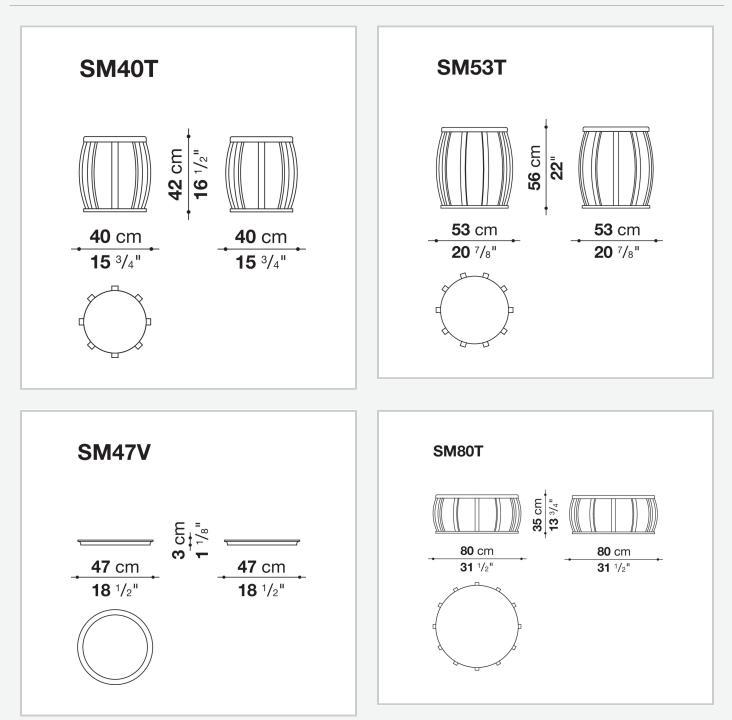

les, sophisticated accessories that lend themselves to living in different environments. Characterized by the circular volume lightened by the peripheral frame of curved solid staves, they are available in solid wood in various finishes or painted with shellac effect. The range is enriched also with a small table/night table with a taller size, designed to accompany a high mattress. This element can be combined with a tray that fits perfectly on the table top, ideal for serving breakfast in bed or a cocktail on the sofa.

### **Technical** information

Top (SM40T-SM53T) solid wood Top (SM80T) solid wood and veneered wood particles panel Tray (SM47V) structural expanded polyurethane foam or solid wood and MDF wood fibre panel Frame solid wood Feet plastic material

#### Technical drawings