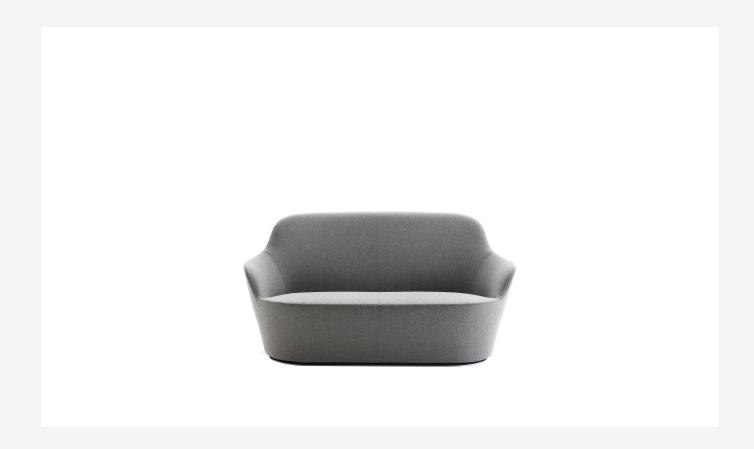

# Description

Sinuously enveloping and designed to extend the existing collection of armchairs and ottomans of the same name, the Harbor two-seater sofa stands out for its sculptural, ergonomic shape, made possible by a frame in polyurethane foam typical of the B&B Italia design culture. Whether upholstered in fabric or in leather, Harbor comes with a visible metal zipper at the rear of the backrest, a decorative trim that allows the cover to be removed.