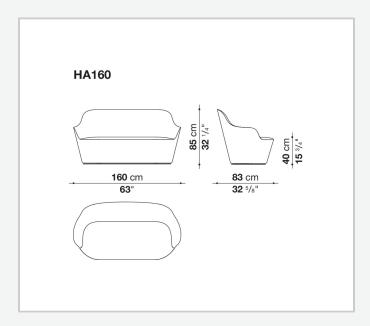

n

Sinuously enveloping and designed to extend the existing collection of armchairs and ottomans of the same name, the Harbor two-seater sofa stands out for its sculptural, ergonomic shape, made possible by a frame in polyurethane foam typical of the B&B Italia design culture. Whether upholstered in fabric or in leather, Harbor comes with a visible metal zipper at the rear of the backrest, a decorative trim that allows the cover to be removed.

# Technical information

9/12/23

## Internal frame

tubular steel and steel profiles

## Internal frame upholstery

Bayfit® flexible cold shaped polyurethane foam, polyester fibre cover

## Base-frame

steel laminate

#### **Ferrules**

thermoplastic material

## Cover

fabric or leather (double needle lapped seams)

9/12/23

# Technical drawings



9/12/23