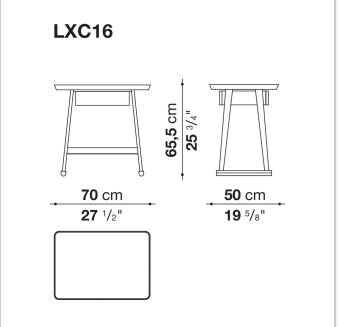

## Technical information

1 7/28/23

Top
Bayfit® structural expanded polyurethane foam
Top and lower top (LXC8)
MDF wood fibre panel
Top and lower top (LXC25)
veneered solid wood, wood particles panel
Drawer frame (LXC15-LXC16-LXC17)
MDF wood fibre panel
Support frame
solid wood
Support frame (LXC15-LXC16)
solid wood and multi-layered panel
Ferrules
felt