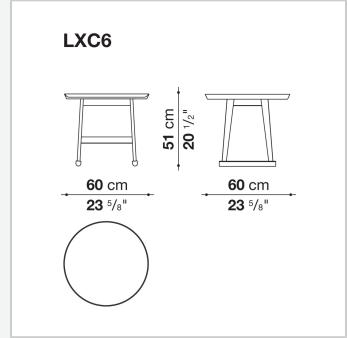

ated hues. Particularly original are the versions with a rounded, tray-shaped top. The Recipio '14 series includes, in addition to the console, writing desk and dining table, also the eclectic night/small table that is now even more functional thanks to a half-height drawer that is particularly handy next to a bed, for storing magazines, books and other small items that accompany sleeping and reading.

## Technical information

1 7/28/23

Top
Bayfit® structural expanded polyurethane foam
Top and lower top (LXC8)
MDF wood fibre panel
Top and lower top (LXC25)
veneered solid wood, wood particles panel
Drawer frame (LXC15-LXC16-LXC17)
MDF wood fibre panel
Support frame
solid wood
Support frame (LXC15-LXC16)
solid wood and multi-layered panel
Ferrules
felt

2 7/28/23

## Technical drawings













4