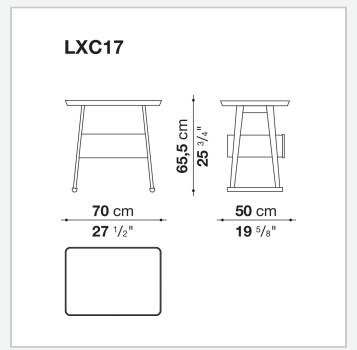

icated hues. Particularly original are the versions with a rounded, tray-shaped top. The Recipio '14 series includes, in addition to the console, writing desk and dining table, also the eclectic night/small table that is now even more functional thanks to a half-height drawer that is particularly handy next to a bed, for storing magazines, books and other small items that accompany sleeping and reading.

## Technical information

1 7/28/23

Top
Bayfit® structural expanded polyurethane foam
Top and lower top (LXC8)
MDF wood fibre panel
Top and lower top (LXC25)
veneered solid wood, wood particles panel
Drawer frame (LXC15-LXC16-LXC17)
MDF wood fibre panel
Support frame
solid wood
Support frame (LXC15-LXC16)
solid wood and multi-layered panel
Ferrules
felt

2 7/28/23

## Technical drawings













4