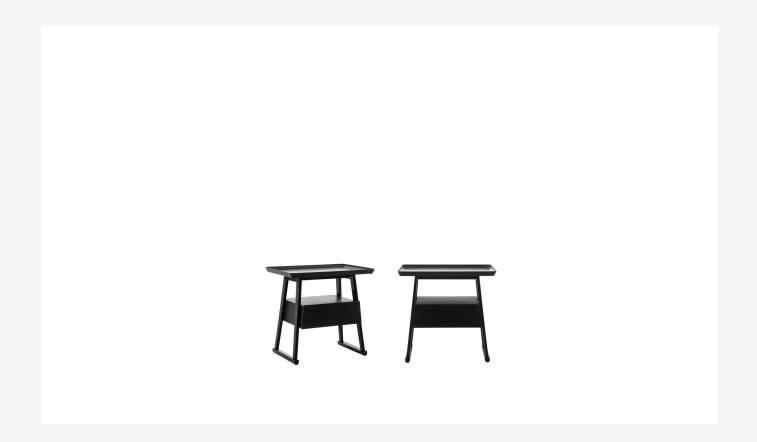

## Description

Recipio '14 is a series of round and rectangular small tables in different sizes. Depending on the type, they are available in various finishes with sophisticated hues. Particularly original are the versions with a rounded, tray-shaped top. The Recipio '14 series includes, in addition to the console, writing desk and dining table, also the eclectic night/small table that is now even more functional thanks to a half-height drawer that is particularly handy next to a bed, for storing magazines, books and other small items that accompany sleeping and reading.