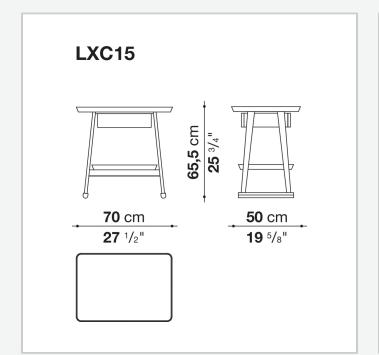

rticularly original are the versions with a rounded, tray-shaped top. The Recipio '14 series includes, in addition to the console, writing desk and dining table, also the eclectic night/small table that is now even more functional thanks to a half-height drawer that is particularly handy next to a bed, for storing magazines, books and other small items that accompany sleeping and reading.

## Technical information

1 7/28/23

Top
Bayfit® structural expanded polyurethane foam
Top and lower top (LXC8)
MDF wood fibre panel
Top and lower top (LXC25)
veneered solid wood, wood particles panel
Drawer frame (LXC15-LXC16-LXC17)
MDF wood fibre panel
Support frame
solid wood
Support frame (LXC15-LXC16)
solid wood and multi-layered panel
Ferrules
felt

2 7/28/23

## Technical drawings













4