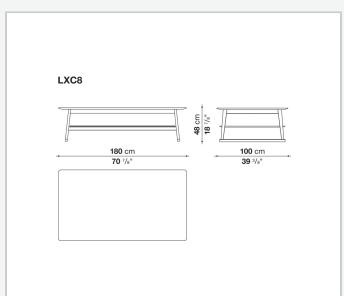

ues. Particularly original are the versions with a rounded, tray-shaped top. The Recipio '14 series includes, in addition to the console, writing desk and dining table, also the eclectic night/small table that is now even more functional thanks to a half-height drawer that is particularly handy next to a bed, for storing magazines, books and other small items that accompany sleeping and reading.

## Technical information

1 7/28/23

Top
Bayfit® structural expanded polyurethane foam
Top and lower top (LXC8)
MDF wood fibre panel
Top and lower top (LXC25)
veneered solid wood, wood particles panel
Drawer frame (LXC15-LXC16-LXC17)
MDF wood fibre panel
Support frame
solid wood
Support frame (LXC15-LXC16)
solid wood and multi-layered panel
Ferrules
felt

2 7/28/23

## Technical drawings













4