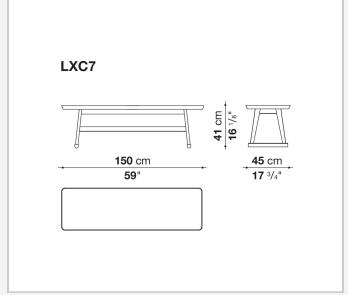

hues. Particularly original are the versions with a rounded, tray-shaped top. The Recipio '14 series includes, in addition to the console, writing desk and dining table, also the eclectic night/small table that is now even more functional thanks to a half-height drawer that is particularly handy next to a bed, for storing magazines, books and other small items that accompany sleeping and reading.

## Technical information

1 7/28/23

Top
Bayfit® structural expanded polyurethane foam
Top and lower top (LXC8)
MDF wood fibre panel
Top and lower top (LXC25)
veneered solid wood, wood particles panel
Drawer frame (LXC15-LXC16-LXC17)
MDF wood fibre panel
Support frame
solid wood
Support frame (LXC15-LXC16)
solid wood and multi-layered panel
Ferrules
felt

2 7/28/23

## Technical drawings













4