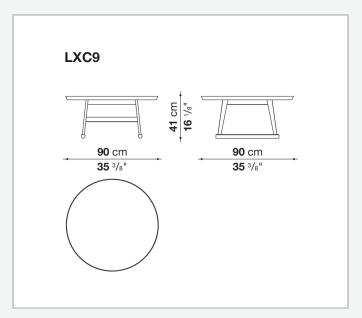

ed hues. Particularly original are the versions with a rounded, tray-shaped top. The Recipio '14 series includes, in addition to the console, writing desk and dining table, also the eclectic night/small table that is now even more functional thanks to a half-height drawer that is particularly handy next to a bed, for storing magazines, books and other small items that accompany sleeping and reading.

## Technical information

1 7/28/23

Top
Bayfit® structural expanded polyurethane foam
Top and lower top (LXC8)
MDF wood fibre panel
Top and lower top (LXC25)
veneered solid wood, wood particles panel
Drawer frame (LXC15-LXC16-LXC17)
MDF wood fibre panel
Support frame
solid wood
Support frame (LXC15-LXC16)
solid wood and multi-layered panel
Ferrules
felt

2 7/28/23

## Technical drawings













4