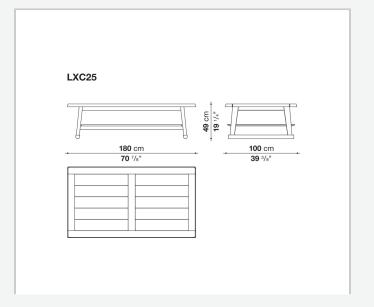

s. Particularly original are the versions with a rounded, tray-shaped top. The Recipio '14 series includes, in addition to the console, writing desk and dining table, also the eclectic night/small table that is now even more functional thanks to a half-height drawer that is particularly handy next to a bed, for storing magazines, books and other small items that accompany sleeping and reading.

## Technical information

1 7/28/23

Top
Bayfit® structural expanded polyurethane foam
Top and lower top (LXC8)
MDF wood fibre panel
Top and lower top (LXC25)
veneered solid wood, wood particles panel
Drawer frame (LXC15-LXC16-LXC17)
MDF wood fibre panel
Support frame
solid wood
Support frame (LXC15-LXC16)
solid wood and multi-layered panel
Ferrules
felt

2 7/28/23

## Technical drawings













4