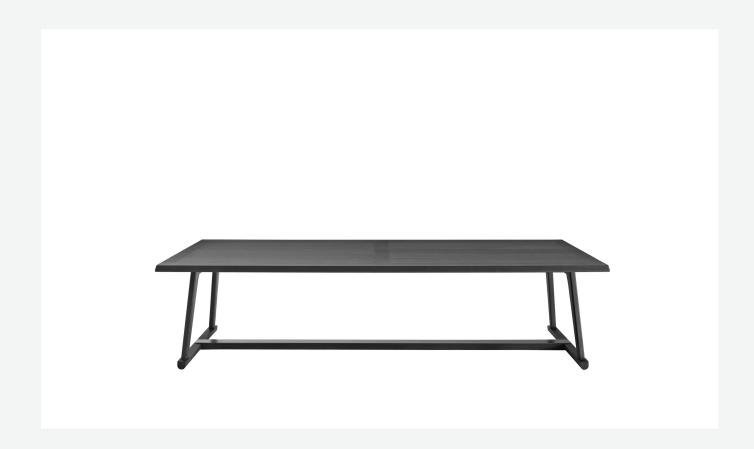

## Description

A contemporary reinterpretation of the classic refectory table, Recipio '14 is a rectangular wooden dining table. The top stands out for its slatted motif, while the crosspiece placed at the base is covered with a steel profile having a dual, aesthetic and protective function. The Recipio series also includes small tables, consoles and a writing desks.