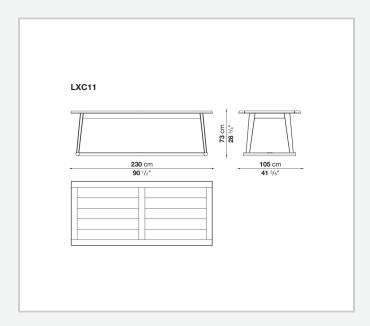

## Recipio '14

**TABLES** 

2014

**Antonio Citterio** 



## Description

A contemporary reinterpretation of the classic refectory table, Recipio '14 is a rectangular wooden dining table. The top stands out for its slatted motif, while the crosspiece placed at the base is covered with a steel profile having a dual, aesthetic and protective function. The Recipio series also includes small tables, consoles and a writing desks.

## Technical information

1 7/28/23

Top solid wood, veneered plywood panel with honeycomb-core and wood particles Frame solid wood Crosspiece protection aluminium profile Ferrules felt

2

## Technical drawings









3