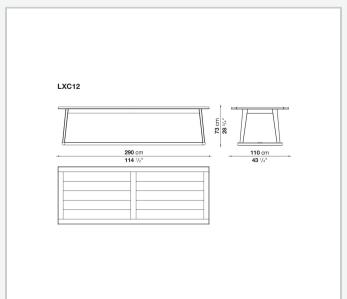

## Recipio '14

**TABLES** 

2014

**Antonio Citterio** 



## Description

A contemporary reinterpretation of the classic refectory table, Recipio '14 is a rectangular wooden dining table. The top stands out for its slatted motif, while the crosspiece placed at the base is covered with a steel profile having a dual, aesthetic and protective function. The Recipio series also includes small tables, consoles and a writing desks.

## Technical information

1 7/28/23

Top solid wood, veneered plywood panel with honeycomb-core and wood particles Frame solid wood Crosspiece protection aluminium profile Ferrules felt

2

## Technical drawings









3