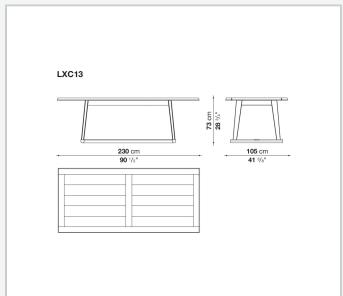

## Recipio '14

**TABLES** 

2014

**Antonio Citterio** 



## Description

A contemporary reinterpretation of the classic refectory table, Recipio '14 is a rectangular wooden dining table. The top stands out for its slatted motif, while the crosspiece placed at the base is covered with a steel profile having a dual, aesthetic and protective function. The Recipio series also includes small tables, consoles and a writing desks.

## Technical information

1 7/28/23

Top solid wood, veneered plywood panel with honeycomb-core and wood particles Frame solid wood Crosspiece protection aluminium profile Ferrules felt

2

## Technical drawings









3