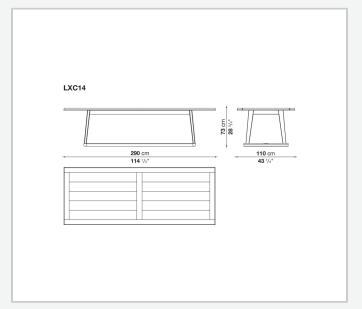

## Technical information

1 7/28/23

Top solid wood, veneered plywood panel with honeycomb-core and wood particles Frame solid wood Crosspiece protection aluminium profile Ferrules felt

2

## Technical drawings

3