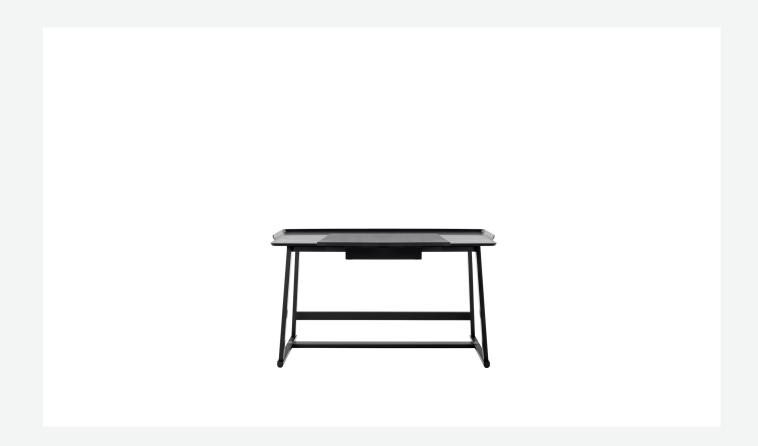

## Description

The Recipio '14 writing desk with drawer is characterised by a tripod frame in solid wood and by a Baydur® structural polyurethane foam top marked by soft lines and a tray-shaped design. Particularly sophisticated is the shellac effect finish in a variety of colours. The top is completed by a removable, small, leather-covered top, a functional element that contributes to the desk's refined aesthetics.