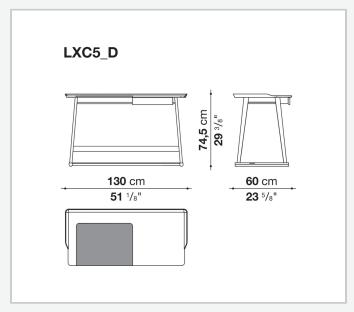

## Recipio '14 writing-desk

**COMPLEMENTS** 

2014

Antonio Citterio



## Description

The Recipio '14 writing desk with drawer is characterised by a tripod frame in solid wood and by a Baydur® structural polyurethane foam top marked by soft lines and a tray-shaped design. Particularly sophisticated is the shellac effect finish in a variety of colours. The top is completed by a removable, small, leather-covered top, a functional element that contributes to the desk's refined aesthetics.

## Technical information

1 7/28/23

Top
Bayfit® structural expanded polyurethane foam
Top section
steel sheet covered in leather
Support frame
solid wood
Crosspiece protection
aluminium
Ferrules
felt

2 7/28/23

## Technical drawings







3 7/28/23