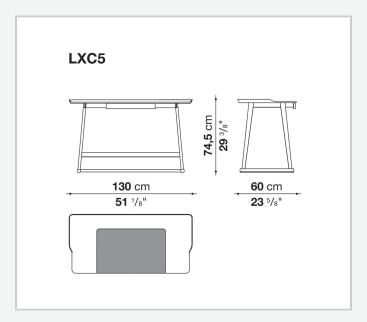

## Recipio '14 writing-desk

**COMPLEMENTS** 

2014

Antonio Citterio



## Description

The Recipio '14 writing desk with drawer is characterised by a tripod frame in solid wood and by a Baydur® structural polyurethane foam top marked by soft lines and a tray-shaped design. Particularly sophisticated is the shellac effect finish in a variety of colours. The top is completed by a removable, small, leather-covered top, a functional element that contributes to the desk's refined aesthetics.

## Technical information

1 7/28/23

Top
Bayfit® structural expanded polyurethane foam
Top section
steel sheet covered in leather
Support frame
solid wood
Crosspiece protection
aluminium
Ferrules
felt

2 7/28/23

## Technical drawings







3 7/28/23