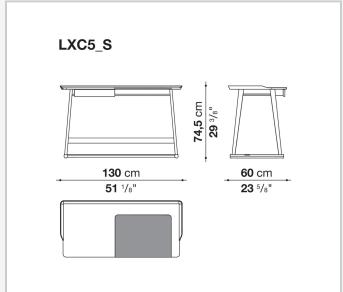

## Recipio '14 writing-desk

**COMPLEMENTS** 

2014

Antonio Citterio



## Description

The Recipio '14 writing desk with drawer is characterised by a tripod frame in solid wood and by a Baydur® structural polyurethane foam top marked by soft lines and a tray-shaped design. Particularly sophisticated is the shellac effect finish in a variety of colours. The top is completed by a removable, small, leather-covered top, a functional element that contributes to the desk's refined aesthetics.

## Technical information

1 7/28/23

Top
Bayfit® structural expanded polyurethane foam
Top section
steel sheet covered in leather
Support frame
solid wood
Crosspiece protection
aluminium
Ferrules
felt

2 7/28/23

## Technical drawings







3 7/28/23