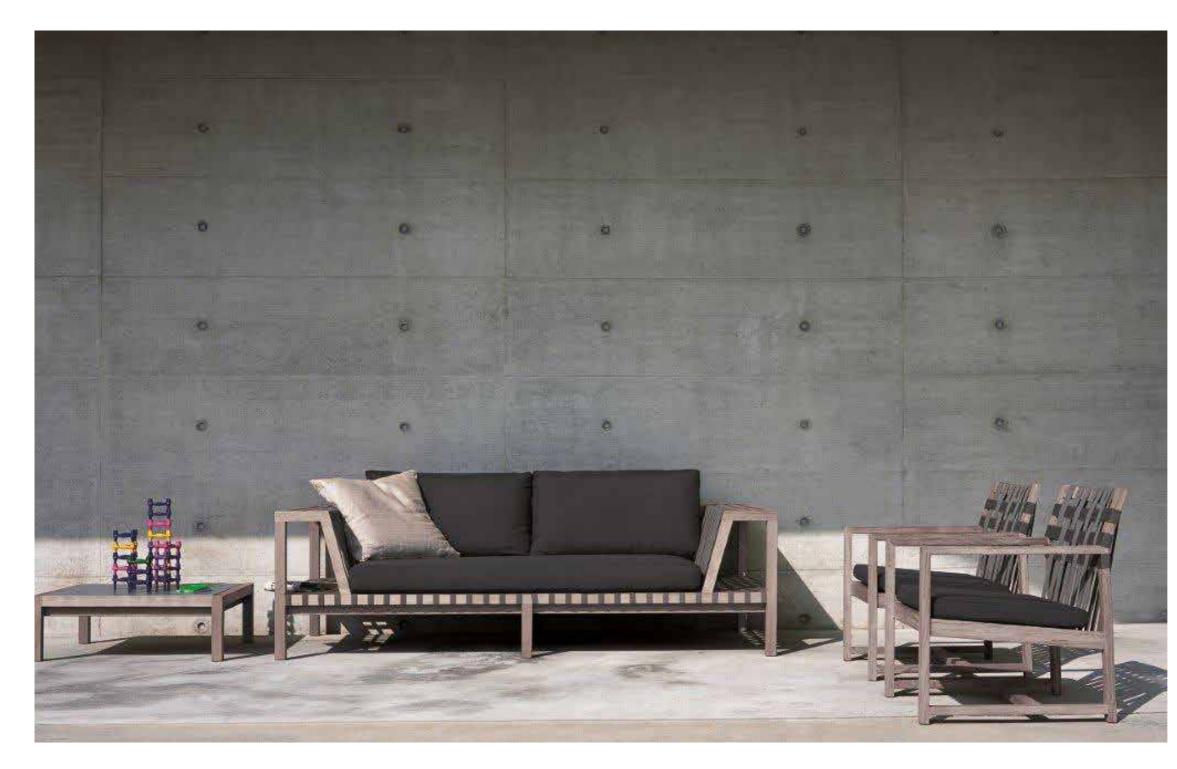

## Network 120 Sofa

Design Rodolfo Dordoni

RODA

The NETWORK outdoor sofas and accessories system The NETWORK outdoor sofas and accessories system bases its concept on a grid made of teak structure and polyester belts: the solidity of wood meets the cottony touch of the polyester belts, as the warp and the weft of a fabric, in an incessant game of empty and full spaces, softened by cushions. NETWORK the first collection signed by Rodolfo Dordoni for RODA, is not just a pleasant outdoor design collection, but a philosophy based on the belief that it is possible to enjoy the outsides like a true and complete interior design project.

| TECHNICAL INFORMATION                                        |
|--------------------------------------------------------------|
| DESCRIPTION<br>Sofa for outdoor use.                         |
| STRUCTURE<br>Teak.                                           |
| BELTS<br>Polyester or acrylic (belt 45 mm).                  |
| SUPPORT<br>Polyester or acrylic belt fixed to the structure. |
| CUSHIONS<br>Standard or hydro draining.                      |

WEIGHT Structure 46 kg 10 kg Cushions (seat + back)

STORAGE COVER Available.

DIMENSION

L 215 × P 110 × H 64cm H seat 28 cm

W 84" 5% × D 43" 1/4 × H 25" 1/4 H seat 11"

Stone

Teal