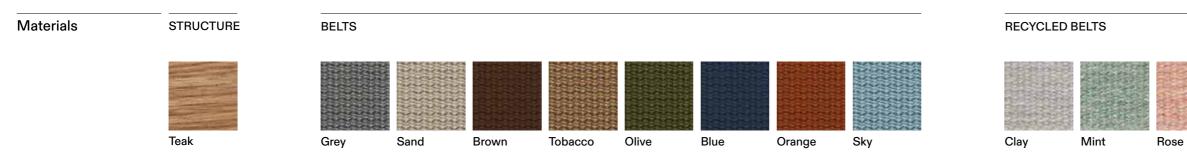

| TECHNICAL INFORMATION                                        |
|--------------------------------------------------------------|
| DESCRIPTION<br>Sofa for outdoor use.                         |
| STRUCTURE<br>Teak.                                           |
| BELTS<br>Polyester or acrylic (belt 45 mm).                  |
| SUPPORT<br>Polyester or acrylic belt fixed to the structure. |
| CUSHIONS<br>Standard or hydro draining.                      |