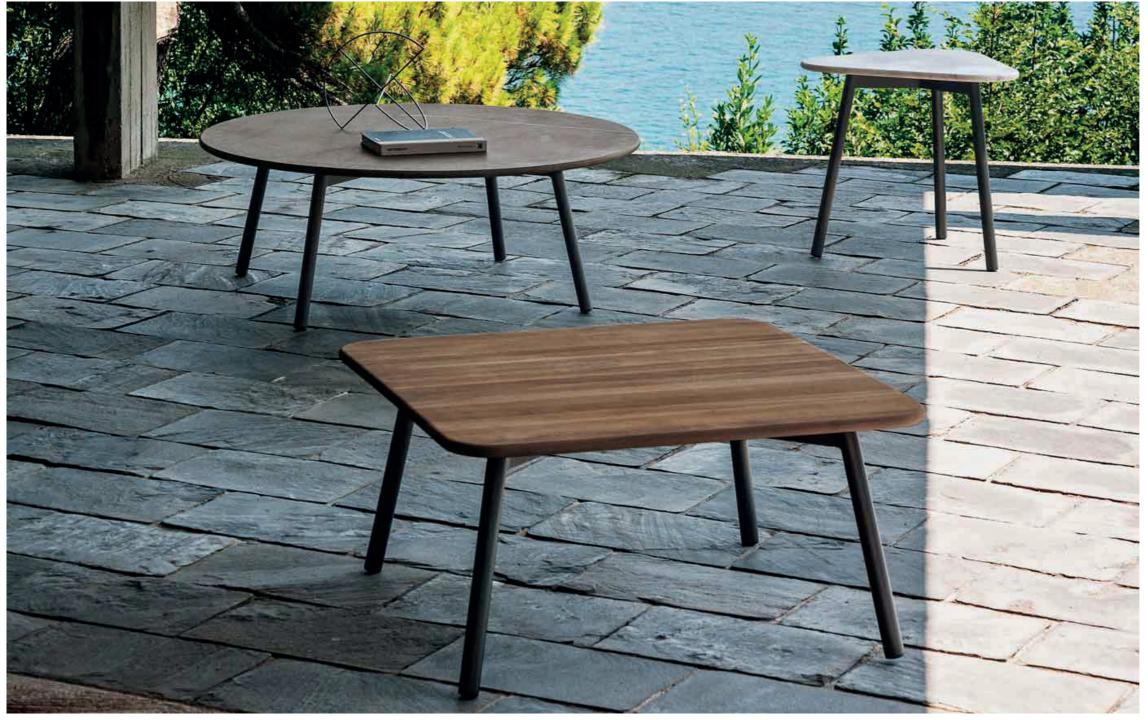

## Piper 011 Coffee Table

The PIPER is a vast collection for exclusive outdoor furniture. Its many elements furnish every instant of outdoor living. There is the conviviality of sofas for many guests; the privileged relaxation of a sun lounger; the practicality of a tabletop perched on a precious frame. The materials are loyal mainstays: painted aluminium, robust belts and Batyline. The comfort offered by the outdoor sofa system and the generously sized sun loungers expands to the dining area: the extendable outdoor table combines a wide variety of stackable dining chairs and armchiars available in a wide range of different materials and colors, including teak wood for the structures. Padded belts are available for certain models of chairs.

## TECHNICAL INFORMATION

DESCRIPTION
Coffee table for outdoor use.

STRUCTURE Powder coated aluminium.

-owder coated aluminium

Teak, stones or gres grey.

WEIGHT
Structure + gres top 24 kg
Structure + teak top 13 kg
Structure + stone top 38 kg

STORAGE COVER Available.

DIMENSION

 $L80 \times P80 \times H40 cm$ 

W 31" ½ × D 31" ½ × H 16"

METAL

Rust

TOP/GRES

TOP/TEAK