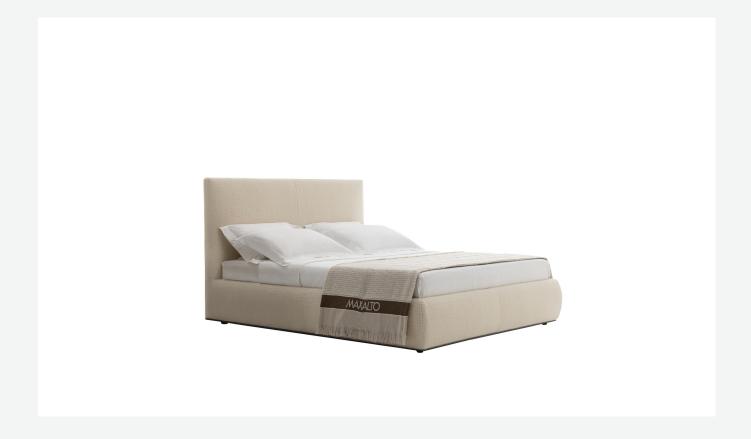

## Description

The Sileo bed completes the Maxalto range of beds The shapes are slightly rounded without being cumbersome; the frame can accommodate different mesh systems and either a semi-recessed or flush mattress. Minimal in style, the headboard is very high, designed to define the space but also to accommodate the occupants' heads and shoulders while reading, even with high, flush-fitting mattresses. Characterized by an aluminium profile, it is available in different sizes with fabric or leather covers.