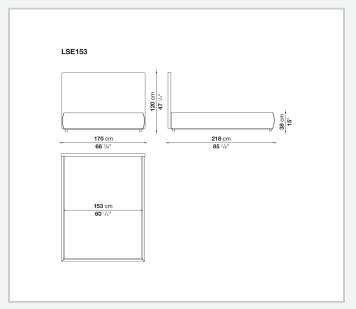

mbersome; the frame can accommodate different mesh systems and either a semi-recessed or flush mattress. Minimal in style, the headboard is very high, designed to define the space but also to accommodate the occupants' heads and shoulders while reading, even with high, flush-fitting mattresses. Characterized by an aluminium profile, it is available in different sizes with fabric or leather covers.

## Technical information

1

Headboard
panel in wood particles, shaped polyurethane, polyester fibre cover
Bed sides
multi-layered wood panel, shaped polyurethane, polyester fibre cover
Corner and crosspiece
steel
Slatted base support
galvanized steel
Central foot
aluminium
Lower edge
aluminium extrusions
Ferrules
plastic material
Cover
fabric or leather

2 7/28/23

## Technical drawings











3 7/28/23