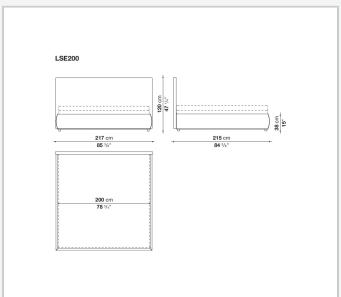

cumbersome; the frame can accommodate different mesh systems and either a semi-recessed or flush mattress. Minimal in style, the headboard is very high, designed to define the space but also to accommodate the occupants' heads and shoulders while reading, even with high, flush-fitting mattresses. Characterized by an aluminium profile, it is available in different sizes with fabric or leather covers.

## Technical information

1

Headboard
panel in wood particles, shaped polyurethane, polyester fibre cover
Bed sides
multi-layered wood panel, shaped polyurethane, polyester fibre cover
Corner and crosspiece
steel
Slatted base support
galvanized steel
Central foot
aluminium
Lower edge
aluminium extrusions
Ferrules
plastic material
Cover
fabric or leather

2 7/28/23

## Technical drawings











3 7/28/23