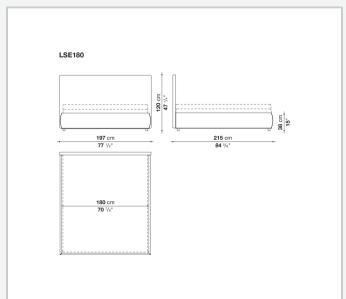

g cumbersome; the frame can accommodate different mesh systems and either a semi-recessed or flush mattress. Minimal in style, the headboard is very high, designed to define the space but also to accommodate the occupants' heads and shoulders while reading, even with high, flush-fitting mattresses. Characterized by an aluminium profile, it is available in different sizes with fabric or leather covers.

## Technical information

1

Headboard
panel in wood particles, shaped polyurethane, polyester fibre cover
Bed sides
multi-layered wood panel, shaped polyurethane, polyester fibre cover
Corner and crosspiece
steel
Slatted base support
galvanized steel
Central foot
aluminium
Lower edge
aluminium extrusions
Ferrules
plastic material
Cover
fabric or leather

2 7/28/23

## Technical drawings











3 7/28/23