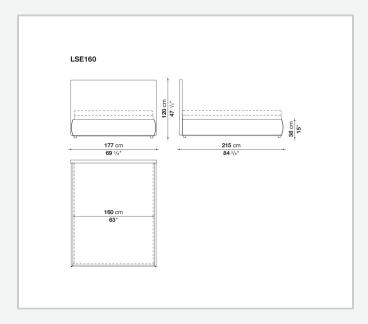

ing cumbersome; the frame can accommodate different mesh systems and either a semi-recessed or flush mattress. Minimal in style, the headboard is very high, designed to define the space but also to accommodate the occupants' heads and shoulders while reading, even with high, flush-fitting mattresses. Characterized by an aluminium profile, it is available in different sizes with fabric or leather covers.

## Technical information

1

Headboard
panel in wood particles, shaped polyurethane, polyester fibre cover
Bed sides
multi-layered wood panel, shaped polyurethane, polyester fibre cover
Corner and crosspiece
steel
Slatted base support
galvanized steel
Central foot
aluminium
Lower edge
aluminium extrusions
Ferrules
plastic material
Cover
fabric or leather

2 7/28/23

## Technical drawings











3 7/28/23