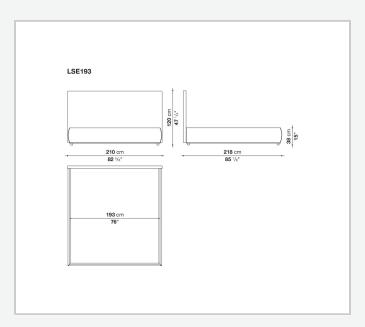

ersome; the frame can accommodate different mesh systems and either a semi-recessed or flush mattress. Minimal in style, the headboard is very high, designed to define the space but also to accommodate the occupants' heads and shoulders while reading, even with high, flush-fitting mattresses. Characterized by an aluminium profile, it is available in different sizes with fabric or leather covers.

## Technical information

1

Headboard
panel in wood particles, shaped polyurethane, polyester fibre cover
Bed sides
multi-layered wood panel, shaped polyurethane, polyester fibre cover
Corner and crosspiece
steel
Slatted base support
galvanized steel
Central foot
aluminium
Lower edge
aluminium extrusions
Ferrules
plastic material
Cover
fabric or leather

2 7/28/23

## Technical drawings











3 7/28/23