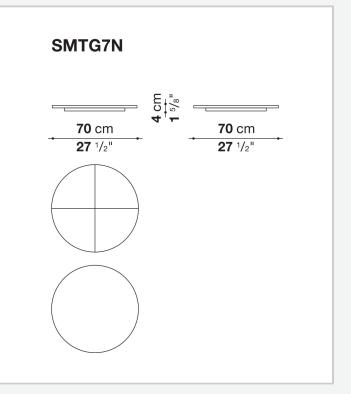

Swivel tray (SMTG7N-SMTG11-SMTG16N)

HPL stratified laminate panel, veneered wood particles panel or marble (glossy polyester finish)

Swivel tray rotation mechanism (SMTG7N-SMTG11-SMTG16N)

aluminium with steel balls

## Technical drawings