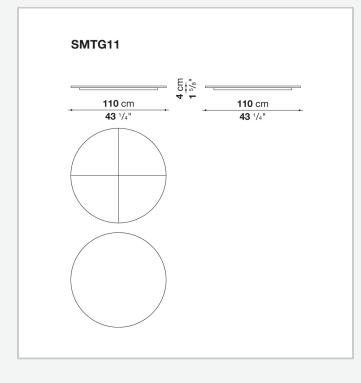

Swivel tray (SMTG7N-SMTG11-SMTG16N)

HPL stratified laminate panel, veneered wood particles panel or marble (glossy polyester finish)

Swivel tray rotation mechanism (SMTG7N-SMTG11-SMTG16N)

aluminium with steel balls