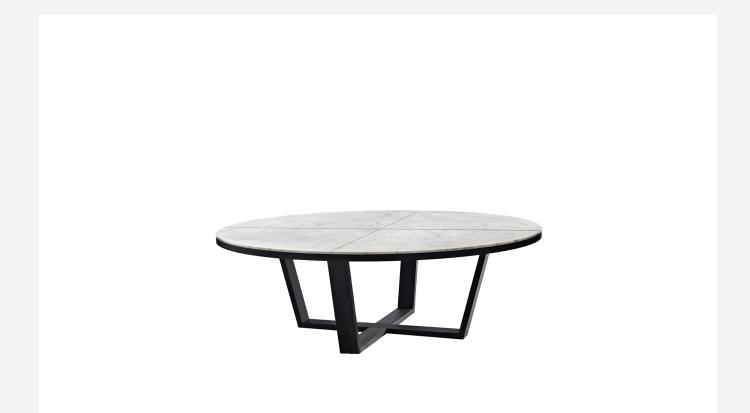

### Description

The distinguishing feature of the Xilos table collection, available in a square and round version, is its crossshaped frame in wood. The round version is also available with a top in marble and can be paired with a swivel tray in two sizes and different finishes (the same types of wood as the frame or with a top in marble).