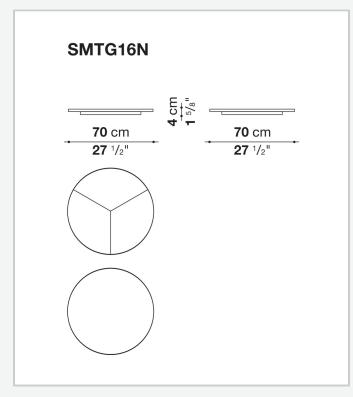

Swivel tray (SMTG7N-SMTG11-SMTG16N)

HPL stratified laminate panel, veneered wood particles panel or marble (glossy polyester finish)

Swivel tray rotation mechanism (SMTG7N-SMTG11-SMTG16N)

aluminium with steel balls

## Technical drawings