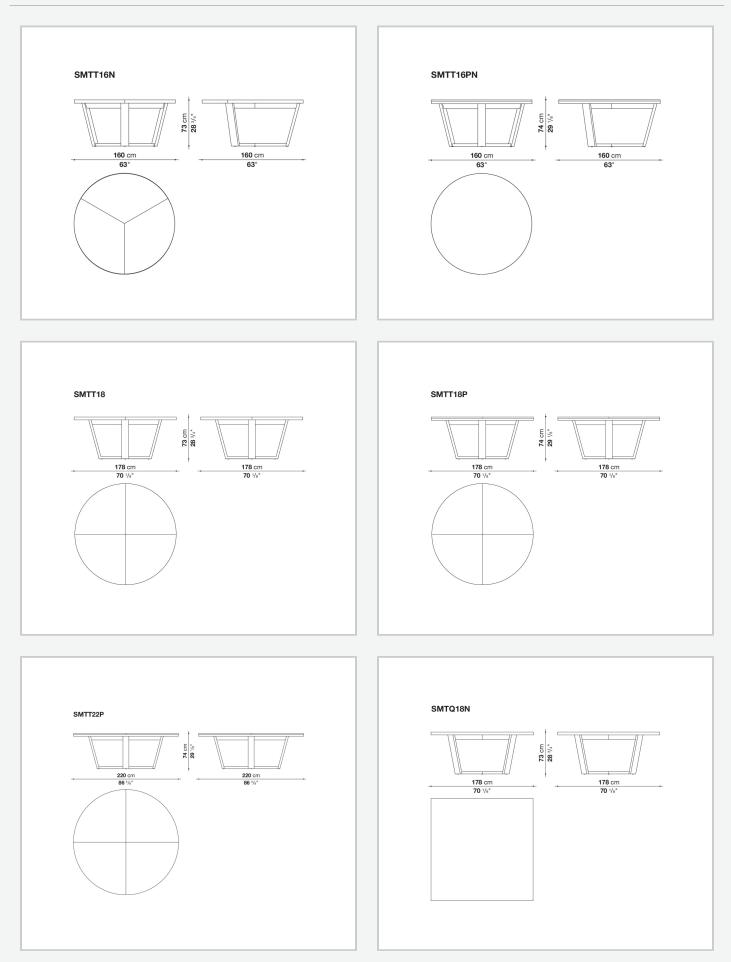

uare and round version, is its crossshaped frame in wood. The round version is also available with a top in marble and can be paired with a swivel tray in two sizes and different finishes (the same types of wood as the frame or with a top in marble).

### **Technical information**

#### Тор

veneered plywood panel with honeycomb-core and wood particles or lower shelf in ceiba blockboard and MDF, marble (glossy polyester finish)

Frame

veneered solid wood or solid wood and veneered multi-layered wood panel

Swivel tray (SMTG7N-SMTG11-SMTG16N)

HPL stratified laminate panel, veneered wood particles panel or marble (glossy polyester finish)

Swivel tray rotation mechanism (SMTG7N-SMTG11-SMTG16N)

aluminium with steel balls

Adjustable feet

steel and plastic material

## Technical drawings