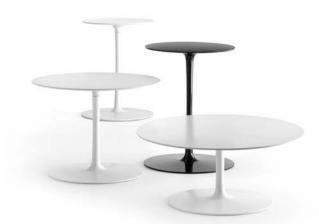

## FLOW LOW TABLE

Jean Marie Massaud 2010

Round coffee tables with a central leg.

## Frame

Made of painted aluminium, in the colors:

- matt painted white X053
- gloss painted black X061

## Tops

- In cristalplant®, matt white X038
- In ceramilux®, gloss black.