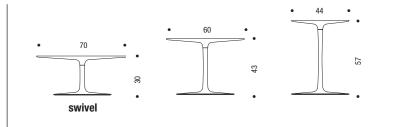

## Dims

Top: dia. 70cm with table in height 30cm Top: dia. 60cm with table in height 43cm Top: dia. 44cm with table in height 57cm The standard dia. of the base is 44cm.

Only the table with top in dia. 70 cm is swivel.