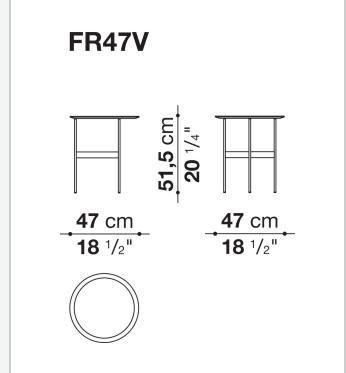

## Formiche

**SMALL TABLES** 

2017

Piero Lissoni



## Description

Lightness and simplicity distinguish Formiche (Ants in English) complements. The slender support frame (making reference to the name), with its shape and finish, picks up the theme of the feet in the sofa system. The rounded support of painted steel is connected by crosspiece to support the tops in different shapes, round, oval, or "kidney bean". Formiche's various shapes and heights make it possible to compose different support systems. The tops themselves, made of several finishes, have a fine thickness of 8 mm.

## Technical information

11/22/23

Top
glass or porcelain stoneware
Tray (FR47V-FR67V)
aluminium sheet or wood
Support frame
drawn steel
Ferrules
plastic material

2

## Technical drawings









3