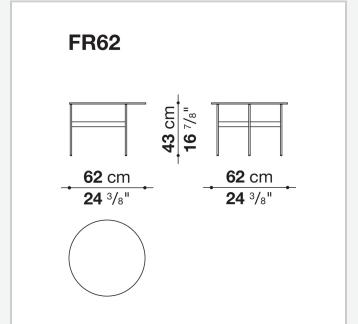

## Formiche

**SMALL TABLES** 

2017

Piero Lissoni



## Description

Lightness and simplicity distinguish Formiche (Ants in English) complements. The slender support frame (making reference to the name), with its shape and finish, picks up the theme of the feet in the sofa system. The rounded support of painted steel is connected by crosspiece to support the tops in different shapes, round, oval, or "kidney bean". Formiche's various shapes and heights make it possible to compose different support systems. The tops themselves, made of several finishes, have a fine thickness of 8 mm.

## Technical information

11/22/23

Top
glass or porcelain stoneware
Tray (FR47V-FR67V)
aluminium sheet or wood
Support frame
drawn steel
Ferrules
plastic material

2

## Technical drawings









3