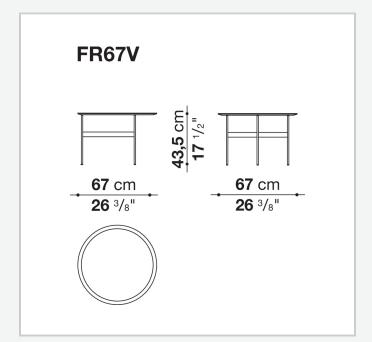

## Formiche

**SMALL TABLES** 

2017

Piero Lissoni



## Description

Lightness and simplicity distinguish Formiche (Ants in English) complements. The slender support frame (making reference to the name), with its shape and finish, picks up the theme of the feet in the sofa system. The rounded support of painted steel is connected by crosspiece to support the tops in different shapes, round, oval, or "kidney bean". Formiche's various shapes and heights make it possible to compose different support systems. The tops themselves, made of several finishes, have a fine thickness of 8 mm.

## Technical information

11/22/23

Top
glass or porcelain stoneware
Tray (FR47V-FR67V)
aluminium sheet or wood
Support frame
drawn steel
Ferrules
plastic material

2

## Technical drawings









3