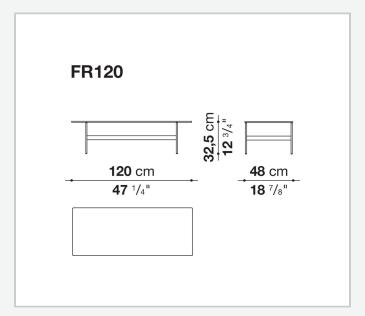

## Formiche

**SMALL TABLES** 

2017

Piero Lissoni



## Description

Lightness and simplicity distinguish Formiche (Ants in English) complements. The slender support frame (making reference to the name), with its shape and finish, picks up the theme of the feet in the sofa system. The rounded support of painted steel is connected by crosspiece to support the tops in different shapes, round, oval, or "kidney bean". Formiche's various shapes and heights make it possible to compose different support systems. The tops themselves, made of several finishes, have a fine thickness of 8 mm.

## Technical information

11/22/23

Top
glass or porcelain stoneware
Tray (FR47V-FR67V)
aluminium sheet or wood
Support frame
drawn steel
Ferrules
plastic material

2

## Technical drawings









3