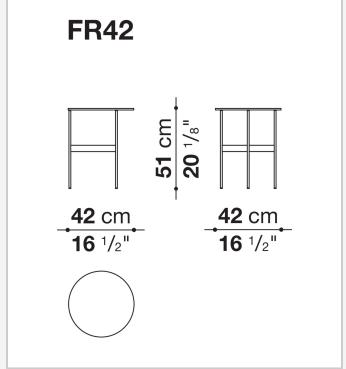

## Formiche

**SMALL TABLES** 

2017

Piero Lissoni



## Description

Lightness and simplicity distinguish Formiche (Ants in English) complements. The slender support frame (making reference to the name), with its shape and finish, picks up the theme of the feet in the sofa system. The rounded support of painted steel is connected by crosspiece to support the tops in different shapes, round, oval, or "kidney bean". Formiche's various shapes and heights make it possible to compose different support systems. The tops themselves, made of several finishes, have a fine thickness of 8 mm.

## Technical information

11/22/23

Top
glass or porcelain stoneware
Tray (FR47V-FR67V)
aluminium sheet or wood
Support frame
drawn steel
Ferrules
plastic material

2

## Technical drawings









3