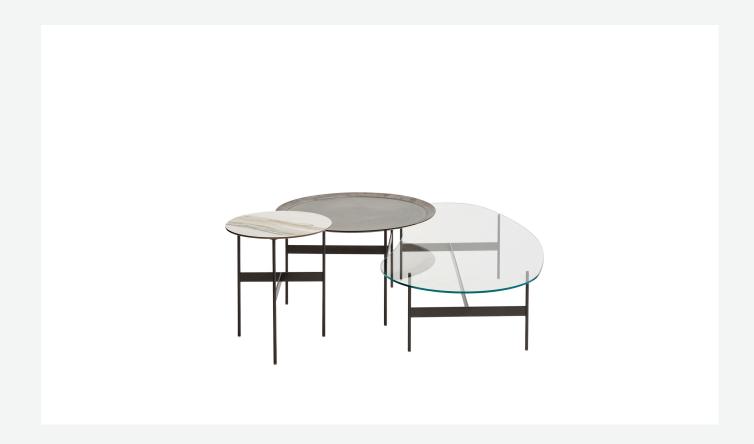

## Description

Lightness and simplicity distinguish Formiche (Ants in English) complements. The slender support frame (making reference to the name), with its shape and finish, picks up the theme of the feet in the sofa system. The rounded support of painted steel is connected by crosspiece to support the tops in different shapes, round, oval, or "kidney bean". Formiche's various shapes and heights make it possible to compose different support systems. The tops themselves, made of several finishes, have a fine thickness of 8 mm.