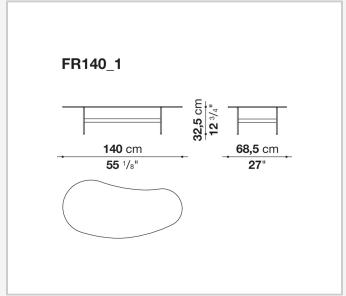

## Formiche

**SMALL TABLES** 

2017

Piero Lissoni



## Description

Lightness and simplicity distinguish Formiche (Ants in English) complements. The slender support frame (making reference to the name), with its shape and finish, picks up the theme of the feet in the sofa system. The rounded support of painted steel is connected by crosspiece to support the tops in different shapes, round, oval, or "kidney bean". Formiche's various shapes and heights make it possible to compose different support systems. The tops themselves, made of several finishes, have a fine thickness of 8 mm.

## Technical information

11/22/23

Top
glass or porcelain stoneware
Tray (FR47V-FR67V)
aluminium sheet or wood
Support frame
drawn steel
Ferrules
plastic material

2

## Technical drawings









3