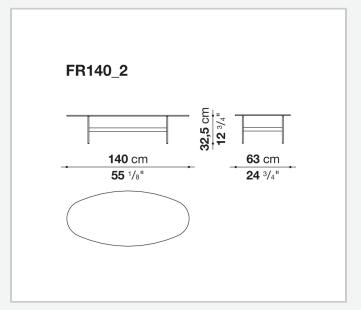

## Formiche

**SMALL TABLES** 

2017

Piero Lissoni



## Description

Lightness and simplicity distinguish Formiche (Ants in English) complements. The slender support frame (making reference to the name), with its shape and finish, picks up the theme of the feet in the sofa system. The rounded support of painted steel is connected by crosspiece to support the tops in different shapes, round, oval, or "kidney bean". Formiche's various shapes and heights make it possible to compose different support systems. The tops themselves, made of several finishes, have a fine thickness of 8 mm.

## Technical information

11/22/23

Top
glass or porcelain stoneware
Tray (FR47V-FR67V)
aluminium sheet or wood
Support frame
drawn steel
Ferrules
plastic material

2

## Technical drawings









3