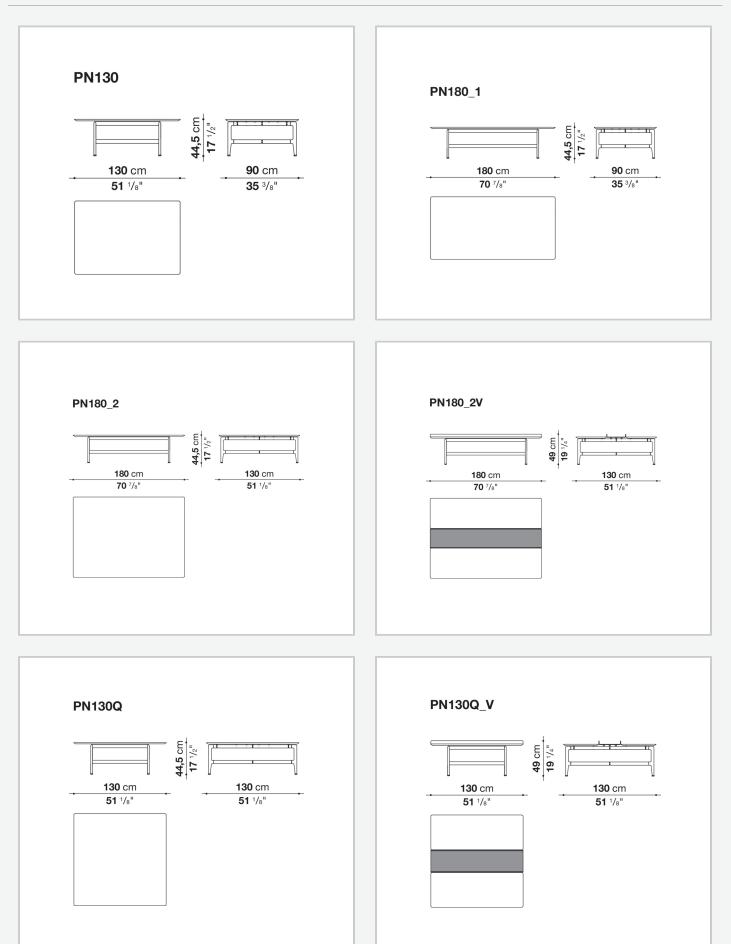

## Pianura

SMALL TABLES

2019

Antonio Citterio



## Description

Square or rectangular, the Pianura low table stands out for the essential and sophisticated features that give life to a proposal of great formal elegance. With marble top and aluminium structure, it is also available with a thick leather tray integrated into the top. Numerous are the finishes to choose from both for the top and for the structure.

## **Technical** information

Top marble Tray (PN180\_2V-PN130Q\_V) aluminium sheet covered in thick leather Support frame die-cast aluminium and extrusions Ferrules plastic material

## Technical drawings