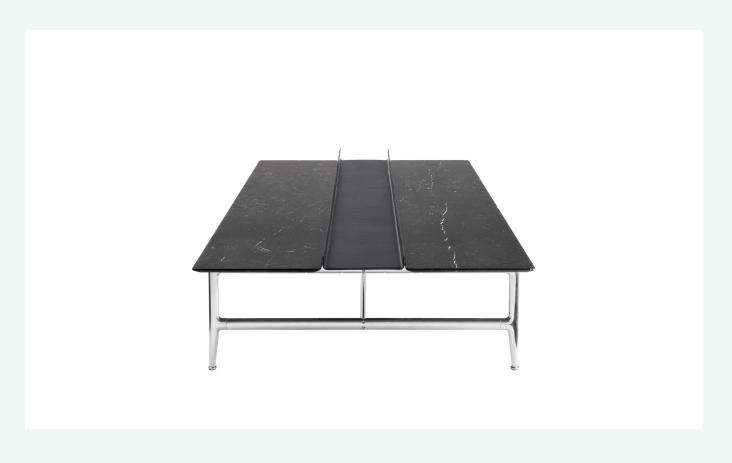

## Description

Square or rectangular, the Pianura low table stands out for the essential and sophisticated features that give life to a proposal of great formal elegance. With marble top and aluminium structure, it is also available with a thick leather tray integrated into the top. Numerous are the finishes to choose from both for the top and for the structure.

## **Technical** information

Top marble Tray (PN180\_2V-PN130Q\_V) aluminium sheet covered in thick leather Support frame die-cast aluminium and extrusions Ferrules plastic material