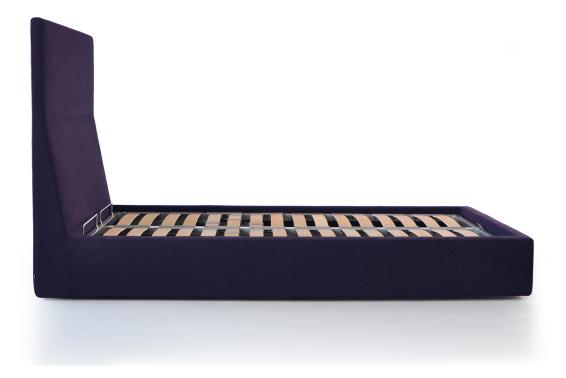

Everest

Everest Storage Bed Queen EVR100Q L 229cm W 167cm H 129cm / L 90" W 65%" H 50%"

Everest Storage Bed King EVR100K L 229cm W 210cm H 129cm / L 90" W 82¾" H 50¾"

Everest is a modern upholstered bed with concealed storage, defined by its distinct headboard. A sleek tubular steel frame supports any Queen size mattress without the need for a box spring and lifts up to reveal a large storage compartment.

The headboard is intentionally tall to provide full head support while sitting up in bed, while the gentle wedge shape of the lower half offers welcome lumbar support and imparts a modern attitude. This unique design allows for an angled headboard while maintaining a small footprint suitable for use in small spaces.