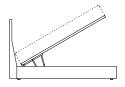

Everest

Everest Storage Bed Queen EVR100Q L 229cm W 167cm H 129cm / L 90" W 65%" H 50%"

Everest Storage Bed King EVR100K L 229cm W 210cm H 129cm / L 90" W 82¾" H 50¾"

Everest is a modern upholstered bed with concealed storage, defined by its distinct headboard. A sleek tubular steel frame supports any Queen size mattress without the need for a box spring and lifts up to reveal a large storage compartment.