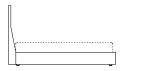

Everest

Everest Storage Bed Queen EVR100Q L 229cm W 167cm H 129cm / L 90" W 65%" H 50%"

Everest Storage Bed King EVR100K L 229cm W 210cm H 129cm / L 90" W 82¾" H 50¾"

Everest is a modern upholstered bed with concealed storage, defined by its distinct headboard. A sleek tubular steel frame supports any Queen size mattress without the need for a box spring and lifts up to reveal a large storage compartment.

The headboard is intentionally tall to provide full head support while sitting up in bed, while the gentle wedge shape of the lower half offers welcome lumbar support and imparts a modern attitude. This unique design allows for an angled headboard while maintaining a small footprint suitable for use in small spaces.