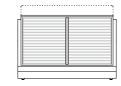

Everest

Everest Storage Bed Queen EVR100Q L 229cm W 167cm H 129cm / L 90" W 65%" H 50%"

Everest Storage Bed King EVR100K L 229cm W 210cm H 129cm / L 90" W 82¾" H 50¾"

Everest is a modern upholstered bed with concealed storage, defined by its distinct headboard. A sleek tubular steel frame supports any Queen size mattress without the need for a box spring and lifts up to reveal a large storage compartment.

The headboard is intentionally tall to provide full head support while sitting up in bed, while the gentle wedge shape of the lower half offers welcome lumbar support and imparts a modern attitude. This unique design allows for an angled headboard while maintaining a small footprint suitable for use in small spaces.