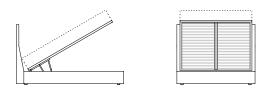

Everest

Everest Storage Bed Queen EVR100Q L 229cm W 167cm H 129cm / L 90" W 65%" H 50%"

Everest Storage Bed King EVR100K L 229cm W 210cm H 129cm / L 90" W 82¾" H 50¾"

Everest is a modern upholstered bed with concealed storage, defined by its distinct headboard. A sleek tubular steel frame supports any Queen size mattress without the need for a box spring and lifts up to reveal a large storage compartment.