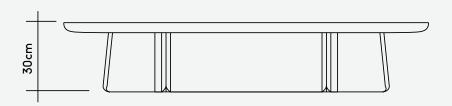

Product Specifications

160cm Coffee Table Dimensions

Packaged Dimensions Packaging Type Packaged Weight

182cm W × 122cm D × 70cm H Crate & Cardboard

160cm W × 100cm D × 30cm H

240kg

Finishes

Weight