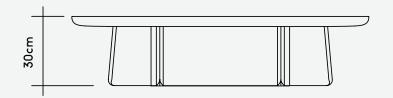

Product Specifications

130cm Coffee Table
Dimensions

92kg

Packaged Dimensions Packaging Type Packaged Weight

151cm W x 121cm D x 93cm H

130cm W × 100cm D × 30cm H

Crate & Cardboard 236kg

Finishes