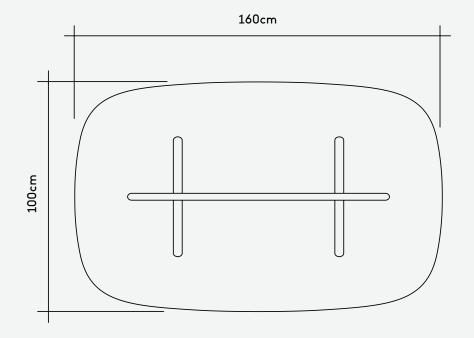

Product Specifications

160cm Coffee Table Dimensions

Packaged Dimensions Packaging Type Packaged Weight

182cm W × 122cm D × 70cm H Crate & Cardboard

160cm W × 100cm D × 30cm H

240kg

Finishes

Weight