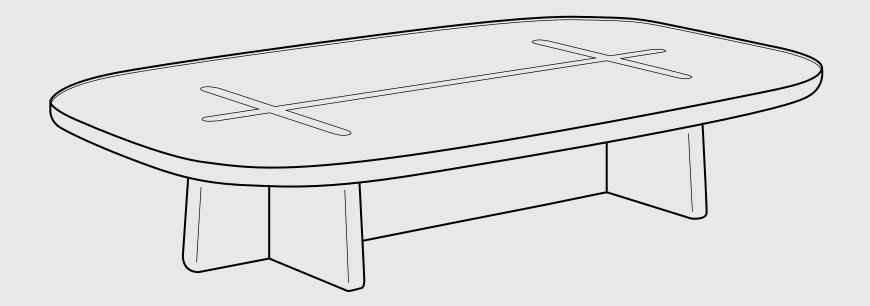

Product Specifications

160cm Coffee Table Dimensions

Packaged Dimensions Packaging Type Packaged Weight

182cm W × 122cm D × 70cm H Crate & Cardboard

160cm W × 100cm D × 30cm H

240kg

Finishes

Weight