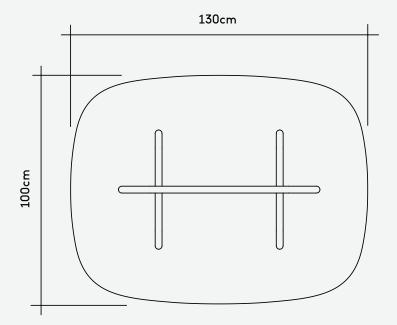

Product Specifications

130cm Coffee Table
Dimensions

92kg

Packaged Dimensions Packaging Type Packaged Weight

151cm W x 121cm D x 93cm H

130cm W × 100cm D × 30cm H

Crate & Cardboard 236kg

Finishes

Weight

Surface

Black Pepper Stained Matte Lacquered

Mist Matte Lacquered

lvory Ultra Matte Lacquered

Whiskey Ultra Matte Lacquered

Nude Brushed Ultra Matte Lacquered

Base