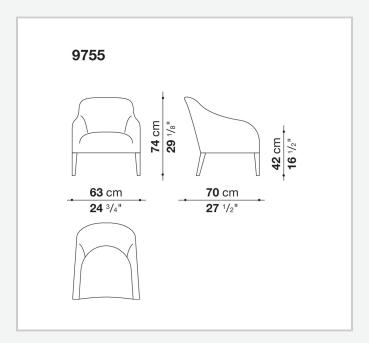

io** 



## Description

Refined and timeless, versatile and adaptable to various areas of the home, the Agathos small armchairs are offered in a fixed and swivel version. In the fixed version, they have visible legs and are upholstered in either fabric or leather. In the swivel version they come with a high or low backrest and a fabric cover that reaches as far as the ground.

## Technical information

1

Internal frame
tubular steel and steel profiles
Internal frame upholstery
Bayfit® flexible cold shaped polyurethane foam, polyester fibre cover
Swivel base-frame (2110F-2111F)
steel laminate and aluminium extrusion
Legs (9755)
steel sheet or solid wood
Ferrules
thermoplastic material
Cover (9755)
fabric or leather
Cover (2110F-2111F)
fabric (blanket stitching)

2

## Technical drawings







3/2/24