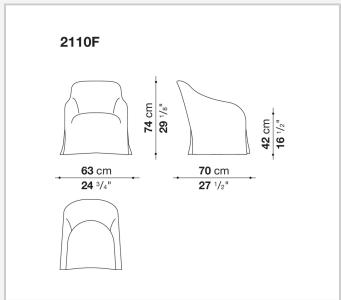

** 



## Description

Refined and timeless, versatile and adaptable to various areas of the home, the Agathos small armchairs are offered in a fixed and swivel version. In the fixed version, they have visible legs and are upholstered in either fabric or leather. In the swivel version they come with a high or low backrest and a fabric cover that reaches as far as the ground.

## Technical information

1

Internal frame
tubular steel and steel profiles
Internal frame upholstery
Bayfit® flexible cold shaped polyurethane foam, polyester fibre cover
Swivel base-frame (2110F-2111F)
steel laminate and aluminium extrusion
Legs (9755)
steel sheet or solid wood
Ferrules
thermoplastic material
Cover (9755)
fabric or leather
Cover (2110F-2111F)
fabric (blanket stitching)

2

## Technical drawings







3/2/24