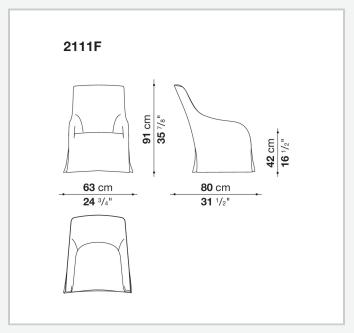

## Description

Refined and timeless, versatile and adaptable to various areas of the home, the Agathos small armchairs are offered in a fixed and swivel version. In the fixed version, they have visible legs and are upholstered in either fabric or leather. In the swivel version they come with a high or low backrest and a fabric cover that reaches as far as the ground.

## Technical information

1

Internal frame
tubular steel and steel profiles
Internal frame upholstery
Bayfit® flexible cold shaped polyurethane foam, polyester fibre cover
Swivel base-frame (2110F-2111F)
steel laminate and aluminium extrusion
Legs (9755)
steel sheet or solid wood
Ferrules
thermoplastic material
Cover (9755)
fabric or leather
Cover (2110F-2111F)
fabric (blanket stitching)

2

## Technical drawings







3/2/24