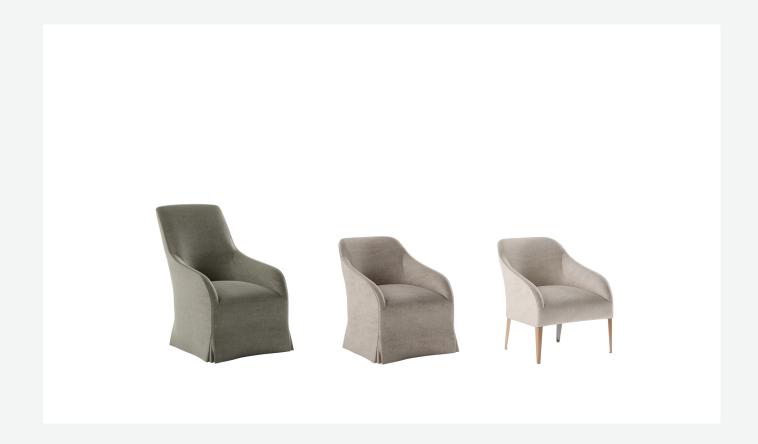

## Description

Refined and timeless, versatile and adaptable to various areas of the home, the Agathos small armchairs are offered in a fixed and swivel version. In the fixed version, they have visible legs and are upholstered in either fabric or leather. In the swivel version they come with a high or low backrest and a fabric cover that reaches as far as the ground.