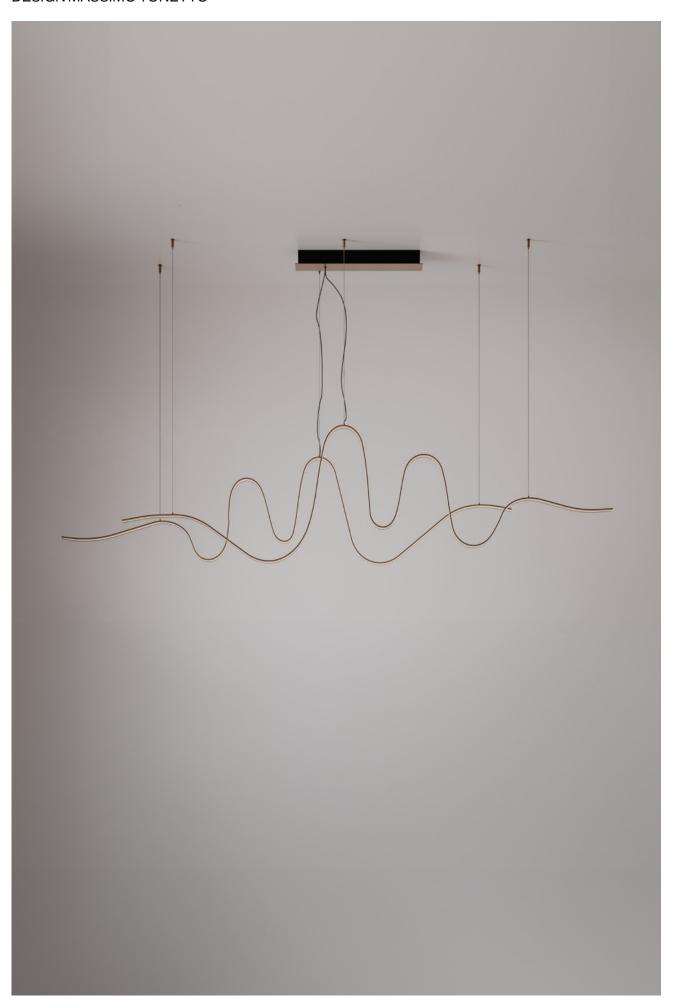

**DESCRIPTION** 

The intangibility of light converses with the materiality of metal. Bissa Suspension is a lamp that is characterized by an  $evocative\,d\acute{e}labr\acute{e}\,burnished\,brass\,structure\,supported\,by\,adjustable\,steel\,cables.\,A\,Strip\,LED\,runs\,through\,the\,sinuous$ curves generating a trail of light that seems to be suspended in space.

PRODUCTS DETAILS

**FUNCTION** SUSPENSION LOCATION INTERIOR LIGHT EMISSION **DIFFUSED LIGHT** 

LIGHT SOURCE STRIP LED 8W/m 2700°K 750lm/m CRI 90+ 24Vdc

TOT. = 45W 4238lm

**ENERGY EFFICIENCY** G

RATED VOLTAGE 110 - 120 V / 220 - 240 V **FREQUENCY** 50-60Hz

**SUPPLY** TERMINAL BLOCK BALLAST **BALLAST INCLUDED** WIRING CABLE LENGTH 250 cm (98"4) STEEL CABLE LENGTH 250 cm (98"4)

DALI or TRIAC dimming kit available upon request

CERTIFICATION

193 × 66 × H 34 cm (76" × 26" × H 13"4)

**MATERIALS** 

STRUCTURE

M14 DÉLABRÉ BRASS

**PACKAGE** 

QTY 1×BOX **DIMENSIONS** 

**NET WEIGHT** 10 kg

**GROSS WEIGHT** 13 kg

TOTAL VOL. 0,43 m<sup>3</sup>