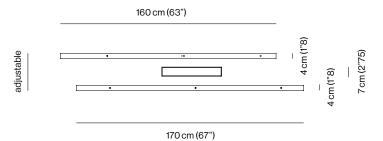

s.\,A\,Strip\,LED\,runs\,through\,the\,sinuous$ curves generating a trail of light that seems to be suspended in space.

PRODUCTS DETAILS

**FUNCTION** SUSPENSION LOCATION INTERIOR LIGHT EMISSION **DIFFUSED LIGHT** 

LIGHT SOURCE STRIP LED 8W/m 2700°K 750lm/m CRI 90+ 24Vdc

TOT. = 45W 4238lm

**ENERGY EFFICIENCY** G

RATED VOLTAGE 110 - 120 V / 220 - 240 V **FREQUENCY** 50-60Hz

**SUPPLY** TERMINAL BLOCK BALLAST **BALLAST INCLUDED** WIRING CABLE LENGTH 250 cm (98"4) STEEL CABLE LENGTH 250 cm (98"4)

DALI or TRIAC dimming kit available upon request

CERTIFICATION







193 × 66 × H 34 cm (76" × 26" × H 13"4)

**MATERIALS** 

STRUCTURE

M14 DÉLABRÉ BRASS

**PACKAGE** 

QTY 1×BOX **DIMENSIONS** 

**NET WEIGHT** 10 kg

**GROSS WEIGHT** 13 kg

TOTAL VOL. 0,43 m<sup>3</sup>

**DIMENSIONS**