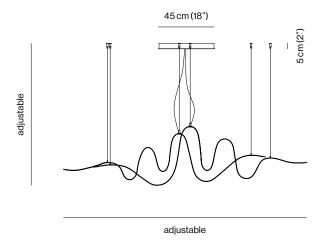

les.\,A\,Strip\,LED\,runs\,through\,the\,sinuous$ curves generating a trail of light that seems to be suspended in space.

PRODUCTS DETAILS

**FUNCTION** SUSPENSION LOCATION INTERIOR LIGHT EMISSION **DIFFUSED LIGHT** 

LIGHT SOURCE STRIP LED 8W/m 2700°K 750lm/m CRI 90+ 24Vdc

TOT. = 45W 4238lm

**ENERGY EFFICIENCY** G

RATED VOLTAGE 110 - 120 V / 220 - 240 V **FREQUENCY** 50-60Hz

**SUPPLY** TERMINAL BLOCK BALLAST **BALLAST INCLUDED** WIRING CABLE LENGTH 250 cm (98"4) STEEL CABLE LENGTH 250 cm (98"4)

DALI or TRIAC dimming kit available upon request

CERTIFICATION







193 × 66 × H 34 cm (76" × 26" × H 13"4)

**MATERIALS** 

STRUCTURE

M14 DÉLABRÉ BRASS

**PACKAGE** 

QTY 1×BOX **DIMENSIONS** 

**NET WEIGHT** 10 kg

**GROSS WEIGHT** 13 kg

TOTAL VOL. 0,43 m<sup>3</sup>

**DIMENSIONS**