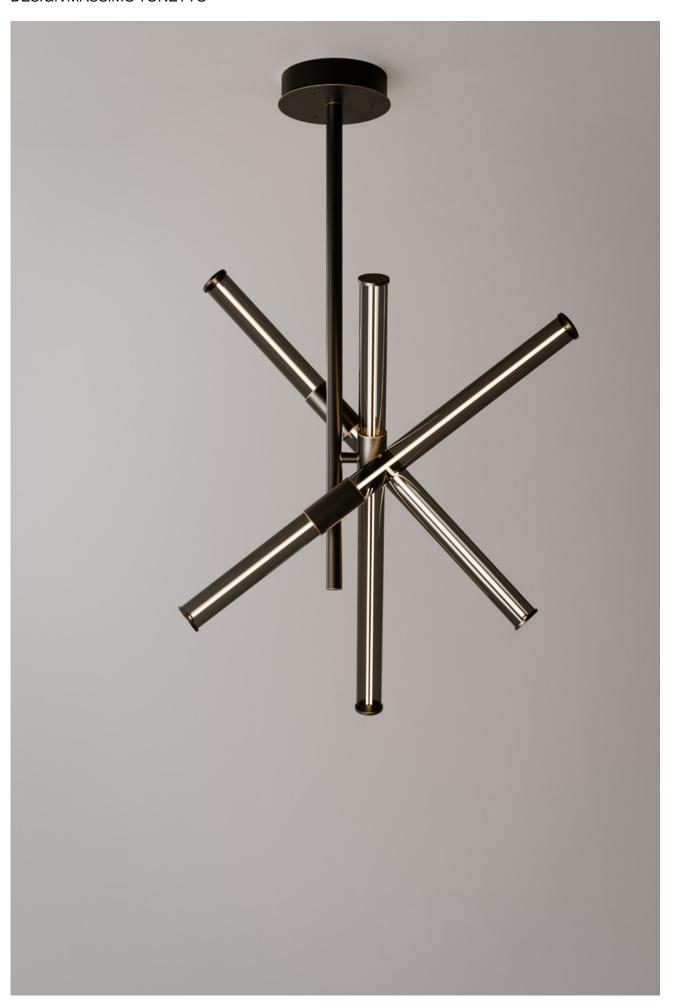

## **DESCRIPTION**

The purity of three Murano glass tubular diffusers encapsulates the light, rendering it soft and welcoming. Cross Suspension's light or dark burnished brass adjustable joints enclose smoke grey or bronze coloured glass, presenting almost imperceptible details that denote extreme stylistic meticulousness. Cross is also available in a wall version.