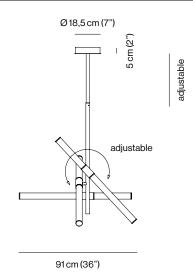

## **DESCRIPTION**

The purity of three Murano glass tubular diffusers encapsulates the light, rendering it soft and welcoming. Cross Suspension's light or dark burnished brass adjustable joints enclose smoke grey or bronze coloured glass, presenting almost imperceptible details that denote extreme stylistic meticulousness. Cross is also available in a wall version.

QTY 1×BOX 1×BOX **DIMENSIONS** 

32 × 32 × H 127 cm (12"6 × 12"6 × H50")

**NET WEIGHT** 3,5 kg

**GROSS WEIGHT** 

TOTAL VOL.

 $0.23 \, \text{m}^3$ 

5,5 kg 6,5 kg 8,5 kg

**DIMENSIONS** 