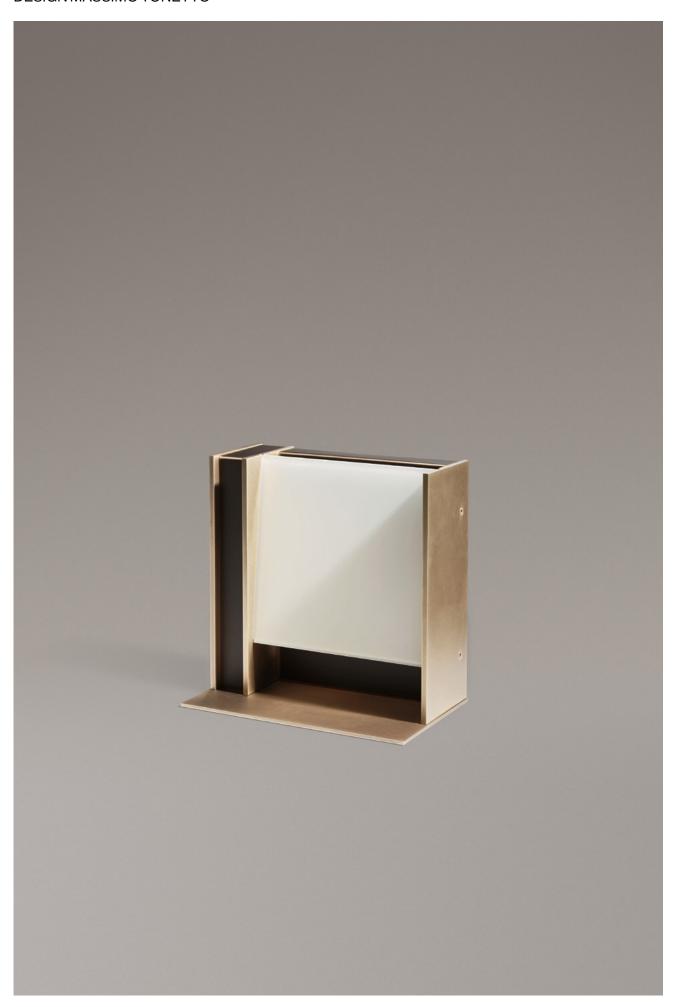

**DESCRIPTION** 

Orthogonal lines define the volumes of the Glam Table lamp. A simple square shape was chosen to be the protagonist of a compact design with architectural features. The light, diffused from a white glass screen, envelops the outer pewter body which, combined with the structure's natural or burnished délabré brass, enhances the material effect of the metal, and the irregularities created by noble artisanal workmanship. Also available in a wall version.

PRODUCTS DETAILS

**FUNCTION TABLE** LOCATION INTERIOR LIGHT EMISSION DIFFUSED LIGHT

LIGHT SOURCE LED PLATE 500mA 18V 8,5W 2700°K 1200lm CRI 90

DIMMABLE 1-10V 110 - 120V / 220 - 240V

FREQUENCY 50-60Hz SUPPLY **POWER CORD** SWITCHING DIMMABLE SWITCH CABLE LENGTH

205 cm (81") 45 cm (18")

CERTIFICATION

RATED VOLTAGE

**MATERIALS** 

STRUCTURE

M16+M14 PEWTER+DÉLABRÉBRASS

MO3 + M12 NATURAL BURNISHED BRASS + DARK BURNISHED BRASS

GLASS