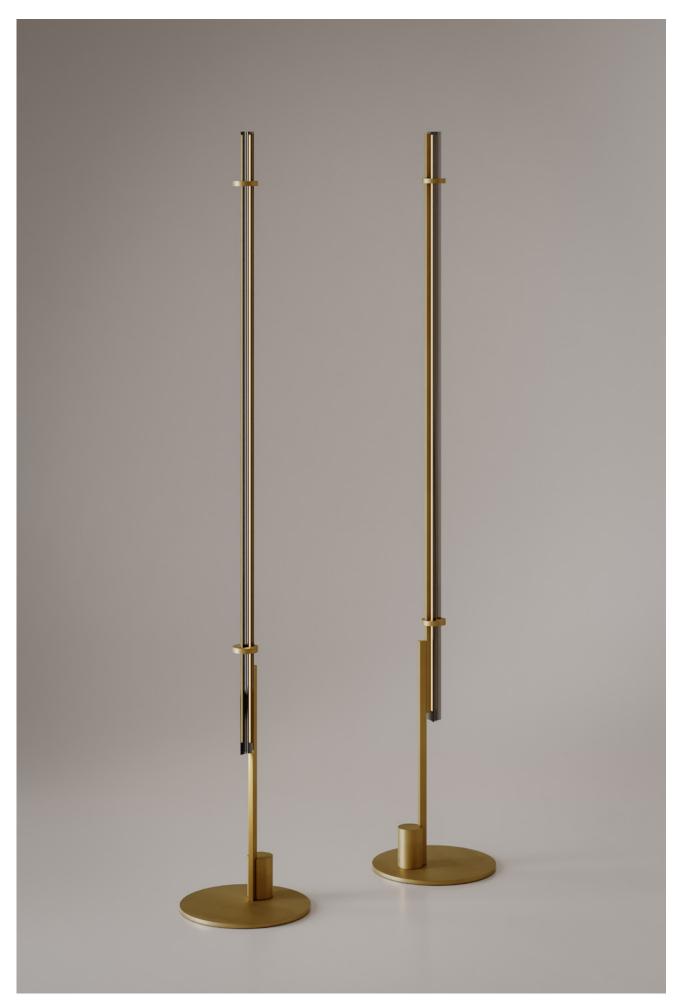

## **DESCRIPTION**

Elegantly linear Murano glass trihedrons make up a sculptural lamp that enhances the delicate combination of primary forms and noble materials. Optical Floor's burnished brass structure supports an amber, smoke grey or crystal colored glass trihedron, which emphasises the concept of verticality. The light source passes through the glass diffuser, radiating a soft light throughout the surrounding space. Optical is also available in wall, table, and suspension versions.

PRODUCTS DETAILS

**FUNCTION FLOOR** LOCATION **INTERIOR** LIGHT EMISSION **DIFFUSED LIGHT** 

LIGHT SOURCE STRIP LED 12,5W/m 2700°K 1380lm/m CRI 90+ 24Vdc

TOT. = 14,5W 1587lm

**ENERGY EFFICIENCY** 

RATED VOLTAGE 110 - 120V / 220 - 240V **FREQUENCY** 50-60Hz SUPPLY TERMINAL BLOCK

**BALLAST** DIMMABLE BALLAST INCLUDED

CABLE LENGTH

90 cm (35") 160 cm (63")

CERTIFICATION

**MATERIALS** 

STRUCTURE

МОЗ NATURAL BURNISHED BRASS M12 DARK BURNISHED BRASS

**GLASS** 

С-Т **CRYSTAL TRIHEDRON** G-T SMOKE GREY TRIHEDRON AMBER TRIHEDRON R-T

**PACKAGE** 

QTY

DIMENSIONS

**NET WEIGHT** 

**GROSS WEIGHT** 

TOTAL VOL.

1×BOX