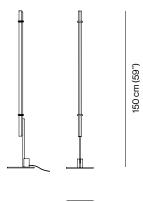

164 × 40 × H 35 cm (66"5 × 20"9 × H 26"4)

6,5 kg

9 kg

0,23 m<sup>3</sup>

**DIMENSIONS** 

Ø 26 cm (10")