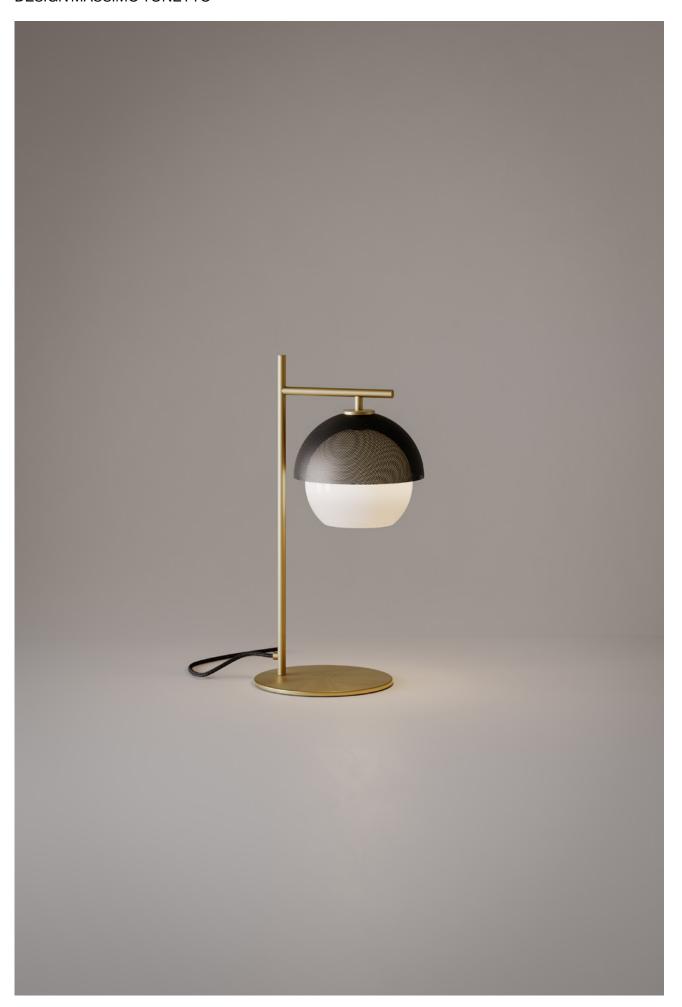

**DESCRIPTION** 

The light which filters through micro-holes defines the contours of its delicate structure, creating an atmosphere of harmony and stillness. Urban Table's light or dark burnished brass base is composed of a vertical rod that supports the light source. A matte black or gold micro-perforated metal lampshade shields the warm and welcoming light of the Murano blown glass diffuser. Urban is available in suspension, floor, and wall versions.

PRODUCTS DETAILS

**FUNCTION TABLE** LOCATION INTERIOR LIGHT EMISSION DIFFUSED LIGHT

LIGHT SOURCE 1×MAX 6W E14 LED 470lm 2700°K - DIMMABLE (BULBS EXCLUDED)

RATED VOLTAGE 110 - 120V / 220 - 240V FREQUENCY 50-60Hz SUPPLY POWER CORD **SWITCHING DIMMABLE SWITCH** 

CABLE LENGTH

45 cm (18") 205 cm (81")

**CERTIFICATION** 

UL/C€ □ IP20

MATERIALS

STRUCTURE

M11 LIGHT BURNISHED BRASS DARK BURNISHED BRASS M12

METAL LAMPSHADE MG MATTE GOLD MB MATTE BLACK