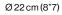

1×BOX

62 × 40 × H 36 cm (24"4 × 15"7 × 14"2)

3kg

5 kg

0,09 m<sup>3</sup>

**DIMENSIONS** 

27 cm (10"6)