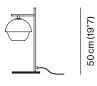

1×BOX

62 × 40 × H 36 cm (24"4 × 15"7 × 14"2)

3kg

5 kg

0,09 m<sup>3</sup>

**DIMENSIONS** 

27 cm (10"6)