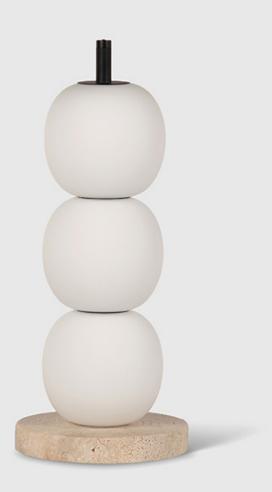

Mainkai 3 by Sebastian Herkner

Designer Sebastian Herkner

Origin Germany

Lighting 18 Watt Dimmable LED 1800 Lumen / 2700K

Certifications 110V UL/ETL 220V CE

Production Lead Time Ex-Works Germany Stock available for immediate delivery

### Mainkai

Product Specifications

**Mainkai 5** Dimensions Weight Plug Type EU Plug Type NA

Packaged Dimensions Packaging Type Packaged Weight

Mainkai 3 Dimensions Weight Plug Type EU Plug Type NA

Packaged Dimensions Packaging Type Packaged Weight 30cm Dia x 121cm H 11.8kg Type F Type B 153cm W x 71cm D x 42cm H Cardboard 23kg 18cm Dia x 42.5cm H