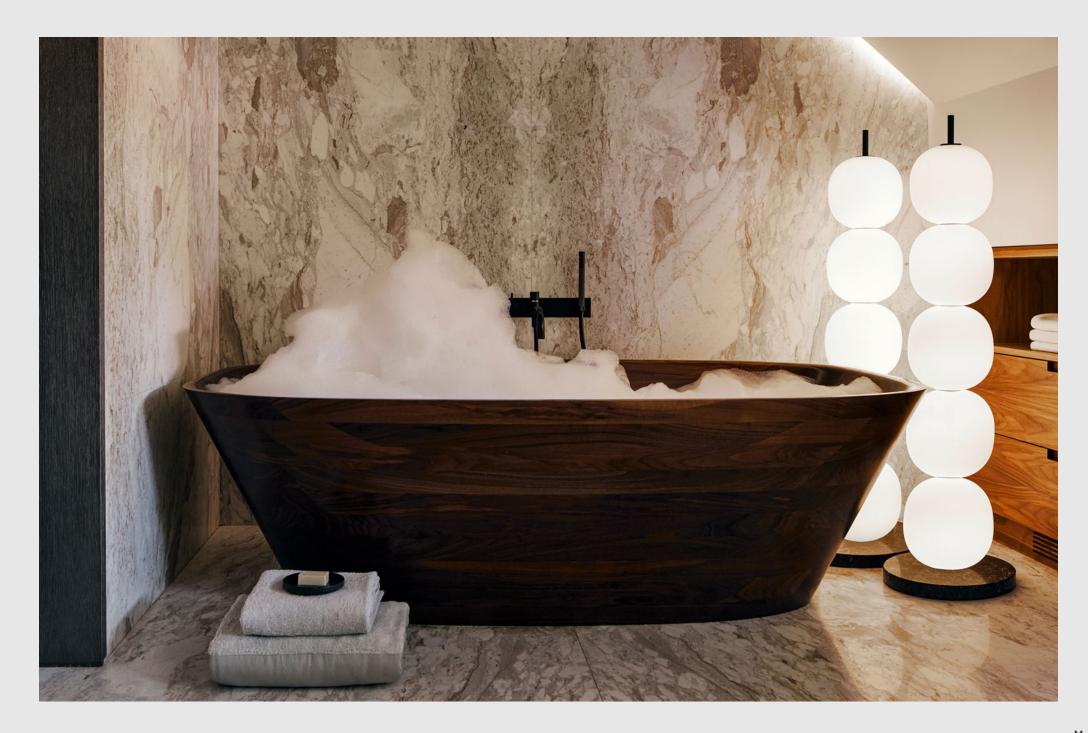

Mainkai 3 by Sebastian Herkner

Designer Sebastian Herkner

Origin Germany

Lighting 18 Watt Dimmable LED 1800 Lumen / 2700K

Certifications 110V UL/ETL 220V CE

Production Lead Time Ex-Works Germany Stock available for immediate delivery

Mainkai 3 by Sebastian Herkner