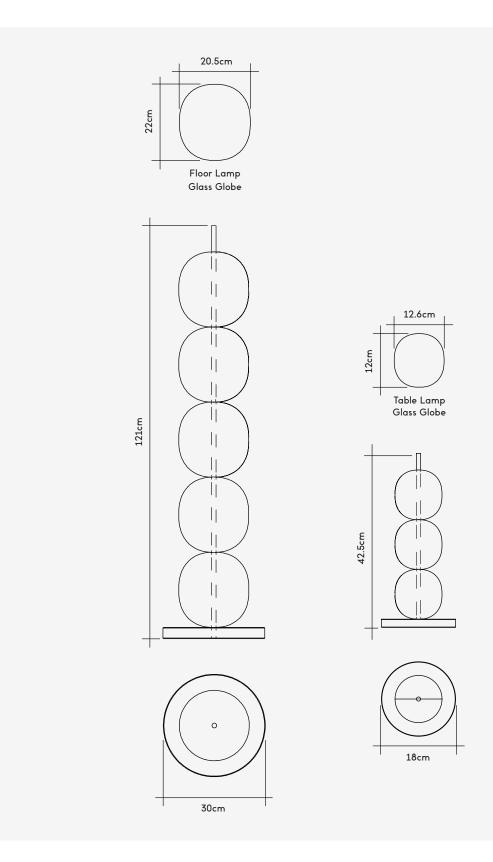

### Mainkai

Product Specifications

**Mainkai 5** Dimensions Weight Plug Type EU Plug Type NA

Packaged Dimensions Packaging Type Packaged Weight

Mainkai 3 Dimensions Weight Plug Type EU Plug Type NA

Packaged Dimensions Packaging Type Packaged Weight 30cm Dia x 121cm H 11.8kg Type F Type B 153cm W x 71cm D x 42cm H Cardboard 23kg 18cm Dia x 42.5cm H

3.5kg Type C Type A 52cm W × 52cm D × 34cm H Cardboard 5kg