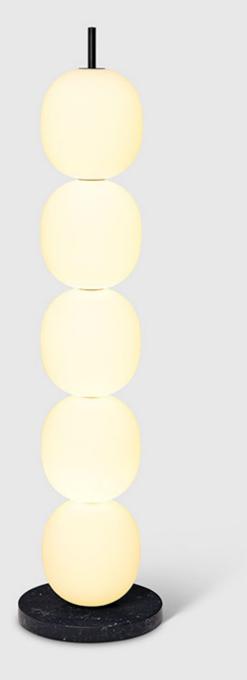

### Mainkai

Product Specifications

**Mainkai 5** Dimensions Weight Plug Type EU Plug Type NA

Packaged Dimensions Packaging Type Packaged Weight

Mainkai 3 Dimensions Weight Plug Type EU Plug Type NA

Packaged Dimensions Packaging Type Packaged Weight 30cm Dia x 121cm H 11.8kg Type F Type B 153cm W x 71cm D x 42cm H Cardboard 23kg 18cm Dia x 42.5cm H