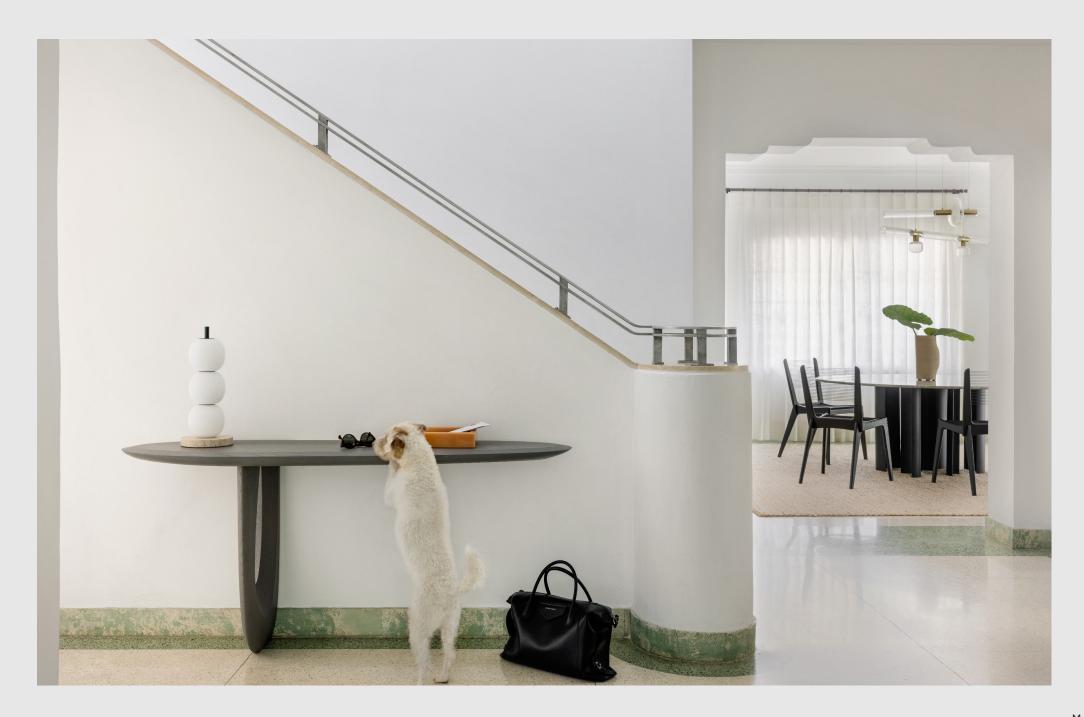

Mainkai 3 by Sebastian Herkner

Designer Sebastian Herkner

Origin Germany

Lighting 18 Watt Dimmable LED 1800 Lumen / 2700K

Certifications 110V UL/ETL 220V CE

Production Lead Time Ex-Works Germany Stock available for immediate delivery

Mainkai 3 by Sebastian Herkner