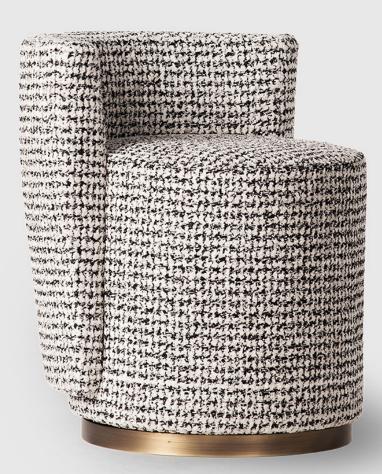

Configure at manofparts.com

Product Specifications

Lounge Chair

Dimensions 63cm W × 57cm D × 65.5cm H Seat Height Weight 48cm H

37.5kg Back: 1.1m / Seat: 1.3m Back: 2.2m² / Seat: 2.6m² Customer's Own Material Customer's Own Leather

## Bond Street By Yabu Pushelberg