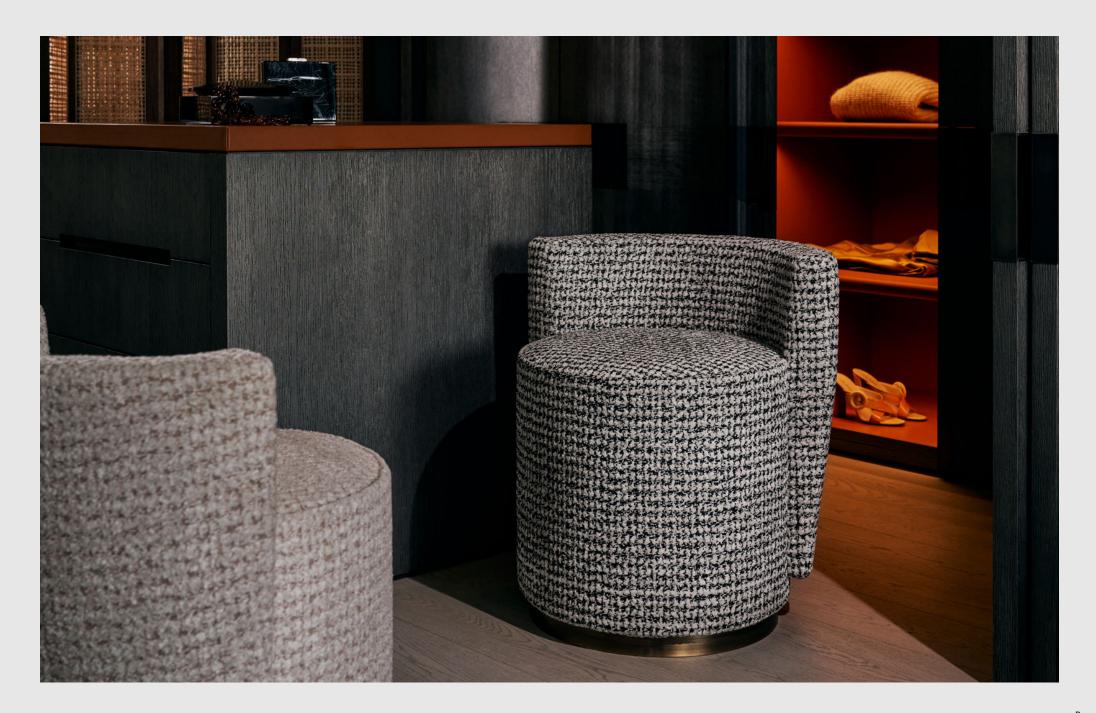

## **Bond Street**

Designer Yabu Pushelberg

Origin Italy

Production Lead Time Ex-Works Germany 8 weeks

Foam Interior M1 Retardant Foam, British Standard Foam, US Cal. Bull. 117-2013 Other foam types are available upon request

Configure at manofparts.com

Product Specifications

Lounge Chair

Dimensions 63cm W × 57cm D × 65.5cm H Seat Height Weight 48cm H

37.5kg Back: 1.1m / Seat: 1.3m Back: 2.2m² / Seat: 2.6m² Customer's Own Material Customer's Own Leather

Packaged Dimensions Packaging Type Packaged Weight

76cm W × 76cm D × 93cm H

Cardboard 42.5kg

Finishes

Upholstery

Base

Lacquered Antique Finish with Swivel Mechanism

Veneer, Painted or Metal base

## Bond Street By Yabu Pushelberg