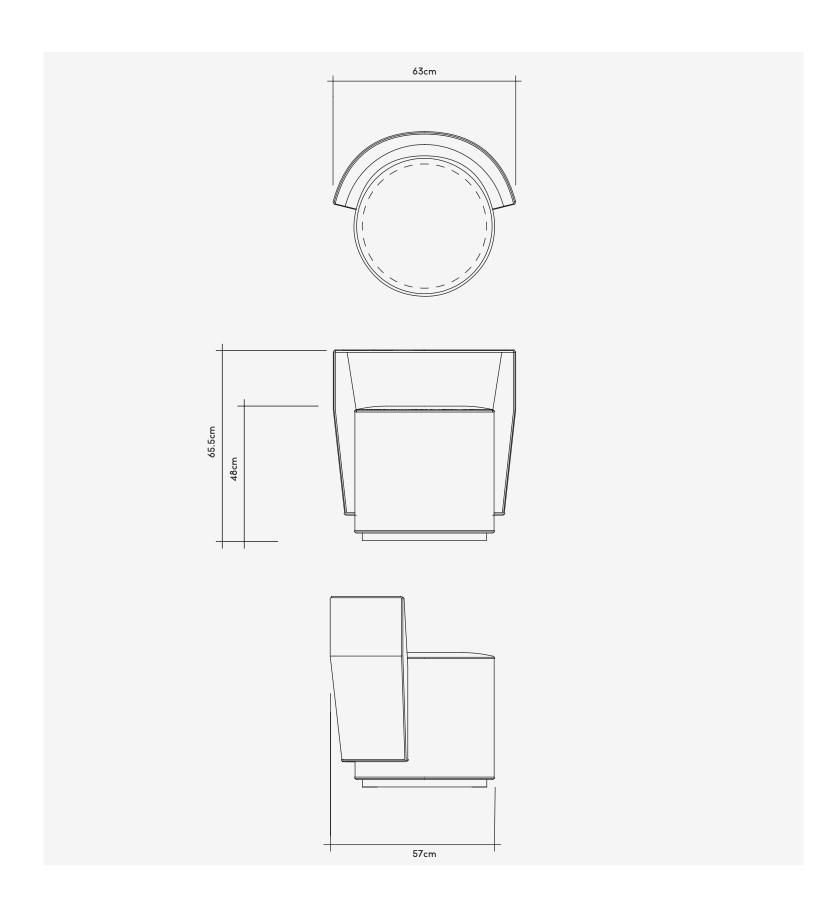

Configure at manofparts.com

Product Specifications

Lounge Chair

Dimensions 63cm W × 57cm D × 65.5cm H Seat Height Weight 48cm H

37.5kg Back: 1.1m / Seat: 1.3m Back: 2.2m² / Seat: 2.6m² Customer's Own Material Customer's Own Leather