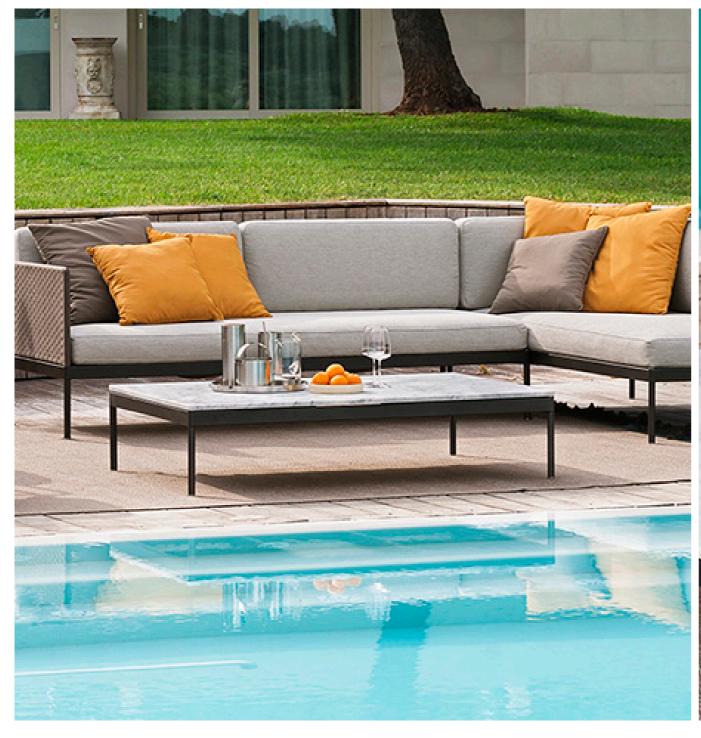

BASKET is a project characterized by the extreme formal simplicity, and composed of elegant modular sofas and side tables, created to take full advantage of the available space and make elegant and sophisticated every living area.

The sturdy powder coated stainless steel structure, available in smoke or milk colour, the elegance of the top, make the BASKET coffee table an very versatile product, which can be harmoniously matched with any collections

RODA

BASKET is a project characterized by the extreme formal simplicity, and composed of elegant modular sofas and side tables, created to take full advantage of the available space and make elegant and sophisticated

every living area.

The sturdy powder coated stainless steel structure, available in smoke or milk colour, the elegance of the top, make the BASKET coffee table an very versatile product, which can be harmoniously matched with any collections.