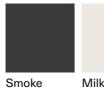

The sturdy powder coated stainless steel structure, available in smoke or milk colour, the elegance of the top, make the BASKET coffee table an very versatile product, which can be harmoniously matched with any collections

 $L90 \times P90 \times H30 cm$ 

W 35" 3/8 × D 35" 3/8 × H 11" 7/8

Materials

METAL

Milk Smoke

TOP/STONE

Carrara marble

Farsena

every living area.

The sturdy powder coated stainless steel structure, available in smoke or milk colour, the elegance of the top, make the BASKET coffee table an very versatile product, which can be harmoniously matched with any collections.