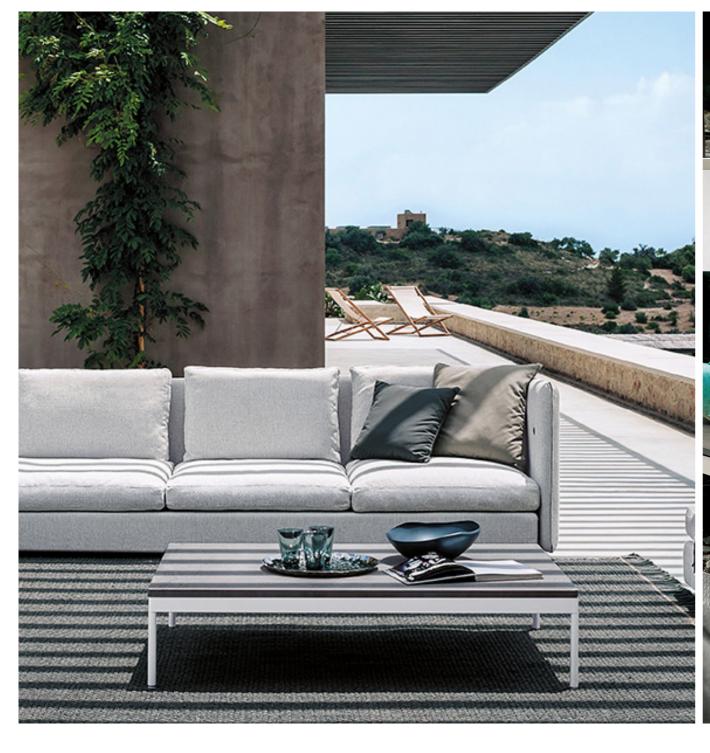

BASKET is a project characterized by the extreme formal simplicity, and composed of elegant modular sofas and side tables, created to take full advantage of the available space and make elegant and sophisticated every living area.

RODA

BASKET is a project characterized by the extreme formal simplicity, and composed of elegant modular sofas and side tables, created to take full advantage of the available space and make elegant and sophisticated

every living area.

The sturdy powder coated stainless steel structure, available in smoke or milk colour, the elegance of the top, make the BASKET coffee table an very versatile product, which can be harmoniously matched with any collections.