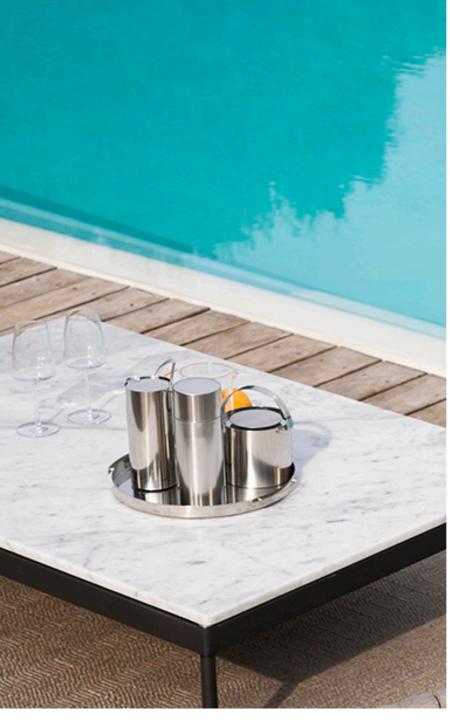

BASKET is a project characterized by the extreme formal simplicity, and composed of elegant modular sofas and side tables, created to take full advantage of the available space and make elegant and sophisticated every living area.

The sturdy powder coated stainless steel structure, available in smoke or milk colour, the elegance of the top, make the BASKET coffee table an very versatile product, which can be harmoniously matched with any collections

RODA

BASKET is a project characterized by the extreme formal simplicity, and composed of elegant modular sofas and side tables, created to take full advantage of the available space and make elegant and sophisticated

every living area.

The sturdy powder coated stainless steel structure, available in smoke or milk colour, the elegance of the top, make the BASKET coffee table an very versatile product, which can be harmoniously matched with any collections.