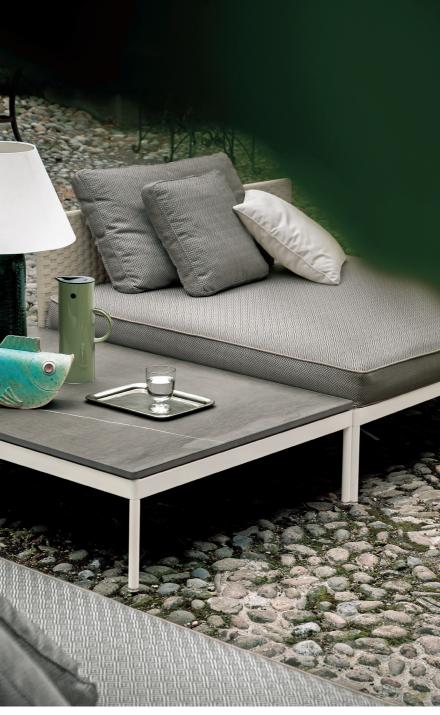

BASKET is a project characterized by the extreme formal simplicity, and composed of elegant modular sofas and side tables, created to take full advantage of the available space and make elegant and sophisticated every living area.

RODA

BASKET is a project characterized by the extreme formal simplicity, and composed of elegant modular sofas and side tables, created to take full advantage of the available space and make elegant and sophisticated

every living area.

The sturdy powder coated stainless steel structure, available in smoke or milk colour, the elegance of the top, make the BASKET coffee table an very versatile product, which can be harmoniously matched with any collections.